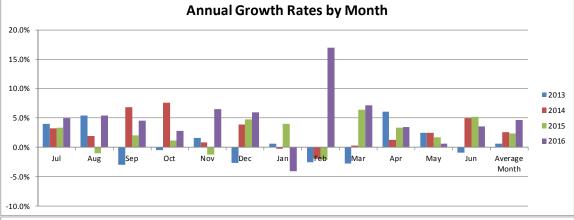

### 4. FY15 to FY16 Growth

- Overall traffic and revenue grew from FY15 to FY16, at 4.7 and 4.8 percent, respectively.
- The Powhite Parkway grew the most in absolute and percent terms at over 5 percent.
- Downtown Expressway experienced healthy growth at over 4 percent.
- The Boulevard Bridge reversed its long trend of declining transactions and revenue, showing positive growth of 2 percent.
- Average Toll is relatively stable
- Monthly data follows:
  - Strong growth throughout FY16
  - Varied monthly growths mostly as a function of days of the week in the month
  - Exceptionally strong growth in February due to additional day on account of 2016 being a leap year