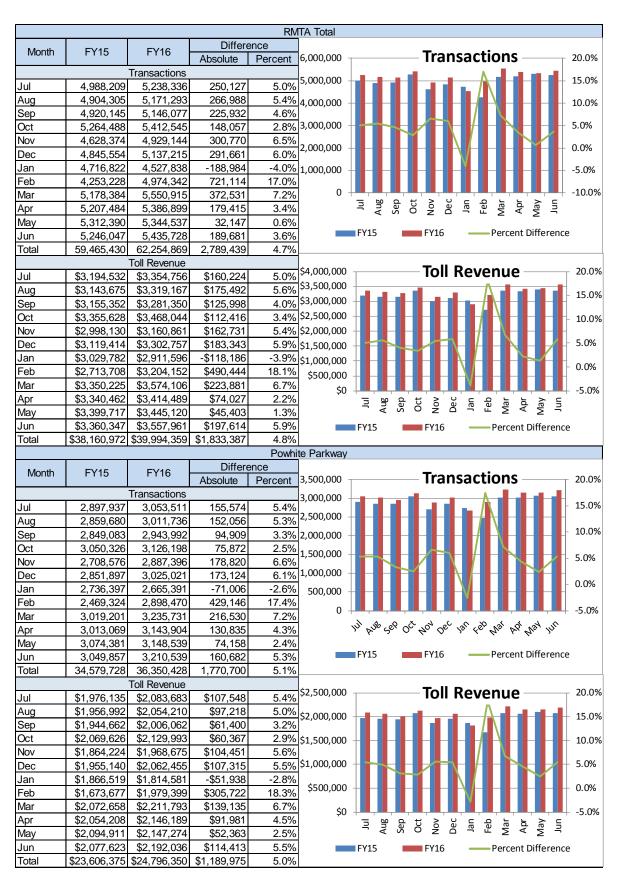

Table 1: RMTA Traffic and Toll Revenue, FY15 to FY16

| FY15 to FY16        |              |              |             |            |  |  |
|---------------------|--------------|--------------|-------------|------------|--|--|
| Facility            | FY15         | FY16         | Differ      | Difference |  |  |
| I actility          | 1 1 13       | 1 1 10       | Absolute    | Percent    |  |  |
|                     | Transactions |              |             |            |  |  |
| Powhite Parkway     | 34,579,728   | 36,350,428   | 1,770,700   | 5.1%       |  |  |
| Downtown Expressway | 20,623,336   | 21,561,269   | 937,933     | 4.5%       |  |  |
| Boulevard Bridge    | 4,262,366    | 4,343,172    | 80,806      | 1.9%       |  |  |
| RMTA Total          | 59,465,430   | 62,254,869   | 2,789,439   | 4.7%       |  |  |
|                     | Toll Rev     | <i>e</i> nue |             |            |  |  |
| Powhite Parkway     | \$23,606,375 | \$24,796,350 | \$1,189,975 | 5.0%       |  |  |
| Downtown Expressway | \$13,061,677 | \$13,674,656 | \$612,979   | 4.7%       |  |  |
| Boulevard Bridge    | \$1,492,920  | \$1,523,353  | \$30,433    | 2.0%       |  |  |
| RMTA Total          | \$38,160,972 | \$39,994,359 | \$1,833,387 | 4.8%       |  |  |