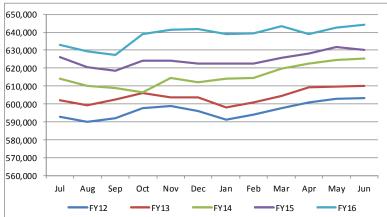

### 4. FY15 to FY16 Growth

- Overall traffic and revenue grew from FY15 to FY16, at 4.7 and 4.8 percent, respectively.
- The Powhite Parkway grew the most in absolute and percent terms at over 5 percent.
- Downtown Expressway experienced healthy growth at over 4 percent.
- The Boulevard Bridge reversed its long trend of declining transactions and revenue, showing positive growth of 2 percent.
- Average Toll is relatively stable
- Monthly data follows:
  - Strong growth throughout FY16
  - Varied monthly growths mostly as a function of days of the week in the month
  - Exceptionally strong growth in February due to additional day on account of 2016 being a leap year