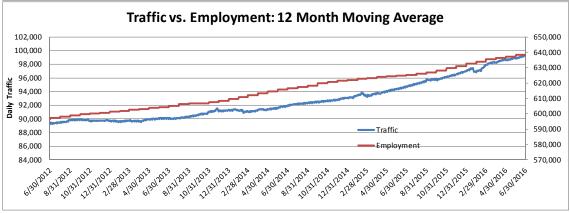

 The overall forecast was easily achieved due to stronger than anticipated growth across all of RMTA's assets

- Employment has emerged as the key economic indicator to predict traffic on the RMTA system
- Employment growth for the Richmond Metropolitan Area was positive and strong throughout FY16, with rates between 1.1 and 3.1 percent

Figure 1: Year over Year Employment Growth, in Absolute and Percent Terms