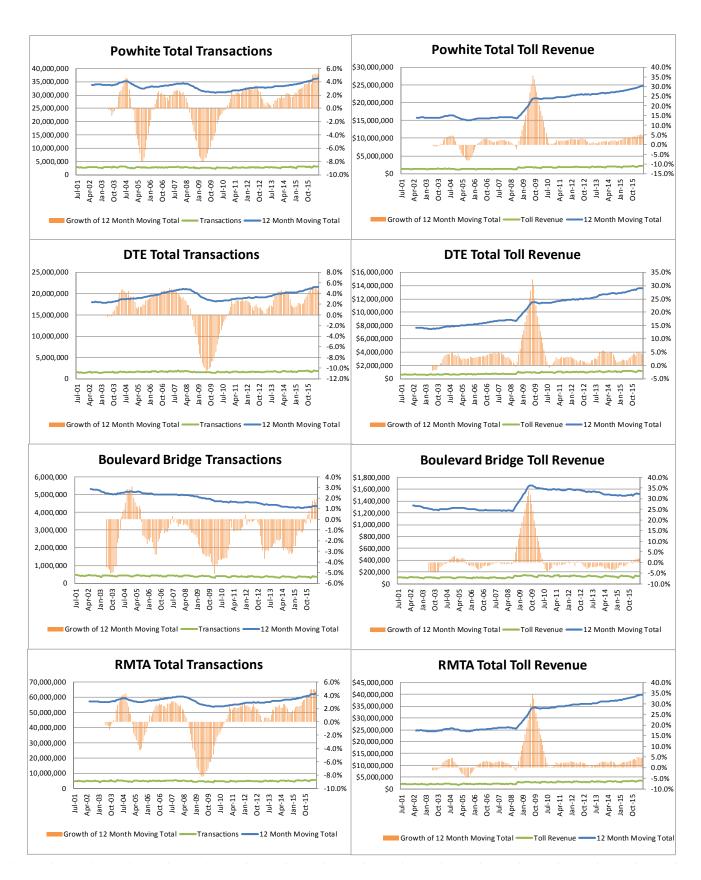

### 4. FY15 to FY16 Growth

- Overall traffic and revenue grew from FY15 to FY16, at 4.7 and 4.8 percent, respectively.
- The Powhite Parkway grew the most in absolute and percent terms at over 5 percent.
- Downtown Expressway experienced healthy growth at over 4 percent.
- The Boulevard Bridge reversed its long trend of declining transactions and revenue, showing positive growth of 2 percent.
- Average Toll is relatively stable
- Monthly data follows:
  - Strong growth throughout FY16
  - Varied monthly growths mostly as a function of days of the week in the month
  - Exceptionally strong growth in February due to additional day on account of 2016 being a leap year