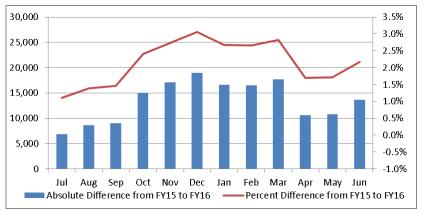

### 4. FY15 to FY16 Growth

- Overall traffic and revenue grew from FY15 to FY16, at 4.7 and 4.8 percent, respectively.
- The Powhite Parkway grew the most in absolute and percent terms at over 5 percent.
- Downtown Expressway experienced healthy growth at over 4 percent.
- The Boulevard Bridge reversed its long trend of declining transactions and revenue, showing positive growth of 2 percent.
- Average Toll is relatively stable
- Monthly data follows:
  - Strong growth throughout FY16
  - Varied monthly growths mostly as a function of days of the week in the month
  - Exceptionally strong growth in February due to additional day on account of 2016 being a leap year