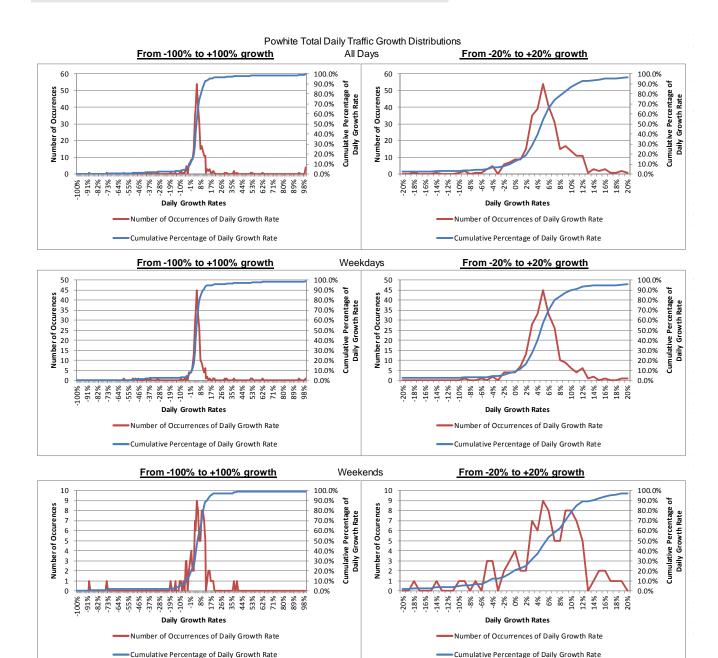

### 4. FY15 to FY16 Growth

- Overall traffic and revenue grew from FY15 to FY16, at 4.7 and 4.8 percent, respectively.
- The Powhite Parkway grew the most in absolute and percent terms at over 5 percent.
- Downtown Expressway experienced healthy growth at over 4 percent.
- The Boulevard Bridge reversed its long trend of declining transactions and revenue, showing positive growth of 2 percent.
- Average Toll is relatively stable
- Monthly data follows:
  - Strong growth throughout FY16
  - Varied monthly growths mostly as a function of days of the week in the month
  - Exceptionally strong growth in February due to additional day on account of 2016 being a leap year