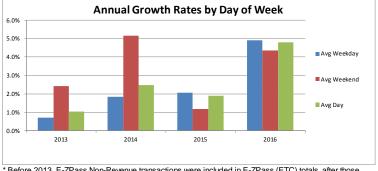

### 4. FY15 to FY16 Growth

- Overall traffic and revenue grew from FY15 to FY16, at 4.7 and 4.8 percent, respectively.
- The Powhite Parkway grew the most in absolute and percent terms at over 5 percent.
- Downtown Expressway experienced healthy growth at over 4 percent.
- The Boulevard Bridge reversed its long trend of declining transactions and revenue, showing positive growth of 2 percent.
- Average Toll is relatively stable
- Monthly data follows:
  - Strong growth throughout FY16
  - Varied monthly growths mostly as a function of days of the week in the month
  - Exceptionally strong growth in February due to additional day on account of 2016 being a leap year