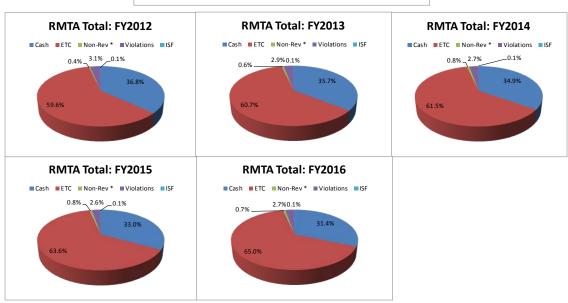

| 2.6%       | 47.7%    | -7.0%      | -8.3%  | 0.7%       | 1.1%  | -1.1%      | -0.2%  |  |  |  |
| 2013 to 2014 | 0.3%                                           | 4.0%       | 23.3%    | -1.5%      | -1.6%  | 2.6%       | 0.8%  | -0.8%      | -0.1%  |  |  |  |
| 2014 to 2015 | -3.2%                                          | 5.8%       | -0.2%    | -3.2%      | 15.6%  | 2.4%       | 2.0%  | -1.9%      | -0.1%  |  |  |  |
| 2015 to 2016 | -0.2%                                          | 7.1%       | 0.7%     | 9.6%       | -2.3%  | 4.7%       | 1.4%  | -1.5%      | 0.1%   |  |  |  |



\* Before 2013, E-ZPass Non-Revenue transactions were included in E-ZPass (ETC) totals, after those transactions were shown in Non-Revenue class



#### Day of Week by Payment Type by Fiscal Year









| Month | RMTA Total: His | storical Traffic b | y Month and Fis | scal Year |            |        |            |        |            |
|-------|-----------------|--------------------|-----------------|-----------|------------|--------|------------|--------|------------|
| MONTH | 2012            | Growth             | 2013            | Growth    | 2014       | Growth | 2015       | Growth | 2016       |
| Jul   | 4,494,640       | 4.0%               | 4,676,346       | 3.2%      | 4,825,959  | 3.4%   | 4,988,209  | 5.0%   | 5,238,336  |
| Aug   | 4,609,079       | 5.4%               | 4,858,057       | 1.9%      | 4,950,969  | -0.9%  | 4,904,305  | 5.4%   | 5,171,293  |
| Sep   | 4,645,449       | -2.9%              | 4,510,690       | 6.9%      | 4,820,514  | 2.1%   | 4,920,145  | 4.