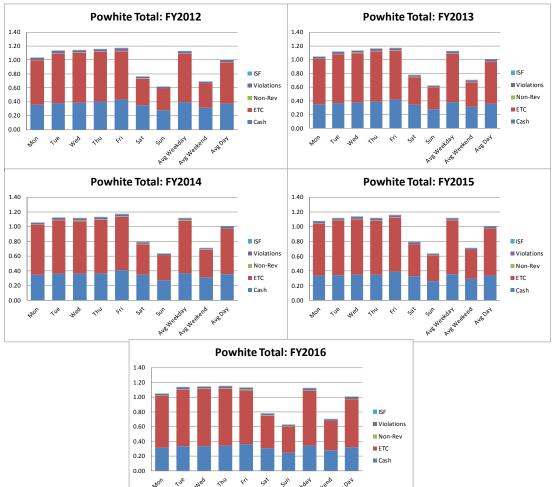

%                                             | 2.6%       | 12.5%    | -13.4%     | -9.7%  | 0.5%       | 1.2%  | -0.9%      | -0.4%  |  |  |  |
| 2013 to 2014 | 0.1%                                              | 3.4%       | 9.9%     | 0.8%       | -1.6%  | 2.2%       | 0.7%  | -0.7%      | 0.0%   |  |  |  |
| 2014 to 2015 | -2.2%                                             | 6.5%       | 0.9%     | -7.5%      | 16.6%  | 3.1%       | 2.1%  | -1.8%      | -0.2%  |  |  |  |
| 2015 to 2016 | 0.4%                                              | 7.6%       | -0.3%    | 9.8%       | -7.8%  | 5.1%       | 1.5%  | -1.5%      | 0.1%   |  |  |  |



\* Before 2013, E-ZPass Non-Revenue transactions were included in E-ZPass (ETC) totals, after those transactions were shown in Non-Revenue class











| Month |            | Powhite Total: Historical Traffic by Month and Fiscal Year |            |        |            |        |            |        |            |  |  |  |  |  |
|-------|------------|------------------------------------------------------------|------------|--------|------------|--------|------------|--------|------------|--|--|--|--|--|
| Month | 2012       | Growth                                                     | 2013       | Growth | 2014       | Growth | 2015       | Growth | 2016       |  |  |  |  |  |
| Jul   | 2,634,152  | 3.6%                                                       | 2,729,646  | 2.3%   | 2,792,285  | 3.8%   | 2,897,937  | 5.4%   | 3,053,511  |  |  |  |  |  |
| Aug   | 2,665,678  | 5.7%