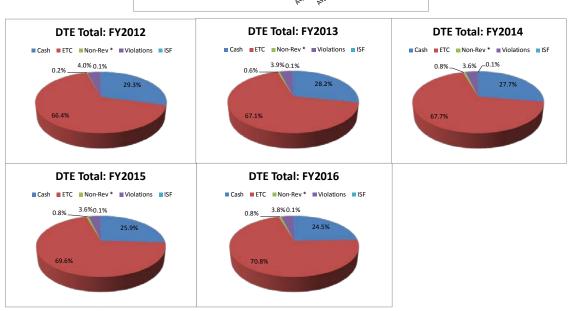

%       | 228.5%    | 0.9%       | -7.3%  | 1.8%       | 0.7%  | -1.1%      | 0.0%   |  |  |  |
| 2013 to 2014 | 2.6%                                          | 5.5%       | 39.1%     | -3.7%      | 3.5%   | 4.6%       | 0.6%  | -0.5%      | -0.3%  |  |  |  |
| 2014 to 2015 | -4.7%                                         | 4.9%       | -2.9%     | 0.0%       | 15.2%  | 2.0%       | 1.9%  | -1.8%      | -0.1%  |  |  |  |
| 2015 to 2016 | -1.2%                                         | 6.3%       | 3.2%      | 11.4%      | 10.7%  | 4.5%       | 1.2%  | -1.4%      | 0.2%   |  |  |  |



 $^{\star}$  Before 2013, E-ZPass Non-Revenue transactions were included in E-ZPass (ETC) totals, after those transactions were shown in Non-Revenue class



#### Day of Week by Payment Type by Fiscal Year







| Month |            | DTE Total: Historical Traffic by Month and Fiscal Year |            |        |            |        |            |        |            |  |  |  |  |
|-------|------------|--------------------------------------------------------|------------|--------|------------|--------|------------|--------|------------|--|--|--|--|
| Month | 2012       | Growth                                                 | 2013       | Growth | 2014       | Growth | 2015       | Growth | 2016       |  |  |  |  |
| Jul   | 1,476,337  | 6.5%                                                   | 1,572,616  | 5.2%   | 1,653,976  | 3.5%   | 1,712,509  | 5.8%   | 1,811,358  |  |  |  |  |
| Aug   | 1,557,268  | 6.3%                                                   | 1,655,141  | 3.6%   | 1,714,111