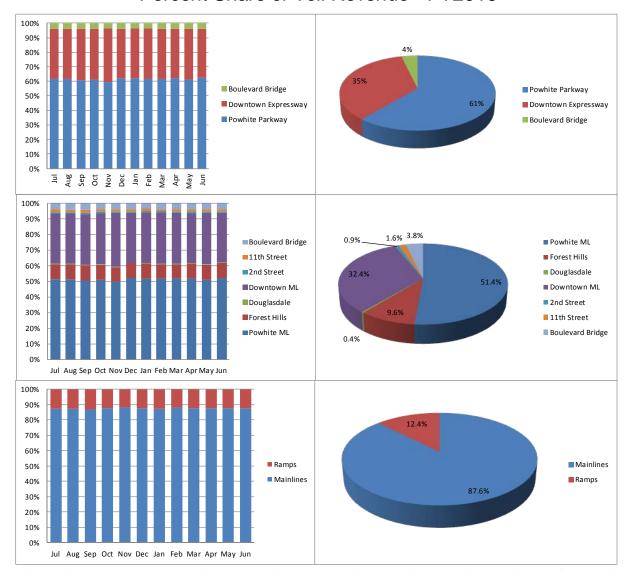

- Overall traffic and revenue grew from FY15 to FY16, at 4.7 and 4.8 percent, respectively
- The Powhite Parkway grew the most in absolute and percent terms at over 5 percent
- The Downtown Expressway showed strong growth at over 4 percent
- The Boulevard Bridge reversed its long trend of declining transactions and revenue with growth of nearly 2 percent

Table 1: RMTA Traffic and Toll Revenue, FY15 to FY16

| FY15 to FY16        |              |              |             |            |  |  |
|---------------------|--------------|--------------|-------------|------------|--|--|
| Facility            | FY15         | FY16         | Differ      | Difference |  |  |
| I actility          | 1 1 13       | 1 1 10       | Absolute    | Percent    |  |  |
|                     | Transactions |              |             |            |  |  |
| Powhite Parkway     | 34,579,728   | 36,350,428   | 1,770,700   | 5.1%       |  |  |
| Downtown Expressway | 20,623,336   | 21,561,269   | 937,933     | 4.5%       |  |  |
| Boulevard Bridge    | 4,262,366    | 4,343,172    | 80,806      | 1.9%       |  |  |
| RMTA Total          | 59,465,430   | 62,254,869   | 2,789,439   | 4.7%       |  |  |
|                     | Toll Rev     | <i>e</i> nue |             |            |  |  |
| Powhite Parkway     | \$23,606,375 | \$24,796,350 | \$1,189,975 | 5.0%       |  |  |
| Downtown Expressway | \$13,061,677 | \$13,674,656 | \$612,979   | 4.7%       |  |  |
| Boulevard Bridge    | \$1,492,920  | \$1,523,353  | \$30,433    | 2.0%       |  |  |
| RMTA Total          | \$38,160,972 | \$39,994,359 | \$1,833,387 | 4.8%       |  |  |