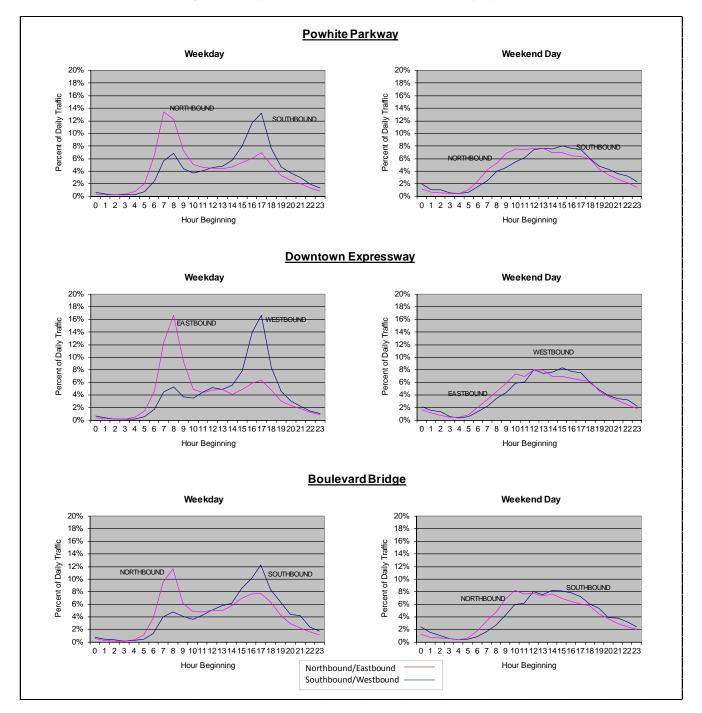

es due to the congestion and potential safety issues downstream at the exiting ramps and the downtown roadway network that may occur during the AM peak period. With the implementation of ORT both roadways experienced a reduction in peak hour congestion. Additionally, improvements have been made to existing collection equipment in an effort to modernize technologies and decrease congestion during peak hours.

The weekend traffic is very typical of commuter routes with light traffic in the mornings and steady traffic from later morning to early evening. These lower peak percentages combined with lower overall traffic on weekend indicate that the typical weekend is congestion-free as is the known experience on the RMTA system.



Figure 4: Hourly Traffic Trends on the RMTA Expressway System





## 7. FY16 Percent Share of Traffic and Revenue by Facility

## Percent Share of Transactions - FY2016





## Percent Share of Toll Revenue - FY2016





## 8. Normalized Traffic Growth

- Normalization of traffic growth rates takes into account the following:
  - Days of the week in the month
  - Timing of holidays
  - o Weather events
  - Special events
- The most significant differences between actual growth and normalized growth for overall growth rates
  is accounting for the days of the week in the month year over year. This is demonstrated with the
  comparison of the average growth rates for normalized and actual (rightmost bars in the graph), which
  are very close.
- Even with the attempted normalization, growth rates have a wide range, which illustrates the difficulty of no