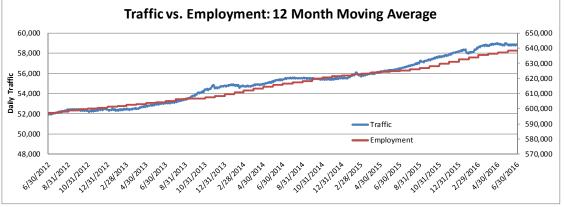

 The overall forecast was easily achieved due to stronger than anticipated growth across all of RMTA's assets

- Employment has emerged as the key economic indicator to predict traffic on the RMTA system
- Employment growth for the Richmond Metropolitan Area was positive and strong throughout FY16, with rates between 1.1 and 3.1 percent

Figure 1: Year over Year Employment Growth, in Absolute and Percent Terms