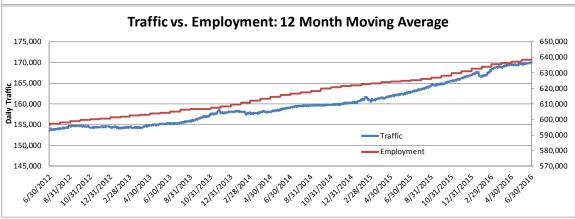

 The overall forecast was easily achieved due to stronger than anticipated growth across all of RMTA's assets

- Employment has emerged as the key economic indicator to predict traffic on the RMTA system
- Employment growth for the Richmond Metropolitan Area was positive and strong throughout FY16, with rates between 1.1 and 3.1 percent

Figure 1: Year over Year Employment Growth, in Absolute and Percent Terms