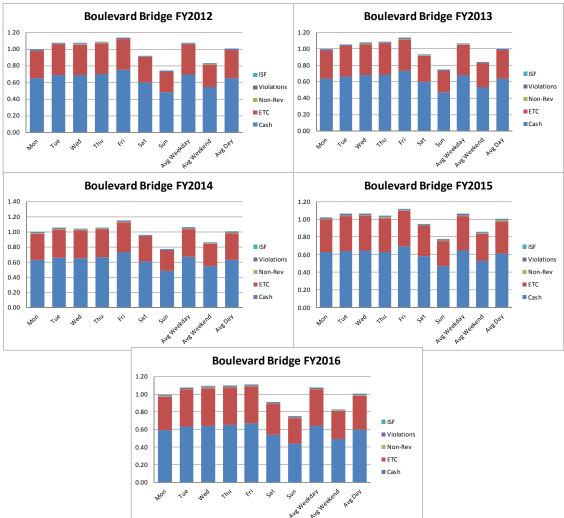

The **Boulevard Bridge** was the first acquisition for the RMTA, having been purchased in November 1969. The steel truss bridge was built in 1925 to improve connectivity of the Westover Hills neighborhood south of the river to areas north of the river. With the opening of the Powhite Parkway, the Boulevard Bridge essentially serves the same role, as a neighborhood bridge for those with origins and/or destinations in close proximity to the bridge itself.