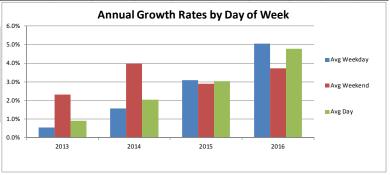

### 4. FY15 to FY16 Growth

- Overall traffic and revenue grew from FY15 to FY16, at 4.7 and 4.8 percent, respectively.
- The Powhite Parkway grew the most in absolute and percent terms at over 5 percent.
- Downtown Expressway experienced healthy growth at over 4 percent.
- The Boulevard Bridge reversed its long trend of declining transactions and revenue, showing positive growth of 2 percent.
- Average Toll is relatively stable
- Monthly data follows:
  - Strong growth throughout FY16
  - Varied monthly growths mostly as a function of days of the week in the month
  - Exceptionally strong growth in February due to additional day on account of 2016 being a leap year