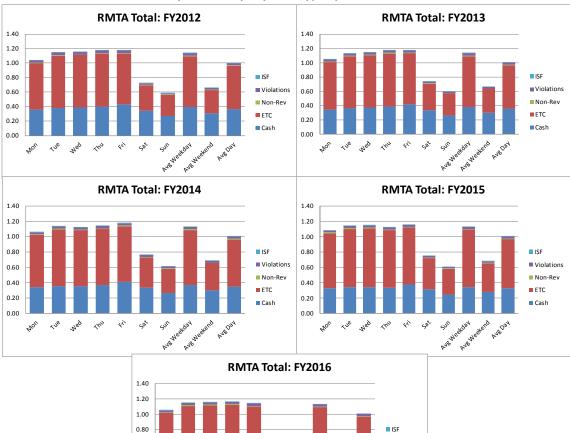

| 2.6%       | 47.7%    | -7.0%      | -8.3%  | 0.7%       | 1.1%  | -1.1%      | -0.2%  |  |  |  |
| 2013 to 2014 | 0.3%                                           | 4.0%       | 23.3%    | -1.5%      | -1.6%  | 2.6%       | 0.8%  | -0.8%      | -0.1%  |  |  |  |
| 2014 to 2015 | -3.2%                                          | 5.8%       | -0.2%    | -3.2%      | 15.6%  | 2.4%       | 2.0%  | -1.9%      | -0.1%  |  |  |  |
| 2015 to 2016 | -0.2%                                          | 7.1%       | 0.7%     | 9.6%       | -2.3%  | 4.7%       | 1.4%  | -1.5%      | 0.1%   |  |  |  |



\* Before 2013, E-ZPass Non-Revenue transactions were included in E-ZPass (ETC) totals, after those transactions were shown in Non-Revenue class



#### Day of Week by Payment Type by Fiscal Year









| Month | RMTA Total: His | storical Traffic b | y Month and Fis | scal Year |            |        |            |        |            |
|-------|-----------------|--------------------|-----------------|-----------|------------|--------|------------|--------|------------|
| MONTH | 2012            | Growth             | 2013            | Growth    | 2014       | Growth | 2015       | Growth | 2016       |
| Jul   | 4,494,640       | 4.0%               | 4,676,346       | 3.2%      | 4,825,959  | 3.4%   | 4,988,209  | 5.0%   | 5,238,336  |
| Aug   | 4,609,079       | 5.4%               | 4,858,057       | 1.9%      | 4,950,969  | -0.9%  | 4,904,305  | 5.4%   | 5,171,293  |
| Sep   | 4,645,449       | -2.9%              | 4,510,690       | 6.9%      | 4,820,514  | 2.1%   | 4,920,145