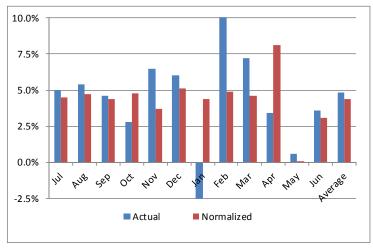

 The overall forecast was easily achieved due to stronger than anticipated growth across all of RMTA's assets

- Employment has emerged as the key economic indicator to predict traffic on the RMTA system
- Employment growth for the Richmond Metropolitan Area was positive and strong throughout FY16, with rates between 1.1 and 3.1 percent

Figure 1: Year over Year Employment Growth, in Absolute and Percent Terms