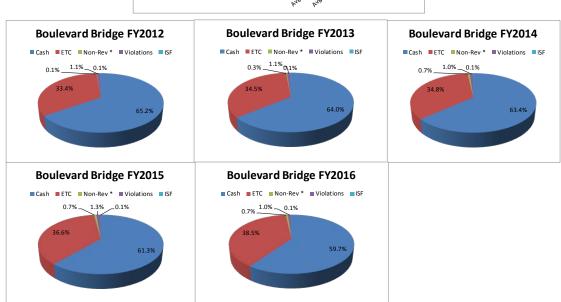

The **Boulevard Bridge** was the first acquisition for the RMTA, having been purchased in November 1969. The steel truss bridge was built in 1925 to improve connectivity of the Westover Hills neighborhood south of the river to areas north of the river. With the opening of the Powhite Parkway, the Boulevard Bridge essentially serves the same role, as a neighborhood bridge for those with origins and/or destinations in close proximity to the bridge itself.