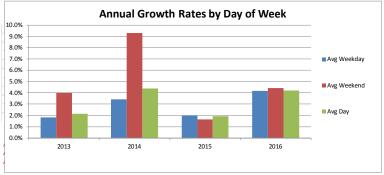

### 4. FY15 to FY16 Growth

- Overall traffic and revenue grew from FY15 to FY16, at 4.7 and 4.8 percent, respectively.
- The Powhite Parkway grew the most in absolute and percent terms at over 5 percent.
- Downtown Expressway experienced healthy growth at over 4 percent.
- The Boulevard Bridge reversed its long trend of declining transactions and revenue, showing positive growth of 2 percent.
- Average Toll is relatively stable
- Monthly data follows:
  - Strong growth throughout FY16
  - Varied monthly growths mostly as a function of days of the week in the month
  - Exceptionally strong growth in February due to additional day on account of 2016 being a leap year