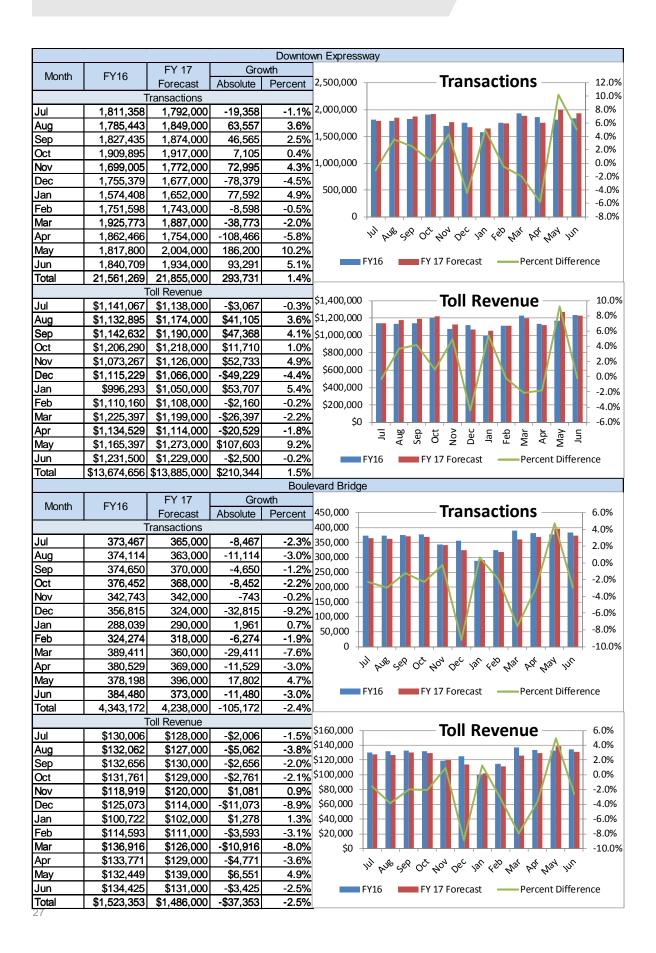

The **Downtown Expressway** opened to traffic in 1976, and was fully completed in 1977 with the connections to southbound I-95. The Downtown Expressway extends 2.5 miles from the Meadow Street Ramp in the west to I-95 in the east. The continuation of the Downtown Expressway to the west of Meadow Street is maintained by VDOT and offers a connection to I-195 to the north and the Powhite Parkway to the south. The Downtown Expressway has three toll plazas including the mainline plaza and two ramp plazas at 2nd and 11th streets.

The **Boulevard Bridge** was the first acquisition for the RMTA, having been purchased in November 1969. The steel truss bridge was built in 1925 to improve connectivity of the Westover Hills neighborhood south of the river to areas north of the river. With the opening of the Powhite Parkway, the Boulevard Bridge essentially serves the same role, as a neighborhood bridge for those with origins and/or destinations in close proximity to the bridge itself.