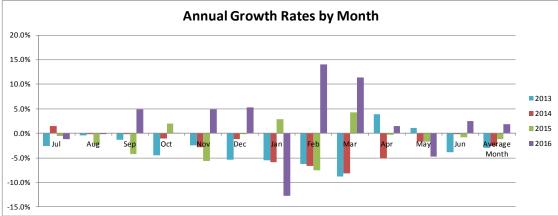

### 4. FY15 to FY16 Growth

- Overall traffic and revenue grew from FY15 to FY16, at 4.7 and 4.8 percent, respectively.
- The Powhite Parkway grew the most in absolute and percent terms at over 5 percent.
- Downtown Expressway experienced healthy growth at over 4 percent.
- The Boulevard Bridge reversed its long trend of declining transactions and revenue, showing positive growth of 2 percent.
- Average Toll is relatively stable
- Monthly data follows:
  - Strong growth throughout FY16
  - Varied monthly growths mostly as a function of days of the week in the month
  - Exceptionally strong growth in February due to additional day on account of 2016 being a leap year