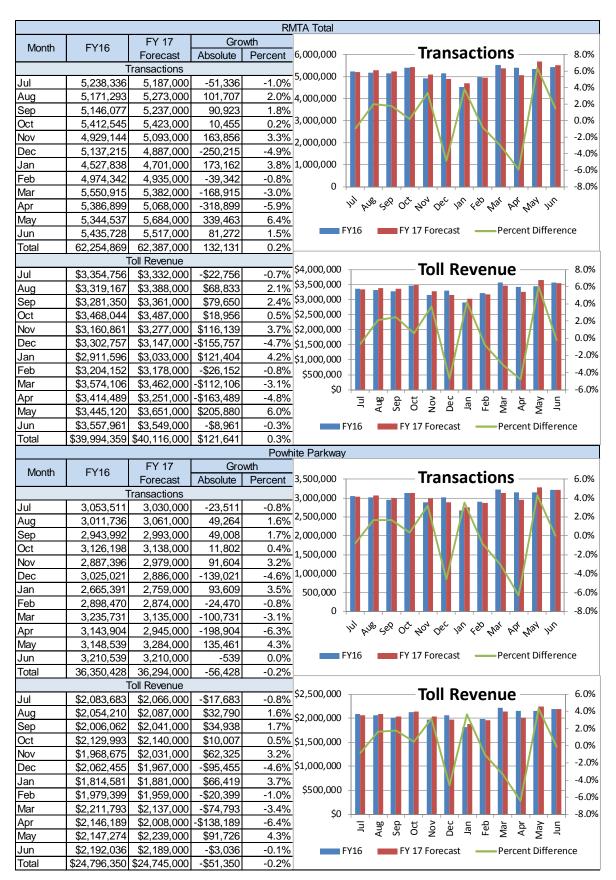

Table 1: RMTA Traffic and Toll Revenue, FY15 to FY16

| FY15 to FY16        |              |              |             |            |  |  |
|---------------------|--------------|--------------|-------------|------------|--|--|
| Facility            | FY15         | FY16         | Differ      | Difference |  |  |
| I actility          | 1 1 13       | 1 1 10       | Absolute    | Percent    |  |  |
|                     | Transactions |              |             |            |  |  |
| Powhite Parkway     | 34,579,728   | 36,350,428   | 1,770,700   | 5.1%       |  |  |
| Downtown Expressway | 20,623,336   | 21,561,269   | 937,933     | 4.5%       |  |  |
| Boulevard Bridge    | 4,262,366    | 4,343,172    | 80,806      | 1.9%       |  |  |
| RMTA Total          | 59,465,430   | 62,254,869   | 2,789,439   | 4.7%       |  |  |
|                     | Toll Rev     | <i>e</i> nue |             |            |  |  |
| Powhite Parkway     | \$23,606,375 | \$24,796,350 | \$1,189,975 | 5.0%       |  |  |
| Downtown Expressway | \$13,061,677 | \$13,674,656 | \$612,979   | 4.7%       |  |  |
| Boulevard Bridge    | \$1,492,920  | \$1,523,353  | \$30,433    | 2.0%       |  |  |
| RMTA Total          | \$38,160,972 | \$39,994,359 | \$1,833,387 | 4.8%       |  |  |

Table 2: RMTA FY16 Traffic and Toll, Actual vs. Forecast

| Actual versus Forecast |              |              |             |         |  |  |
|------------------------|--------------|--------------|-------------|---------|--|--|
| Facility               | Actual       | Forecast     | Difference  |         |  |  |
| racility               | Actual       | Forecasi     | Absolute    | Percent |  |  |
|                        | Transactions |              |             |         |  |  |
| Powhite Parkway        | 36,350,428   | 34,552,000   | 1,798,428   | 4.9%    |  |  |
| Downtown Expressway    | 21,561,269   | 20,258,000   | 1,303,269   | 6.0%    |  |  |
| Boulevard Bridge       | 4,343,172    | 4,118,000    | 225,172     | 5.2%    |  |  |
| RMTA Total             | 62,254,869   | 58,928,000   | 3,326,869   | 5.3%    |  |  |
|                        | Toll Rev     | <i>e</i> nue |             |         |  |  |
| Powhite Parkway        | \$24,796,350 | \$23,577,000 | \$1,219,350 | 4.9%    |  |  |
| Downtown Expressway    | \$13,674,656 | \$12,835,000 | \$839,656   | 6.1%    |  |  |
| Boulevard Bridge       | \$1,523,353  | \$1,445,000  | \$78,353    | 5.1%    |  |  |
| RMTA Total             | \$39,994,359 | \$37,857,000 | \$2,137,359 | 5.3%    |  |  |