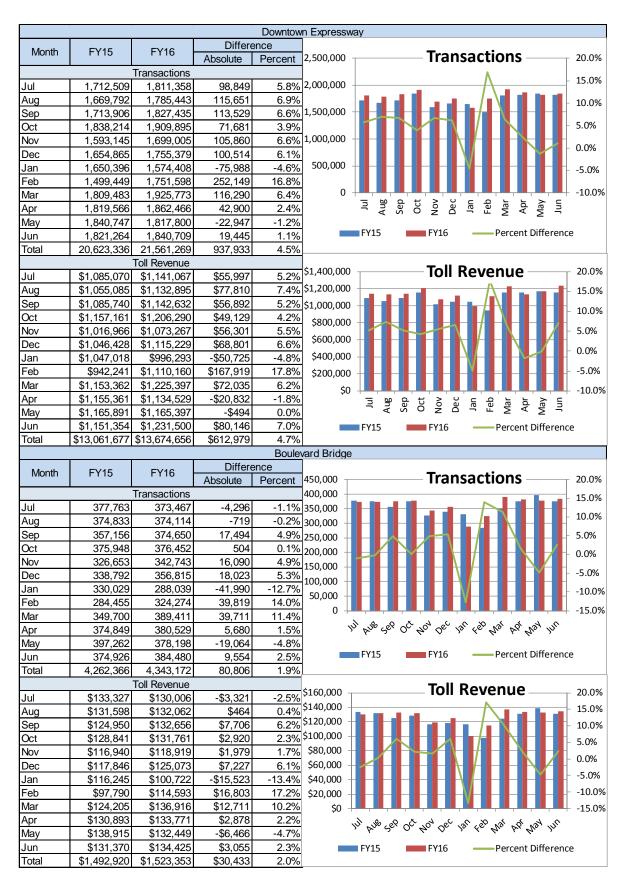

### 4. FY15 to FY16 Growth

- Overall traffic and revenue grew from FY15 to FY16, at 4.7 and 4.8 percent, respectively.
- The Powhite Parkway grew the most in absolute and percent terms at over 5 percent.
- Downtown Expressway experienced healthy growth at over 4 percent.
- The Boulevard Bridge reversed its long trend of declining transactions and revenue, showing positive growth of 2 percent.
- Average Toll is relatively stable
- Monthly data follows:
  - Strong growth throughout FY16
  - Varied monthly growths mostly as a function of days of the week in the month
  - Exceptionally strong growth in February due to additional day on account of 2016 being a leap year