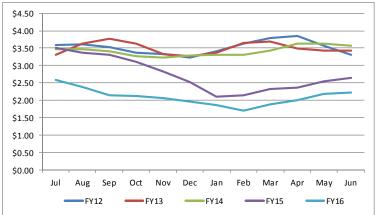

It is common for toll authorities to increase tolls to keep pace with inflation to cover operating expenses, roadway and toll plaza maintenance and other such expenses that increase over time. Figure 3 provides a look at the inflation adjusted toll rates based upon the opening toll rates for the respective facilities. The inflation rate was derived from the growth in the Consumer Price Index for the region over the same time period. As shown in the Figure, inflation-adjusted toll rates are much higher than the current mainline toll rates at both the Powhite Parkway and Downtown Expressway and the bridge toll at the Boulevard Bridge. It should be noted that in July 1978 the mainline toll for the Powhite Parkway and Downtown Expressway were increased to the same level and since have shared the same toll rate and this is the basis for the analysis. Based on the inflation-adjusted rates, the opening year toll rate (1978 toll rate) would be approximately 35 percent more (\$0.95) than the current rate for the Powhite Parkway and Downtown Expressway and 89 percent more (\$0.66) for the Boulevard Bridge. This means that in real terms, the tolls are much lower than they were in the past and in each successive year continue to retreat.