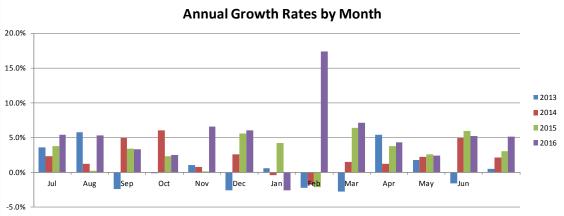

### 4. FY15 to FY16 Growth

- Overall traffic and revenue grew from FY15 to FY16, at 4.7 and 4.8 percent, respectively.
- The Powhite Parkway grew the most in absolute and percent terms at over 5 percent.
- Downtown Expressway experienced healthy growth at over 4 percent.
- The Boulevard Bridge reversed its long trend of declining transactions and revenue, showing positive growth of 2 percent.
- Average Toll is relatively stable
- Monthly data follows:
  - Strong growth throughout FY16
  - Varied monthly growths mostly as a function of days of the week in the month
  - Exceptionally strong growth in February due to additional day on account of 2016 being a leap year