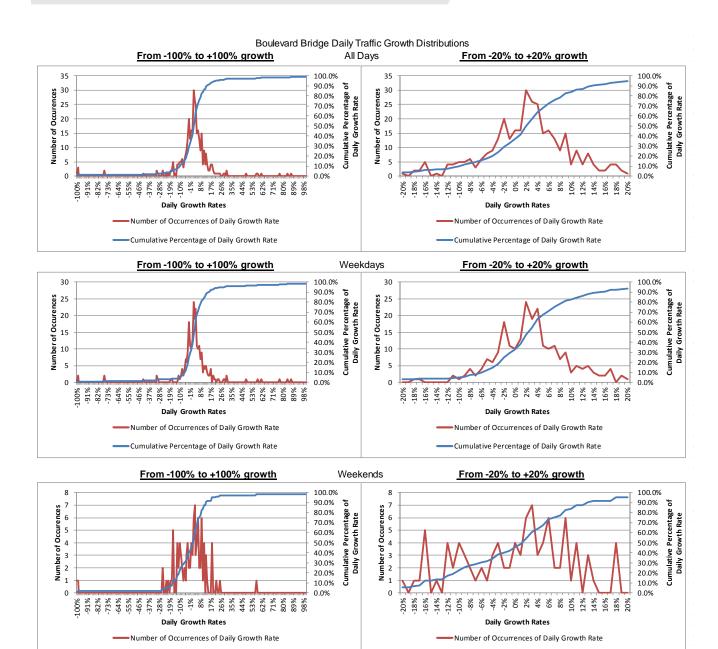

### 4. FY15 to FY16 Growth

- Overall traffic and revenue grew from FY15 to FY16, at 4.7 and 4.8 percent, respectively.
- The Powhite Parkway grew the most in absolute and percent terms at over 5 percent.
- Downtown Expressway experienced healthy growth at over 4 percent.
- The Boulevard Bridge reversed its long trend of declining transactions and revenue, showing positive growth of 2 percent.
- Average Toll is relatively stable
- Monthly data follows:
  - Strong growth throughout FY16
  - Varied monthly growths mostly as a function of days of the week in the month
  - Exceptionally strong growth in February due to additional day on account of 2016 being a leap year