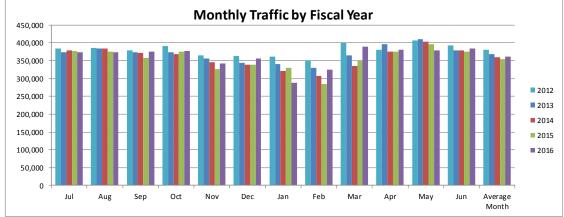

### 4. FY15 to FY16 Growth

- Overall traffic and revenue grew from FY15 to FY16, at 4.7 and 4.8 percent, respectively.
- The Powhite Parkway grew the most in absolute and percent terms at over 5 percent.
- Downtown Expressway experienced healthy growth at over 4 percent.
- The Boulevard Bridge reversed its long trend of declining transactions and revenue, showing positive growth of 2 percent.
- Average Toll is relatively stable
- Monthly data follows:
  - Strong growth throughout FY16
  - Varied monthly growths mostly as a function of days of the week in the month
  - Exceptionally strong growth in February due to additional day on account of 2016 being a leap year