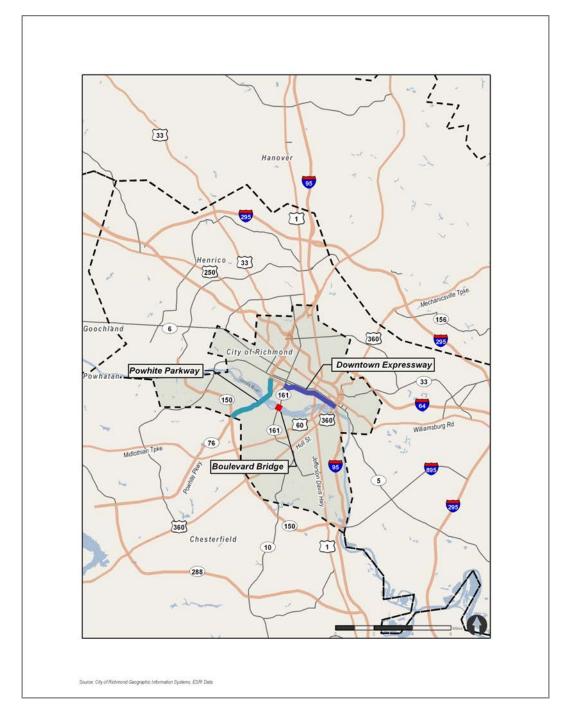

The current RMTA Expressway System consists of three facilities: the Powhite Parkway, the Downtown Expressway and the Boulevard Bridge. The location map of the RMTA Expressway System is shown in Figure 2. A further description of each of the facilities on the RMTA Expressway System follows.

Figure 2: RMTA Expressway System