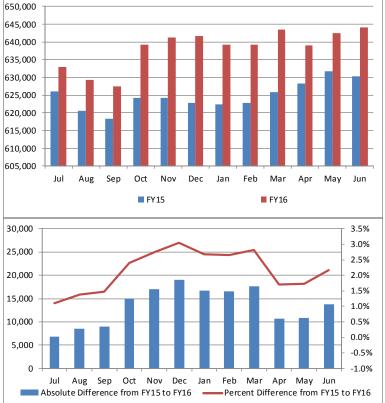

### 4. FY15 to FY16 Growth

- Overall traffic and revenue grew from FY15 to FY16, at 4.7 and 4.8 percent, respectively.
- The Powhite Parkway grew the most in absolute and percent terms at over 5 percent.
- Downtown Expressway experienced healthy growth at over 4 percent.
- The Boulevard Bridge reversed its long trend of declining transactions and revenue, showing positive growth of 2 percent.
- Average Toll is relatively stable
- Monthly data follows:
  - Strong growth throughout FY16
  - Varied monthly growths mostly as a function of days of the week in the month
  - Exceptionally strong growth in February due to additional day on account of 2016 being a leap year