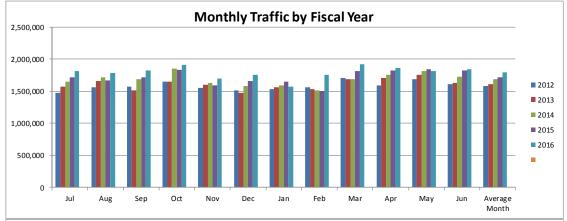

### 4. FY15 to FY16 Growth

- Overall traffic and revenue grew from FY15 to FY16, at 4.7 and 4.8 percent, respectively.
- The Powhite Parkway grew the most in absolute and percent terms at over 5 percent.
- Downtown Expressway experienced healthy growth at over 4 percent.
- The Boulevard Bridge reversed its long trend of declining transactions and revenue, showing positive growth of 2 percent.
- Average Toll is relatively stable
- Monthly data follows:
  - Strong growth throughout FY16
  - Varied monthly growths mostly as a function of days of the week in the month
  - Exceptionally strong growth in February due to additional day on account of 2016 being a leap year