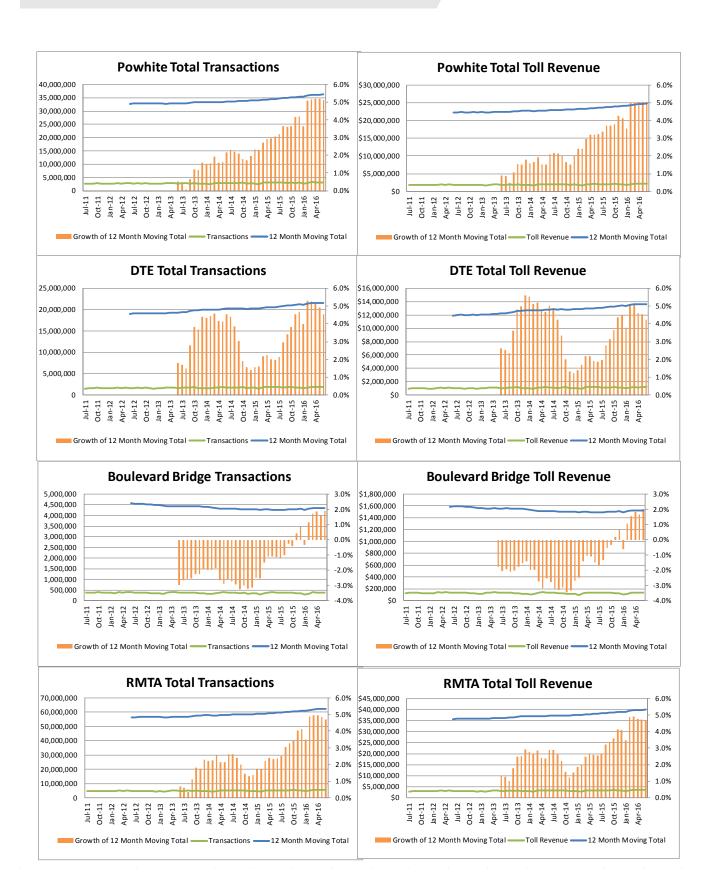

### 4. FY15 to FY16 Growth

- Overall traffic and revenue grew from FY15 to FY16, at 4.7 and 4.8 percent, respectively.
- The Powhite Parkway grew the most in absolute and percent terms at over 5 percent.
- Downtown Expressway experienced healthy growth at over 4 percent.
- The Boulevard Bridge reversed its long trend of declining transactions and revenue, showing positive growth of 2 percent.
- Average Toll is relatively stable
- Monthly data follows:
  - Strong growth throughout FY16
  - Varied monthly growths mostly as a function of days of the week in the month
  - Exceptionally strong growth in February due to additional day on account of 2016 being a leap year