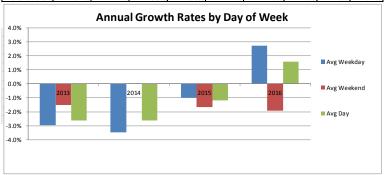

- Overall traffic and revenue grew from FY15 to FY16, at 4.7 and 4.8 percent, respectively
- The Powhite Parkway grew the most in absolute and percent terms at over 5 percent
- The Downtown Expressway showed strong growth at over 4 percent
- The Boulevard Bridge reversed its long trend of declining transactions and revenue with growth of nearly 2 percent