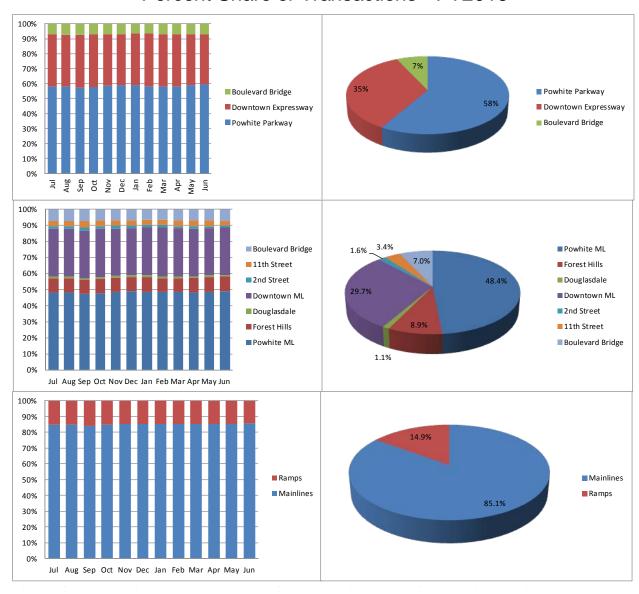

- Overall traffic and revenue grew from FY15 to FY16, at 4.7 and 4.8 percent, respectively
- The Powhite Parkway grew the most in absolute and percent terms at over 5 percent
- The Downtown Expressway showed strong growth at over 4 percent
- The Boulevard Bridge reversed its long trend of declining transactions and revenue with growth of nearly 2 percent

Table 1: RMTA Traffic and Toll Revenue, FY15 to FY16

| FY15 to FY16        |              |              |             |            |  |  |
|---------------------|--------------|--------------|-------------|------------|--|--|
| Facility            | FY15         | FY16         | Differ      | Difference |  |  |
| I actility          | 1 1 13       | 1 1 10       | Absolute    | Percent    |  |  |
|                     | Transactions |              |             |            |  |  |
| Powhite Parkway     | 34,579,728   | 36,350,428   | 1,770,700   | 5.1%       |  |  |
| Downtown Expressway | 20,623,336   | 21,561,269   | 937,933     | 4.5%       |  |  |
| Boulevard Bridge    | 4,262,366    | 4,343,172    | 80,806      | 1.9%       |  |  |
| RMTA Total          | 59,465,430   | 62,254,869   | 2,789,439   | 4.7%       |  |  |
|                     | Toll Rev     | <i>e</i> nue |             |            |  |  |
| Powhite Parkway     | \$23,606,375 | \$24,796,350 | \$1,189,975 | 5.0%       |  |  |
| Downtown Expressway | \$13,061,677 | \$13,674,656 | \$612,979   | 4.7%       |  |  |
| Boulevard Bridge    | \$1,492,920  | \$1,523,353  | \$30,433    | 2.0%       |  |  |
| RMTA Total          | \$38,160,972 | \$39,994,359 | \$1,833,387 | 4.8%       |  |  |