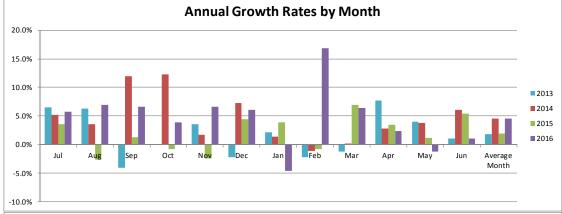

### 4. FY15 to FY16 Growth

- Overall traffic and revenue grew from FY15 to FY16, at 4.7 and 4.8 percent, respectively.
- The Powhite Parkway grew the most in absolute and percent terms at over 5 percent.
- Downtown Expressway experienced healthy growth at over 4 percent.
- The Boulevard Bridge reversed its long trend of declining transactions and revenue, showing positive growth of 2 percent.
- Average Toll is relatively stable
- Monthly data follows:
  - Strong growth throughout FY16
  - Varied monthly growths mostly as a function of days of the week in the month
  - Exceptionally strong growth in February due to additional day on account of 2016 being a leap year