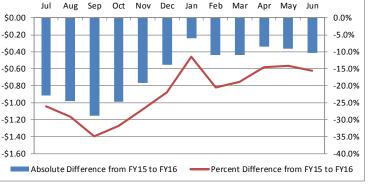

### 4. FY15 to FY16 Growth

- Overall traffic and revenue grew from FY15 to FY16, at 4.7 and 4.8 percent, respectively.
- The Powhite Parkway grew the most in absolute and percent terms at over 5 percent.
- Downtown Expressway experienced healthy growth at over 4 percent.
- The Boulevard Bridge reversed its long trend of declining transactions and revenue, showing positive growth of 2 percent.
- Average Toll is relatively stable
- Monthly data follows:
  - Strong growth throughout FY16
  - Varied monthly growths mostly as a function of days of the week in the month
  - Exceptionally strong growth in February due to additional day on account of 2016 being a leap year