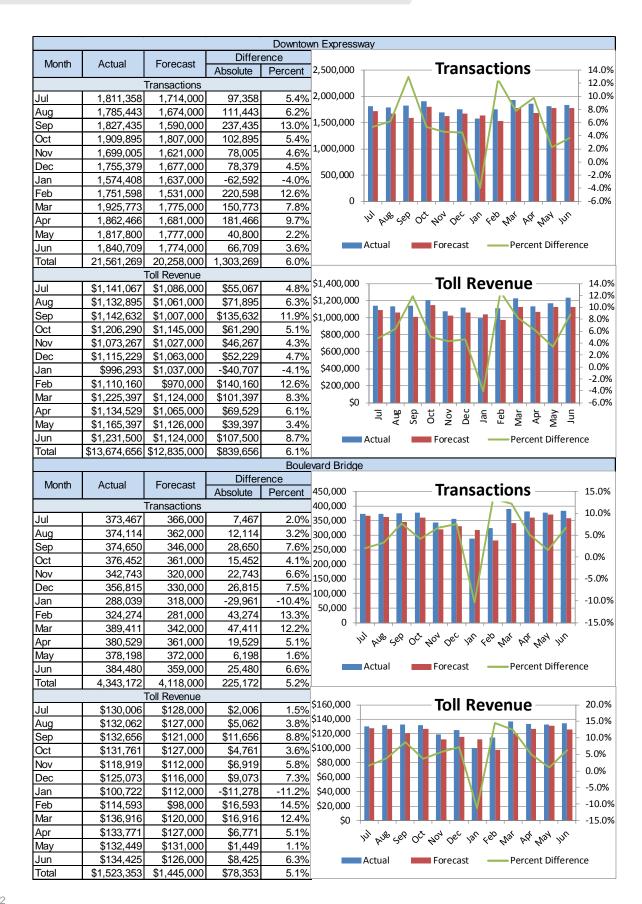

 The overall forecast was easily achieved due to stronger than anticipated growth across all of RMTA's assets

- Employment has emerged as the key economic indicator to predict traffic on the RMTA system
- Employment growth for the Richmond Metropolitan Area was positive and strong throughout FY16, with rates between 1.1 and 3.1 percent