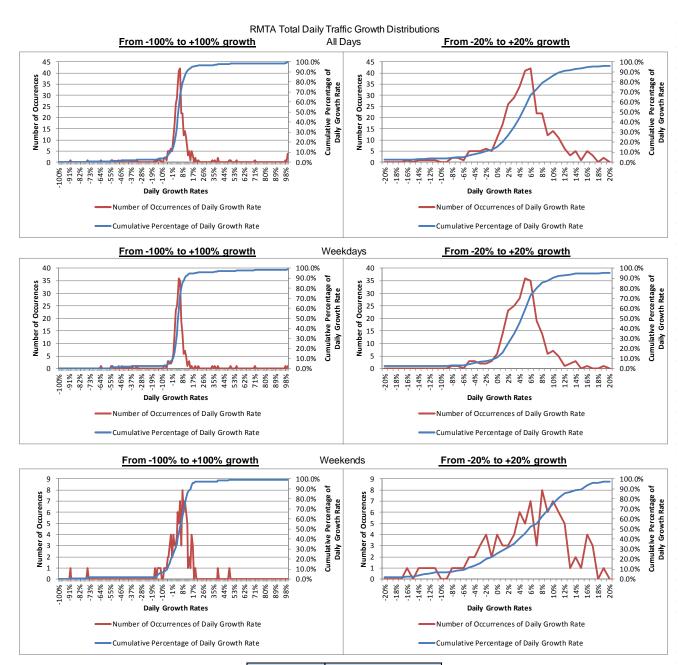

provided for all facilities combined (RMTA Total) and the three facilities individually. Two different scales are presented to be able to detail the middle range of growth rates, ranging from -20% to +20% on the right-hand side graphs. Additionally, the actual, the mean and the median growth rate are provided by facility for all days, weekdays, weekend days.

This analysis aids in the determination of normalized traffic growths which feed into the forecasting process.

#### Key takeaways:

- Weekend traffic has a wider distribution of growth rates than weekday traffic as a function of low traffic levels and various special events that occur;
- Weekday traffic on the Powhite Parkway has the narrowest distribution of growth rates; and
- The Boulevard Bridge has the widest distributions.





| Days of the Week | Dail   | Daily Growth Rates |        |  |  |
|------------------|--------|--------------------|--------|--|--|
| Days of the Week | Actual | Mean               | Median |  |  |
| All Days         | 4.8%   | 5.9%               | 4.4%   |  |  |
| Weekdays         | 4.9%   | 6.8%               | 4.2%   |  |  |
| Weekend Days     | 4.3%   | 3.7%               | 5.3%   |  |  |





| Days of the Week | Daily Growth Rates |      |        |  |
|------------------|--------------------|------|--------|--|
| Days of the Week | Actual             | Mean | Median |  |
| All Days         | 4.8%               | 6.1% | 4.6%   |  |
| Weekdays         | 5.1%               | 7.0% | 4.5%   |  |
| Weekend Days     | 3.7%               | 3.9% | 5.6%   |  |





| Days of the Week | Daily