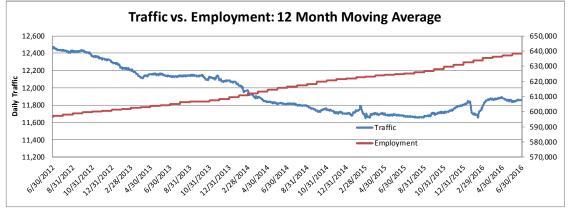

 The overall forecast was easily achieved due to stronger than anticipated growth across all of RMTA's assets

- Employment has emerged as the key economic indicator to predict traffic on the RMTA system
- Employment growth for the Richmond Metropolitan Area was positive and strong throughout FY16, with rates between 1.1 and 3.1 percent

Figure 1: Year over Year Employment Growth, in Absolute and Percent Terms