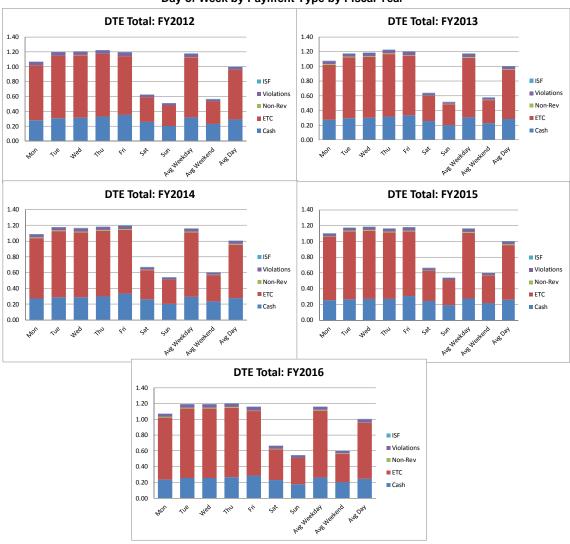

.9%       | 228.5%    | 0.9%       | -7.3%  | 1.8%       | 0.7%  | -1.1%      | 0.0%   |  |  |  |
| 2013 to 2014 | 2.6%                                          | 5.5%       | 39.1%     | -3.7%      | 3.5%   | 4.6%       | 0.6%  | -0.5%      | -0.3%  |  |  |  |
| 2014 to 2015 | -4.7%                                         | 4.9%       | -2.9%     | 0.0%       | 15.2%  | 2.0%       | 1.9%  | -1.8%      | -0.1%  |  |  |  |
| 2015 to 2016 | -1.2%                                         | 6.3%       | 3.2%      | 11.4%      | 10.7%  | 4.5%       | 1.2%  | -1.4%      | 0.2%   |  |  |  |



 $^{\star}$  Before 2013, E-ZPass Non-Revenue transactions were included in E-ZPass (ETC) totals, after those transactions were shown in Non-Revenue class



#### Day of Week by Payment Type by Fiscal Year







| Month |            | DTE Total: Historical Traffic by Month and Fiscal Year |            |        |            |        |            |        |            |  |  |  |  |
|-------|------------|--------------------------------------------------------|------------|--------|------------|--------|------------|--------|------------|--|--|--|--|
| Month | 2012       | Growth                                                 | 2013       | Growth | 2014       | Growth | 2015       | Growth | 2016       |  |  |  |  |
| Jul   | 1,476,337  | 6.5%                                                   | 1,572,616  | 5.2%   | 1,653,976  | 3.5%   | 1,712,509  | 5.8%   | 1,811,358  |  |  |  |  |
| Aug   | 1,557,268  | 6.3%                                                   | 1,655,141  | 3.6%   | 1,714,11