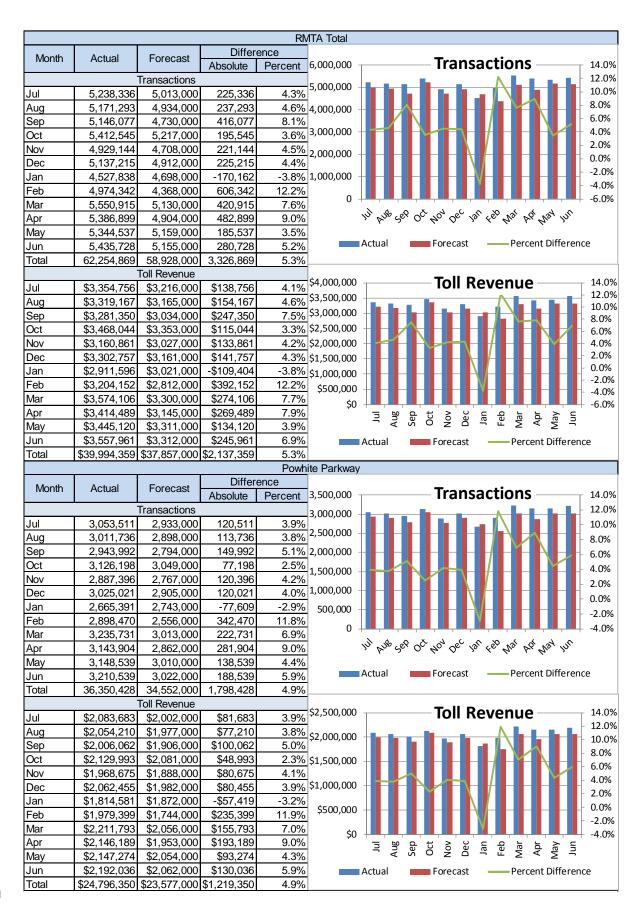

 The overall forecast was easily achieved due to stronger than anticipated growth across all of RMTA's assets

- Employment has emerged as the key economic indicator to predict traffic on the RMTA system
- Employment growth for the Richmond Metropolitan Area was positive and strong throughout FY16, with rates between 1.1 and 3.1 percent