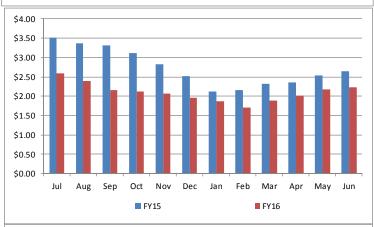

### 4. FY15 to FY16 Growth

- Overall traffic and revenue grew from FY15 to FY16, at 4.7 and 4.8 percent, respectively.
- The Powhite Parkway grew the most in absolute and percent terms at over 5 percent.
- Downtown Expressway experienced healthy growth at over 4 percent.
- The Boulevard Bridge reversed its long trend of declining transactions and revenue, showing positive growth of 2 percent.
- Average Toll is relatively stable
- Monthly data follows:
  - Strong growth throughout FY16
  - Varied monthly growths mostly as a function of days of the week in the month
  - Exceptionally strong growth in February due to additional day on account of 2016 being a leap year