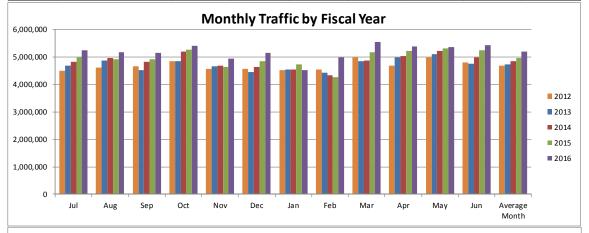

### 4. FY15 to FY16 Growth

- Overall traffic and revenue grew from FY15 to FY16, at 4.7 and 4.8 percent, respectively.
- The Powhite Parkway grew the most in absolute and percent terms at over 5 percent.
- Downtown Expressway experienced healthy growth at over 4 percent.
- The Boulevard Bridge reversed its long trend of declining transactions and revenue, showing positive growth of 2 percent.
- Average Toll is relatively stable
- Monthly data follows:
  - Strong growth throughout FY16
  - Varied monthly growths mostly as a function of days of the week in the month
  - Exceptionally strong growth in February due to additional day on account of 2016 being a leap year