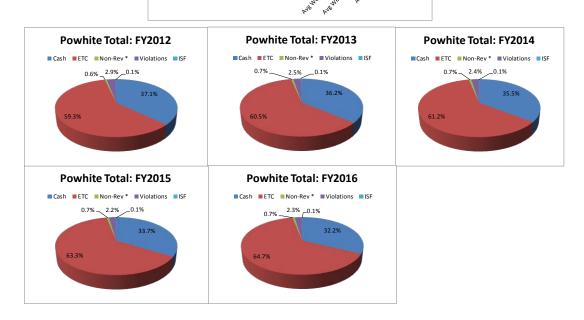

### 4. FY15 to FY16 Growth

- Overall traffic and revenue grew from FY15 to FY16, at 4.7 and 4.8 percent, respectively.
- The Powhite Parkway grew the most in absolute and percent terms at over 5 percent.
- Downtown Expressway experienced healthy growth at over 4 percent.
- The Boulevard Bridge reversed its long trend of declining transactions and revenue, showing positive growth of 2 percent.
- Average Toll is relatively stable
- Monthly data follows:
  - Strong growth throughout FY16
  - Varied monthly growths mostly as a function of days of the week in the month
  - Exceptionally strong growth in February due to additional day on account of 2016 being a leap year