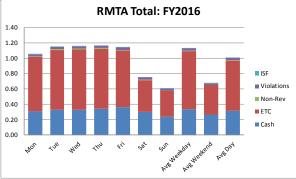

| 2.6%       | 47.7%    | -7.0%      | -8.3%  | 0.7%       | 1.1%  | -1.1%      | -0.2%  |  |  |  |
| 2013 to 2014 | 0.3%                                           | 4.0%       | 23.3%    | -1.5%      | -1.6%  | 2.6%       | 0.8%  | -0.8%      | -0.1%  |  |  |  |
| 2014 to 2015 | -3.2%                                          | 5.8%       | -0.2%    | -3.2%      | 15.6%  | 2.4%       | 2.0%  | -1.9%      | -0.1%  |  |  |  |
| 2015 to 2016 | -0.2%                                          | 7.1%       | 0.7%     | 9.6%       | -2.3%  | 4.7%       | 1.4%  | -1.5%      | 0.1%   |  |  |  |



\* Before 2013, E-ZPass Non-Revenue transactions were included in E-ZPass (ETC) totals, after those transactions were shown in Non-Revenue class



#### Day of Week by Payment Type by Fiscal Year









| Month | RMTA Total: His | storical Traffic b | y Month and Fis | scal Year |            |        |            |        |            |
|-------|-----------------|--------------------|-----------------|-----------|------------|--------|------------|--------|------------|
| MONTH | 2012            | Growth             | 2013            | Growth    | 2014       | Growth | 2015       | Growth | 2016       |
| Jul   | 4,494,640       | 4.0%               | 4,676,346       | 3.2%      | 4,825,959  | 3.4%   | 4,988,209  | 5.0%   | 5,238,336  |
| Aug   | 4,609,079       | 5.4%               | 4,858,057       | 1.9%      | 4,950,969  | -0.9%  | 4,904,305  | 5.4%   | 5,171,293  |
| Sep   | 4,645,449       | -2.9%              | 4,510,690       | 6.9%      | 4,820,514  | 2.1%   | 4,920,145  |