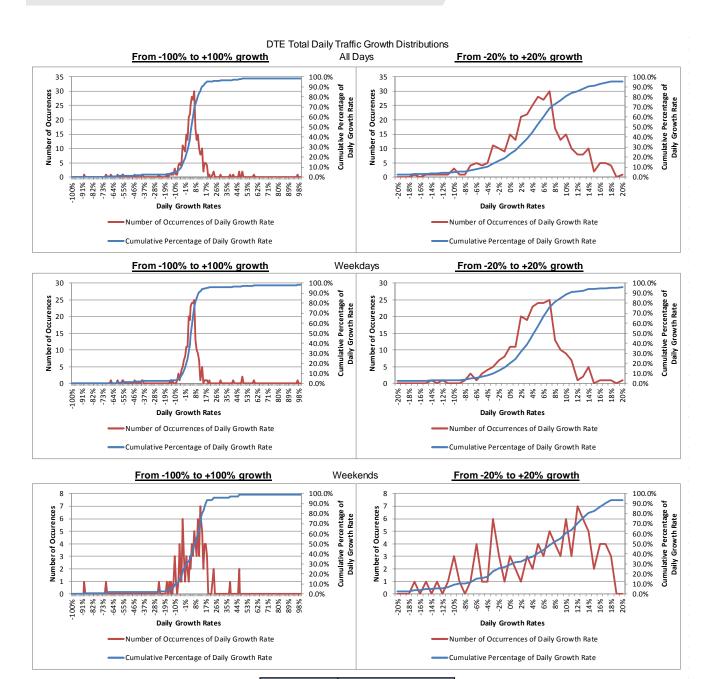

### 4. FY15 to FY16 Growth

- Overall traffic and revenue grew from FY15 to FY16, at 4.7 and 4.8 percent, respectively.
- The Powhite Parkway grew the most in absolute and percent terms at over 5 percent.
- Downtown Expressway experienced healthy growth at over 4 percent.
- The Boulevard Bridge reversed its long trend of declining transactions and revenue, showing positive growth of 2 percent.
- Average Toll is relatively stable
- Monthly data follows:
  - Strong growth throughout FY16
  - Varied monthly growths mostly as a function of days of the week in the month
  - Exceptionally strong growth in February due to additional day on account of 2016 being a leap year