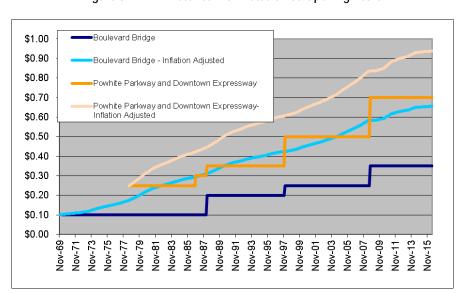

It is common for toll authorities to increase tolls to keep pace with inflation to cover operating expenses, roadway and toll plaza maintenance and other such expenses that increase over time. Figure 3 provides a look at the inflation adjusted toll rates based upon the opening toll rates for the respective facilities. The inflation rate was derived from the growth in the Consumer Price Index for the region over the same time period. As shown in the Figure, inflation-adjusted toll rates are much higher than the current mainline toll rates at both the Powhite Parkway and Downtown Expressway and the bridge toll at the Boulevard Bridge. It should be noted that in July 1978 the mainline toll for the Powhite Parkway and Downtown Expressway were increased to the same level and since have shared the same toll rate and this is the basis for the analysis. Based on the inflation-adjusted rates, the opening year toll rate (1978 toll rate) would be approximately 35 percent more (\$0.95) than the current rate for the Powhite Parkway and Downtown Expressway and 89 percent more (\$0.66) for the Boulevard Bridge. This means that in real terms, the tolls are much lower than they were in the past and in each successive year continue to retreat.

Figure 3: RMTA Historical Toll Rates since Opening Years