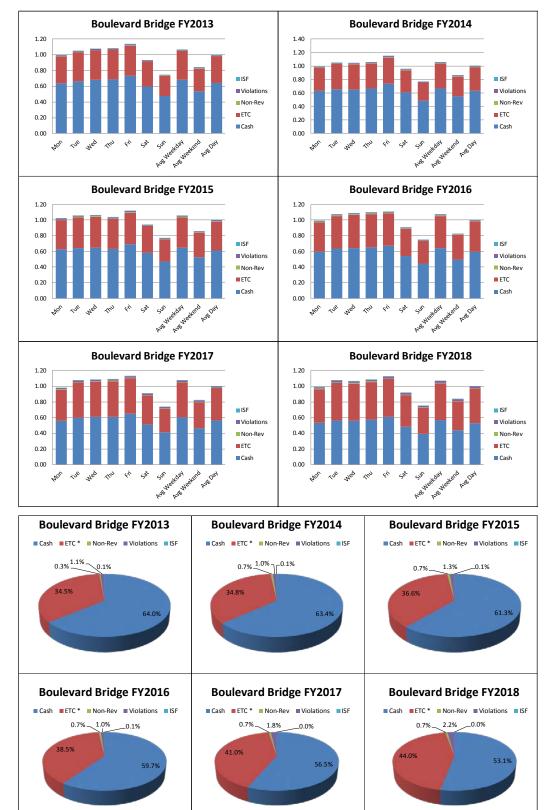

#### Key takeaways:

- Weekend traffic has a wider distribution of growth rates than weekday traffic as a function of low traffic levels and various special events that occur;
- Weekday traffic on the Powhite Parkway has the narrowest distribution of growth rates; and
- The Boulevard Bridge has the widest distributions.