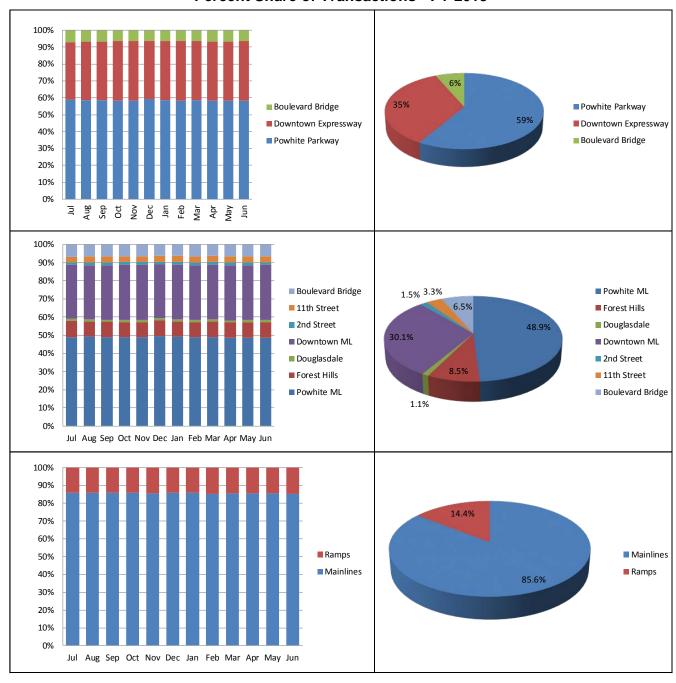

## 7. FY18 Percent Share of Traffic and Revenue by Facility

#### Percent Share of Transactions - FY 2018

#### Percent Share of Toll Revenue - FY2018