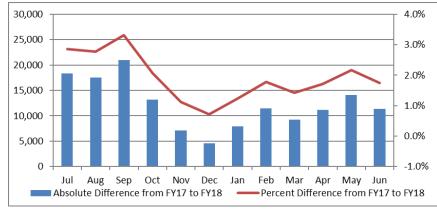

### 4. FY17 to FY18 Growth

- Overall traffic and revenue grew from FY17 to FY18, at 1.3 and 1.0 percent, respectively.
- The Downtown Expressway transactions grew the most in absolute and percent terms at 2.7 percent and an increase in toll revenue of 1.7 percent.
- The Powhite Parkway transactions showed slowed growth at 0.9 percent with toll revenue increasing only 1.0 percent.
- The Boulevard Bridge transactions had a loss of 2.9 percent and a toll revenue loss of 4.1 percent.
- Average Toll is relatively stable
- Monthly data follows:
  - Modest growth throughout FY18
  - Varied monthly growths mostly as a function of days of the week in the month