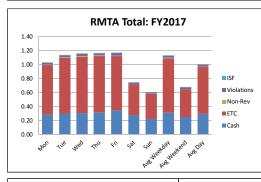

### 6. Hourly Traffic Profiles

Similar to daily traffic trends, the review of hourly traffic trends by facility provides a comprehensive understanding of the traffic on the RMTA Expressway System. Figure 4 presents the hourly traffic by facility for a typical weekday and weekend day. Each day is presented with respect to the day and the direction of travel, such that the percentage shown by direction will add up to 100 percent.

The Powhite Parkway and the Downtown Expressway show peaking characteristics by both direction and time period. Peak hour factors typically range from 5 to 15 percent of daily traffic in the peak hour. This is far exceeded for the Powhite Parkway and Downtown Expressway with the peak hours achieving up to 13 and 15 percent of daily demand, respectively. The Boulevard Bridge reaches 12 percent, the high end of this typical range. The RMTA facilities reach the peak of these peak hour ranges between 7 am and 8 am for the northbound Powhite Parkway and from 8 am to 9 am for both the eastbound Downtown Expressway and northbound Boulevard Bridge. In the evening, all three facilities reach their peak period (albeit in the opposite direction) between 5 pm and 6 pm. These peak one-hour periods are the typical commuter "rush hour" and such trends have been static for a number of years. The fact that the peak hour is more pronounced on the RMTA Expressway System points to the unique nature of these facilities and the need to use specific RMTA Expressway data when conducting analysis for the System and not general traffic factors. These factors influence toll plaza sizing, ramp operations and a myriad of other items unique to the RMTA Expressway System. To address peak-hour congestion on its roadways, the RMTA implemented open road tolling (ORT), an electronic toll collection system, on both the Powhite Parkway and Downtown Expressway. The Powhite Parkway was the first of RMTA's facilities to use ORT, opening northbound and southbound ORT lanes in fall of 2008. Westbound ORT lanes were opened to traffic on the Downtown Expressway in fall 2012. The eastbound toll plaza did not implement ORT lanes due to the congestion and potential safety issues downstream at the exiting ramps and on the downtown roadway network that may occur during the AM peak period. With the implementation of ORT both roadways experienced a reduction in peak hour congestion. Additionally, improvements have been made to existing collection equipment in an effort to modernize technologies and decrease congestion during peak hours.

The weekend traffic is very typical of commuter routes with light traffic in the mornings and steady traffic from later morning to early evening, peaking at about 8 to 9 percent of the daily traffic in the noon to 5 pm time range. These lower peak percentages combined with lower overall traffic on weekend indicate that the typical weekend is congestion-free as is the known experience on the RMTA system.