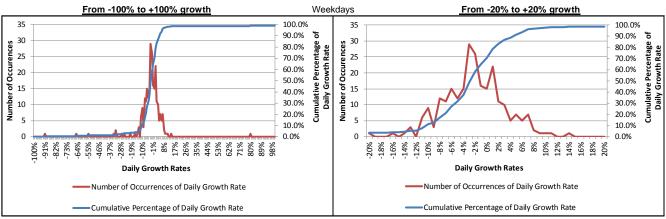

### 9. Distributions of Traffic Growth Rates

This section presents the distribution of the daily traffic growth rates by facility and day of week comparing the same day from FY17 to FY18. Because weekday and weekend traffic is so different on the RMTA system, comparisons are not made between, for example, Sunday, June 4, 2017 and Monday, June 4, 2018 but between the like days of Monday, June 5, 2017 and Monday, June 4, 2018.

The red lines represent the number of occurrences of a particular growth rate during the year, which provides a distribution of growth rates. On the larger scale of the full RMTA system for all days, an almost normal distribution emerges.

The blue lines represent the cumulative percentage share at each growth rate so that at any growth rate it can be determined the percent of daily growth rates above and below. As the distribution spreads or gets more erratic, this line flattens.

An analysis of all days, weekdays and weekend days is provided for all facilities combined (RMTA Total) and the three facilities individually. Two different scales are presented to be able to detail the middle range of growth rates, ranging from -20% to +20% on the right-hand side graphs. Additionally, the actual, the mean and the median growth rate are provided by facility for all days, weekdays, weekend days.

#### Key takeaways:

- Weekend traffic has a wider distribution of growth rates than weekday traffic as a function of low traffic levels and various special events that occur;
- Weekday traffic on the Powhite Parkway has the narrowest distribution of growth rates; and
- The Boulevard Bridge has the widest distributions.

| Days of the Week  | Daily Growth Rates |      |        |  |
|-------------------|--------------------|------|--------|--|
| Days of the vveek | Actual             | Mean | Median |  |
| All Days          | 2.4%               | 2.5% | 1.9%   |  |
| Weekdays          | 2.5%               | 1.1% | 1.8%   |  |
| Weekend Days      | 2 1%               | 6.0% | 2 9%   |  |