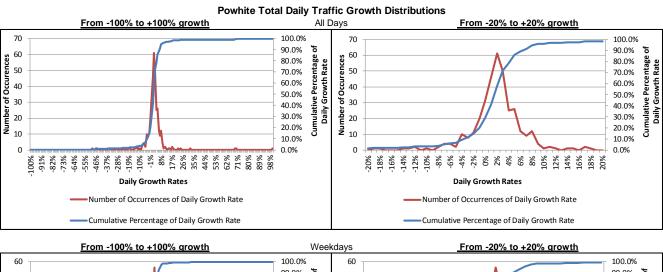

### 9. Distributions of Traffic Growth Rates

This section presents the distribution of the daily traffic growth rates by facility and day of week comparing the same day from FY17 to FY18. Because weekday and weekend traffic is so different on the RMTA system, comparisons are not made between, for example, Sunday, June 4, 2017 and Monday, June 4, 2018 but between the like days of Monday, June 5, 2017 and Monday, June 4, 2018.

The red lines represent the number of occurrences of a particular growth rate during the year, which provides a distribution of growth rates. On the larger scale of the full RMTA system for all days, an almost normal distribution emerges.

The blue lines represent the cumulative percentage share at each growth rate so that at any growth rate it can be determined the percent of daily growth rates above and below. As the distribution spreads or gets more erratic, this line flattens.

An analysis of all days, weekdays and weekend days is provided for all facilities combined (RMTA Total) and the three facilities individually. Two different scales are presented to be able to detail the middle range of growth rates, ranging from -20% to +20% on the right-hand side graphs. Additionally, the actual, the mean and the median growth rate are provided by facility for all days, weekdays, weekend days.

#### Key takeaways:

- Weekend traffic has a wider distribution of growth rates than weekday traffic as a function of low traffic levels and various special events that occur;
- Weekday traffic on the Powhite Parkway has the narrowest distribution of growth rates; and
- The Boulevard Bridge has the widest distributions.

| Days of the Week  | Dail   | y Growth R | ates   |
|-------------------|--------|------------|--------|
| Days of the vveek | Actual | Mean*      | Median |
| All Days          | 0.0%   | 20.3%      | -2.5%  |
| Weekdays          | 0.2%   | -3.0%      | -2.9%  |
| Weekend Days      | -0.5%  | 78.7%      | -1.9%  |

<sup>\*</sup> Outliers as a result of weather closures in January 2017 were removed to achieve more realistic averages.