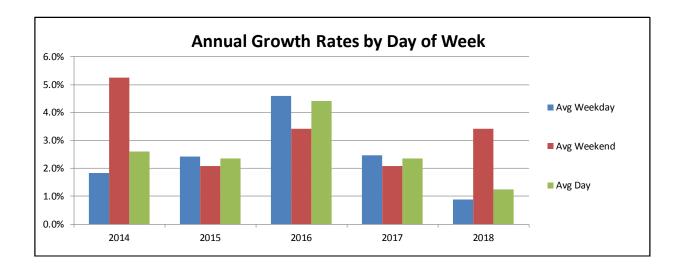

### 9. Distributions of Traffic Growth Rates

This section presents the distribution of the daily traffic growth rates by facility and day of week comparing the same day from FY17 to FY18. Because weekday and weekend traffic is so different on the RMTA system, comparisons are not made between, for example, Sunday, June 4, 2017 and Monday, June 4, 2018 but between the like days of Monday, June 5, 2017 and Monday, June 4, 2018.

The red lines represent the number of occurrences of a particular growth rate during the year, which provides a distribution of growth rates. On the larger scale of the full RMTA system for all days, an almost normal distribution emerges.

The blue lines represent the cumulative percentage share at each growth rate so that at any growth rate it can be determined the percent of daily growth rates above and below. As the distribution spreads or gets more erratic, this line flattens.

An analysis of all days, weekdays and weekend days is provided for all facilities combined (RMTA Total) and the three facilities individually. Two different scales are presented to be able to detail the middle range of growth rates, ranging from -20% to +20% on the right-hand side graphs. Additionally, the actual, the mean and the median growth rate are provided by facility for all days, weekdays, weekend days.

This analysis aids in the determination of normalized traffic growths which feed into the forecasting process.

#### Key takeaways:

- Weekend traffic has a wider distribution of growth rates than weekday traffic as a function of low traffic levels and various special events that occur;
- Weekday traffic on the Powhite Parkway has the narrowest distribution of growth rates; and
- The Boulevard Bridge has the widest distributions.