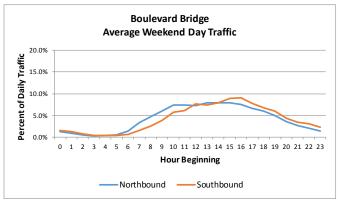

### 6. Hourly Traffic Profiles

Similar to daily traffic trends, the review of hourly traffic trends by facility provides a comprehensive understanding of the traffic on the RMTA Expressway System. Figure 4 presents the hourly traffic by facility for a typical weekday and weekend day. Each day is presented with respect to the day and the direction of travel, such that the percentage shown by direction will add up to 100 percent.

The Powhite Parkway and the Downtown Expressway show peaking characteristics by both direction and time period. Peak hour factors typically range from 5 to 15 percent of daily traffic in the peak hour. This is far exceeded for the Powhite Parkway and Downtown Expressway with the peak hours achieving up to 13 and 15 percent of daily demand, respectively. The Boulevard Bridge reaches 12 percent, the high end of this typical range. The RMTA facilities reach the peak of these peak hour ranges between 7 am and 8 am for the northbound Powhite Parkway and from 8 am to 9 am for both the eastbound Downtown Expressway and northbound Boulevard Bridge. In the evening, all three facilities reach their peak period (albeit in the opposite direction) between 5 pm and 6 pm. These peak one-hour periods are the typical commuter "rush hour" and such trends have been static for a number of years. The fact that the peak hour is more pronounced on the RMTA Expressway System points to the unique nature of these facilities and the need to use specific RMTA Expressway data when conducting analysis for the System and not general traffic factors. These factors influence toll plaza sizing, ramp operations and a myriad of other items unique to the RMTA Expressway System. To address peak-hour congestion on its roadways, the RMTA implemented open road tolling (ORT), an electronic toll collection system, on both the Powhite Parkway and Downtown Expressway. The Powhite Parkway was the first of RMTA's facilities to use ORT, opening northbound and southbound ORT lanes in fall of 2008. Westbound ORT lanes were opened to traffic on the Downtown Expressway in fall 2012. The eastbound toll plaza did not implement ORT lanes due to the congestion and potential safety issues downstream at the exiting ramps and on the downtown roadway network that may occur during the AM peak period. With the implementation of ORT both roadways experienced a reduction in peak hour congestion. Additionally, improvements have been made to existing collection equipment in an effort to modernize technologies and decrease congestion during peak hours.

The weekend traffic is very typical of commuter routes with light traffic in the mornings and steady traffic from later morning to early evening, peaking at about 8 to 9 percent of the daily traffic in the noon to 5 pm time range. These lower peak percentages combined with lower overall traffic on weekend indicate that the typical weekend is congestion-free as is the known experience on the RMTA system.

Figure 4: Hourly Traffic Trends on the RMTA Expressway System