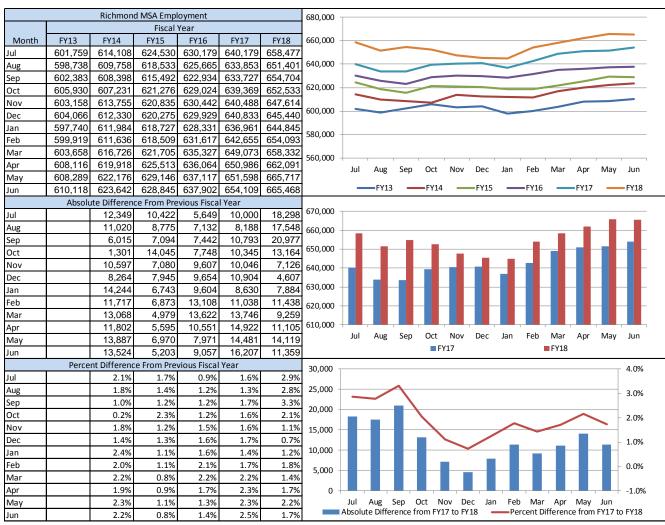

Figure 1: Year over Year Employment Growth, in Absolute and Percent Terms

Richmond Metropolitan Transportation Authority FY2018 Annual Traffic and Toll Revenue Report

This Page Left Intentionally Blank

## 10. Employment Trends

- Employment in the Richmond Metropolitan Area has grown consistently for the last 5 years
- Average and median growth from FY13 to FY17 was 1.6 and 1.6 percent, respectively, fairly consistent
- Average and median growth for FY18 was 1.9 and 1.8 percent, respectively, which shows stronger growth than in the recent past (FY13 to FY17)

#### **Richmond MSA Employment Analysis**

<sup>\*</sup>Monthly Employment for Richmond MSA as defined by BLS

Source: Bureau of Labor Statistics

<sup>\*\*</sup>Data were subject to revision on April 20, 2018.