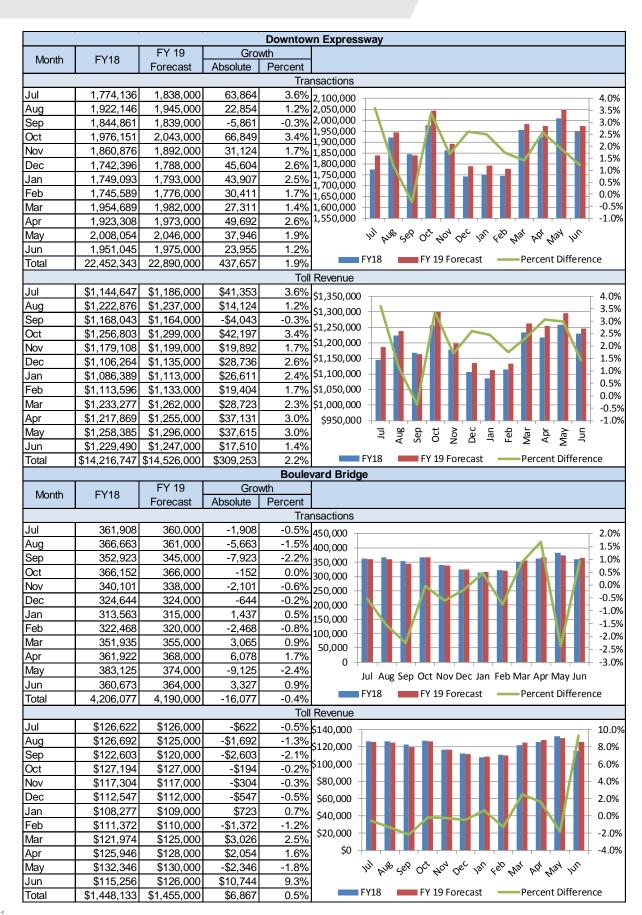

## 12. FY18 Actual to FY19 Forecast

- The growth of T&R throughout FY17 caused the FY18 actual results to come very near the FY19 forecast.
- The average toll is expected to remain stable.
- The FY19 forecast is conservative and should easily be met.

|                                                                                                                                                                                                                        |                                  | FY 18 to FY19                                | Forecast                                                           |                 |                                                              |  |  |  |  |
|------------------------------------------------------------------------------------------------------------------------------------------------------------------------------------------------------------------------|----------------------------------|----------------------------------------------|--------------------------------------------------------------------|-----------------|--------------------------------------------------------------|--|--|--|--|
|                                                                                                                                                                                                                        |                                  |                                              | Torecast                                                           | Diffe           | rence                                                        |  |  |  |  |
| Fac                                                                                                                                                                                                                    | ility                            | FY18                                         | FY19 Forecast                                                      | Absolute        | Percent                                                      |  |  |  |  |
|                                                                                                                                                                                                                        |                                  | Transac                                      | tions                                                              | Absolute        | reiceil                                                      |  |  |  |  |
| Powhite Park                                                                                                                                                                                                           | ()(/2)/                          | 37,689,222                                   |                                                                    | 154,778         | 0.4%                                                         |  |  |  |  |
| Downtown Ex                                                                                                                                                                                                            |                                  | 22,452,343                                   |                                                                    | 437,657         | 1.9%                                                         |  |  |  |  |
| Boulevard Br                                                                                                                                                                                                           |                                  | 4,206,077                                    | 4,190,000                                                          | -16,077         | -0.4%                                                        |  |  |  |  |
| RMTA Total                                                                                                                                                                                                             | lage                             | 64,347,642                                   |                                                                    | 576,358         | 0.9%                                                         |  |  |  |  |
| Tuvii/ Total                                                                                                                                                                                                           |                                  | Toll Rev                                     | , ,                                                                | 010,000         | 0.070                                                        |  |  |  |  |
| Powhite Park                                                                                                                                                                                                           | (WaV                             | \$25,721,280                                 |                                                                    | \$112,720       | 0.4%                                                         |  |  |  |  |
| Downtown Ex                                                                                                                                                                                                            |                                  | \$14,216,747                                 | \$14,526,000                                                       | \$309,253       | 2.2%                                                         |  |  |  |  |
| Boulevard Br                                                                                                                                                                                                           |                                  | \$1,448,133                                  | \$1,455,000                                                        | \$6,867         | 0.5%                                                         |  |  |  |  |
| RMTA Total                                                                                                                                                                                                             | lago                             | \$41,386,160                                 | \$41,815,000                                                       | \$428.840       | 1.0%                                                         |  |  |  |  |
| Tuviii Totai                                                                                                                                                                                                           |                                  | Average                                      |                                                                    | Ψ120,010        | 1.070                                                        |  |  |  |  |
| Powhite Park                                                                                                                                                                                                           | wav                              | \$0.682                                      | \$0.683                                                            | \$0.0002        | 0.0%                                                         |  |  |  |  |
| Downtown E                                                                                                                                                                                                             |                                  | \$0.633                                      | \$0.635                                                            | \$0.0014        | 0.2%                                                         |  |  |  |  |
| Boulevard Br                                                                                                                                                                                                           |                                  | \$0.344                                      | \$0.347                                                            | \$0.0030        | 0.9%                                                         |  |  |  |  |
| RMTA Total                                                                                                                                                                                                             | 9-                               | \$0.643                                      | \$0.644                                                            | \$0.0009        | 0.1%                                                         |  |  |  |  |
|                                                                                                                                                                                                                        |                                  | 70.0.0                                       | *****                                                              | <b>V</b> 0.0000 |                                                              |  |  |  |  |
| 70,000,000                                                                                                                                                                                                             |                                  | Annual Tr                                    | ansactions                                                         |                 | 2.5%                                                         |  |  |  |  |
| 60,000,000 -                                                                                                                                                                                                           |                                  |                                              |                                                                    |                 | 2.0%                                                         |  |  |  |  |
| 50,000,000 -                                                                                                                                                                                                           |                                  |                                              |                                                                    |                 |                                                              |  |  |  |  |
|                                                                                                                                                                                                                        |                                  |                                              |                                                                    |                 | - 1.5%                                                       |  |  |  |  |
| 40,000,000 -                                                                                                                                                                                                           |                                  |                                              |                                                                    |                 | 1 00/                                                        |  |  |  |  |
| 30,000,000 -                                                                                                                                                                                                           |                                  |                                              |                                                                    |                 | 1.0%                                                         |  |  |  |  |
|                                                                                                                                                                                                                        |                                  |                                              |                                                                    |                 | - 0.5%                                                       |  |  |  |  |
| 20,000,000 -                                                                                                                                                                                                           |                                  |                                              |                                                                    |                 |                                                              |  |  |  |  |
| 10,000,000 -                                                                                                                                                                                                           |                                  |                                              |                                                                    |                 | 0.0%                                                         |  |  |  |  |
| 0 -                                                                                                                                                                                                                    |                                  |                                              |                                                                    |                 | -0.5%                                                        |  |  |  |  |
|                                                                                                                                                                                                                        | Powhite                          | Downtown                                     | Boulevard                                                          | RMTA Tota       |                                                              |  |  |  |  |
|                                                                                                                                                                                                                        |                                  |                                              |                                                                    | MIVITA 100      | aı                                                           |  |  |  |  |
|                                                                                                                                                                                                                        |                                  |                                              | Pownite Downtown Boulevard RIVITA Total  Parkway Expressway Bridge |                 |                                                              |  |  |  |  |
|                                                                                                                                                                                                                        |                                  |                                              |                                                                    |                 |                                                              |  |  |  |  |
|                                                                                                                                                                                                                        | ■ FY18                           | ■ FY19 Forecast                              | <ul> <li>Percent Differe</li> </ul>                                | nce             |                                                              |  |  |  |  |
| \$45,000,000                                                                                                                                                                                                           | ■ FY18                           |                                              | ◆ Percent Differe                                                  | nce             | 2.5%                                                         |  |  |  |  |
| \$45,000,000                                                                                                                                                                                                           | ■ FY18                           |                                              |                                                                    | nce             | 2.5%                                                         |  |  |  |  |
| \$40,000,000                                                                                                                                                                                                           | ■ FY18                           |                                              | ◆ Percent Differe                                                  | ence            | 2.5%                                                         |  |  |  |  |
| \$40,000,000<br>\$35,000,000                                                                                                                                                                                           | ■ FY18                           |                                              | ◆ Percent Differe                                                  | ence            |                                                              |  |  |  |  |
| \$40,000,000<br>\$35,000,000<br>\$30,000,000                                                                                                                                                                           | ■ FY18                           |                                              | ◆ Percent Differe                                                  | ence            |                                                              |  |  |  |  |
| \$40,000,000<br>\$35,000,000<br>\$30,000,000<br>\$25,000,000                                                                                                                                                           | ■ FY18                           |                                              | ◆ Percent Differe                                                  | ence            | 2.0%                                                         |  |  |  |  |
| \$40,000,000<br>\$35,000,000<br>\$30,000,000<br>\$25,000,000<br>\$20,000,000                                                                                                                                           | ■ FY18                           |                                              | ◆ Percent Differe                                                  | nce             | 2.0%                                                         |  |  |  |  |
| \$40,000,000<br>\$35,000,000<br>\$30,000,000<br>\$25,000,000                                                                                                                                                           | ■ FY18                           |                                              | ◆ Percent Differe                                                  | nce             | - 2.0%                                                       |  |  |  |  |
| \$40,000,000<br>\$35,000,000<br>\$30,000,000<br>\$25,000,000<br>\$20,000,000                                                                                                                                           | ■ FY18                           |                                              | ◆ Percent Differe                                                  | nce             | - 2.0%                                                       |  |  |  |  |
| \$40,000,000<br>\$35,000,000<br>\$30,000,000<br>\$25,000,000<br>\$20,000,000<br>\$15,000,000                                                                                                                           | ■ FY18                           |                                              | ◆ Percent Differe                                                  | nce             | - 2.0%<br>- 1.5%<br>- 1.0%                                   |  |  |  |  |
| \$40,000,000<br>\$35,000,000<br>\$30,000,000<br>\$25,000,000<br>\$20,000,000<br>\$15,000,000<br>\$10,000,000                                                                                                           | ■ FY18                           |                                              | ◆ Percent Differe                                                  | nce             | - 2.0%<br>- 1.5%<br>- 1.0%                                   |  |  |  |  |
| \$40,000,000<br>\$35,000,000<br>\$30,000,000<br>\$25,000,000<br>\$20,000,000<br>\$15,000,000<br>\$10,000,000<br>\$5,000,000                                                                                            | FY18  Powhite                    |                                              | ◆ Percent Differe                                                  | RMTA To         | 2.0%<br>- 1.5%<br>- 1.0%<br>- 0.5%<br>- 0.0%                 |  |  |  |  |
| \$40,000,000<br>\$35,000,000<br>\$30,000,000<br>\$25,000,000<br>\$20,000,000<br>\$15,000,000<br>\$10,000,000<br>\$5,000,000                                                                                            |                                  | Annual T                                     | Percent Differe                                                    |                 | 2.0%<br>- 1.5%<br>- 1.0%<br>- 0.5%<br>- 0.0%                 |  |  |  |  |
| \$40,000,000<br>\$35,000,000<br>\$30,000,000<br>\$25,000,000<br>\$20,000,000<br>\$15,000,000<br>\$10,000,000<br>\$5,000,000                                                                                            | Powhite                          | Annual T  Downtown Expressway                | Percent Differe                                                    | RMTA To         | 2.0%<br>- 1.5%<br>- 1.0%<br>- 0.5%<br>- 0.0%                 |  |  |  |  |
| \$40,000,000<br>\$35,000,000<br>\$30,000,000<br>\$25,000,000<br>\$20,000,000<br>\$15,000,000<br>\$10,000,000<br>\$5,000,000                                                                                            | Powhite                          | Annual T  Downtown Expressway                | Percent Differe                                                    | RMTA To         | 2.0%<br>- 1.5%<br>- 1.0%<br>- 0.5%<br>- 0.0%                 |  |  |  |  |
| \$40,000,000<br>\$35,000,000<br>\$30,000,000<br>\$25,000,000<br>\$20,000,000<br>\$15,000,000<br>\$10,000,000<br>\$5,000,000                                                                                            | Powhite                          | Downtown Expressway  FY19 Forecast           | Percent Differe                                                    | RMTA To         | 2.0%<br>- 1.5%<br>- 1.0%<br>- 0.5%<br>- 0.0%                 |  |  |  |  |
| \$40,000,000<br>\$35,000,000<br>\$30,000,000<br>\$25,000,000<br>\$25,000,000<br>\$15,000,000<br>\$10,000,000<br>\$5,000,000<br>\$0                                                                                     | Powhite                          | Downtown Expressway  FY19 Forecast           | Percent Differe                                                    | RMTA To         | 2.0% - 1.5% - 1.0% - 0.5% - 0.0%                             |  |  |  |  |
| \$40,000,000<br>\$35,000,000<br>\$30,000,000<br>\$25,000,000<br>\$20,000,000<br>\$15,000,000<br>\$10,000,000<br>\$5,000,000<br>\$0.800 -<br>\$0.700 -                                                                  | Powhite                          | Downtown Expressway  FY19 Forecast           | Percent Differe                                                    | RMTA To         | 2.0% - 1.5% - 1.0% - 0.5% - 0.0%                             |  |  |  |  |
| \$40,000,000<br>\$35,000,000<br>\$30,000,000<br>\$25,000,000<br>\$20,000,000<br>\$15,000,000<br>\$10,000,000<br>\$5,000,000<br>\$0                                                                                     | Powhite                          | Downtown Expressway  FY19 Forecast           | Percent Differe                                                    | RMTA To         | 2.0%<br>- 1.5%<br>- 1.0%<br>- 0.5%<br>- 0.0%                 |  |  |  |  |
| \$40,000,000<br>\$35,000,000<br>\$30,000,000<br>\$25,000,000<br>\$20,000,000<br>\$15,000,000<br>\$10,000,000<br>\$5,000,000<br>\$0.800 -<br>\$0.700 -                                                                  | Powhite                          | Downtown Expressway  FY19 Forecast           | Percent Differe                                                    | RMTA To         | 2.0% - 1.5% - 1.0% - 0.5% - 0.0% - 1.0% - 0.9% - 0.8% - 0.7% |  |  |  |  |
| \$40,000,000<br>\$35,000,000<br>\$30,000,000<br>\$25,000,000<br>\$20,000,000<br>\$15,000,000<br>\$10,000,000<br>\$5,000,000<br>\$0.800 -<br>\$0.700 -<br>\$0.600 -                                                     | Powhite                          | Downtown Expressway  FY19 Forecast           | Percent Differe                                                    | RMTA To         | 2.0% - 1.5% - 1.0% - 0.5% - 0.0% - 1.0% - 0.9% - 0.8%        |  |  |  |  |
| \$40,000,000<br>\$35,000,000<br>\$30,000,000<br>\$25,000,000<br>\$20,000,000<br>\$15,000,000<br>\$5,000,000<br>\$5,000,000<br>\$0.800<br>\$0.800<br>\$0.600<br>\$0.500<br>\$0.400                                      | Powhite                          | Downtown Expressway  FY19 Forecast           | Percent Differe                                                    | RMTA To         | 2.0% 1.5% 1.0% 0.5% 0.0% tal                                 |  |  |  |  |
| \$40,000,000<br>\$35,000,000<br>\$30,000,000<br>\$25,000,000<br>\$25,000,000<br>\$15,000,000<br>\$10,000,000<br>\$5,000,000<br>\$0.800<br>\$0.700<br>\$0.600<br>\$0.500<br>\$0.400<br>\$0.300                          | Powhite                          | Downtown Expressway  FY19 Forecast           | Percent Differe                                                    | RMTA To         | 2.0% 1.5% 1.0% 0.5% 0.0% tal                                 |  |  |  |  |
| \$40,000,000<br>\$35,000,000<br>\$30,000,000<br>\$25,000,000<br>\$20,000,000<br>\$15,000,000<br>\$10,000,000<br>\$5,000,000<br>\$0.800<br>\$0.800<br>\$0.600<br>\$0.500<br>\$0.400                                     | Powhite                          | Downtown Expressway  FY19 Forecast           | Percent Differe                                                    | RMTA To         | 2.0% 1.5% 1.0% 0.5% 0.0% tal                                 |  |  |  |  |
| \$40,000,000<br>\$35,000,000<br>\$30,000,000<br>\$25,000,000<br>\$25,000,000<br>\$15,000,000<br>\$10,000,000<br>\$5,000,000<br>\$0.800<br>\$0.700<br>\$0.600<br>\$0.500<br>\$0.400<br>\$0.300                          | Powhite                          | Downtown Expressway  FY19 Forecast           | Percent Differe                                                    | RMTA To         | 2.0% 1.5% 1.0% 0.5% 0.0% tal                                 |  |  |  |  |
| \$40,000,000<br>\$35,000,000<br>\$30,000,000<br>\$25,000,000<br>\$15,000,000<br>\$15,000,000<br>\$5,000,000<br>\$5,000,000<br>\$0.800 -<br>\$0.500 -<br>\$0.500 -<br>\$0.400 -<br>\$0.300 -<br>\$0.200 -               | Powhite                          | Downtown Expressway  FY19 Forecast           | Percent Differe                                                    | RMTA To         | 2.0% 1.5% 1.0% 0.5% 0.0% tal                                 |  |  |  |  |
| \$40,000,000<br>\$35,000,000<br>\$30,000,000<br>\$25,000,000<br>\$20,000,000<br>\$15,000,000<br>\$10,000,000<br>\$5,000,000<br>\$0.800 -<br>\$0.500 -<br>\$0.500 -<br>\$0.400 -<br>\$0.300 -<br>\$0.200 -<br>\$0.100 - | Powhite                          | Downtown Expressway  FY19 Forecast           | Percent Differe                                                    | RMTA To         | 2.0% 1.5% 1.0% 0.5% 0.0% tal                                 |  |  |  |  |
| \$40,000,000<br>\$35,000,000<br>\$30,000,000<br>\$25,000,000<br>\$20,000,000<br>\$15,000,000<br>\$10,000,000<br>\$5,000,000<br>\$0.800 -<br>\$0.500 -<br>\$0.500 -<br>\$0.400 -<br>\$0.300 -<br>\$0.200 -<br>\$0.100 - | Powhite Parkway                  | Downtown Expressway  FY19 Forecast  Annual A | Boulevard Bridge  Percent Differe                                  | RMTA To         | 2.0% 1.5% 1.0% 0.5% 0.0% tal                                 |  |  |  |  |
| \$40,000,000<br>\$35,000,000<br>\$30,000,000<br>\$25,000,000<br>\$20,000,000<br>\$15,000,000<br>\$10,000,000<br>\$5,000,000<br>\$0.800 -<br>\$0.500 -<br>\$0.500 -<br>\$0.400 -<br>\$0.300 -<br>\$0.200 -<br>\$0.100 - | Powhite Parkway  Powhite Parkway | Downtown Expressway  FY19 Forecast  Annual A | Boulevard Bridge Percent Differe                                   | RMTA Tot        | 2.0% 1.5% 1.0% 0.5% 0.0% tal                                 |  |  |  |  |

## 13. T&R Trends by Facility

#### 13.1 T&R Growth Trends for All Facilities

In this section the long term and short term historical transactions and toll revenue by facility are provided. On the graphs on the following pages, the 12-month moving total is charted for each facility as well as the annualized percent change of that moving total. These two items allow for the review of growth by facility.

All facilities demonstrated a loss in transactions in 2008-2010 due to two major factors, the Great Recession and the toll increase in September 2008. During this time toll revenue increased in spite of the loss in traffic, because the increase in toll rates outweighed the loss in traffic.