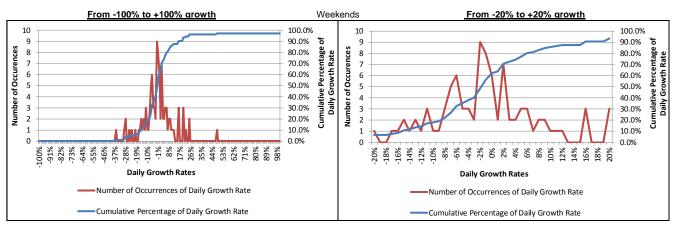

### 9. Distributions of Traffic Growth Rates

This section presents the distribution of the daily traffic growth rates by facility and day of week comparing the same day from FY17 to FY18. Because weekday and weekend traffic is so different on the RMTA system, comparisons are not made between, for example, Sunday, June 4, 2017 and Monday, June 4, 2018 but between the like days of Monday, June 5, 2017 and Monday, June 4, 2018.

The red lines represent the number of occurrences of a particular growth rate during the year, which provides a distribution of growth rates. On the larger scale of the full RMTA system for all days, an almost normal distribution emerges.

The blue lines represent the cumulative percentage share at each growth rate so that at any growth rate it can be determined the percent of daily growth rates above and below. As the distribution spreads or gets more erratic, this line flattens.

An analysis of all days, weekdays and weekend days is provided for all facilities combined (RMTA Total) and the three facilities individually. Two different scales are presented to be able to detail the middle range of growth rates, ranging from -20% to +20% on the right-hand side graphs. Additionally, the actual, the mean and the median growth rate are provided by facility for all days, weekdays, weekend days.

#### Key takeaways:

- Weekend traffic has a wider distribution of growth rates than weekday traffic as a function of low traffic levels and various special events that occur;
- Weekday traffic on the Powhite Parkway has the narrowest distribution of growth rates; and
- The Boulevard Bridge has the widest distributions.