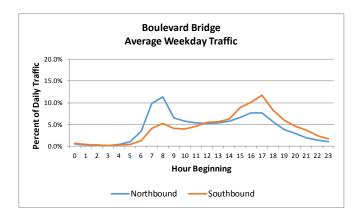

### 6. Hourly Traffic Profiles

Similar to daily traffic trends, the review of hourly traffic trends by facility provides a comprehensive understanding of the traffic on the RMTA Expressway System. Figure 4 presents the hourly traffic by facility for a typical weekday and weekend day. Each day is presented with respect to the day and the direction of travel, such that the percentage shown by direction will add up to 100 percent.

The Powhite Parkway and the Downtown Expressway show peaking characteristics by both direction and time period. Peak hour factors typically range from 5 to 15 percent of daily traffic in the peak hour. This is far exceeded for the Powhite Parkway and Downtown Expressway with the peak hours achieving up to 13 and 15 percent of daily demand, respectively. The Boulevard Bridge reaches 12 percent, the high end of this typical range. The RMTA facilities reach the peak of these peak hour ranges between 7 am and 8 am for the northbound Powhite Parkway and from 8 am to 9 am for both the eastbound Downtown Expressway and northbound Boulevard Bridge. In the evening, all three facilities reach their peak period (albeit in the opposite direction) between 5 pm and 6 pm. These peak one-hour periods are the typical commuter "rush hour" and such trends have been static for a number of years. The fact that the peak hour is more pronounced on the RMTA Expressway System points to the unique nature of these facilities and the need to use specific RMTA Expressway data when conducting analysis for the System and not general traffic factors. These factors influence toll plaza sizing, ramp operations and a myriad of other items unique to the RMTA Expressway System. To address peak-hour congestion on its roadways, the RMTA implemented open road tolling (ORT), an electronic toll collection system, on both the Powhite Parkway and Downtown Expressway. The Powhite Parkway was the first of RMTA's facilities to use ORT, opening northbound and southbound ORT lanes in fall of 2008. Westbound ORT lanes were opened to traffic on the Downtown Expressway in fall 2012. The eastbound toll plaza did not implement ORT lanes due to the congestion and potential safety issues downstream at the exiting ramps and on the downtown roadway network that may occur during the AM peak period. With the implementation of ORT both roadways experienced a reduction in peak hour congestion. Additionally, improvements have been made to existing collection equipment in an effort to modernize technologies and decrease congestion during peak hours.

The weekend traffic is very typical of commuter routes with light traffic in the mornings and steady traffic from later morning to early evening, peaking at about 8 to 9 percent of the daily traffic in the noon to 5 pm time range. These lower peak percentages combined with lower overall traffic on weekend indicate that the typical weekend is congestion-free as is the known experience on the RMTA system.

Figure 4: Hourly Traffic Trends on the RMTA Expressway System