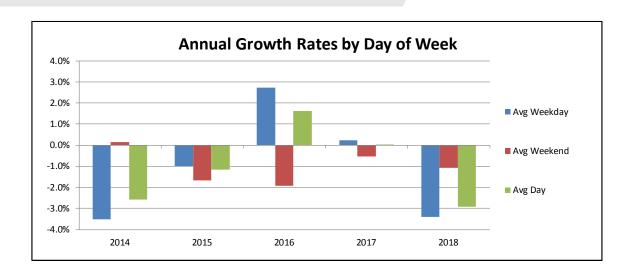

### 9. Distributions of Traffic Growth Rates

This section presents the distribution of the daily traffic growth rates by facility and day of week comparing the same day from FY17 to FY18. Because weekday and weekend traffic is so different on the RMTA system, comparisons are not made between, for example, Sunday, June 4, 2017 and Monday, June 4, 2018 but between the like days of Monday, June 5, 2017 and Monday, June 4, 2018.

The red lines represent the number of occurrences of a particular growth rate during the year, which provides a distribution of growth rates. On the larger scale of the full RMTA system for all days, an almost normal distribution emerges.

The blue lines represent the cumulative percentage share at each growth rate so that at any growth rate it can be determined the percent of daily growth rates above and below. As the distribution spreads or gets more erratic, this line flattens.

An analysis of all days, weekdays and weekend days is provided for all facilities combined (RMTA Total) and the three facilities individually. Two different scales are presented to be able to detail the middle range of growth rates, ranging from -20% to +20% on the right-hand side graphs. Additionally, the actual, the mean and the median growth rate are provided by facility for all days, weekdays, weekend days.

#### Key takeaways:

- Weekend traffic has a wider distribution of growth rates than weekday traffic as a function of low traffic levels and various special events that occur;
- Weekday traffic on the Powhite Parkway has the narrowest distribution of growth rates; and
- The Boulevard Bridge has the widest distributions.