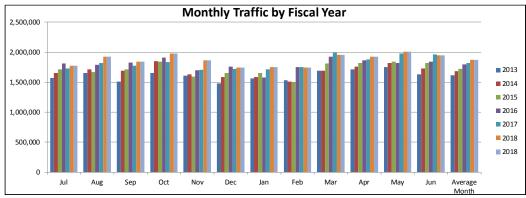

### 4. FY17 to FY18 Growth

- Overall traffic and revenue grew from FY17 to FY18, at 1.3 and 1.0 percent, respectively.
- The Downtown Expressway transactions grew the most in absolute and percent terms at 2.7 percent and an increase in toll revenue of 1.7 percent.
- The Powhite Parkway transactions showed slowed growth at 0.9 percent with toll revenue increasing only 1.0 percent.
- The Boulevard Bridge transactions had a loss of 2.9 percent and a toll revenue loss of 4.1 percent.
- Average Toll is relatively stable
- Monthly data follows:
  - Modest growth throughout FY18
  - Varied monthly growths mostly as a function of days of the week in the month