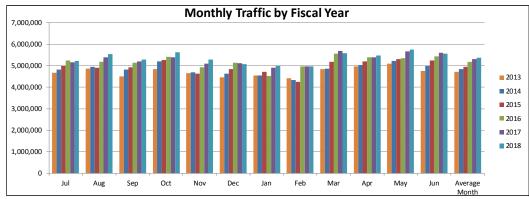

### 4. FY17 to FY18 Growth

- Overall traffic and revenue grew from FY17 to FY18, at 1.3 and 1.0 percent, respectively.
- The Downtown Expressway transactions grew the most in absolute and percent terms at 2.7 percent and an increase in toll revenue of 1.7 percent.
- The Powhite Parkway transactions showed slowed growth at 0.9 percent with toll revenue increasing only 1.0 percent.
- The Boulevard Bridge transactions had a loss of 2.9 percent and a toll revenue loss of 4.1 percent.
- Average Toll is relatively stable
- Monthly data follows:
  - Modest growth throughout FY18
  - Varied monthly growths mostly as a function of days of the week in the month