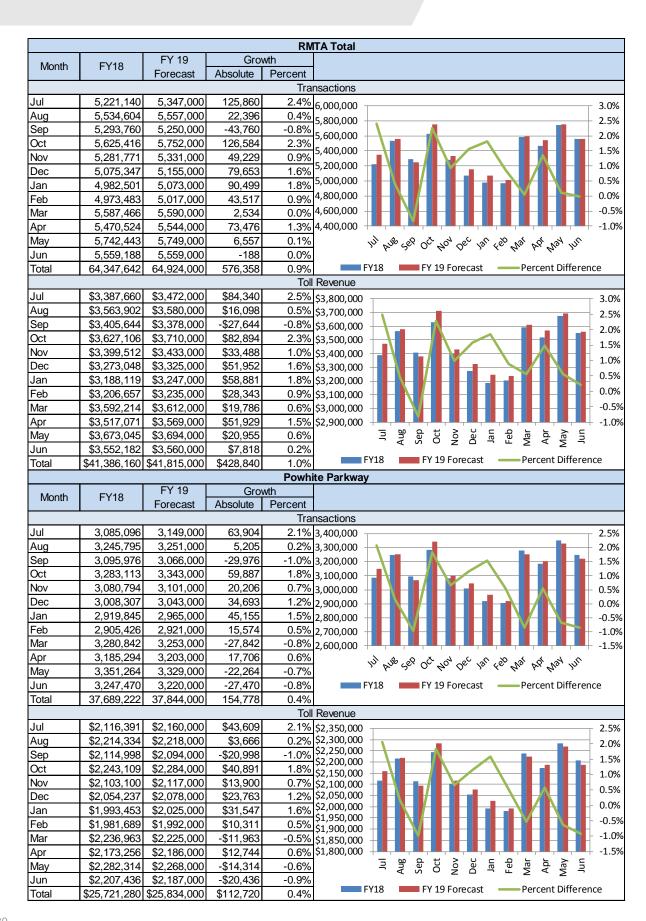

## 12. FY18 Actual to FY19 Forecast

- The growth of T&R throughout FY17 caused the FY18 actual results to come very near the FY19 forecast.
- The average toll is expected to remain stable.
- The FY19 forecast is conservative and should easily be met.

|                                                                                                                                                                                                                        |                                  | FY 18 to FY19                                | Forecast                                                           |                 |                                                              |  |  |  |  |
|------------------------------------------------------------------------------------------------------------------------------------------------------------------------------------------------------------------------|----------------------------------|----------------------------------------------|--------------------------------------------------------------------|-----------------|--------------------------------------------------------------|--|--|--|--|
|                                                                                                                                                                                                                        |                                  |                                              | Torecast                                                           | Diffe           | rence                                                        |  |  |  |  |
| Fac                                                                                                                                                                                                                    | ility                            | FY18                                         | FY19 Forecast                                                      | Absolute        | Percent                                                      |  |  |  |  |
|                                                                                                                                                                                                                        |                                  | Transac                                      | tions                                                              | Absolute        | reiceil                                                      |  |  |  |  |
| Powhite Park                                                                                                                                                                                                           | ()(/2)/                          | 37,689,222                                   |                                                                    | 154,778         | 0.4%                                                         |  |  |  |  |
| Downtown Ex                                                                                                                                                                                                            |                                  | 22,452,343                                   |                                                                    | 437,657         | 1.9%                                                         |  |  |  |  |
| Boulevard Br                                                                                                                                                                                                           |                                  | 4,206,077                                    | 4,190,000                                                          | -16,077         | -0.4%                                                        |  |  |  |  |
| RMTA Total                                                                                                                                                                                                             | lage                             | 64,347,642                                   |                                                                    | 576,358         | 0.9%                                                         |  |  |  |  |
| Tuvii/ Total                                                                                                                                                                                                           |                                  | Toll Rev                                     | , ,                                                                | 010,000         | 0.070                                                        |  |  |  |  |
| Powhite Park                                                                                                                                                                                                           | (WaV                             | \$25,721,280                                 |                                                                    | \$112,720       | 0.4%                                                         |  |  |  |  |
| Downtown Ex                                                                                                                                                                                                            |                                  | \$14,216,747                                 | \$14,526,000                                                       | \$309,253       | 2.2%                                                         |  |  |  |  |
| Boulevard Br                                                                                                                                                                                                           |                                  | \$1,448,133                                  | \$1,455,000                                                        | \$6,867         | 0.5%                                                         |  |  |  |  |
| RMTA Total                                                                                                                                                                                                             | lago                             | \$41,386,160                                 | \$41,815,000                                                       | \$428.840       | 1.0%                                                         |  |  |  |  |
| Tuviii Totai                                                                                                                                                                                                           |                                  | Average                                      |                                                                    | Ψ120,010        | 1.070                                                        |  |  |  |  |
| Powhite Park                                                                                                                                                                                                           | wav                              | \$0.682                                      | \$0.683                                                            | \$0.0002        | 0.0%                                                         |  |  |  |  |
| Downtown E                                                                                                                                                                                                             |                                  | \$0.633                                      | \$0.635                                                            | \$0.0014        | 0.2%                                                         |  |  |  |  |
| Boulevard Br                                                                                                                                                                                                           |                                  | \$0.344                                      | \$0.347                                                            | \$0.0030        | 0.9%                                                         |  |  |  |  |
| RMTA Total                                                                                                                                                                                                             | 9-                               | \$0.643                                      | \$0.644                                                            | \$0.0009        | 0.1%                                                         |  |  |  |  |
|                                                                                                                                                                                                                        |                                  | 70.0.0                                       | *****                                                              | <b>V</b> 0.0000 |                                                              |  |  |  |  |
| 70,000,000                                                                                                                                                                                                             |                                  | Annual Tr                                    | ansactions                                                         |                 | 2.5%                                                         |  |  |  |  |
| 60,000,000 -                                                                                                                                                                                                           |                                  |                                              |                                                                    |                 | 2.0%                                                         |  |  |  |  |
| 50,000,000 -                                                                                                                                                                                                           |                                  |                                              |                                                                    |                 |                                                              |  |  |  |  |
|                                                                                                                                                                                                                        |                                  |                                              |                                                                    |                 | - 1.5%                                                       |  |  |  |  |
| 40,000,000 -                                                                                                                                                                                                           |                                  |                                              |                                                                    |                 | 1 00/                                                        |  |  |  |  |
| 30,000,000 -                                                                                                                                                                                                           |                                  |                                              |                                                                    |                 | 1.0%                                                         |  |  |  |  |
|                                                                                                                                                                                                                        |                                  |                                              |                                                                    |                 | - 0.5%                                                       |  |  |  |  |
| 20,000,000 -                                                                                                                                                                                                           |                                  |                                              |                                                                    |                 |                                                              |  |  |  |  |
| 10,000,000 -                                                                                                                                                                                                           |                                  |                                              |                                                                    |                 | 0.0%                                                         |  |  |  |  |
| 0 -                                                                                                                                                                                                                    |                                  |                                              |                                                                    |                 | -0.5%                                                        |  |  |  |  |
|                                                                                                                                                                                                                        | Powhite                          | Downtown                                     | Boulevard                                                          | RMTA Tota       |                                                              |  |  |  |  |
|                                                                                                                                                                                                                        |                                  |                                              |                                                                    | MIVITA 100      | aı                                                           |  |  |  |  |
|                                                                                                                                                                                                                        |                                  |                                              | Pownite Downtown Boulevard RIVITA Total  Parkway Expressway Bridge |                 |                                                              |  |  |  |  |
|                                                                                                                                                                                                                        |                                  |                                              |                                                                    |                 |                                                              |  |  |  |  |
|                                                                                                                                                                                                                        | ■ FY18                           | ■ FY19 Forecast                              | <ul> <li>Percent Differe</li> </ul>                                | nce             |                                                              |  |  |  |  |
| \$45,000,000                                                                                                                                                                                                           | ■ FY18                           |                                              | ◆ Percent Differe                                                  | nce             | 2.5%                                                         |  |  |  |  |
| \$45,000,000                                                                                                                                                                                                           | ■ FY18                           |                                              |                                                                    | nce             | 2.5%                                                         |  |  |  |  |
| \$40,000,000                                                                                                                                                                                                           | ■ FY18                           |                                              | ◆ Percent Differe                                                  | ence            | 2.5%                                                         |  |  |  |  |
| \$40,000,000<br>\$35,000,000                                                                                                                                                                                           | ■ FY18                           |                                              | ◆ Percent Differe                                                  | ence            |                                                              |  |  |  |  |
| \$40,000,000<br>\$35,000,000<br>\$30,000,000                                                                                                                                                                           | ■ FY18                           |                                              | ◆ Percent Differe                                                  | ence            |                                                              |  |  |  |  |
| \$40,000,000<br>\$35,000,000<br>\$30,000,000<br>\$25,000,000                                                                                                                                                           | ■ FY18                           |                                              | ◆ Percent Differe                                                  | ence            | 2.0%                                                         |  |  |  |  |
| \$40,000,000<br>\$35,000,000<br>\$30,000,000<br>\$25,000,000<br>\$20,000,000                                                                                                                                           | ■ FY18                           |                                              | ◆ Percent Differe                                                  | nce             | 2.0%                                                         |  |  |  |  |
| \$40,000,000<br>\$35,000,000<br>\$30,000,000<br>\$25,000,000                                                                                                                                                           | ■ FY18                           |                                              | ◆ Percent Differe                                                  | nce             | - 2.0%                                                       |  |  |  |  |
| \$40,000,000<br>\$35,000,000<br>\$30,000,000<br>\$25,000,000<br>\$20,000,000                                                                                                                                           | ■ FY18                           |                                              | ◆ Percent Differe                                                  | nce             | - 2.0%                                                       |  |  |  |  |
| \$40,000,000<br>\$35,000,000<br>\$30,000,000<br>\$25,000,000<br>\$20,000,000<br>\$15,000,000                                                                                                                           | ■ FY18                           |                                              | ◆ Percent Differe                                                  | nce             | - 2.0%<br>- 1.5%<br>- 1.0%                                   |  |  |  |  |
| \$40,000,000<br>\$35,000,000<br>\$30,000,000<br>\$25,000,000<br>\$20,000,000<br>\$15,000,000<br>\$10,000,000                                                                                                           | ■ FY18                           |                                              | ◆ Percent Differe                                                  | nce             | - 2.0%<br>- 1.5%<br>- 1.0%                                   |  |  |  |  |
| \$40,000,000<br>\$35,000,000<br>\$30,000,000<br>\$25,000,000<br>\$20,000,000<br>\$15,000,000<br>\$10,000,000<br>\$5,000,000                                                                                            | FY18  Powhite                    |                                              | ◆ Percent Differe                                                  | RMTA To         | 2.0%<br>- 1.5%<br>- 1.0%<br>- 0.5%<br>- 0.0%                 |  |  |  |  |
| \$40,000,000<br>\$35,000,000<br>\$30,000,000<br>\$25,000,000<br>\$20,000,000<br>\$15,000,000<br>\$10,000,000<br>\$5,000,000                                                                                            |                                  | Annual T                                     | Percent Differe                                                    |                 | 2.0%<br>- 1.5%<br>- 1.0%<br>- 0.5%<br>- 0.0%                 |  |  |  |  |
| \$40,000,000<br>\$35,000,000<br>\$30,000,000<br>\$25,000,000<br>\$20,000,000<br>\$15,000,000<br>\$10,000,000<br>\$5,000,000                                                                                            | Powhite                          | Annual T  Downtown Expressway                | Percent Differe                                                    | RMTA To         | 2.0%<br>- 1.5%<br>- 1.0%<br>- 0.5%<br>- 0.0%                 |  |  |  |  |
| \$40,000,000<br>\$35,000,000<br>\$30,000,000<br>\$25,000,000<br>\$20,000,000<br>\$15,000,000<br>\$10,000,000<br>\$5,000,000                                                                                            | Powhite                          | Annual T  Downtown Expressway                | Percent Differe                                                    | RMTA To         | 2.0%<br>- 1.5%<br>- 1.0%<br>- 0.5%<br>- 0.0%                 |  |  |  |  |
| \$40,000,000<br>\$35,000,000<br>\$30,000,000<br>\$25,000,000<br>\$20,000,000<br>\$15,000,000<br>\$10,000,000<br>\$5,000,000                                                                                            | Powhite                          | Downtown Expressway  FY19 Forecast           | Percent Differe                                                    | RMTA To         | 2.0%<br>- 1.5%<br>- 1.0%<br>- 0.5%<br>- 0.0%                 |  |  |  |  |
| \$40,000,000<br>\$35,000,000<br>\$30,000,000<br>\$25,000,000<br>\$25,000,000<br>\$15,000,000<br>\$10,000,000<br>\$5,000,000<br>\$0                                                                                     | Powhite                          | Downtown Expressway  FY19 Forecast           | Percent Differe                                                    | RMTA To         | 2.0% - 1.5% - 1.0% - 0.5% - 0.0%                             |  |  |  |  |
| \$40,000,000<br>\$35,000,000<br>\$30,000,000<br>\$25,000,000<br>\$20,000,000<br>\$15,000,000<br>\$10,000,000<br>\$5,000,000<br>\$0.800 -<br>\$0.700 -                                                                  | Powhite                          | Downtown Expressway  FY19 Forecast           | Percent Differe                                                    | RMTA To         | 2.0% - 1.5% - 1.0% - 0.5% - 0.0%                             |  |  |  |  |
| \$40,000,000<br>\$35,000,000<br>\$30,000,000<br>\$25,000,000<br>\$20,000,000<br>\$15,000,000<br>\$10,000,000<br>\$5,000,000<br>\$0                                                                                     | Powhite                          | Downtown Expressway  FY19 Forecast           | Percent Differe                                                    | RMTA To         | 2.0%<br>- 1.5%<br>- 1.0%<br>- 0.5%<br>- 0.0%                 |  |  |  |  |
| \$40,000,000<br>\$35,000,000<br>\$30,000,000<br>\$25,000,000<br>\$20,000,000<br>\$15,000,000<br>\$10,000,000<br>\$5,000,000<br>\$0.800 -<br>\$0.700 -                                                                  | Powhite                          | Downtown Expressway  FY19 Forecast           | Percent Differe                                                    | RMTA To         | 2.0% - 1.5% - 1.0% - 0.5% - 0.0% - 1.0% - 0.9% - 0.8% - 0.7% |  |  |  |  |
| \$40,000,000<br>\$35,000,000<br>\$30,000,000<br>\$25,000,000<br>\$20,000,000<br>\$15,000,000<br>\$10,000,000<br>\$5,000,000<br>\$0.800 -<br>\$0.700 -<br>\$0.600 -                                                     | Powhite                          | Downtown Expressway  FY19 Forecast           | Percent Differe                                                    | RMTA To         | 2.0% - 1.5% - 1.0% - 0.5% - 0.0% - 1.0% - 0.9% - 0.8%        |  |  |  |  |
| \$40,000,000<br>\$35,000,000<br>\$30,000,000<br>\$25,000,000<br>\$20,000,000<br>\$15,000,000<br>\$5,000,000<br>\$5,000,000<br>\$0.800<br>\$0.800<br>\$0.600<br>\$0.500<br>\$0.400                                      | Powhite                          | Downtown Expressway  FY19 Forecast           | Percent Differe                                                    | RMTA To         | 2.0% 1.5% 1.0% 0.5% 0.0% tal                                 |  |  |  |  |
| \$40,000,000<br>\$35,000,000<br>\$30,000,000<br>\$25,000,000<br>\$25,000,000<br>\$15,000,000<br>\$10,000,000<br>\$5,000,000<br>\$0.800<br>\$0.700<br>\$0.600<br>\$0.500<br>\$0.400<br>\$0.300                          | Powhite                          | Downtown Expressway  FY19 Forecast           | Percent Differe                                                    | RMTA To         | 2.0% 1.5% 1.0% 0.5% 0.0% tal                                 |  |  |  |  |
| \$40,000,000<br>\$35,000,000<br>\$30,000,000<br>\$25,000,000<br>\$20,000,000<br>\$15,000,000<br>\$10,000,000<br>\$5,000,000<br>\$0.800<br>\$0.800<br>\$0.600<br>\$0.500<br>\$0.400                                     | Powhite                          | Downtown Expressway  FY19 Forecast           | Percent Differe                                                    | RMTA To         | 2.0% 1.5% 1.0% 0.5% 0.0% tal                                 |  |  |  |  |
| \$40,000,000<br>\$35,000,000<br>\$30,000,000<br>\$25,000,000<br>\$25,000,000<br>\$15,000,000<br>\$10,000,000<br>\$5,000,000<br>\$0.800<br>\$0.700<br>\$0.600<br>\$0.500<br>\$0.400<br>\$0.300                          | Powhite                          | Downtown Expressway  FY19 Forecast           | Percent Differe                                                    | RMTA To         | 2.0% 1.5% 1.0% 0.5% 0.0% tal                                 |  |  |  |  |
| \$40,000,000<br>\$35,000,000<br>\$30,000,000<br>\$25,000,000<br>\$15,000,000<br>\$15,000,000<br>\$5,000,000<br>\$5,000,000<br>\$0.800 -<br>\$0.500 -<br>\$0.500 -<br>\$0.400 -<br>\$0.300 -<br>\$0.200 -               | Powhite                          | Downtown Expressway  FY19 Forecast           | Percent Differe                                                    | RMTA To         | 2.0% 1.5% 1.0% 0.5% 0.0% tal                                 |  |  |  |  |
| \$40,000,000<br>\$35,000,000<br>\$30,000,000<br>\$25,000,000<br>\$20,000,000<br>\$15,000,000<br>\$10,000,000<br>\$5,000,000<br>\$0.800 -<br>\$0.500 -<br>\$0.500 -<br>\$0.400 -<br>\$0.300 -<br>\$0.200 -<br>\$0.100 - | Powhite                          | Downtown Expressway  FY19 Forecast           | Percent Differe                                                    | RMTA To         | 2.0% 1.5% 1.0% 0.5% 0.0% tal                                 |  |  |  |  |
| \$40,000,000<br>\$35,000,000<br>\$30,000,000<br>\$25,000,000<br>\$20,000,000<br>\$15,000,000<br>\$10,000,000<br>\$5,000,000<br>\$0.800 -<br>\$0.500 -<br>\$0.500 -<br>\$0.400 -<br>\$0.300 -<br>\$0.200 -<br>\$0.100 - | Powhite Parkway                  | Downtown Expressway  FY19 Forecast  Annual A | Boulevard Bridge  Percent Differe                                  | RMTA To         | 2.0% 1.5% 1.0% 0.5% 0.0% tal                                 |  |  |  |  |
| \$40,000,000<br>\$35,000,000<br>\$30,000,000<br>\$25,000,000<br>\$20,000,000<br>\$15,000,000<br>\$10,000,000<br>\$5,000,000<br>\$0.800 -<br>\$0.500 -<br>\$0.500 -<br>\$0.400 -<br>\$0.300 -<br>\$0.200 -<br>\$0.100 - | Powhite Parkway  Powhite Parkway | Downtown Expressway  FY19 Forecast  Annual A | Boulevard Bridge Percent Differe                                   | RMTA Tot        | 2.0% 1.5% 1.0% 0.5% 0.0% tal                                 |  |  |  |  |

## 13. T&R Trends by Facility

#### 13.1 T&R Growth Trends for All Facilities

In this section the long term and short term historical transactions and toll revenue by facility are provided. On the graphs on the following pages, the 12-month moving total is charted for each facility as well as the annualized percent change of that moving total. These two items allow for the review of growth by facility.

All facilities demonstrated a loss in transactions in 2008-2010 due to two major factors, the Great Recession and the toll increase in September 2008. During this time toll revenue increased in spite of the loss in traffic, because the increase in toll rates outweighed the loss in traffic.