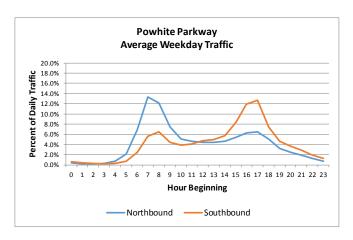

### 6. Hourly Traffic Profiles

Similar to daily traffic trends, the review of hourly traffic trends by facility provides a comprehensive understanding of the traffic on the RMTA Expressway System. Figure 4 presents the hourly traffic by facility for a typical weekday and weekend day. Each day is presented with respect to the day and the direction of travel, such that the percentage shown by direction will add up to 100 percent.

The Powhite Parkway and the Downtown Expressway show peaking characteristics by both direction and time period. Peak hour factors typically range from 5 to 15 percent of daily traffic in the peak hour. This is far exceeded for the Powhite Parkway and Downtown Expressway with the peak hours achieving up to 13 and 15 percent of daily demand, respectively. The Boulevard Bridge reaches 12 percent, the high end of this typical range. The RMTA facilities reach the peak of these peak hour ranges between 7 am and 8 am for the northbound Powhite Parkway and from 8 am to 9 am for both the eastbound Downtown Expressway and northbound Boulevard Bridge. In the evening, all three facilities reach their peak period (albeit in the opposite direction) between 5 pm and 6 pm. These peak one-hour periods are the typical commuter "rush hour" and such trends have been static for a number of years. The fact that the peak hour is more pronounced on the RMTA Expressway System points to the unique nature of these facilities and the need to use specific RMTA Expressway data when conducting analysis for the System and not general traffic factors. These factors influence toll plaza sizing, ramp operations and a myriad of other items unique to the RMTA Expressway System. To address peak-hour congestion on its roadways, the RMTA implemented open road tolling (ORT), an electronic toll collection system, on both the Powhite Parkway and Downtown Expressway. The Powhite Parkway was the first of RMTA's facilities to use ORT, opening northbound and southbound ORT lanes in fall of 2008. Westbound ORT lanes were opened to traffic on the Downtown Expressway in fall 2012. The eastbound toll plaza did not implement ORT lanes due to the congestion and potential safety issues downstream at the exiting ramps and on the downtown roadway network that may occur during the AM peak period. With the implementation of ORT both roadways experienced a reduction in peak hour congestion. Additionally, improvements have been made to existing collection equipment in an effort to modernize technologies and decrease congestion during peak hours.

The weekend traffic is very typical of commuter routes with light traffic in the mornings and steady traffic from later morning to early evening, peaking at about 8 to 9 percent of the daily traffic in the noon to 5 pm time range. These lower peak percentages combined with lower overall traffic on weekend indicate that the typical weekend is congestion-free as is the known experience on the RMTA system.

Figure 4: Hourly Traffic Trends on the RMTA Expressway System