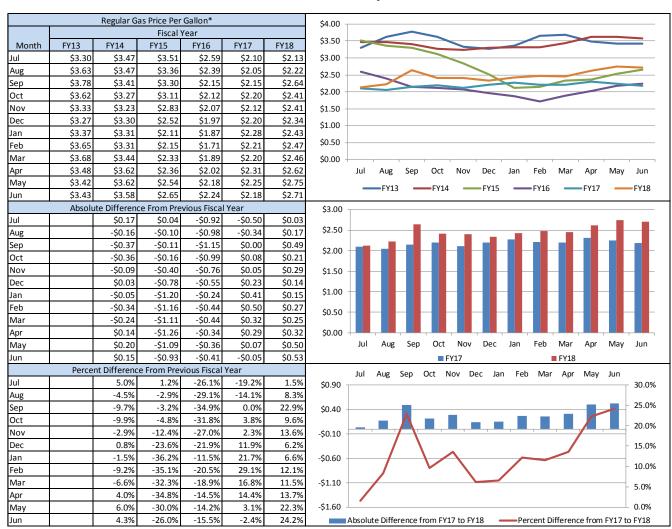

### 11. Gas Price Trends

- Increases in gas prices from FY17 to FY18 can be seen throughout the year, especially in the latter half.
- Prices have increased consistently in FY18.
- There is little indication that these fluctuations in prices cause a significant decrease in trips on the RMTA system. There is an inverse relationship between gas prices and travel; as gas prices decrease, trip frequency and length typically increases. It is estimated that gas price changes must be substantial and quick, not gradual, to have the most impact. Also, major thresholds of whole dollar amounts may cause change in behavior as they are newsworthy events and noticeable to the public.

#### **Gasoline Price Analysis**

<sup>\*</sup>Lower Atlantic (PADD 1C) Regular Conventional Retail Gasoline Prices

Source: US Energy Information Adminsitration