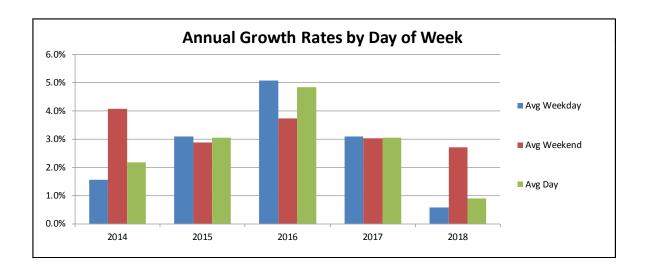

### 9. Distributions of Traffic Growth Rates

This section presents the distribution of the daily traffic growth rates by facility and day of week comparing the same day from FY17 to FY18. Because weekday and weekend traffic is so different on the RMTA system, comparisons are not made between, for example, Sunday, June 4, 2017 and Monday, June 4, 2018 but between the like days of Monday, June 5, 2017 and Monday, June 4, 2018.

The red lines represent the number of occurrences of a particular growth rate during the year, which provides a distribution of growth rates. On the larger scale of the full RMTA system for all days, an almost normal distribution emerges.

The blue lines represent the cumulative percentage share at each growth rate so that at any growth rate it can be determined the percent of daily growth rates above and below. As the distribution spreads or gets more erratic, this line flattens.

An analysis of all days, weekdays and weekend days is provided for all facilities combined (RMTA Total) and the three facilities individually. Two different scales are presented to be able to detail the middle range of growth rates, ranging from -20% to +20% on the right-hand side graphs. Additionally, the actual, the mean and the median growth rate are provided by facility for all days, weekdays, weekend days.

#### Key takeaways:

- Weekend traffic has a wider distribution of growth rates than weekday traffic as a function of low traffic levels and various special events that occur;
- Weekday traffic on the Powhite Parkway has the narrowest distribution of growth rates; and
- The Boulevard Bridge has the widest distributions.