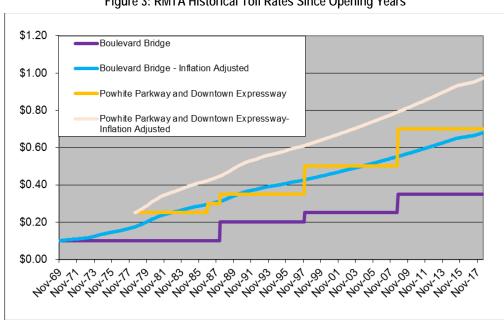

It is common for toll authorities to increase tolls to keep pace with inflation to cover operating expenses, roadway and toll plaza maintenance and other such expenses that increase over time. Figure 3 provides a look at the inflation adjusted toll rates based upon the opening toll rates for the respective facilities. The inflation rate was derived from the growth in the Consumer Price Index for the region over the same time period. As shown in the Figure, inflation-adjusted toll rates are much higher than the current mainline toll rates at both the Powhite Parkway and Downtown Expressway and the bridge toll at the Boulevard Bridge. It should be noted that in July 1978 the mainline toll for the Powhite Parkway and Downtown Expressway were increased to the same level and since have shared the same toll rate and this is the basis for the analysis. Based on the inflation-adjusted rates, the opening year toll rate (1978 toll rate) would be approximately 39 percent more (\$0.97) than the current rate for the Powhite Parkway and Downtown Expressway and 94 percent more (\$0.68) for the Boulevard Bridge. This means that in real terms, the tolls are much lower than they were in the past and in each successive year continue to retreat.

Figure 3: RMTA Historical Toll Rates Since Opening Years