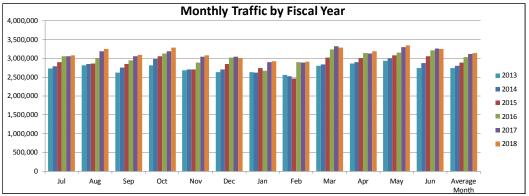

### 4. FY17 to FY18 Growth

- Overall traffic and revenue grew from FY17 to FY18, at 1.3 and 1.0 percent, respectively.
- The Downtown Expressway transactions grew the most in absolute and percent terms at 2.7 percent and an increase in toll revenue of 1.7 percent.
- The Powhite Parkway transactions showed slowed growth at 0.9 percent with toll revenue increasing only 1.0 percent.
- The Boulevard Bridge transactions had a loss of 2.9 percent and a toll revenue loss of 4.1 percent.
- Average Toll is relatively stable
- Monthly data follows:
  - Modest growth throughout FY18
  - Varied monthly growths mostly as a function of days of the week in the month