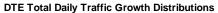

### 9. Distributions of Traffic Growth Rates

This section presents the distribution of the daily traffic growth rates by facility and day of week comparing the same day from FY17 to FY18. Because weekday and weekend traffic is so different on the RMTA system, comparisons are not made between, for example, Sunday, June 4, 2017 and Monday, June 4, 2018 but between the like days of Monday, June 5, 2017 and Monday, June 4, 2018.

The red lines represent the number of occurrences of a particular growth rate during the year, which provides a distribution of growth rates. On the larger scale of the full RMTA system for all days, an almost normal distribution emerges.

The blue lines represent the cumulative percentage share at each growth rate so that at any growth rate it can be determined the percent of daily growth rates above and below. As the distribution spreads or gets more erratic, this line flattens.

An analysis of all days, weekdays and weekend days is provided for all facilities combined (RMTA Total) and the three facilities individually. Two different scales are presented to be able to detail the middle range of growth rates, ranging from -20% to +20% on the right-hand side graphs. Additionally, the actual, the mean and the median growth rate are provided by facility for all days, weekdays, weekend days.

| Days of the Week  | Daily Growth Rates |      |        |  |
|-------------------|--------------------|------|--------|--|
| Days of the vveek | Actual             | Mean | Median |  |
| All Days          | 2.4%               | 2.5% | 1.9%   |  |
| Weekdays          | 2.5%               | 1.1% | 1.8%   |  |
| Weekend Days      | 2 1%               | 6.0% | 2 9%   |  |