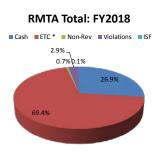

## 7. FY18 Percent Share of Traffic and Revenue by Facility

#### Percent Share of Transactions - FY 2018