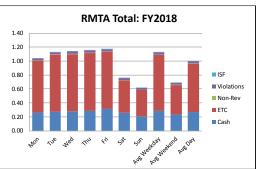

## 7. FY18 Percent Share of Traffic and Revenue by Facility

#### Percent Share of Transactions - FY 2018

#### Percent Share of Toll Revenue - FY2018