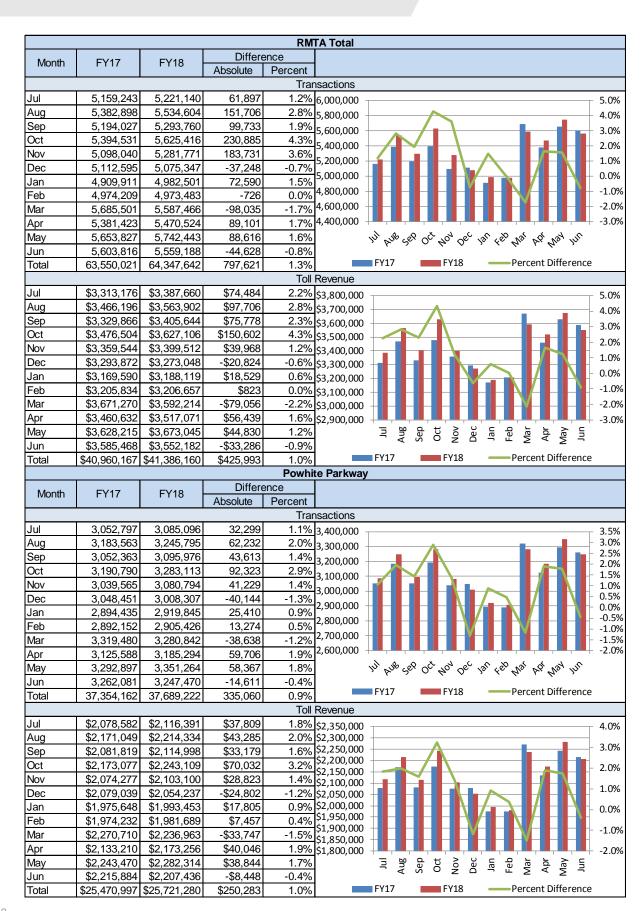

Table 1: RMTA Traffic and Toll Revenue, FY17 to FY18

| FY17 to FY18        |              |              |           |         |  |
|---------------------|--------------|--------------|-----------|---------|--|
| Facility            | FY17         | FY18 Diffe   |           | rence   |  |
| 1 actility          | 1 1 17       | 1 1 10       | Absolute  | Percent |  |
| Transactions        |              |              |           |         |  |
| Powhite Parkway     | 37,354,162   | 37,689,222   | 335,060   | 0.9%    |  |
| Downtown Expressway | 21,863,219   | 22,452,343   | 589,124   | 2.7%    |  |
| Boulevard Bridge    | 4,332,640    | 4,206,077    | -126,563  | -2.9%   |  |
| RMTA Total          | 63,550,021   | 64,347,642   | 797,621   | 1.3%    |  |
|                     | Toll Rev     | venue        |           |         |  |
| Powhite Parkway     | \$25,470,997 | \$25,721,280 | \$250,283 | 1.0%    |  |
| Downtown Expressway | \$13,979,051 | \$14,216,747 | \$237,696 | 1.7%    |  |
| Boulevard Bridge    | \$1,510,119  | \$1,448,133  | -\$61,986 | -4.1%   |  |
| RMTA Total          | \$40,960,167 | \$41,386,160 | \$425,993 | 1.0%    |  |

### 4. FY17 to FY18 Growth

- Overall traffic and revenue grew from FY17 to FY18, at 1.3 and 1.0 percent, respectively.
- The Downtown Expressway transactions grew the most in absolute and percent terms at 2.7 percent and an increase in toll revenue of 1.7 percent.
- The Powhite Parkway transactions showed slowed growth at 0.9 percent with toll revenue increasing only 1.0 percent.
- The Boulevard Bridge transactions had a loss of 2.9 percent and a toll revenue loss of 4.1 percent.
- Average Toll is relatively stable
- Monthly data follows:
  - Modest growth throughout FY18
  - Varied monthly growths mostly as a function of days of the week in the month

|                                                                                                                                                                                                                    |                 | FY17 to                                 | EV10                                    |           |                                                                                      |
|--------------------------------------------------------------------------------------------------------------------------------------------------------------------------------------------------------------------|-----------------|-----------------------------------------|-----------------------------------------|-----------|--------------------------------------------------------------------------------------|
|                                                                                                                                                                                                                    |                 | F117 to                                 | F116                                    | Differ    | ongo                                                                                 |
| Facili                                                                                                                                                                                                             | ty              | FY17                                    | FY18                                    | Absolute  | Percent                                                                              |
|                                                                                                                                                                                                                    |                 | Transac                                 | ctions                                  | Absolute  | Fercent                                                                              |
| Powhite Parkw                                                                                                                                                                                                      | /av             | 37,354,162                              | 37,689,222                              | 335,060   | 0.9%                                                                                 |
| Downtown Exp                                                                                                                                                                                                       |                 | 21,863,219                              | 22,452,343                              | 589,124   | 2.7%                                                                                 |
| Boulevard Brid                                                                                                                                                                                                     |                 | 4,332,640                               | 4,206,077                               | -126,563  | -2.9%                                                                                |
| RMTA Total                                                                                                                                                                                                         | .5-             | 63,550,021                              | 64,347,642                              | 797,621   | 1.3%                                                                                 |
|                                                                                                                                                                                                                    |                 | Toll Rev                                |                                         | · · ·     |                                                                                      |
| Powhite Parkw                                                                                                                                                                                                      | <i>a</i> y      | \$25,470,997                            | \$25,721,280                            | \$250,283 | 1.0%                                                                                 |
| Downtown Exp                                                                                                                                                                                                       | ressway         | \$13,979,051                            | \$14,216,747                            | \$237,696 | 1.7%                                                                                 |
| Boulevard Brid                                                                                                                                                                                                     | lge             | \$1,510,119                             | \$1,448,133                             | -\$61,986 | -4.1%                                                                                |
| RMTA Total                                                                                                                                                                                                         |                 | \$40,960,167                            | \$41,386,160                            | \$425,993 | 1.0%                                                                                 |
|                                                                                                                                                                                                                    |                 | Averag                                  |                                         |           |                                                                                      |
| Powhite Parkw                                                                                                                                                                                                      | ,               | \$0.682                                 | \$0.682                                 | \$0.0006  | 0.1%                                                                                 |
| Downtown Exp                                                                                                                                                                                                       |                 | \$0.639                                 | \$0.633                                 | -\$0.0062 | -1.0%                                                                                |
| Boulevard Brid                                                                                                                                                                                                     | lge             | \$0.349                                 | \$0.344                                 | -\$0.0042 | -1.2%                                                                                |
| RMTA Total                                                                                                                                                                                                         |                 | \$0.645                                 | \$0.643                                 | -\$0.0014 | -0.2%                                                                                |
| 70,000,000                                                                                                                                                                                                         |                 | Annual T                                | ransactions                             |           | 3.5%                                                                                 |
| 60,000,000                                                                                                                                                                                                         |                 | •                                       |                                         |           | 2.5%                                                                                 |
|                                                                                                                                                                                                                    |                 |                                         |                                         |           | 1 50/                                                                                |
| 50,000,000                                                                                                                                                                                                         | <u> </u>        |                                         |                                         |           | 1.5%                                                                                 |
| 40,000,000                                                                                                                                                                                                         |                 |                                         |                                         |           | 0.5%                                                                                 |
| 30,000,000                                                                                                                                                                                                         |                 |                                         |                                         |           | -0.5%                                                                                |
| 20,000,000                                                                                                                                                                                                         |                 |                                         |                                         |           | 1 50/                                                                                |
| 20,000,000                                                                                                                                                                                                         |                 |                                         |                                         |           | -1.5%                                                                                |
| 10,000,000                                                                                                                                                                                                         |                 |                                         |                                         |           | -2.5%                                                                                |
| 0 +                                                                                                                                                                                                                |                 |                                         |                                         |           | -3.5%                                                                                |
|                                                                                                                                                                                                                    | Powhite         | Downtown                                | Boulevard                               | RMTA Tota | al                                                                                   |
|                                                                                                                                                                                                                    | Parkway         | Expressway                              | Bridge                                  |           |                                                                                      |
|                                                                                                                                                                                                                    | ■ FY:           |                                         |                                         |           |                                                                                      |
|                                                                                                                                                                                                                    | ■ FY.           | 17 🔳 FY18 🔸                             | Percent Differen                        | ce        |                                                                                      |
| \$45,000,000 —                                                                                                                                                                                                     | ■ FY.           |                                         |                                         | ce        | 3.5%                                                                                 |
| \$45,000,000 -                                                                                                                                                                                                     | ■ FY.           |                                         | Percent Differen                        | ce        | _                                                                                    |
|                                                                                                                                                                                                                    | ■ FY.           |                                         |                                         | ce        | 2.5%                                                                                 |
| \$40,000,000                                                                                                                                                                                                       | ■F1.            |                                         |                                         | ce        | 2.5%                                                                                 |
| \$40,000,000<br>\$35,000,000<br>\$30,000,000                                                                                                                                                                       | •               |                                         |                                         | ce        | - 2.5%<br>- 1.5%<br>- 0.5%                                                           |
| \$40,000,000<br>\$35,000,000<br>\$30,000,000<br>\$25,000,000                                                                                                                                                       | •               |                                         |                                         | ce        | 2.5%                                                                                 |
| \$40,000,000<br>\$35,000,000<br>\$30,000,000<br>\$25,000,000<br>\$20,000,000                                                                                                                                       | •               |                                         |                                         | ce        | - 2.5%<br>- 1.5%<br>- 0.5%                                                           |
| \$40,000,000<br>\$35,000,000<br>\$30,000,000<br>\$25,000,000<br>\$20,000,000<br>\$15,000,000                                                                                                                       | •               |                                         |                                         | ce        | 2.5%<br>- 1.5%<br>- 0.5%<br>0.5%                                                     |
| \$40,000,000<br>\$35,000,000<br>\$30,000,000<br>\$25,000,000<br>\$20,000,000<br>\$15,000,000<br>\$10,000,000                                                                                                       | •               |                                         |                                         | ce        | 2.5% 1.5% 0.5% - 0.5%0.5%1.5%2.5%                                                    |
| \$40,000,000<br>\$35,000,000<br>\$30,000,000<br>\$25,000,000<br>\$20,000,000<br>\$15,000,000<br>\$10,000,000<br>\$5,000,000                                                                                        | •               |                                         |                                         | ce        | 2.5% 1.5% 0.5% -0.5% -1.5% -1.5% -2.5% -3.5%                                         |
| \$40,000,000<br>\$35,000,000<br>\$30,000,000<br>\$25,000,000<br>\$20,000,000<br>\$15,000,000<br>\$10,000,000                                                                                                       | Powhite         | Annual T                                | ioll Revenue  Boulevard                 | RMTA Tot  | 2.5% 1.5% 0.5% -0.5% -1.5% -2.5% -3.5% -4.5%                                         |
| \$40,000,000<br>\$35,000,000<br>\$30,000,000<br>\$25,000,000<br>\$20,000,000<br>\$15,000,000<br>\$10,000,000<br>\$5,000,000                                                                                        | Powhite         | Annual T  Downtown Expressway           | Boulevard<br>Bridge                     | RMTA Tot  | 2.5% 1.5% 0.5% -0.5% -1.5% -2.5% -3.5% -4.5%                                         |
| \$40,000,000<br>\$35,000,000<br>\$30,000,000<br>\$25,000,000<br>\$20,000,000<br>\$15,000,000<br>\$10,000,000<br>\$5,000,000                                                                                        | Powhite         | Annual T  Downtown Expressway           | ioll Revenue  Boulevard                 | RMTA Tot  | 2.5% 1.5% 0.5% -0.5% -1.5% -2.5% -3.5% -4.5%                                         |
| \$40,000,000<br>\$35,000,000<br>\$30,000,000<br>\$25,000,000<br>\$20,000,000<br>\$15,000,000<br>\$10,000,000<br>\$5,000,000<br>\$0                                                                                 | Powhite         | Annual T  Downtown Expressway           | Boulevard<br>Bridge                     | RMTA Tot  | 2.5% 1.5% 0.5% -0.5% -1.5% -2.5% -3.5% -4.5% al                                      |
| \$40,000,000<br>\$35,000,000<br>\$30,000,000<br>\$25,000,000<br>\$20,000,000<br>\$15,000,000<br>\$10,000,000<br>\$5,000,000<br>\$0                                                                                 | Powhite         | Downtown Expressway                     | Boulevard<br>Bridge                     | RMTA Tot  | 2.5% 1.5% 0.5% -0.5% -1.5% -2.5% -3.5% -4.5%                                         |
| \$40,000,000<br>\$35,000,000<br>\$30,000,000<br>\$25,000,000<br>\$15,000,000<br>\$10,000,000<br>\$5,000,000<br>\$5,000,000<br>\$0.800                                                                              | Powhite         | Downtown Expressway                     | Boulevard<br>Bridge                     | RMTA Tot  | 2.5% 1.5% 0.5% -0.5% -1.5% -2.5% -3.5% -4.5% al                                      |
| \$40,000,000<br>\$35,000,000<br>\$30,000,000<br>\$25,000,000<br>\$20,000,000<br>\$15,000,000<br>\$10,000,000<br>\$5,000,000<br>\$0                                                                                 | Powhite         | Downtown Expressway                     | Boulevard<br>Bridge                     | RMTA Tot  | 2.5% 1.5% 0.5% -0.5% -1.5% -2.5% -3.5% -4.5% al                                      |
| \$40,000,000<br>\$35,000,000<br>\$30,000,000<br>\$25,000,000<br>\$15,000,000<br>\$10,000,000<br>\$5,000,000<br>\$5,000,000<br>\$0.800                                                                              | Powhite         | Downtown Expressway                     | Boulevard<br>Bridge                     | RMTA Tot  | 2.5% 1.5% 0.5% -0.5% -1.5% -2.5% -3.5% -4.5% al                                      |
| \$40,000,000<br>\$35,000,000<br>\$30,000,000<br>\$25,000,000<br>\$15,000,000<br>\$10,000,000<br>\$5,000,000<br>\$0.800<br>\$0.800<br>\$0.700                                                                       | Powhite         | Downtown Expressway                     | Boulevard<br>Bridge                     | RMTA Tot  | 2.5% 1.5% 0.5% -0.5% -1.5% -2.5% -3.5% -4.5% al                                      |
| \$40,000,000<br>\$35,000,000<br>\$30,000,000<br>\$25,000,000<br>\$20,000,000<br>\$15,000,000<br>\$5,000,000<br>\$5,000,000<br>\$0.800<br>\$0.700<br>\$0.600<br>\$0.500                                             | Powhite         | Downtown Expressway                     | Boulevard<br>Bridge                     | RMTA Tot  | 2.5% 1.5% 0.5% -0.5% -1.5% -2.5% -3.5% -4.5% al                                      |
| \$40,000,000<br>\$35,000,000<br>\$30,000,000<br>\$25,000,000<br>\$20,000,000<br>\$15,000,000<br>\$5,000,000<br>\$5,000,000<br>\$0.800<br>\$0.700<br>\$0.600<br>\$0.500<br>\$0.300                                  | Powhite         | Downtown Expressway                     | Boulevard<br>Bridge                     | RMTA Tot  | 2.5% 1.5% 0.5% -0.5% -1.5% -2.5% -3.5% -4.5% al                                      |
| \$40,000,000<br>\$35,000,000<br>\$30,000,000<br>\$25,000,000<br>\$20,000,000<br>\$15,000,000<br>\$10,000,000<br>\$5,000,000<br>\$0.800<br>\$0.700<br>\$0.600<br>\$0.500<br>\$0.300<br>\$0.200                      | Powhite         | Downtown Expressway                     | Boulevard<br>Bridge                     | RMTA Tot  | 2.5% 1.5% 0.5% -0.5% -1.5% -2.5% -3.5% -4.5% al                                      |
| \$40,000,000<br>\$35,000,000<br>\$30,000,000<br>\$25,000,000<br>\$20,000,000<br>\$15,000,000<br>\$5,000,000<br>\$5,000,000<br>\$0.800<br>\$0.700<br>\$0.600<br>\$0.500<br>\$0.400<br>\$0.300<br>\$0.200<br>\$0.100 | Powhite         | Downtown Expressway                     | Boulevard<br>Bridge                     | RMTA Tot  | 2.5% 1.5% 0.5% -0.5% -1.5% -2.5% -3.5% -4.5% al  1.1% -0.6% -0.1% -0.4% -0.9%        |
| \$40,000,000<br>\$35,000,000<br>\$30,000,000<br>\$25,000,000<br>\$20,000,000<br>\$15,000,000<br>\$10,000,000<br>\$5,000,000<br>\$0.800<br>\$0.700<br>\$0.600<br>\$0.500<br>\$0.300<br>\$0.200                      | Powhite Parkway | Downtown Expressway  Annual A  Annual A | Boulevard<br>Bridge<br>Percent Differen | RMTA Tot  | 2.5% 1.5% -0.5% -0.5% -1.5% -2.5% -3.5% -4.5% al  1.1% -0.6% -0.1% -0.4% -0.9% -1.4% |
| \$40,000,000<br>\$35,000,000<br>\$30,000,000<br>\$25,000,000<br>\$20,000,000<br>\$15,000,000<br>\$5,000,000<br>\$5,000,000<br>\$0.800<br>\$0.700<br>\$0.600<br>\$0.500<br>\$0.400<br>\$0.300<br>\$0.200<br>\$0.100 | Powhite         | Downtown Expressway                     | Boulevard<br>Bridge                     | RMTA Tot  | 2.5% 1.5% -0.5% -0.5% -1.5% -2.5% -3.5% -4.5% al  1.1% -0.6% -0.1% -0.4% -0.9% -1.4% |