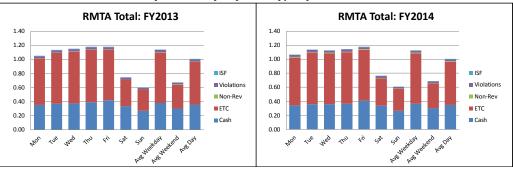

### 6. Hourly Traffic Profiles

Similar to daily traffic trends, the review of hourly traffic trends by facility provides a comprehensive understanding of the traffic on the RMTA Expressway System. Figure 4 presents the hourly traffic by facility for a typical weekday and weekend day. Each day is presented with respect to the day and the direction of travel, such that the percentage shown by direction will add up to 100 percent.

The Powhite Parkway and the Downtown Expressway show peaking characteristics by both direction and time period. Peak hour factors typically range from 5 to 15 percent of daily traffic in the peak hour. This is far exceeded for the Powhite Parkway and Downtown Expressway with the peak hours achieving up to 13 and 15 percent of daily demand, respectively. The Boulevard Bridge reaches 12 percent, the high end of this typical range. The RMTA facilities reach the peak of these peak hour ranges between 7 am and 8 am for the northbound Powhite Parkway and from 8 am to 9 am for both the eastbound Downtown Expressway and northbound Boulevard Bridge. In the evening, all three facilities reach their peak period (albeit in the opposite direction) between 5 pm and 6 pm. These peak one-hour periods are the typical commuter "rush hour" and such trends have been static for a number of years. The fact that the peak hour is more pronounced on the RMTA Expressway System points to the unique nature of these facilities and the need to use specific RMTA Expressway data when conducting analysis for the System and not general traffic factors. These factors influence toll plaza sizing, ramp operations and a myriad of other items unique to the RMTA Expressway System. To address peak-hour congestion on its roadways, the RMTA implemented open road tolling (ORT), an electronic toll collection system, on both the Powhite Parkway and Downtown Expressway. The Powhite Parkway was the first of RMTA's facilities to use ORT, opening northbound and southbound ORT lanes in fall of 2008. Westbound ORT lanes were opened to traffic on the Downtown Expressway in fall 2012. The eastbound toll plaza did not implement ORT lanes due to the congestion and potential safety issues downstream at the exiting ramps and on the downtown roadway network that may occur during the AM peak period. With the implementation of ORT both roadways experienced a reduction in peak hour congestion. Additionally, improvements have been made to existing collection equipment in an effort to modernize technologies and decrease congestion during peak hours.

The weekend traffic is very typical of commuter routes with light traffic in the mornings and steady traffic from later morning to early evening, peaking at about 8 to 9 percent of the daily traffic in the noon to 5 pm time range. These lower peak percentages combined with lower overall traffic on weekend indicate that the typical weekend is congestion-free as is the known experience on the RMTA system.