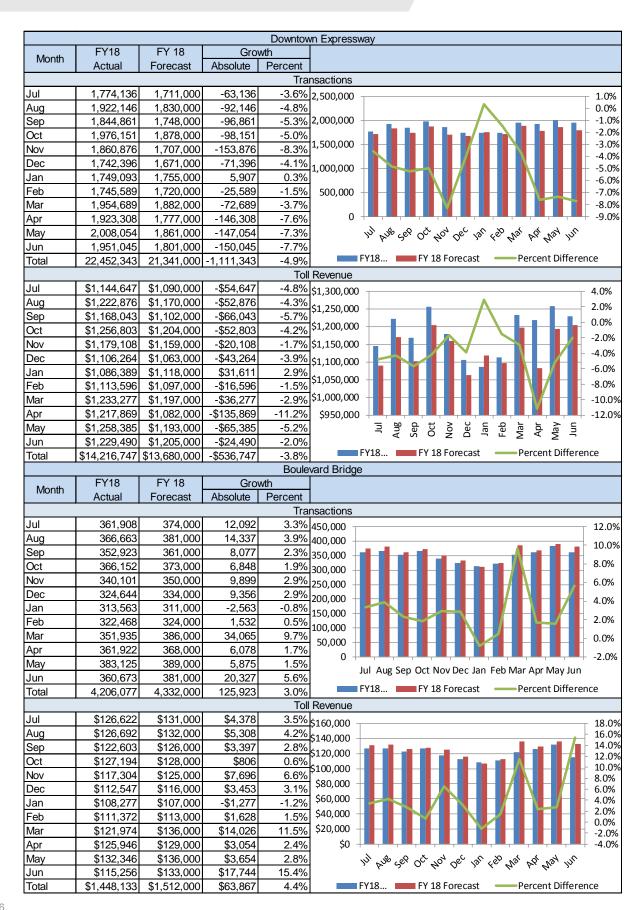

## 5. FY18 Actual vs. Forecast

- The overall forecast was exceeded due to high growth on the Downtown Expressway.
- Average toll was slightly lower than forecast.

|                                                                                                                                                                                                          | F                     | Y18 - Actual ve                         | rsus Forecast                                             |            |                                                                                                      |
|----------------------------------------------------------------------------------------------------------------------------------------------------------------------------------------------------------|-----------------------|-----------------------------------------|-----------------------------------------------------------|------------|------------------------------------------------------------------------------------------------------|
| F                                                                                                                                                                                                        |                       |                                         |                                                           | Differe    | ence                                                                                                 |
| Facilit                                                                                                                                                                                                  | .y                    | Actual                                  | Forecast                                                  | Absolute   | Percent                                                                                              |
|                                                                                                                                                                                                          |                       | Transac                                 | ctions                                                    |            |                                                                                                      |
| Powhite Parkw                                                                                                                                                                                            | ay                    | 37,689,222                              | 37,887,000                                                | -197,778   | -0.5%                                                                                                |
| Downtown Exp                                                                                                                                                                                             |                       | 22,452,343                              | 21,341,000                                                | 1,111,343  | 4.9%                                                                                                 |
| Boulevard Brid                                                                                                                                                                                           |                       | 4,206,077                               | 4,332,000                                                 | -125,923   | -3.0%                                                                                                |
| RMTA Total                                                                                                                                                                                               | J-                    | 64,347,642                              | 63,560,000                                                | 787,642    | 1.2%                                                                                                 |
|                                                                                                                                                                                                          |                       | Toll Rev                                |                                                           |            |                                                                                                      |
| Powhite Parkw                                                                                                                                                                                            | av                    | \$25,721,280                            | \$25,848,000                                              | -\$126,720 | -0.5%                                                                                                |
| Downtown Exp                                                                                                                                                                                             | ressway               | \$14,216,747                            | \$13,680,000                                              | \$536,747  | 3.8%                                                                                                 |
| Boulevard Brid                                                                                                                                                                                           |                       | \$1,448,133                             | \$1,512,000                                               | -\$63,867  | -4.4%                                                                                                |
| RMTA Total                                                                                                                                                                                               | _                     | \$41,386,160                            | \$41,040,000                                              | \$346,160  | 0.8%                                                                                                 |
|                                                                                                                                                                                                          |                       | Averag                                  | e Toll                                                    |            |                                                                                                      |
| Powhite Parkw                                                                                                                                                                                            | ay                    | \$0.682                                 | \$0.682                                                   | \$0.0002   | 0.0%                                                                                                 |
| Downtown Exp                                                                                                                                                                                             | ressway               | \$0.633                                 | \$0.641                                                   | -\$0.0078  | -1.2%                                                                                                |
| Boulevard Brid                                                                                                                                                                                           |                       | \$0.344                                 | \$0.349                                                   | -\$0.0047  | -1.4%                                                                                                |
| RMTA Total                                                                                                                                                                                               |                       | \$0.643                                 | \$0.646                                                   | -\$0.0025  | -0.4%                                                                                                |
| 70,000,000                                                                                                                                                                                               |                       |                                         |                                                           | ,          | 6.0%                                                                                                 |
|                                                                                                                                                                                                          |                       | Annual T                                | ransactions                                               |            | 5.0%                                                                                                 |
| 60,000,000                                                                                                                                                                                               |                       |                                         |                                                           |            | 4.0%                                                                                                 |
| 50,000,000                                                                                                                                                                                               |                       |                                         |                                                           |            | 3.0%                                                                                                 |
| ' '                                                                                                                                                                                                      |                       |                                         |                                                           |            | 2.0%                                                                                                 |
| 40,000,000                                                                                                                                                                                               |                       |                                         |                                                           |            | 1.0%                                                                                                 |
| 30,000,000                                                                                                                                                                                               |                       |                                         |                                                           |            | 0.0%                                                                                                 |
| 20,000,000                                                                                                                                                                                               |                       |                                         |                                                           |            | -1.0%                                                                                                |
| 20,000,000                                                                                                                                                                                               |                       |                                         |                                                           |            | 2.0%                                                                                                 |
| 10,000,000                                                                                                                                                                                               |                       |                                         |                                                           |            | 3.0%                                                                                                 |
| 0 1                                                                                                                                                                                                      |                       |                                         |                                                           |            | -4.0%                                                                                                |
|                                                                                                                                                                                                          | Powhite               | Downtown                                | Boulevard                                                 | RMTA Tota  | al                                                                                                   |
|                                                                                                                                                                                                          | Parkway               | Expressway                              | Bridge                                                    |            |                                                                                                      |
|                                                                                                                                                                                                          |                       |                                         | J                                                         |            |                                                                                                      |
| 445,000,000                                                                                                                                                                                              | ■ Actu                | al ■ Forecast                           | ◆ Percent Differe                                         | nce        | 5.00/                                                                                                |
| \$45,000,000                                                                                                                                                                                             | ■ Actu                |                                         |                                                           | nce        | 6.0%                                                                                                 |
| \$40,000,000                                                                                                                                                                                             | ■ Actu                |                                         | ◆ Percent Differe                                         | nce        | 6.0%                                                                                                 |
| \$40,000,000<br>\$35,000,000                                                                                                                                                                             | ■ Actu                |                                         |                                                           | nce        | 4.0%                                                                                                 |
| \$40,000,000                                                                                                                                                                                             | ■ Actu                |                                         |                                                           | nce        |                                                                                                      |
| \$40,000,000<br>\$35,000,000                                                                                                                                                                             | Actu                  |                                         |                                                           | nce        | - 4.0%                                                                                               |
| \$40,000,000<br>\$35,000,000<br>\$30,000,000                                                                                                                                                             | Actu                  |                                         |                                                           | nce        | 4.0%                                                                                                 |
| \$40,000,000<br>\$35,000,000<br>\$30,000,000<br>\$25,000,000                                                                                                                                             | ■ Actu                |                                         |                                                           | nce        | 2.0%<br>- 0.0%                                                                                       |
| \$40,000,000<br>\$35,000,000<br>\$30,000,000<br>\$25,000,000<br>\$20,000,000                                                                                                                             | ■ Actu                |                                         |                                                           | nce        | 2.0%<br>- 0.0%<br>2.0%                                                                               |
| \$40,000,000<br>\$35,000,000<br>\$30,000,000<br>\$25,000,000<br>\$20,000,000<br>\$15,000,000                                                                                                             | Actu                  |                                         |                                                           | nce        | 2.0%<br>- 0.0%<br>- 2.0%                                                                             |
| \$40,000,000<br>\$35,000,000<br>\$30,000,000<br>\$25,000,000<br>\$20,000,000<br>\$15,000,000<br>\$10,000,000<br>\$5,000,000                                                                              | Actu                  |                                         |                                                           | nce        | - 4.0%<br>- 2.0%<br>- 0.0%<br>2.0%<br>4.0%                                                           |
| \$40,000,000<br>\$35,000,000<br>\$30,000,000<br>\$25,000,000<br>\$20,000,000<br>\$15,000,000<br>\$10,000,000                                                                                             | Actu                  |                                         |                                                           | nce        | - 4.0%<br>- 2.0%<br>- 0.0%<br>2.0%<br>4.0%<br>6.0%                                                   |
| \$40,000,000<br>\$35,000,000<br>\$30,000,000<br>\$25,000,000<br>\$20,000,000<br>\$15,000,000<br>\$10,000,000<br>\$5,000,000                                                                              |                       | Annual To                               | Boulevard                                                 |            | - 4.0%<br>- 2.0%<br>- 0.0%<br>2.0%<br>4.0%<br>6.0%                                                   |
| \$40,000,000<br>\$35,000,000<br>\$30,000,000<br>\$25,000,000<br>\$20,000,000<br>\$15,000,000<br>\$10,000,000<br>\$5,000,000                                                                              | Powhite               | Annual To                               | Boulevard<br>Bridge                                       | RMTA Tot   | - 4.0%<br>- 2.0%<br>- 0.0%<br>2.0%<br>4.0%<br>6.0%                                                   |
| \$40,000,000<br>\$35,000,000<br>\$30,000,000<br>\$25,000,000<br>\$20,000,000<br>\$15,000,000<br>\$10,000,000<br>\$5,000,000                                                                              | Powhite               | Annual To                               | Boulevard                                                 | RMTA Tot   | - 4.0%<br>- 2.0%<br>- 0.0%<br>2.0%<br>4.0%<br>6.0%                                                   |
| \$40,000,000<br>\$35,000,000<br>\$30,000,000<br>\$25,000,000<br>\$20,000,000<br>\$15,000,000<br>\$10,000,000<br>\$5,000,000<br>\$0                                                                       | Powhite               | Downtown Expressway                     | Boulevard<br>Bridge                                       | RMTA Tot   | - 4.0%<br>2.0%<br>- 0.0%<br>2.0%<br>4.0%<br>-6.0%                                                    |
| \$40,000,000<br>\$35,000,000<br>\$30,000,000<br>\$25,000,000<br>\$20,000,000<br>\$15,000,000<br>\$10,000,000<br>\$5,000,000<br>\$0                                                                       | Powhite               | Downtown Expressway                     | Boulevard<br>Bridge                                       | RMTA Tot   | - 4.0%<br>- 2.0%<br>- 0.0%<br>2.0%<br>4.0%<br>6.0%                                                   |
| \$40,000,000<br>\$35,000,000<br>\$30,000,000<br>\$25,000,000<br>\$15,000,000<br>\$10,000,000<br>\$5,000,000<br>\$5,000,000<br>\$0<br>\$0.800<br>\$0.700                                                  | Powhite               | Downtown Expressway                     | Boulevard<br>Bridge                                       | RMTA Tot   | - 4.0%<br>- 2.0%<br>- 0.0%<br>2.0%<br>4.0%<br>- 6.0%                                                 |
| \$40,000,000<br>\$35,000,000<br>\$30,000,000<br>\$25,000,000<br>\$20,000,000<br>\$15,000,000<br>\$10,000,000<br>\$5,000,000<br>\$0                                                                       | Powhite               | Downtown Expressway                     | Boulevard<br>Bridge                                       | RMTA Tot   | - 4.0%<br>2.0%<br>- 0.0%<br>2.0%<br>4.0%<br>-6.0%                                                    |
| \$40,000,000<br>\$35,000,000<br>\$30,000,000<br>\$25,000,000<br>\$15,000,000<br>\$10,000,000<br>\$5,000,000<br>\$5,000,000<br>\$0<br>\$0.800<br>\$0.700                                                  | Powhite               | Downtown Expressway                     | Boulevard<br>Bridge                                       | RMTA Tot   | - 4.0%<br>- 2.0%<br>- 0.0%<br>2.0%<br>4.0%<br>- 6.0%<br>- 0.4%                                       |
| \$40,000,000<br>\$35,000,000<br>\$30,000,000<br>\$25,000,000<br>\$15,000,000<br>\$10,000,000<br>\$5,000,000<br>\$0<br>\$0.800<br>\$0.700<br>\$0.600<br>\$0.500                                           | Powhite               | Downtown Expressway                     | Boulevard<br>Bridge                                       | RMTA Tot   | - 4.0%<br>- 2.0%<br>- 0.0%<br>2.0%<br>4.0%<br>- 6.0%<br>- 0.4%                                       |
| \$40,000,000<br>\$35,000,000<br>\$30,000,000<br>\$25,000,000<br>\$15,000,000<br>\$15,000,000<br>\$5,000,000<br>\$0.800<br>\$0.700<br>\$0.600<br>\$0.500<br>\$0.400                                       | Powhite               | Downtown Expressway                     | Boulevard<br>Bridge                                       | RMTA Tot   | - 4.0%<br>- 2.0%<br>- 0.0%<br>2.0%<br>4.0%<br>- 6.0%<br>al                                           |
| \$40,000,000<br>\$35,000,000<br>\$30,000,000<br>\$25,000,000<br>\$15,000,000<br>\$15,000,000<br>\$5,000,000<br>\$5,000,000<br>\$0.500<br>\$0.500<br>\$0.400<br>\$0.300                                   | Powhite               | Downtown Expressway                     | Boulevard<br>Bridge                                       | RMTA Tot   | - 4.0%<br>- 2.0%<br>- 0.0%<br>2.0%<br>4.0%<br>- 6.0%<br>al                                           |
| \$40,000,000<br>\$35,000,000<br>\$30,000,000<br>\$25,000,000<br>\$15,000,000<br>\$15,000,000<br>\$5,000,000<br>\$0.800<br>\$0.700<br>\$0.600<br>\$0.500<br>\$0.400                                       | Powhite               | Downtown Expressway                     | Boulevard<br>Bridge                                       | RMTA Tot   | - 4.0%<br>- 2.0%<br>- 0.0%<br>- 2.0%<br>4.0%<br>- 6.0%<br>al                                         |
| \$40,000,000<br>\$35,000,000<br>\$30,000,000<br>\$25,000,000<br>\$15,000,000<br>\$15,000,000<br>\$5,000,000<br>\$5,000,000<br>\$0.500<br>\$0.500<br>\$0.400<br>\$0.300                                   | Powhite               | Downtown Expressway                     | Boulevard<br>Bridge                                       | RMTA Tot   | - 4.0%<br>- 2.0%<br>- 0.0%<br>- 2.0%<br>4.0%<br>- 6.0%<br>al                                         |
| \$40,000,000<br>\$35,000,000<br>\$35,000,000<br>\$25,000,000<br>\$15,000,000<br>\$15,000,000<br>\$10,000,000<br>\$5,000,000<br>\$0.800<br>\$0.700<br>\$0.600<br>\$0.400<br>\$0.300<br>\$0.200<br>\$0.100 | Powhite               | Downtown Expressway                     | Boulevard<br>Bridge                                       | RMTA Tot   | - 4.0%<br>2.0%<br>- 0.0%<br>- 2.0%<br>- 4.0%<br>- 6.0%<br>al<br>- 0.4%<br>- 0.1%<br>- 0.6%<br>- 1.1% |
| \$40,000,000<br>\$35,000,000<br>\$35,000,000<br>\$25,000,000<br>\$25,000,000<br>\$15,000,000<br>\$15,000,000<br>\$5,000,000<br>\$0.700<br>\$0.600<br>\$0.500<br>\$0.400<br>\$0.300<br>\$0.200            | Powhite Parkway  Actu | Downtown Expressway all Forecast        | Boulevard<br>Bridge<br>Percent Differe                    | RMTA Total | - 4.0% - 2.0% - 0.0%2.0%4.0% - 6.0% - 1.1% - 1.6%                                                    |
| \$40,000,000<br>\$35,000,000<br>\$35,000,000<br>\$25,000,000<br>\$15,000,000<br>\$15,000,000<br>\$10,000,000<br>\$5,000,000<br>\$0.800<br>\$0.700<br>\$0.600<br>\$0.400<br>\$0.300<br>\$0.200<br>\$0.100 | Powhite Parkway  Actu | Downtown Expressway  Annual A           | Boulevard Bridge Percent Differe  Average Toll  Boulevard | RMTA Tot   | - 4.0% - 2.0% - 0.0% - 2.0% - 4.0% - 6.0% - 6.0% - 1.1% - 1.6%                                       |
| \$40,000,000<br>\$35,000,000<br>\$35,000,000<br>\$25,000,000<br>\$15,000,000<br>\$15,000,000<br>\$5,000,000<br>\$0.800<br>\$0.700<br>\$0.600<br>\$0.400<br>\$0.300<br>\$0.200<br>\$0.100                 | Powhite Parkway  Actu | Downtown Expressway Downtown Expressway | Boulevard<br>Bridge<br>Percent Differe                    | RMTA Total | - 4.0% - 2.0% - 0.0% - 2.0% - 4.0% - 6.0% - 6.0% - 1.1% - 1.6%                                       |