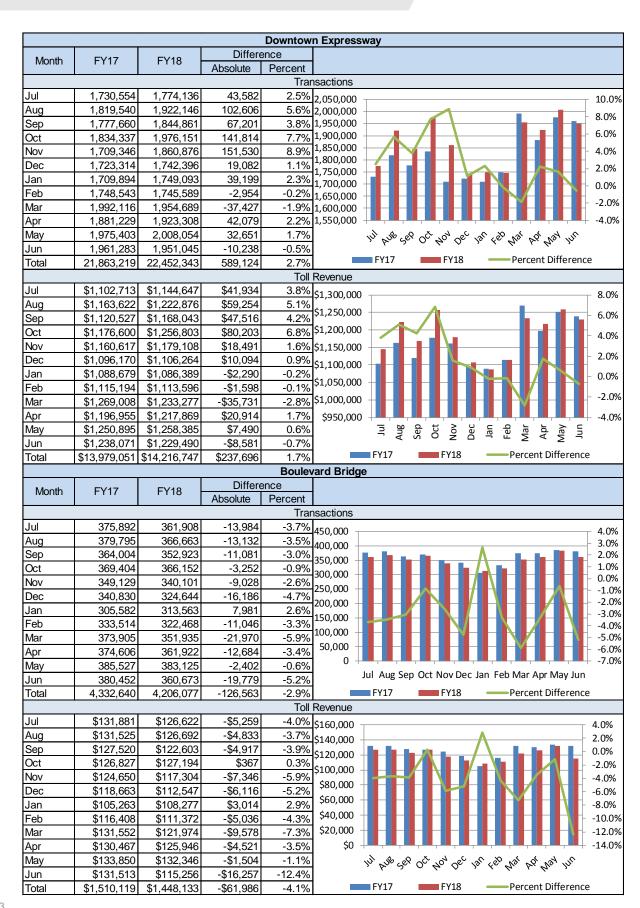

### 4. FY17 to FY18 Growth

- Overall traffic and revenue grew from FY17 to FY18, at 1.3 and 1.0 percent, respectively.
- The Downtown Expressway transactions grew the most in absolute and percent terms at 2.7 percent and an increase in toll revenue of 1.7 percent.
- The Powhite Parkway transactions showed slowed growth at 0.9 percent with toll revenue increasing only 1.0 percent.
- The Boulevard Bridge transactions had a loss of 2.9 percent and a toll revenue loss of 4.1 percent.
- Average Toll is relatively stable
- Monthly data follows:
  - Modest growth throughout FY18
  - Varied monthly growths mostly as a function of days of the week in the month

|                                                                                                                                                                                                                    |                 | FY17 to                                 | EV10                                    |           |                                                                                      |
|--------------------------------------------------------------------------------------------------------------------------------------------------------------------------------------------------------------------|-----------------|-----------------------------------------|-----------------------------------------|-----------|--------------------------------------------------------------------------------------|
|                                                                                                                                                                                                                    |                 | F117 to                                 | F116                                    | Differ    | ongo                                                                                 |
| Facili                                                                                                                                                                                                             | ty              | FY17                                    | FY18                                    | Absolute  | Percent                                                                              |
|                                                                                                                                                                                                                    |                 | Transac                                 | ctions                                  | Absolute  | Fercent                                                                              |
| Powhite Parkw                                                                                                                                                                                                      | /av             | 37,354,162                              | 37,689,222                              | 335,060   | 0.9%                                                                                 |
| Downtown Exp                                                                                                                                                                                                       |                 | 21,863,219                              | 22,452,343                              | 589,124   | 2.7%                                                                                 |
| Boulevard Brid                                                                                                                                                                                                     |                 | 4,332,640                               | 4,206,077                               | -126,563  | -2.9%                                                                                |
| RMTA Total                                                                                                                                                                                                         | .5-             | 63,550,021                              | 64,347,642                              | 797,621   | 1.3%                                                                                 |
|                                                                                                                                                                                                                    |                 | Toll Rev                                |                                         | · · ·     |                                                                                      |
| Powhite Parkw                                                                                                                                                                                                      | <i>a</i> y      | \$25,470,997                            | \$25,721,280                            | \$250,283 | 1.0%                                                                                 |
| Downtown Exp                                                                                                                                                                                                       | ressway         | \$13,979,051                            | \$14,216,747                            | \$237,696 | 1.7%                                                                                 |
| Boulevard Brid                                                                                                                                                                                                     | lge             | \$1,510,119                             | \$1,448,133                             | -\$61,986 | -4.1%                                                                                |
| RMTA Total                                                                                                                                                                                                         |                 | \$40,960,167                            | \$41,386,160                            | \$425,993 | 1.0%                                                                                 |
|                                                                                                                                                                                                                    |                 | Averag                                  |                                         |           |                                                                                      |
| Powhite Parkw                                                                                                                                                                                                      | ,               | \$0.682                                 | \$0.682                                 | \$0.0006  | 0.1%                                                                                 |
| Downtown Exp                                                                                                                                                                                                       |                 | \$0.639                                 | \$0.633                                 | -\$0.0062 | -1.0%                                                                                |
| Boulevard Brid                                                                                                                                                                                                     | lge             | \$0.349                                 | \$0.344                                 | -\$0.0042 | -1.2%                                                                                |
| RMTA Total                                                                                                                                                                                                         |                 | \$0.645                                 | \$0.643                                 | -\$0.0014 | -0.2%                                                                                |
| 70,000,000                                                                                                                                                                                                         |                 | Annual T                                | ransactions                             |           | 3.5%                                                                                 |
| 60,000,000                                                                                                                                                                                                         |                 | •                                       |                                         |           | 2.5%                                                                                 |
|                                                                                                                                                                                                                    |                 |                                         |                                         |           | 1 50/                                                                                |
| 50,000,000                                                                                                                                                                                                         | <u> </u>        |                                         |                                         |           | 1.5%                                                                                 |
| 40,000,000                                                                                                                                                                                                         |                 |                                         |                                         |           | 0.5%                                                                                 |
| 30,000,000                                                                                                                                                                                                         |                 |                                         |                                         |           | -0.5%                                                                                |
| 20,000,000                                                                                                                                                                                                         |                 |                                         |                                         |           | 1 50/                                                                                |
| 20,000,000                                                                                                                                                                                                         |                 |                                         |                                         |           | -1.5%                                                                                |
| 10,000,000                                                                                                                                                                                                         |                 |                                         |                                         |           | -2.5%                                                                                |
| 0 +                                                                                                                                                                                                                |                 |                                         |                                         |           | -3.5%                                                                                |
|                                                                                                                                                                                                                    | Powhite         | Downtown                                | Boulevard                               | RMTA Tota | al                                                                                   |
|                                                                                                                                                                                                                    | Parkway         | Expressway                              | Bridge                                  |           |                                                                                      |
|                                                                                                                                                                                                                    | ■ FY:           |                                         |                                         |           |                                                                                      |
|                                                                                                                                                                                                                    | ■ FY.           | 17 🔳 FY18 🔸                             | Percent Differen                        | ce        |                                                                                      |
| \$45,000,000 —                                                                                                                                                                                                     | ■ FY.           |                                         |                                         | ce        | 3.5%                                                                                 |
| \$45,000,000 -                                                                                                                                                                                                     | ■ FY.           |                                         | Percent Differen                        | ce        | _                                                                                    |
|                                                                                                                                                                                                                    | ■ FY.           |                                         |                                         | ce        | 2.5%                                                                                 |
| \$40,000,000                                                                                                                                                                                                       | ■F1.            |                                         |                                         | ce        | 2.5%                                                                                 |
| \$40,000,000<br>\$35,000,000<br>\$30,000,000                                                                                                                                                                       | •               |                                         |                                         | ce        | - 2.5%<br>- 1.5%<br>- 0.5%                                                           |
| \$40,000,000<br>\$35,000,000<br>\$30,000,000<br>\$25,000,000                                                                                                                                                       | •               |                                         |                                         | ce        | 2.5%                                                                                 |
| \$40,000,000<br>\$35,000,000<br>\$30,000,000<br>\$25,000,000<br>\$20,000,000                                                                                                                                       | •               |                                         |                                         | ce        | - 2.5%<br>- 1.5%<br>- 0.5%                                                           |
| \$40,000,000<br>\$35,000,000<br>\$30,000,000<br>\$25,000,000<br>\$20,000,000<br>\$15,000,000                                                                                                                       | •               |                                         |                                         | ce        | 2.5%<br>- 1.5%<br>- 0.5%<br>0.5%                                                     |
| \$40,000,000<br>\$35,000,000<br>\$30,000,000<br>\$25,000,000<br>\$20,000,000<br>\$15,000,000<br>\$10,000,000                                                                                                       | •               |                                         |                                         | ce        | 2.5% 1.5% 0.5% - 0.5%0.5%1.5%2.5%                                                    |
| \$40,000,000<br>\$35,000,000<br>\$30,000,000<br>\$25,000,000<br>\$20,000,000<br>\$15,000,000<br>\$10,000,000<br>\$5,000,000                                                                                        | •               |                                         |                                         | ce        | 2.5% 1.5% 0.5% -0.5% -1.5% -1.5% -2.5% -3.5%                                         |
| \$40,000,000<br>\$35,000,000<br>\$30,000,000<br>\$25,000,000<br>\$20,000,000<br>\$15,000,000<br>\$10,000,000                                                                                                       | Powhite         | Annual T                                | ioll Revenue  Boulevard                 | RMTA Tot  | 2.5% 1.5% 0.5% -0.5% -1.5% -2.5% -3.5% -4.5%                                         |
| \$40,000,000<br>\$35,000,000<br>\$30,000,000<br>\$25,000,000<br>\$20,000,000<br>\$15,000,000<br>\$10,000,000<br>\$5,000,000                                                                                        | Powhite         | Annual T  Downtown Expressway           | Boulevard<br>Bridge                     | RMTA Tot  | 2.5% 1.5% 0.5% -0.5% -1.5% -2.5% -3.5% -4.5%                                         |
| \$40,000,000<br>\$35,000,000<br>\$30,000,000<br>\$25,000,000<br>\$20,000,000<br>\$15,000,000<br>\$10,000,000<br>\$5,000,000                                                                                        | Powhite         | Annual T  Downtown Expressway           | ioll Revenue  Boulevard                 | RMTA Tot  | 2.5% 1.5% 0.5% -0.5% -1.5% -2.5% -3.5% -4.5%                                         |
| \$40,000,000<br>\$35,000,000<br>\$30,000,000<br>\$25,000,000<br>\$20,000,000<br>\$15,000,000<br>\$10,000,000<br>\$5,000,000<br>\$0                                                                                 | Powhite         | Annual T  Downtown Expressway           | Boulevard<br>Bridge                     | RMTA Tot  | 2.5% 1.5% 0.5% -0.5% -1.5% -2.5% -3.5% -4.5% al                                      |
| \$40,000,000<br>\$35,000,000<br>\$30,000,000<br>\$25,000,000<br>\$20,000,000<br>\$15,000,000<br>\$10,000,000<br>\$5,000,000<br>\$0                                                                                 | Powhite         | Downtown Expressway                     | Boulevard<br>Bridge                     | RMTA Tot  | 2.5% 1.5% 0.5% -0.5% -1.5% -2.5% -3.5% -4.5%                                         |
| \$40,000,000<br>\$35,000,000<br>\$30,000,000<br>\$25,000,000<br>\$15,000,000<br>\$10,000,000<br>\$5,000,000<br>\$5,000,000<br>\$0.800                                                                              | Powhite         | Downtown Expressway                     | Boulevard<br>Bridge                     | RMTA Tot  | 2.5% 1.5% 0.5% -0.5% -1.5% -2.5% -3.5% -4.5% al                                      |
| \$40,000,000<br>\$35,000,000<br>\$30,000,000<br>\$25,000,000<br>\$20,000,000<br>\$15,000,000<br>\$10,000,000<br>\$5,000,000<br>\$0                                                                                 | Powhite         | Downtown Expressway                     | Boulevard<br>Bridge                     | RMTA Tot  | 2.5% 1.5% 0.5% -0.5% -1.5% -2.5% -3.5% -4.5% al                                      |
| \$40,000,000<br>\$35,000,000<br>\$30,000,000<br>\$25,000,000<br>\$15,000,000<br>\$10,000,000<br>\$5,000,000<br>\$5,000,000<br>\$0.800                                                                              | Powhite         | Downtown Expressway                     | Boulevard<br>Bridge                     | RMTA Tot  | 2.5% 1.5% 0.5% -0.5% -1.5% -2.5% -3.5% -4.5% al                                      |
| \$40,000,000<br>\$35,000,000<br>\$30,000,000<br>\$25,000,000<br>\$15,000,000<br>\$10,000,000<br>\$5,000,000<br>\$0.800<br>\$0.800<br>\$0.700                                                                       | Powhite         | Downtown Expressway                     | Boulevard<br>Bridge                     | RMTA Tot  | 2.5% 1.5% 0.5% -0.5% -1.5% -2.5% -3.5% -4.5% al                                      |
| \$40,000,000<br>\$35,000,000<br>\$30,000,000<br>\$25,000,000<br>\$20,000,000<br>\$15,000,000<br>\$5,000,000<br>\$5,000,000<br>\$0.800<br>\$0.700<br>\$0.600<br>\$0.500                                             | Powhite         | Downtown Expressway                     | Boulevard<br>Bridge                     | RMTA Tot  | 2.5% 1.5% 0.5% -0.5% -1.5% -2.5% -3.5% -4.5% al                                      |
| \$40,000,000<br>\$35,000,000<br>\$30,000,000<br>\$25,000,000<br>\$20,000,000<br>\$15,000,000<br>\$5,000,000<br>\$5,000,000<br>\$0.800<br>\$0.700<br>\$0.600<br>\$0.500<br>\$0.300                                  | Powhite         | Downtown Expressway                     | Boulevard<br>Bridge                     | RMTA Tot  | 2.5% 1.5% 0.5% -0.5% -1.5% -2.5% -3.5% -4.5% al                                      |
| \$40,000,000<br>\$35,000,000<br>\$30,000,000<br>\$25,000,000<br>\$20,000,000<br>\$15,000,000<br>\$10,000,000<br>\$5,000,000<br>\$0.800<br>\$0.700<br>\$0.600<br>\$0.500<br>\$0.300<br>\$0.200                      | Powhite         | Downtown Expressway                     | Boulevard<br>Bridge                     | RMTA Tot  | 2.5% 1.5% 0.5% -0.5% -1.5% -2.5% -3.5% -4.5% al                                      |
| \$40,000,000<br>\$35,000,000<br>\$30,000,000<br>\$25,000,000<br>\$20,000,000<br>\$15,000,000<br>\$5,000,000<br>\$5,000,000<br>\$0.800<br>\$0.700<br>\$0.600<br>\$0.500<br>\$0.400<br>\$0.300<br>\$0.200<br>\$0.100 | Powhite         | Downtown Expressway                     | Boulevard<br>Bridge                     | RMTA Tot  | 2.5% 1.5% 0.5% -0.5% -1.5% -2.5% -3.5% -4.5% al  1.1% -0.6% -0.1% -0.4% -0.9%        |
| \$40,000,000<br>\$35,000,000<br>\$30,000,000<br>\$25,000,000<br>\$20,000,000<br>\$15,000,000<br>\$10,000,000<br>\$5,000,000<br>\$0.800<br>\$0.700<br>\$0.600<br>\$0.500<br>\$0.300<br>\$0.200                      | Powhite Parkway | Downtown Expressway  Annual A  Annual A | Boulevard<br>Bridge<br>Percent Differen | RMTA Tot  | 2.5% 1.5% -0.5% -0.5% -1.5% -2.5% -3.5% -4.5% al  1.1% -0.6% -0.1% -0.4% -0.9% -1.4% |
| \$40,000,000<br>\$35,000,000<br>\$30,000,000<br>\$25,000,000<br>\$20,000,000<br>\$15,000,000<br>\$5,000,000<br>\$5,000,000<br>\$0.800<br>\$0.700<br>\$0.600<br>\$0.500<br>\$0.400<br>\$0.300<br>\$0.200<br>\$0.100 | Powhite         | Downtown Expressway                     | Boulevard<br>Bridge                     | RMTA Tot  | 2.5% 1.5% -0.5% -0.5% -1.5% -2.5% -3.5% -4.5% al  1.1% -0.6% -0.1% -0.4% -0.9% -1.4% |