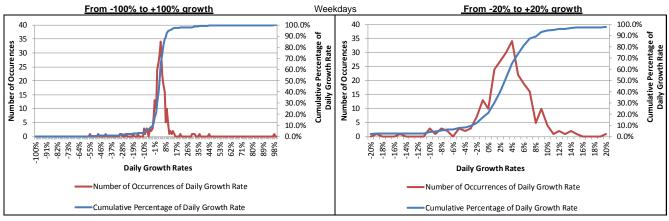

### 9. Distributions of Traffic Growth Rates

This section presents the distribution of the daily traffic growth rates by facility and day of week comparing the same day from FY17 to FY18. Because weekday and weekend traffic is so different on the RMTA system, comparisons are not made between, for example, Sunday, June 4, 2017 and Monday, June 4, 2018 but between the like days of Monday, June 5, 2017 and Monday, June 4, 2018.

The red lines represent the number of occurrences of a particular growth rate during the year, which provides a distribution of growth rates. On the larger scale of the full RMTA system for all days, an almost normal distribution emerges.

The blue lines represent the cumulative percentage share at each growth rate so that at any growth rate it can be determined the percent of daily growth rates above and below. As the distribution spreads or gets more erratic, this line flattens.

An analysis of all days, weekdays and weekend days is provided for all facilities combined (RMTA Total) and the three facilities individually. Two different scales are presented to be able to detail the middle range of growth rates, ranging from -20% to +20% on the right-hand side graphs. Additionally, the actual, the mean and the median growth rate are provided by facility for all days, weekdays, weekend days.

#### Key takeaways:

- Weekend traffic has a wider distribution of growth rates than weekday traffic as a function of low traffic levels and various special events that occur;
- Weekday traffic on the Powhite Parkway has the narrowest distribution of growth rates; and
- The Boulevard Bridge has the widest distributions.