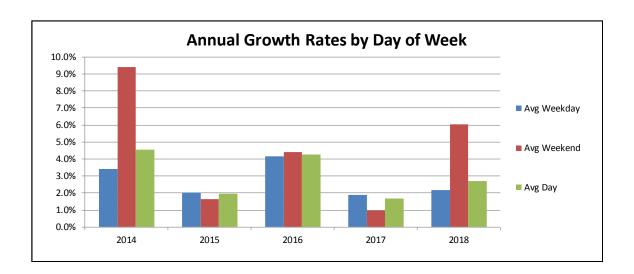

### 9. Distributions of Traffic Growth Rates

This section presents the distribution of the daily traffic growth rates by facility and day of week comparing the same day from FY17 to FY18. Because weekday and weekend traffic is so different on the RMTA system, comparisons are not made between, for example, Sunday, June 4, 2017 and Monday, June 4, 2018 but between the like days of Monday, June 5, 2017 and Monday, June 4, 2018.

The red lines represent the number of occurrences of a particular growth rate during the year, which provides a distribution of growth rates. On the larger scale of the full RMTA system for all days, an almost normal distribution emerges.

The blue lines represent the cumulative percentage share at each growth rate so that at any growth rate it can be determined the percent of daily growth rates above and below. As the distribution spreads or gets more erratic, this line flattens.

An analysis of all days, weekdays and weekend days is provided for all facilities combined (RMTA Total) and the three facilities individually. Two different scales are presented to be able to detail the middle range of growth rates, ranging from -20% to +20% on the right-hand side graphs. Additionally, the actual, the mean and the median growth rate are provided by facility for all days, weekdays, weekend days.

#### Key takeaways:

- Weekend traffic has a wider distribution of growth rates than weekday traffic as a function of low traffic levels and various special events that occur;
- Weekday traffic on the Powhite Parkway has the narrowest distribution of growth rates; and
- The Boulevard Bridge has the widest distributions.