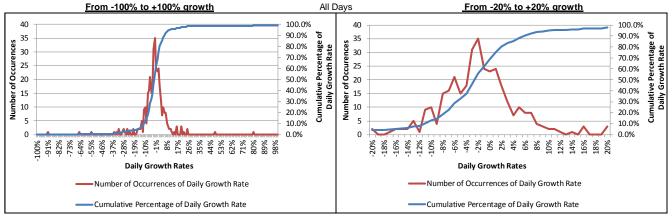

### 9. Distributions of Traffic Growth Rates

This section presents the distribution of the daily traffic growth rates by facility and day of week comparing the same day from FY17 to FY18. Because weekday and weekend traffic is so different on the RMTA system, comparisons are not made between, for example, Sunday, June 4, 2017 and Monday, June 4, 2018 but between the like days of Monday, June 5, 2017 and Monday, June 4, 2018.

The red lines represent the number of occurrences of a particular growth rate during the year, which provides a distribution of growth rates. On the larger scale of the full RMTA system for all days, an almost normal distribution emerges.

The blue lines represent the cumulative percentage share at each growth rate so that at any growth rate it can be determined the percent of daily growth rates above and below. As the distribution spreads or gets more erratic, this line flattens.

An analysis of all days, weekdays and weekend days is provided for all facilities combined (RMTA Total) and the three facilities individually. Two different scales are presented to be able to detail the middle range of growth rates, ranging from -20% to +20% on the right-hand side graphs. Additionally, the actual, the mean and the median growth rate are provided by facility for all days, weekdays, weekend days.

#### Key takeaways:

- Weekend traffic has a wider distribution of growth rates than weekday traffic as a function of low traffic levels and various special events that occur;
- Weekday traffic on the Powhite Parkway has the narrowest distribution of growth rates; and
- The Boulevard Bridge has the widest distributions.