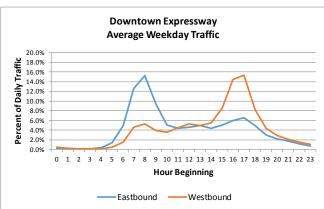

### 6. Hourly Traffic Profiles

Similar to daily traffic trends, the review of hourly traffic trends by facility provides a comprehensive understanding of the traffic on the RMTA Expressway System. Figure 4 presents the hourly traffic by facility for a typical weekday and weekend day. Each day is presented with respect to the day and the direction of travel, such that the percentage shown by direction will add up to 100 percent.

The Powhite Parkway and the Downtown Expressway show peaking characteristics by both direction and time period. Peak hour factors typically range from 5 to 15 percent of daily traffic in the peak hour. This is far exceeded for the Powhite Parkway and Downtown Expressway with the peak hours achieving up to 13 and 15 percent of daily demand, respectively. The Boulevard Bridge reaches 12 percent, the high end of this typical range. The RMTA facilities reach the peak of these peak hour ranges between 7 am and 8 am for the northbound Powhite Parkway and from 8 am to 9 am for both the eastbound Downtown Expressway and northbound Boulevard Bridge. In the evening, all three facilities reach their peak period (albeit in the opposite direction) between 5 pm and 6 pm. These peak one-hour periods are the typical commuter "rush hour" and such trends have been static for a number of years. The fact that the peak hour is more pronounced on the RMTA Expressway System points to the unique nature of these facilities and the need to use specific RMTA Expressway data when conducting analysis for the System and not general traffic factors. These factors influence toll plaza sizing, ramp operations and a myriad of other items unique to the RMTA Expressway System. To address peak-hour congestion on its roadways, the RMTA implemented open road tolling (ORT), an electronic toll collection system, on both the Powhite Parkway and Downtown Expressway. The Powhite Parkway was the first of RMTA's facilities to use ORT, opening northbound and southbound ORT lanes in fall of 2008. Westbound ORT lanes were opened to traffic on the Downtown Expressway in fall 2012. The eastbound toll plaza did not implement ORT lanes due to the congestion and potential safety issues downstream at the exiting ramps and on the downtown roadway network that may occur during the AM peak period. With the implementation of ORT both roadways experienced a reduction in peak hour congestion. Additionally, improvements have been made to existing collection equipment in an effort to modernize technologies and decrease congestion during peak hours.

The weekend traffic is very typical of commuter routes with light traffic in the mornings and steady traffic from later morning to early evening, peaking at about 8 to 9 percent of the daily traffic in the noon to 5 pm time range. These lower peak percentages combined with lower overall traffic on weekend indicate that the typical weekend is congestion-free as is the known experience on the RMTA system.

Figure 4: Hourly Traffic Trends on the RMTA Expressway System