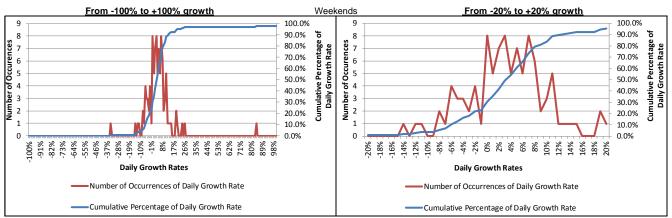

### 9. Distributions of Traffic Growth Rates

This section presents the distribution of the daily traffic growth rates by facility and day of week comparing the same day from FY17 to FY18. Because weekday and weekend traffic is so different on the RMTA system, comparisons are not made between, for example, Sunday, June 4, 2017 and Monday, June 4, 2018 but between the like days of Monday, June 5, 2017 and Monday, June 4, 2018.

The red lines represent the number of occurrences of a particular growth rate during the year, which provides a distribution of growth rates. On the larger scale of the full RMTA system for all days, an almost normal distribution emerges.

The blue lines represent the cumulative percentage share at each growth rate so that at any growth rate it can be determined the percent of daily growth rates above and below. As the distribution spreads or gets more erratic, this line flattens.

An analysis of all days, weekdays and weekend days is provided for all facilities combined (RMTA Total) and the three facilities individually. Two different scales are presented to be able to detail the middle range of growth rates, ranging from -20% to +20% on the right-hand side graphs. Additionally, the actual, the mean and the median growth rate are provided by facility for all days, weekdays, weekend days.

#### Key takeaways:

- Weekend traffic has a wider distribution of growth rates than weekday traffic as a function of low traffic levels and various special events that occur;
- Weekday traffic on the Powhite Parkway has the narrowest distribution of growth rates; and
- The Boulevard Bridge has the widest distributions.

| Days of the Week | Daily Growth Rates |      |        |  |
|------------------|--------------------|------|--------|--|
| Days of the week | Actual             | Mean | Median |  |
| All Days         | 1.7%               | 4.5% | 3.0%   |  |
| Weekdays         | 1.9%               | 2.5% | 2.8%   |  |
| Weekend Davs     | 1.0%               | 9.3% | 4.5%   |  |