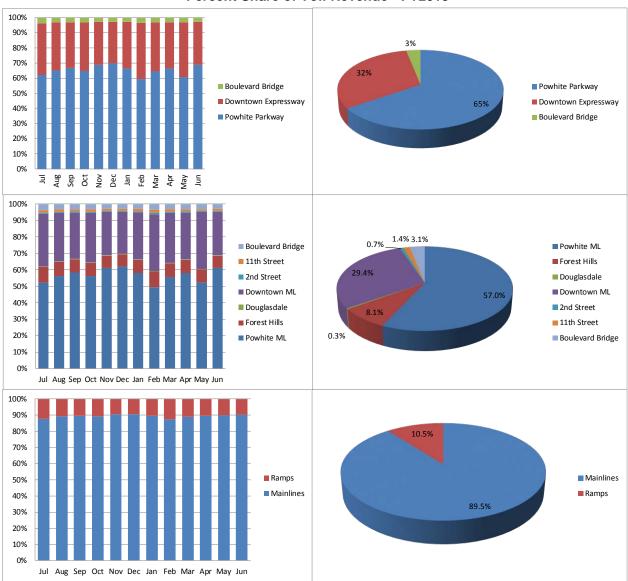

## 7. FY18 Percent Share of Traffic and Revenue by Facility

#### Percent Share of Transactions - FY 2018

#### Percent Share of Toll Revenue - FY2018