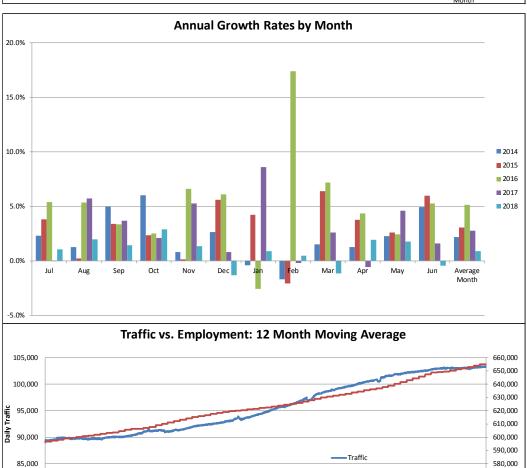

### 8. Normalized Traffic Growth

- Normalization of traffic growth rates takes into account the following:
  - Days of the week in the month
  - Timing of holidays
  - o Weather events
  - Special events
- The most significant difference between actual growth and normalized growth for overall growth rates is accounting for the days of the week in the month year over year. This is demonstrated with the comparison of the average growth rates for normalized and actual, which are very close in many cases.
- Even with the attempted normalization, growth rates have a wide range, which illustrates the difficulty of normalizing on small scales and the importance of the reliance of longer-term trends.
- Normalized overall growth ranged from +0.5 percent to +3.3 percent with an average +1.6 percent.

|         | FY17 to | FY18 Actual and Estimated Normalized Growth |         |          |        |  |
|---------|---------|---------------------------------------------|---------|----------|--------|--|
|         | Actual  | Normalized                                  |         |          |        |  |
| Month   | Overall | Overall                                     | Weekday | Saturday | Sunday |  |
| Jul     | 1.2%    | 1.7%                                        | 1.3%    | 3.1%     | 4.3%   |  |
| Aug     | 2.8%    | 2.8%                                        | 1.8%    | 7.5%     | 8.9%   |  |
| Sep     | 1.9%    | 3.3%                                        | 3.3%    | 1.5%     | 5.9%   |  |
| Oct     | 4.3%    | 2.3%                                        | 2.3%    | 3.1%     | 1.5%   |  |
| Nov     | 3.6%    | 2.2%                                        | 2.8%    | -0.8%    | 0.1%   |  |
| Dec     | -0.7%   | 2.4%                                        | 1.8%    | 6.1%     | 4.2%   |  |
| Jan     | 1.5%    | 1.8%                                        | 1.4%    | 6.6%     | 0.1%   |  |
| Feb     | 0.0%    | 1.8%                                        | 1.8%    | 4.5%     | -1.8%  |  |
| Mar     | -1.7%   | 0.7%                                        | 0.4%    | 0.8%     | 3.5%   |  |
| Apr     | 1.7%    | 0.9%                                        | 1.3%    | 2.8%     | -4.7%  |  |
| May     | 1.6%    | 2.2%                                        | 1.5%    | 6.2%     | 4.0%   |  |
| Jun     | -0.8%   | 0.5%                                        | 0.8%    | 0.0%     | -1.8%  |  |
| Average | 1.3%    | 1.9%                                        | 1.7%    | 3.5%     | 2.0%   |  |