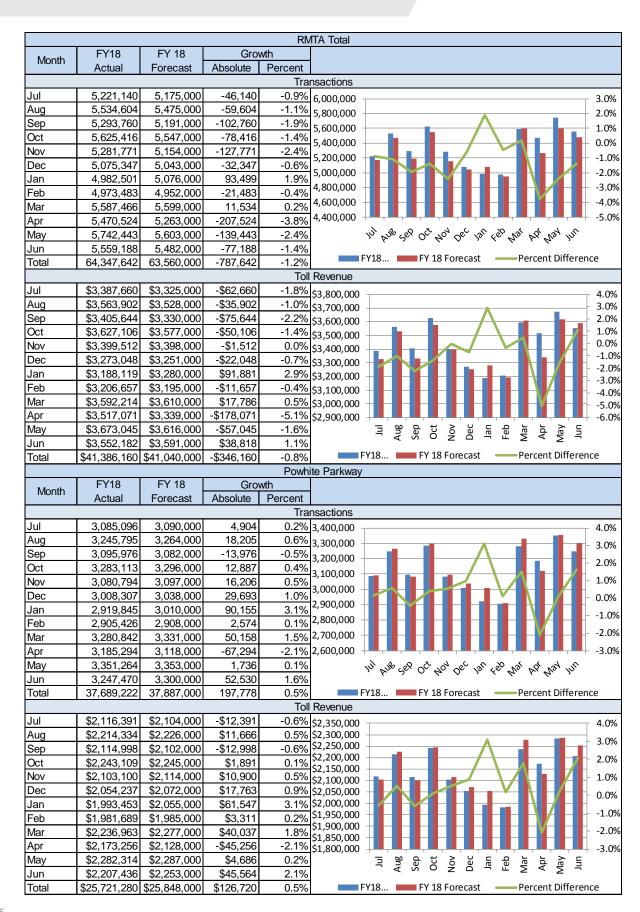

## 5. FY18 Actual vs. Forecast

- The overall forecast was exceeded due to high growth on the Downtown Expressway.
- Average toll was slightly lower than forecast.

|                                                                                                                                                                                                          | F                     | Y18 - Actual ve                         | rsus Forecast                                             |            |                                                                                                      |
|----------------------------------------------------------------------------------------------------------------------------------------------------------------------------------------------------------|-----------------------|-----------------------------------------|-----------------------------------------------------------|------------|------------------------------------------------------------------------------------------------------|
| F                                                                                                                                                                                                        |                       |                                         |                                                           | Differe    | ence                                                                                                 |
| Facilit                                                                                                                                                                                                  | .y                    | Actual                                  | Forecast                                                  | Absolute   | Percent                                                                                              |
|                                                                                                                                                                                                          |                       | Transac                                 | ctions                                                    |            |                                                                                                      |
| Powhite Parkw                                                                                                                                                                                            | ay                    | 37,689,222                              | 37,887,000                                                | -197,778   | -0.5%                                                                                                |
| Downtown Exp                                                                                                                                                                                             |                       | 22,452,343                              | 21,341,000                                                | 1,111,343  | 4.9%                                                                                                 |
| Boulevard Brid                                                                                                                                                                                           |                       | 4,206,077                               | 4,332,000                                                 | -125,923   | -3.0%                                                                                                |
| RMTA Total                                                                                                                                                                                               | J-                    | 64,347,642                              | 63,560,000                                                | 787,642    | 1.2%                                                                                                 |
|                                                                                                                                                                                                          |                       | Toll Rev                                |                                                           |            |                                                                                                      |
| Powhite Parkw                                                                                                                                                                                            | av                    | \$25,721,280                            | \$25,848,000                                              | -\$126,720 | -0.5%                                                                                                |
| Downtown Exp                                                                                                                                                                                             | ressway               | \$14,216,747                            | \$13,680,000                                              | \$536,747  | 3.8%                                                                                                 |
| Boulevard Brid                                                                                                                                                                                           |                       | \$1,448,133                             | \$1,512,000                                               | -\$63,867  | -4.4%                                                                                                |
| RMTA Total                                                                                                                                                                                               | _                     | \$41,386,160                            | \$41,040,000                                              | \$346,160  | 0.8%                                                                                                 |
|                                                                                                                                                                                                          |                       | Averag                                  | e Toll                                                    |            |                                                                                                      |
| Powhite Parkw                                                                                                                                                                                            | ay                    | \$0.682                                 | \$0.682                                                   | \$0.0002   | 0.0%                                                                                                 |
| Downtown Exp                                                                                                                                                                                             | ressway               | \$0.633                                 | \$0.641                                                   | -\$0.0078  | -1.2%                                                                                                |
| Boulevard Brid                                                                                                                                                                                           |                       | \$0.344                                 | \$0.349                                                   | -\$0.0047  | -1.4%                                                                                                |
| RMTA Total                                                                                                                                                                                               |                       | \$0.643                                 | \$0.646                                                   | -\$0.0025  | -0.4%                                                                                                |
| 70,000,000                                                                                                                                                                                               |                       |                                         |                                                           | ,          | 6.0%                                                                                                 |
|                                                                                                                                                                                                          |                       | Annual T                                | ransactions                                               |            | 5.0%                                                                                                 |
| 60,000,000                                                                                                                                                                                               |                       |                                         |                                                           |            | 4.0%                                                                                                 |
| 50,000,000                                                                                                                                                                                               |                       |                                         |                                                           |            | 3.0%                                                                                                 |
| ' '                                                                                                                                                                                                      |                       |                                         |                                                           |            | 2.0%                                                                                                 |
| 40,000,000                                                                                                                                                                                               |                       |                                         |                                                           |            | 1.0%                                                                                                 |
| 30,000,000                                                                                                                                                                                               |                       |                                         |                                                           |            | 0.0%                                                                                                 |
| 20,000,000                                                                                                                                                                                               |                       |                                         |                                                           |            | -1.0%                                                                                                |
| 20,000,000                                                                                                                                                                                               |                       |                                         |                                                           |            | 2.0%                                                                                                 |
| 10,000,000                                                                                                                                                                                               |                       |                                         |                                                           |            | 3.0%                                                                                                 |
| 0 1                                                                                                                                                                                                      |                       |                                         |                                                           |            | -4.0%                                                                                                |
|                                                                                                                                                                                                          | Powhite               | Downtown                                | Boulevard                                                 | RMTA Tota  | al                                                                                                   |
|                                                                                                                                                                                                          | Parkway               | Expressway                              | Bridge                                                    |            |                                                                                                      |
|                                                                                                                                                                                                          |                       |                                         | J                                                         |            |                                                                                                      |
| 445,000,000                                                                                                                                                                                              | ■ Actu                | al ■ Forecast                           | ◆ Percent Differe                                         | nce        | 5.00/                                                                                                |
| \$45,000,000                                                                                                                                                                                             | ■ Actu                |                                         |                                                           | nce        | 6.0%                                                                                                 |
| \$40,000,000                                                                                                                                                                                             | ■ Actu                |                                         | ◆ Percent Differe                                         | nce        | 6.0%                                                                                                 |
| \$40,000,000<br>\$35,000,000                                                                                                                                                                             | ■ Actu                |                                         |                                                           | nce        | 4.0%                                                                                                 |
| \$40,000,000                                                                                                                                                                                             | ■ Actu                |                                         |                                                           | nce        |                                                                                                      |
| \$40,000,000<br>\$35,000,000                                                                                                                                                                             | Actu                  |                                         |                                                           | nce        | - 4.0%                                                                                               |
| \$40,000,000<br>\$35,000,000<br>\$30,000,000                                                                                                                                                             | Actu                  |                                         |                                                           | nce        | 4.0%                                                                                                 |
| \$40,000,000<br>\$35,000,000<br>\$30,000,000<br>\$25,000,000                                                                                                                                             | ■ Actu                |                                         |                                                           | nce        | 2.0%<br>- 0.0%                                                                                       |
| \$40,000,000<br>\$35,000,000<br>\$30,000,000<br>\$25,000,000<br>\$20,000,000                                                                                                                             | ■ Actu                |                                         |                                                           | nce        | 2.0%<br>- 0.0%<br>2.0%                                                                               |
| \$40,000,000<br>\$35,000,000<br>\$30,000,000<br>\$25,000,000<br>\$20,000,000<br>\$15,000,000                                                                                                             | Actu                  |                                         |                                                           | nce        | 2.0%<br>- 0.0%<br>- 2.0%                                                                             |
| \$40,000,000<br>\$35,000,000<br>\$30,000,000<br>\$25,000,000<br>\$20,000,000<br>\$15,000,000<br>\$10,000,000<br>\$5,000,000                                                                              | Actu                  |                                         |                                                           | nce        | - 4.0%<br>- 2.0%<br>- 0.0%<br>2.0%<br>4.0%                                                           |
| \$40,000,000<br>\$35,000,000<br>\$30,000,000<br>\$25,000,000<br>\$20,000,000<br>\$15,000,000<br>\$10,000,000                                                                                             | Actu                  |                                         |                                                           | nce        | - 4.0%<br>- 2.0%<br>- 0.0%<br>2.0%<br>4.0%<br>6.0%                                                   |
| \$40,000,000<br>\$35,000,000<br>\$30,000,000<br>\$25,000,000<br>\$20,000,000<br>\$15,000,000<br>\$10,000,000<br>\$5,000,000                                                                              |                       | Annual To                               | Boulevard                                                 |            | - 4.0%<br>- 2.0%<br>- 0.0%<br>2.0%<br>4.0%<br>6.0%                                                   |
| \$40,000,000<br>\$35,000,000<br>\$30,000,000<br>\$25,000,000<br>\$20,000,000<br>\$15,000,000<br>\$10,000,000<br>\$5,000,000                                                                              | Powhite               | Annual To                               | Boulevard<br>Bridge                                       | RMTA Tot   | - 4.0%<br>- 2.0%<br>- 0.0%<br>2.0%<br>4.0%<br>6.0%                                                   |
| \$40,000,000<br>\$35,000,000<br>\$30,000,000<br>\$25,000,000<br>\$20,000,000<br>\$15,000,000<br>\$10,000,000<br>\$5,000,000                                                                              | Powhite               | Annual To                               | Boulevard                                                 | RMTA Tot   | - 4.0%<br>- 2.0%<br>- 0.0%<br>2.0%<br>4.0%<br>6.0%                                                   |
| \$40,000,000<br>\$35,000,000<br>\$30,000,000<br>\$25,000,000<br>\$20,000,000<br>\$15,000,000<br>\$10,000,000<br>\$5,000,000<br>\$0                                                                       | Powhite               | Downtown Expressway                     | Boulevard<br>Bridge                                       | RMTA Tot   | - 4.0%<br>2.0%<br>- 0.0%<br>2.0%<br>4.0%<br>-6.0%                                                    |
| \$40,000,000<br>\$35,000,000<br>\$30,000,000<br>\$25,000,000<br>\$20,000,000<br>\$15,000,000<br>\$10,000,000<br>\$5,000,000<br>\$0                                                                       | Powhite               | Downtown Expressway                     | Boulevard<br>Bridge                                       | RMTA Tot   | - 4.0%<br>- 2.0%<br>- 0.0%<br>2.0%<br>4.0%<br>6.0%                                                   |
| \$40,000,000<br>\$35,000,000<br>\$30,000,000<br>\$25,000,000<br>\$15,000,000<br>\$10,000,000<br>\$5,000,000<br>\$5,000,000<br>\$0<br>\$0.800<br>\$0.700                                                  | Powhite               | Downtown Expressway                     | Boulevard<br>Bridge                                       | RMTA Tot   | - 4.0%<br>- 2.0%<br>- 0.0%<br>2.0%<br>4.0%<br>- 6.0%                                                 |
| \$40,000,000<br>\$35,000,000<br>\$30,000,000<br>\$25,000,000<br>\$20,000,000<br>\$15,000,000<br>\$10,000,000<br>\$5,000,000<br>\$0                                                                       | Powhite               | Downtown Expressway                     | Boulevard<br>Bridge                                       | RMTA Tot   | - 4.0%<br>2.0%<br>- 0.0%<br>2.0%<br>4.0%<br>-6.0%                                                    |
| \$40,000,000<br>\$35,000,000<br>\$30,000,000<br>\$25,000,000<br>\$15,000,000<br>\$10,000,000<br>\$5,000,000<br>\$5,000,000<br>\$0<br>\$0.800<br>\$0.700                                                  | Powhite               | Downtown Expressway                     | Boulevard<br>Bridge                                       | RMTA Tot   | - 4.0%<br>- 2.0%<br>- 0.0%<br>2.0%<br>4.0%<br>- 6.0%<br>- 0.4%                                       |
| \$40,000,000<br>\$35,000,000<br>\$30,000,000<br>\$25,000,000<br>\$15,000,000<br>\$10,000,000<br>\$5,000,000<br>\$0<br>\$0.800<br>\$0.700<br>\$0.600<br>\$0.500                                           | Powhite               | Downtown Expressway                     | Boulevard<br>Bridge                                       | RMTA Tot   | - 4.0%<br>- 2.0%<br>- 0.0%<br>2.0%<br>4.0%<br>- 6.0%<br>- 0.4%                                       |
| \$40,000,000<br>\$35,000,000<br>\$30,000,000<br>\$25,000,000<br>\$15,000,000<br>\$15,000,000<br>\$5,000,000<br>\$0.800<br>\$0.700<br>\$0.600<br>\$0.500<br>\$0.400                                       | Powhite               | Downtown Expressway                     | Boulevard<br>Bridge                                       | RMTA Tot   | - 4.0%<br>- 2.0%<br>- 0.0%<br>2.0%<br>4.0%<br>- 6.0%<br>al                                           |
| \$40,000,000<br>\$35,000,000<br>\$30,000,000<br>\$25,000,000<br>\$15,000,000<br>\$15,000,000<br>\$5,000,000<br>\$5,000,000<br>\$0.500<br>\$0.500<br>\$0.400<br>\$0.300                                   | Powhite               | Downtown Expressway                     | Boulevard<br>Bridge                                       | RMTA Tot   | - 4.0%<br>- 2.0%<br>- 0.0%<br>2.0%<br>4.0%<br>- 6.0%<br>al                                           |
| \$40,000,000<br>\$35,000,000<br>\$30,000,000<br>\$25,000,000<br>\$15,000,000<br>\$15,000,000<br>\$5,000,000<br>\$0.800<br>\$0.700<br>\$0.600<br>\$0.500<br>\$0.400                                       | Powhite               | Downtown Expressway                     | Boulevard<br>Bridge                                       | RMTA Tot   | - 4.0%<br>- 2.0%<br>- 0.0%<br>- 2.0%<br>4.0%<br>- 6.0%<br>al                                         |
| \$40,000,000<br>\$35,000,000<br>\$30,000,000<br>\$25,000,000<br>\$15,000,000<br>\$15,000,000<br>\$5,000,000<br>\$5,000,000<br>\$0.500<br>\$0.500<br>\$0.400<br>\$0.300                                   | Powhite               | Downtown Expressway                     | Boulevard<br>Bridge                                       | RMTA Tot   | - 4.0%<br>- 2.0%<br>- 0.0%<br>- 2.0%<br>4.0%<br>- 6.0%<br>al                                         |
| \$40,000,000<br>\$35,000,000<br>\$35,000,000<br>\$25,000,000<br>\$15,000,000<br>\$15,000,000<br>\$10,000,000<br>\$5,000,000<br>\$0.800<br>\$0.700<br>\$0.600<br>\$0.400<br>\$0.300<br>\$0.200<br>\$0.100 | Powhite               | Downtown Expressway                     | Boulevard<br>Bridge                                       | RMTA Tot   | - 4.0%<br>2.0%<br>- 0.0%<br>- 2.0%<br>- 4.0%<br>- 6.0%<br>al<br>- 0.4%<br>- 0.1%<br>- 0.6%<br>- 1.1% |
| \$40,000,000<br>\$35,000,000<br>\$35,000,000<br>\$25,000,000<br>\$25,000,000<br>\$15,000,000<br>\$15,000,000<br>\$5,000,000<br>\$0.700<br>\$0.600<br>\$0.500<br>\$0.400<br>\$0.300<br>\$0.200            | Powhite Parkway  Actu | Downtown Expressway all Forecast        | Boulevard<br>Bridge<br>Percent Differe                    | RMTA Total | - 4.0% - 2.0% - 0.0%2.0%4.0% - 6.0% - 1.1% - 1.6%                                                    |
| \$40,000,000<br>\$35,000,000<br>\$35,000,000<br>\$25,000,000<br>\$15,000,000<br>\$15,000,000<br>\$10,000,000<br>\$5,000,000<br>\$0.800<br>\$0.700<br>\$0.600<br>\$0.400<br>\$0.300<br>\$0.200<br>\$0.100 | Powhite Parkway  Actu | Downtown Expressway  Annual A           | Boulevard Bridge Percent Differe  Average Toll  Boulevard | RMTA Tot   | - 4.0% - 2.0% - 0.0% - 2.0% - 4.0% - 6.0% - 6.0% - 1.1% - 1.6%                                       |
| \$40,000,000<br>\$35,000,000<br>\$35,000,000<br>\$25,000,000<br>\$15,000,000<br>\$15,000,000<br>\$5,000,000<br>\$0.800<br>\$0.700<br>\$0.600<br>\$0.400<br>\$0.300<br>\$0.200<br>\$0.100                 | Powhite Parkway  Actu | Downtown Expressway Downtown Expressway | Boulevard<br>Bridge<br>Percent Differe                    | RMTA Total | - 4.0% - 2.0% - 0.0% - 2.0% - 4.0% - 6.0% - 6.0% - 1.1% - 1.6%                                       |