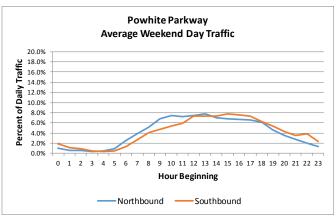

### 6. Hourly Traffic Profiles

Similar to daily traffic trends, the review of hourly traffic trends by facility provides a comprehensive understanding of the traffic on the RMTA Expressway System. Figure 4 presents the hourly traffic by facility for a typical weekday and weekend day. Each day is presented with respect to the day and the direction of travel, such that the percentage shown by direction will add up to 100 percent.

The Powhite Parkway and the Downtown Expressway show peaking characteristics by both direction and time period. Peak hour factors typically range from 5 to 15 percent of daily traffic in the peak hour. This is far exceeded for the Powhite Parkway and Downtown Expressway with the peak hours achieving up to 13 and 15 percent of daily demand, respectively. The Boulevard Bridge reaches 12 percent, the high end of this typical range. The RMTA facilities reach the peak of these peak hour ranges between 7 am and 8 am for the northbound Powhite Parkway and from 8 am to 9 am for both the eastbound Downtown Expressway and northbound Boulevard Bridge. In the evening, all three facilities reach their peak period (albeit in the opposite direction) between 5 pm and 6 pm. These peak one-hour periods are the typical commuter "rush hour" and such trends have been static for a number of years. The fact that the peak hour is more pronounced on the RMTA Expressway System points to the unique nature of these facilities and the need to use specific RMTA Expressway data when conducting analysis for the System and not general traffic factors. These factors influence toll plaza sizing, ramp operations and a myriad of other items unique to the RMTA Expressway System. To address peak-hour congestion on its roadways, the RMTA implemented open road tolling (ORT), an electronic toll collection system, on both the Powhite Parkway and Downtown Expressway. The Powhite Parkway was the first of RMTA's facilities to use ORT, opening northbound and southbound ORT lanes in fall of 2008. Westbound ORT lanes were opened to traffic on the Downtown Expressway in fall 2012. The eastbound toll plaza did not implement ORT lanes due to the congestion and potential safety issues downstream at the exiting ramps and on the downtown roadway network that may occur during the AM peak period. With the implementation of ORT both roadways experienced a reduction in peak hour congestion. Additionally, improvements have been made to existing collection equipment in an effort to modernize technologies and decrease congestion during peak hours.

The weekend traffic is very typical of commuter routes with light traffic in the mornings and steady traffic from later morning to early evening, peaking at about 8 to 9 percent of the daily traffic in the noon to 5 pm time range. These lower peak percentages combined with lower overall traffic on weekend indicate that the typical weekend is congestion-free as is the known experience on the RMTA system.

Figure 4: Hourly Traffic Trends on the RMTA Expressway System