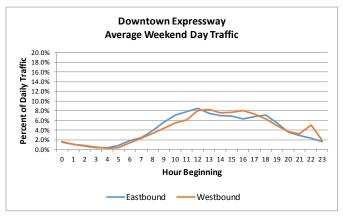

### 6. Hourly Traffic Profiles

Similar to daily traffic trends, the review of hourly traffic trends by facility provides a comprehensive understanding of the traffic on the RMTA Expressway System. Figure 4 presents the hourly traffic by facility for a typical weekday and weekend day. Each day is presented with respect to the day and the direction of travel, such that the percentage shown by direction will add up to 100 percent.

The Powhite Parkway and the Downtown Expressway show peaking characteristics by both direction and time period. Peak hour factors typically range from 5 to 15 percent of daily traffic in the peak hour. This is far exceeded for the Powhite Parkway and Downtown Expressway with the peak hours achieving up to 13 and 15 percent of daily demand, respectively. The Boulevard Bridge reaches 12 percent, the high end of this typical range. The RMTA facilities reach the peak of these peak hour ranges between 7 am and 8 am for the northbound Powhite Parkway and from 8 am to 9 am for both the eastbound Downtown Expressway and northbound Boulevard Bridge. In the evening, all three facilities reach their peak period (albeit in the opposite direction) between 5 pm and 6 pm. These peak one-hour periods are the typical commuter "rush hour" and such trends have been static for a number of years. The fact that the peak hour is more pronounced on the RMTA Expressway System points to the unique nature of these facilities and the need to use specific RMTA Expressway data when conducting analysis for the System and not general traffic factors. These factors influence toll plaza sizing, ramp operations and a myriad of other items unique to the RMTA Expressway System. To address peak-hour congestion on its roadways, the RMTA implemented open road tolling (ORT), an electronic toll collection system, on both the Powhite Parkway and Downtown Expressway. The Powhite Parkway was the first of RMTA's facilities to use ORT, opening northbound and southbound ORT lanes in fall of 2008. Westbound ORT lanes were opened to traffic on the Downtown Expressway in fall 2012. The eastbound toll plaza did not implement ORT lanes due to the congestion and potential safety issues downstream at the exiting ramps and on the downtown roadway network that may occur during the AM peak period. With the implementation of ORT both roadways experienced a reduction in peak hour congestion. Additionally, improvements have been made to existing collection equipment in an effort to modernize technologies and decrease congestion during peak hours.

The weekend traffic is very typical of commuter routes with light traffic in the mornings and steady traffic from later morning to early evening, peaking at about 8 to 9 percent of the daily traffic in the noon to 5 pm time range. These lower peak percentages combined with lower overall traffic on weekend indicate that the typical weekend is congestion-free as is the known experience on the RMTA system.

Figure 4: Hourly Traffic Trends on the RMTA Expressway System