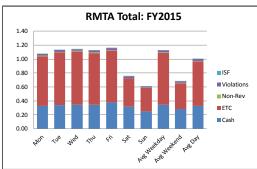

### 6. Hourly Traffic Profiles

Similar to daily traffic trends, the review of hourly traffic trends by facility provides a comprehensive understanding of the traffic on the RMTA Expressway System. Figure 4 presents the hourly traffic by facility for a typical weekday and weekend day. Each day is presented with respect to the day and the direction of travel, such that the percentage shown by direction will add up to 100 percent.

The Powhite Parkway and the Downtown Expressway show peaking characteristics by both direction and time period. Peak hour factors typically range from 5 to 15 percent of daily traffic in the peak hour. This is far exceeded for the Powhite Parkway and Downtown Expressway with the peak hours achieving up to 13 and 15 percent of daily demand, respectively. The Boulevard Bridge reaches 12 percent, the high end of this typical range. The RMTA facilities reach the peak of these peak hour ranges between 7 am and 8 am for the northbound Powhite Parkway and from 8 am to 9 am for both the eastbound Downtown Expressway and northbound Boulevard Bridge. In the evening, all three facilities reach their peak period (albeit in the opposite direction) between 5 pm and 6 pm. These peak one-hour periods are the typical commuter "rush hour" and such trends have been static for a number of years. The fact that the peak hour is more pronounced on the RMTA Expressway System points to the unique nature of these facilities and the need to use specific RMTA Expressway data when conducting analysis for the System and not general traffic factors. These factors influence toll plaza sizing, ramp operations and a myriad of other items unique to the RMTA Expressway System. To address peak-hour congestion on its roadways, the RMTA implemented open road tolling (ORT), an electronic toll collection system, on both the Powhite Parkway and Downtown Expressway. The Powhite Parkway was the first of RMTA's facilities to use ORT, opening northbound and southbound ORT lanes in fall of 2008. Westbound ORT lanes were opened to traffic on the Downtown Expressway in fall 2012. The eastbound toll plaza did not implement ORT lanes due to the congestion and potential safety issues downstream at the exiting ramps and on the downtown roadway network that may occur during the AM peak period. With the implementation of ORT both roadways experienced a reduction in peak hour congestion. Additionally, improvements have been made to existing collection equipment in an effort to modernize technologies and decrease congestion during peak hours.

The weekend traffic is very typical of commuter routes with light traffic in the mornings and steady traffic from later morning to early evening, peaking at about 8 to 9 percent of the daily traffic in the noon to 5 pm time range. These lower peak percentages combined with lower overall traffic on weekend indicate that the typical weekend is congestion-free as is the known experience on the RMTA system.