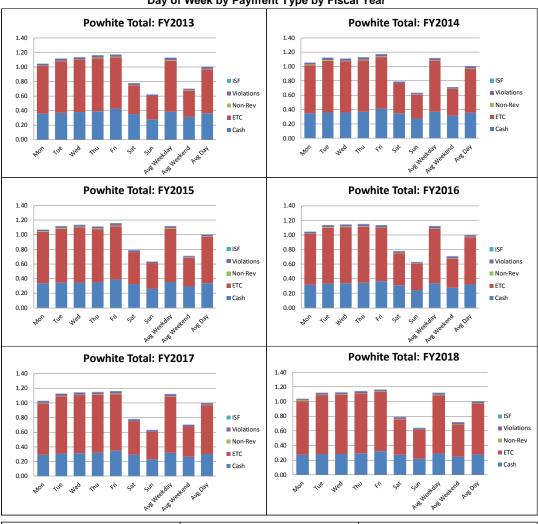

### 6. Hourly Traffic Profiles

Similar to daily traffic trends, the review of hourly traffic trends by facility provides a comprehensive understanding of the traffic on the RMTA Expressway System. Figure 4 presents the hourly traffic by facility for a typical weekday and weekend day. Each day is presented with respect to the day and the direction of travel, such that the percentage shown by direction will add up to 100 percent.

The Powhite Parkway and the Downtown Expressway show peaking characteristics by both direction and time period. Peak hour factors typically range from 5 to 15 percent of daily traffic in the peak hour. This is far exceeded for the Powhite Parkway and Downtown Expressway with the peak hours achieving up to 13 and 15 percent of daily demand, respectively. The Boulevard Bridge reaches 12 percent, the high end of this typical range. The RMTA facilities reach the peak of these peak hour ranges between 7 am and 8 am for the northbound Powhite Parkway and from 8 am to 9 am for both the eastbound Downtown Expressway and northbound Boulevard Bridge. In the evening, all three facilities reach their peak period (albeit in the opposite direction) between 5 pm and 6 pm. These peak one-hour periods are the typical commuter "rush hour" and such trends have been static for a number of years. The fact that the peak hour is more pronounced on the RMTA Expressway System points to the unique nature of these facilities and the need to use specific RMTA Expressway data when conducting analysis for the System and not general traffic factors. These factors influence toll plaza sizing, ramp operations and a myriad of other items unique to the RMTA Expressway System. To address peak-hour congestion on its roadways, the RMTA implemented open road tolling (ORT), an electronic toll collection system, on both the Powhite Parkway and Downtown Expressway. The Powhite Parkway was the first of RMTA's facilities to use ORT, opening northbound and southbound ORT lanes in fall of 2008. Westbound ORT lanes were opened to traffic on the Downtown Expressway in fall 2012. The eastbound toll plaza did not implement ORT lanes due to the congestion and potential safety issues downstream at the exiting ramps and on the downtown roadway network that may occur during the AM peak period. With the implementation of ORT both roadways experienced a reduction in peak hour congestion. Additionally, improvements have been made to existing collection equipment in an effort to modernize technologies and decrease congestion during peak hours.

The weekend traffic is very typical of commuter routes with light traffic in the mornings and steady traffic from later morning to early evening, peaking at about 8 to 9 percent of the daily traffic in the noon to 5 pm time range. These lower peak percentages combined with lower overall traffic on weekend indicate that the typical weekend is congestion-free as is the known experience on the RMTA system.