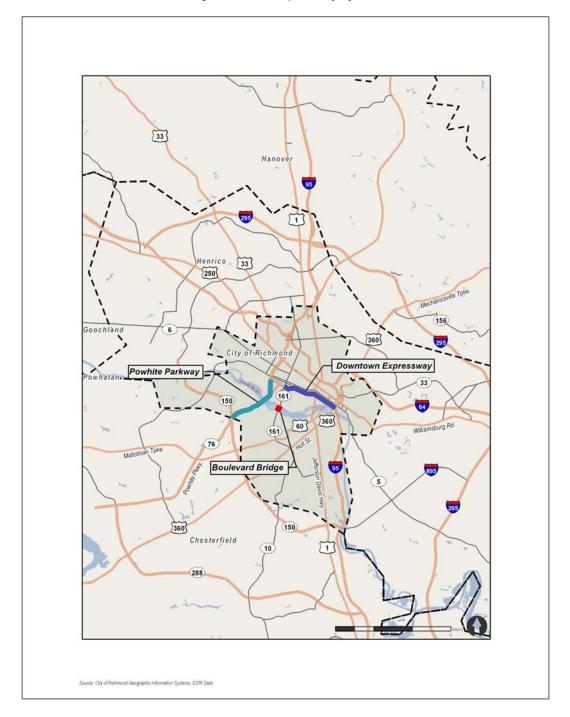

The current RMTA Expressway System consists of three facilities: the Powhite Parkway, the Downtown Expressway and the Boulevard Bridge. The location map of the RMTA Expressway System is shown in Figure 2. A further description of each of the facilities on the RMTA Expressway System follows.

The **Powhite Parkway** was opened to traffic on January 24, 1973. The limited access expressway extends 3.4 miles from Chippenham Parkway to the Cary Street ramps. The major function of the Powhite Parkway is as a crossing of the James River. There are currently three toll plazas on the Powhite Parkway, including the mainline plaza near the southern terminus, the Forest Hill ramp plaza and the Douglasdale Road ramp plaza that serve traffic to and from the north.

The **Downtown Expressway** opened to traffic in 1976, and was fully completed in 1977 with the connections to southbound I-95. The Downtown Expressway extends 2.5 miles from the Meadow Street Ramp in the west to I-95 in the east. The continuation of the Downtown Expressway to the west of Meadow Street is maintained by VDOT and offers a connection to I-195 to the north and the Powhite Parkway to the south. The Downtown Expressway has three toll plazas including the mainline plaza and two ramp plazas at 2nd and 11th streets.

The **Boulevard Bridge** was the first acquisition for the RMTA, having been purchased in November 1969. The steel truss bridge was built in 1925 to improve connectivity of the Westover Hills neighborhood south of the river to areas north of the river. With the opening of the Powhite Parkway, the Boulevard Bridge essentially serves the same role, as a neighborhood bridge for those with origins and/or destinations in close proximity to the bridge itself.

Figure 2: RMTA Expressway System