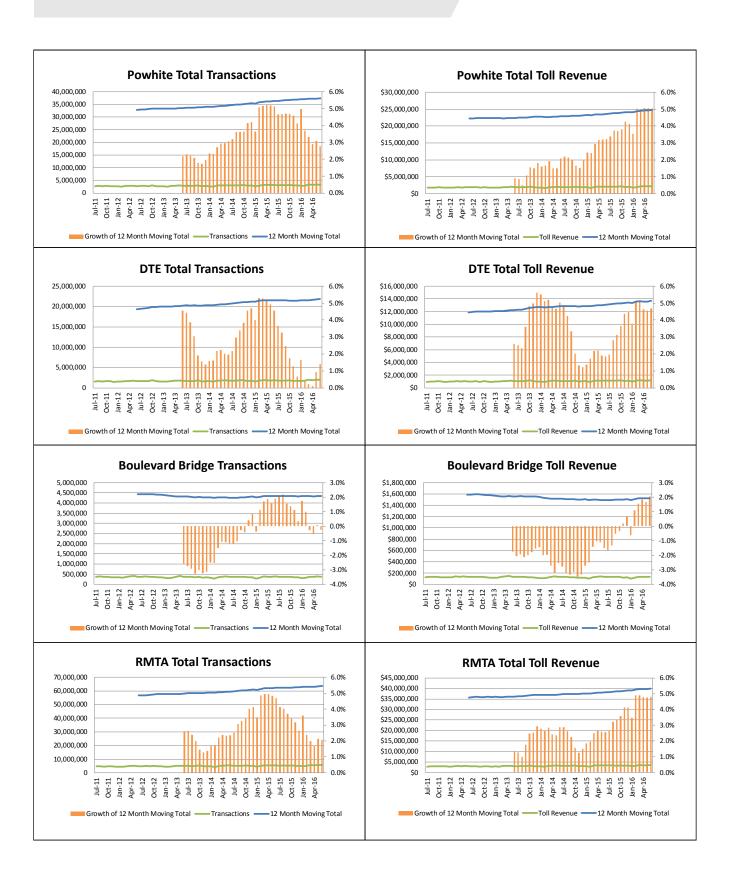

### 8. Normalized Traffic Growth

- Normalization of traffic growth rates takes into account the following:
  - Days of the week in the month
  - Timing of holidays
  - o Weather events
  - Special events
- The most significant difference between actual growth and normalized growth for overall growth rates is accounting for the days of the week in the month year over year. This is demonstrated with the comparison of the average growth rates for normalized and actual, which are very close in many cases.
- Even with the attempted normalization, growth rates have a wide range, which illustrates the difficulty of normalizing on small scales and the importance of the reliance of longer-term trends.
- Normalized overall growth ranged from +0.5 percent to +3.3 percent with an average +1.6 percent.

|         | FY17 to | FY18 Actual and Estimated Normalized Growth |         |          |        |  |
|---------|---------|---------------------------------------------|---------|----------|--------|--|
|         | Actual  | Normalized                                  |         |          |        |  |
| Month   | Overall | Overall                                     | Weekday | Saturday | Sunday |  |
| Jul     | 1.2%    | 1.7%                                        | 1.3%    | 3.1%     | 4.3%   |  |
| Aug     | 2.8%    | 2.8%                                        | 1.8%    | 7.5%     | 8.9%   |  |
| Sep     | 1.9%    | 3.3%                                        | 3.3%    | 1.5%     | 5.9%   |  |
| Oct     | 4.3%    | 2.3%                                        | 2.3%    | 3.1%     | 1.5%   |  |
| Nov     | 3.6%    | 2.2%                                        | 2.8%    | -0.8%    | 0.1%   |  |
| Dec     | -0.7%   | 2.4%                                        | 1.8%    | 6.1%     | 4.2%   |  |
| Jan     | 1.5%    | 1.8%                                        | 1.4%    | 6.6%     | 0.1%   |  |
| Feb     | 0.0%    | 1.8%                                        | 1.8%    | 4.5%     | -1.8%  |  |
| Mar     | -1.7%   | 0.7%                                        | 0.4%    | 0.8%     | 3.5%   |  |
| Apr     | 1.7%    | 0.9%                                        | 1.3%    | 2.8%     | -4.7%  |  |
| May     | 1.6%    | 2.2%                                        | 1.5%    | 6.2%     | 4.0%   |  |
| Jun     | -0.8%   | 0.5%                                        | 0.8%    | 0.0%     | -1.8%  |  |
| Average | 1.3%    | 1.9%                                        | 1.7%    | 3.5%     | 2.0%   |  |