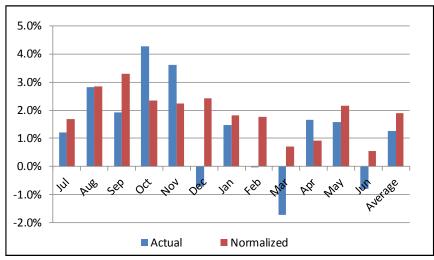

### 8. Normalized Traffic Growth

- Normalization of traffic growth rates takes into account the following:
  - Days of the week in the month
  - Timing of holidays
  - o Weather events
  - Special events
- The most significant difference between actual growth and normalized growth for overall growth rates is accounting for the days of the week in the month year over year. This is demonstrated with the comparison of the average growth rates for normalized and actual, which are very close in many cases.
- Even with the attempted normalization, growth rates have a wide range, which illustrates the difficulty of normalizing on small scales and the importance of the reliance of longer-term trends.
- Normalized overall growth ranged from +0.5 percent to +3.3 percent with an average +1.6 percent.

|         | FY17 to | FY18 Actual and Estimated Normalized Growth |         |          |        |  |
|---------|---------|---------------------------------------------|---------|----------|--------|--|
|         | Actual  | Normalized                                  |         |          |        |  |
| Month   | Overall | Overall                                     | Weekday | Saturday | Sunday |  |
| Jul     | 1.2%    | 1.7%                                        | 1.3%    | 3.1%     | 4.3%   |  |
| Aug     | 2.8%    | 2.8%                                        | 1.8%    | 7.5%     | 8.9%   |  |
| Sep     | 1.9%    | 3.3%                                        | 3.3%    | 1.5%     | 5.9%   |  |
| Oct     | 4.3%    | 2.3%                                        | 2.3%    | 3.1%     | 1.5%   |  |
| Nov     | 3.6%    | 2.2%                                        | 2.8%    | -0.8%    | 0.1%   |  |
| Dec     | -0.7%   | 2.4%                                        | 1.8%    | 6.1%     | 4.2%   |  |
| Jan     | 1.5%    | 1.8%                                        | 1.4%    | 6.6%     | 0.1%   |  |
| Feb     | 0.0%    | 1.8%                                        | 1.8%    | 4.5%     | -1.8%  |  |
| Mar     | -1.7%   | 0.7%                                        | 0.4%    | 0.8%     | 3.5%   |  |
| Apr     | 1.7%    | 0.9%                                        | 1.3%    | 2.8%     | -4.7%  |  |
| May     | 1.6%    | 2.2%                                        | 1.5%    | 6.2%     | 4.0%   |  |
| Jun     | -0.8%   | 0.5%                                        | 0.8%    | 0.0%     | -1.8%  |  |
| Average | 1.3%    | 1.9%                                        | 1.7%    | 3.5%     | 2.0%   |  |