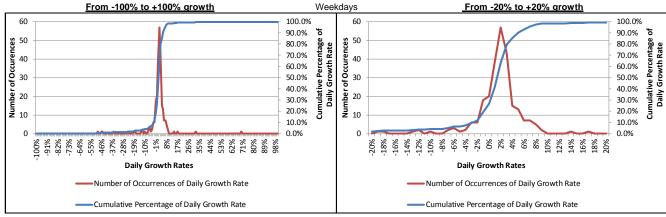

### 9. Distributions of Traffic Growth Rates

This section presents the distribution of the daily traffic growth rates by facility and day of week comparing the same day from FY17 to FY18. Because weekday and weekend traffic is so different on the RMTA system, comparisons are not made between, for example, Sunday, June 4, 2017 and Monday, June 4, 2018 but between the like days of Monday, June 5, 2017 and Monday, June 4, 2018.

The red lines represent the number of occurrences of a particular growth rate during the year, which provides a distribution of growth rates. On the larger scale of the full RMTA system for all days, an almost normal distribution emerges.

The blue lines represent the cumulative percentage share at each growth rate so that at any growth rate it can be determined the percent of daily growth rates above and below. As the distribution spreads or gets more erratic, this line flattens.

An analysis of all days, weekdays and weekend days is provided for all facilities combined (RMTA Total) and the three facilities individually. Two different scales are presented to be able to detail the middle range of growth rates, ranging from -20% to +20% on the right-hand side graphs. Additionally, the actual, the mean and the median growth rate are provided by facility for all days, weekdays, weekend days.

#### Key takeaways:

- Weekend traffic has a wider distribution of growth rates than weekday traffic as a function of low traffic levels and various special events that occur;
- Weekday traffic on the Powhite Parkway has the narrowest distribution of growth rates; and
- The Boulevard Bridge has the widest distributions.

| Days of the Week  | Daily Growth Rates |      |        |  |
|-------------------|--------------------|------|--------|--|
| Days of the vveek | Actual             | Mean | Median |  |
| All Days          | 2.4%               | 2.5% | 1.9%   |  |
| Weekdays          | 2.5%               | 1.1% | 1.8%   |  |
| Weekend Days      | 2 1%               | 6.0% | 2 9%   |  |