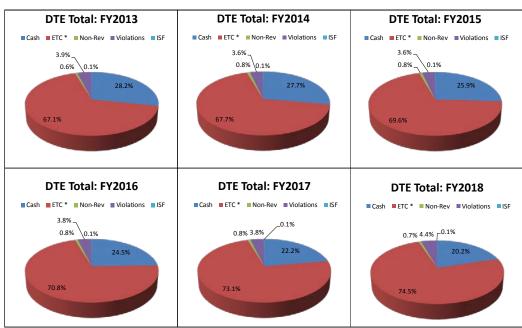

## 7. FY18 Percent Share of Traffic and Revenue by Facility

#### Percent Share of Transactions - FY 2018

#### Percent Share of Toll Revenue - FY2018