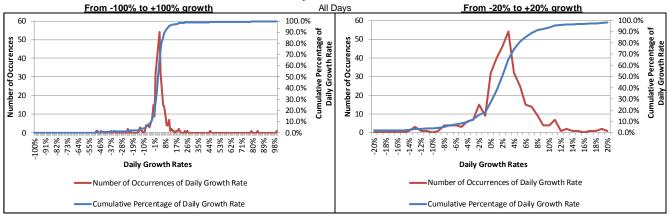

### 9. Distributions of Traffic Growth Rates

This section presents the distribution of the daily traffic growth rates by facility and day of week comparing the same day from FY17 to FY18. Because weekday and weekend traffic is so different on the RMTA system, comparisons are not made between, for example, Sunday, June 4, 2017 and Monday, June 4, 2018 but between the like days of Monday, June 5, 2017 and Monday, June 4, 2018.

The red lines represent the number of occurrences of a particular growth rate during the year, which provides a distribution of growth rates. On the larger scale of the full RMTA system for all days, an almost normal distribution emerges.

The blue lines represent the cumulative percentage share at each growth rate so that at any growth rate it can be determined the percent of daily growth rates above and below. As the distribution spreads or gets more erratic, this line flattens.

An analysis of all days, weekdays and weekend days is provided for all facilities combined (RMTA Total) and the three facilities individually. Two different scales are presented to be able to detail the middle range of growth rates, ranging from -20% to +20% on the right-hand side graphs. Additionally, the actual, the mean and the median growth rate are provided by facility for all days, weekdays, weekend days.

This analysis aids in the determination of normalized traffic growths which feed into the forecasting process.

#### Key takeaways:

- Weekend traffic has a wider distribution of growth rates than weekday traffic as a function of low traffic levels and various special events that occur;
- Weekday traffic on the Powhite Parkway has the narrowest distribution of growth rates; and
- The Boulevard Bridge has the widest distributions.

| Days of the Week  | Daily Growth Rates |      |        |  |
|-------------------|--------------------|------|--------|--|
| Days of the vveek | Actual             | Mean | Median |  |
| All Days          | 2.4%               | 2.5% | 1.9%   |  |
| Weekdays          | 2.5%               | 1.1% | 1.8%   |  |
| Weekend Days      | 2 1%               | 6.0% | 2 9%   |  |