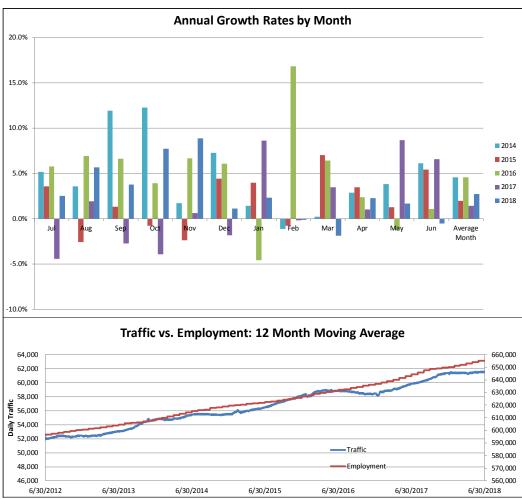

 The overall forecast was achieved due to modest growth across all of RMTA's assets

 Employment has emerged as the key economic indicator to predict traffic on the RMTA system

 Employment growth for the Richmond Metropolitan Area was generally lower and weaker than FY17 throughout FY18, with rates between 0.7 and 3.3 percent

Figure 1: Year over Year Employment Growth, in Absolute and Percent Terms

Richmond Metropolitan Transportation Authority FY2018 Annual Traffic and Toll Revenue Report

This Page Left Intentionally Blank

## 10. Employment Trends

- Employment in the Richmond Metropolitan Area has grown consistently for the last 5 years
- Average and median growth from FY13 to FY17 was 1.6 and 1.6 percent, respectively, fairly consistent
- Average and median growth for FY18 was 1.9 and 1.8 percent, respectively, which shows stronger growth than in the recent past (FY13 to FY17)