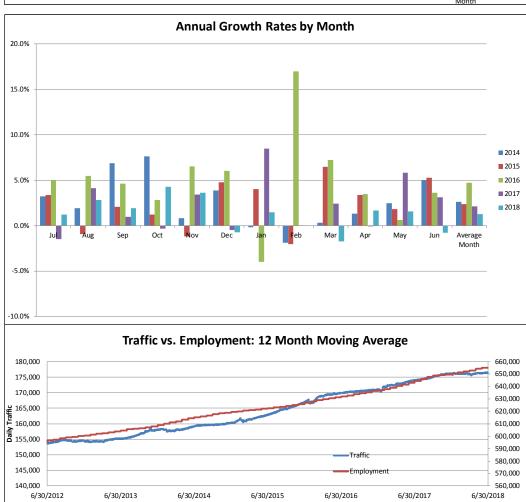

### 8. Normalized Traffic Growth

- Normalization of traffic growth rates takes into account the following:
  - Days of the week in the month
  - Timing of holidays
  - o Weather events
  - Special events
- The most significant difference between actual growth and normalized growth for overall growth rates is accounting for the days of the week in the month year over year. This is demonstrated with the comparison of the average growth rates for normalized and actual, which are very close in many cases.
- Even with the attempted normalization, growth rates have a wide range, which illustrates the difficulty of normalizing on small scales and the importance of the reliance of longer-term trends.
- Normalized overall growth ranged from +0.5 percent to +3.3 percent with an average +1.6 percent.

|         | FY17 to | FY18 Actual and Estimated Normalized Growth |         |          |        |  |
|---------|---------|---------------------------------------------|---------|----------|--------|--|
|         | Actual  | Normalized                                  |         |          |        |  |
| Month   | Overall | Overall                                     | Weekday | Saturday | Sunday |  |
| Jul     | 1.2%    | 1.7%                                        | 1.3%    | 3.1%     | 4.3%   |  |
| Aug     | 2.8%    | 2.8%                                        | 1.8%    | 7.5%     | 8.9%   |  |
| Sep     | 1.9%    | 3.3%                                        | 3.3%    | 1.5%     | 5.9%   |  |
| Oct     | 4.3%    | 2.3%                                        | 2.3%    | 3.1%     | 1.5%   |  |
| Nov     | 3.6%    | 2.2%                                        | 2.8%    | -0.8%    | 0.1%   |  |
| Dec     | -0.7%   | 2.4%                                        | 1.8%    | 6.1%     | 4.2%   |  |
| Jan     | 1.5%    | 1.8%                                        | 1.4%    | 6.6%     | 0.1%   |  |
| Feb     | 0.0%    | 1.8%                                        | 1.8%    | 4.5%     | -1.8%  |  |
| Mar     | -1.7%   | 0.7%                                        | 0.4%    | 0.8%     | 3.5%   |  |
| Apr     | 1.7%    | 0.9%                                        | 1.3%    | 2.8%     | -4.7%  |  |
| May     | 1.6%    | 2.2%                                        | 1.5%    | 6.2%     | 4.0%   |  |
| Jun     | -0.8%   | 0.5%                                        | 0.8%    | 0.0%     | -1.8%  |  |
| Average | 1.3%    | 1.9%                                        | 1.7%    | 3.5%     | 2.0%   |  |