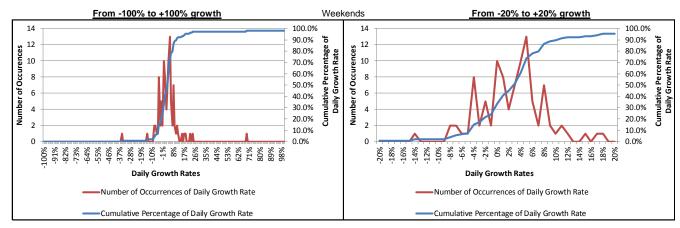

### 9. Distributions of Traffic Growth Rates

This section presents the distribution of the daily traffic growth rates by facility and day of week comparing the same day from FY17 to FY18. Because weekday and weekend traffic is so different on the RMTA system, comparisons are not made between, for example, Sunday, June 4, 2017 and Monday, June 4, 2018 but between the like days of Monday, June 5, 2017 and Monday, June 4, 2018.

The red lines represent the number of occurrences of a particular growth rate during the year, which provides a distribution of growth rates. On the larger scale of the full RMTA system for all days, an almost normal distribution emerges.

The blue lines represent the cumulative percentage share at each growth rate so that at any growth rate it can be determined the percent of daily growth rates above and below. As the distribution spreads or gets more erratic, this line flattens.

An analysis of all days, weekdays and weekend days is provided for all facilities combined (RMTA Total) and the three facilities individually. Two different scales are presented to be able to detail the middle range of growth rates, ranging from -20% to +20% on the right-hand side graphs. Additionally, the actual, the mean and the median growth rate are provided by facility for all days, weekdays, weekend days.

#### Key takeaways:

- Weekend traffic has a wider distribution of growth rates than weekday traffic as a function of low traffic levels and various special events that occur;
- Weekday traffic on the Powhite Parkway has the narrowest distribution of growth rates; and
- The Boulevard Bridge has the widest distributions.

| Days of the Week  | Daily Growth Rates |      |        |  |
|-------------------|--------------------|------|--------|--|
| Days of the vveek | Actual             | Mean | Median |  |
| All Days          | 2.4%               | 2.5% | 1.9%   |  |
| Weekdays          | 2.5%               | 1.1% | 1.8%   |  |
| Weekend Days      | 2 1%               | 6.0% | 2 9%   |  |