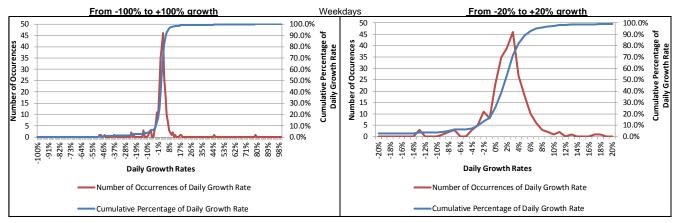

### 9. Distributions of Traffic Growth Rates

This section presents the distribution of the daily traffic growth rates by facility and day of week comparing the same day from FY17 to FY18. Because weekday and weekend traffic is so different on the RMTA system, comparisons are not made between, for example, Sunday, June 4, 2017 and Monday, June 4, 2018 but between the like days of Monday, June 5, 2017 and Monday, June 4, 2018.

The red lines represent the number of occurrences of a particular growth rate during the year, which provides a distribution of growth rates. On the larger scale of the full RMTA system for all days, an almost normal distribution emerges.

The blue lines represent the cumulative percentage share at each growth rate so that at any growth rate it can be determined the percent of daily growth rates above and below. As the distribution spreads or gets more erratic, this line flattens.

An analysis of all days, weekdays and weekend days is provided for all facilities combined (RMTA Total) and the three facilities individually. Two different scales are presented to be able to detail the middle range of growth rates, ranging from -20% to +20% on the right-hand side graphs. Additionally, the actual, the mean and the median growth rate are provided by facility for all days, weekdays, weekend days.

#### Key takeaways:

- Weekend traffic has a wider distribution of growth rates than weekday traffic as a function of low traffic levels and various special events that occur;
- Weekday traffic on the Powhite Parkway has the narrowest distribution of growth rates; and
- The Boulevard Bridge has the widest distributions.

| Days of the Week  | Daily Growth Rates |      |        |  |
|-------------------|--------------------|------|--------|--|
| Days of the vveek | Actual             | Mean | Median |  |
| All Days          | 3.0%               | 1.9% | 1.5%   |  |
| Weekdays          | 3.1%               | 0.7% | 1.5%   |  |
| Weekend Days      | 3.0%               | 4.9% | 2.7%   |  |