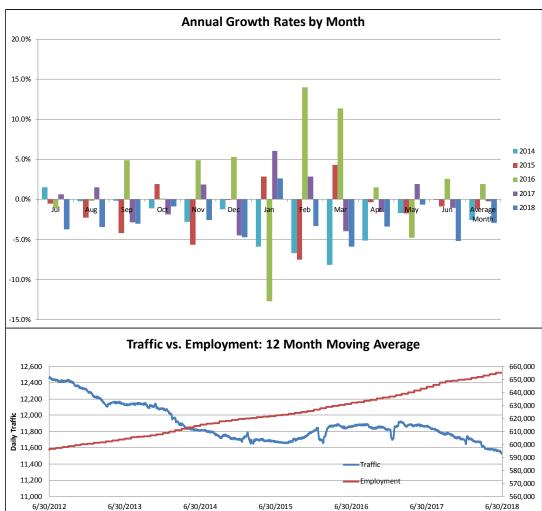

 The overall forecast was achieved due to modest growth across all of RMTA's assets

 Employment has emerged as the key economic indicator to predict traffic on the RMTA system

 Employment growth for the Richmond Metropolitan Area was generally lower and weaker than FY17 throughout FY18, with rates between 0.7 and 3.3 percent

Figure 1: Year over Year Employment Growth, in Absolute and Percent Terms

Richmond Metropolitan Transportation Authority FY2018 Annual Traffic and Toll Revenue Report

This Page Left Intentionally Blank

## 10. Employment Trends

- Employment in the Richmond Metropolitan Area has grown consistently for the last 5 years
- Average and median growth from FY13 to FY17 was 1.6 and 1.6 percent, respectively, fairly consistent
- Average and median growth for FY18 was 1.9 and 1.8 percent, respectively, which shows stronger growth than in the recent past (FY13 to FY17)

### 11. Gas Price Trends

- Increases in gas prices from FY17 to FY18 can be seen throughout the year, especially in the latter half.
- Prices have increased consistently in FY18.
- There is little indication that these fluctuations in prices cause a significant decrease in trips on the RMTA system. There is an inverse relationship between gas prices and travel; as gas prices decrease, trip frequency and length typically increases. It is estimated that gas price changes must be substantial and quick, not gradual, to have the most impact. Also, major thresholds of whole dollar amounts may cause change in behavior as they are newsworthy events and noticeable to the public.