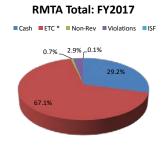

## 7. FY18 Percent Share of Traffic and Revenue by Facility

#### Percent Share of Transactions - FY 2018