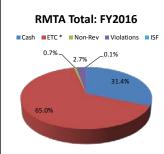

## 7. FY18 Percent Share of Traffic and Revenue by Facility

#### Percent Share of Transactions - FY 2018