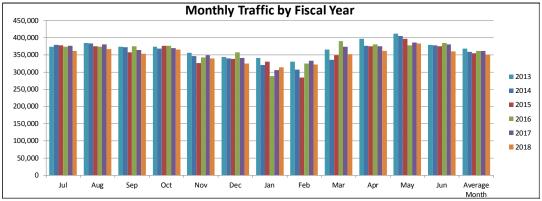

### 4. FY17 to FY18 Growth

- Overall traffic and revenue grew from FY17 to FY18, at 1.3 and 1.0 percent, respectively.
- The Downtown Expressway transactions grew the most in absolute and percent terms at 2.7 percent and an increase in toll revenue of 1.7 percent.
- The Powhite Parkway transactions showed slowed growth at 0.9 percent with toll revenue increasing only 1.0 percent.
- The Boulevard Bridge transactions had a loss of 2.9 percent and a toll revenue loss of 4.1 percent.
- Average Toll is relatively stable
- Monthly data follows:
  - Modest growth throughout FY18
  - Varied monthly growths mostly as a function of days of the week in the month