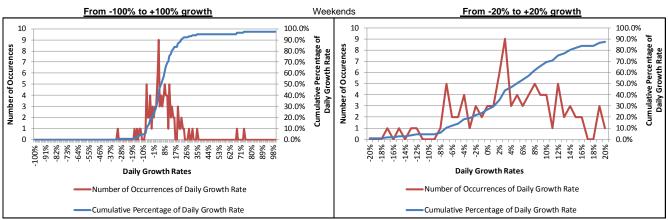

### 9. Distributions of Traffic Growth Rates

This section presents the distribution of the daily traffic growth rates by facility and day of week comparing the same day from FY17 to FY18. Because weekday and weekend traffic is so different on the RMTA system, comparisons are not made between, for example, Sunday, June 4, 2017 and Monday, June 4, 2018 but between the like days of Monday, June 5, 2017 and Monday, June 4, 2018.

The red lines represent the number of occurrences of a particular growth rate during the year, which provides a distribution of growth rates. On the larger scale of the full RMTA system for all days, an almost normal distribution emerges.

The blue lines represent the cumulative percentage share at each growth rate so that at any growth rate it can be determined the percent of daily growth rates above and below. As the distribution spreads or gets more erratic, this line flattens.

An analysis of all days, weekdays and weekend days is provided for all facilities combined (RMTA Total) and the three facilities individually. Two different scales are presented to be able to detail the middle range of growth rates, ranging from -20% to +20% on the right-hand side graphs. Additionally, the actual, the mean and the median growth rate are provided by facility for all days, weekdays, weekend days.

#### Key takeaways:

- Weekend traffic has a wider distribution of growth rates than weekday traffic as a function of low traffic levels and various special events that occur;
- Weekday traffic on the Powhite Parkway has the narrowest distribution of growth rates; and
- The Boulevard Bridge has the widest distributions.