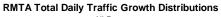

### 4. FY18 to FY19 Growth

- Overall traffic and revenue grew from FY18 to FY19, at 0.9 and 0.7 percent, respectively.
- The Powhite Parkway transactions grew the most in absolute and percent terms at 1.3 percent and an increase in toll revenue of 0.7 percent.
- The Downtown Expressway transactions showed decreased growth (as compared to the higher growth changes from FY17 to FY18) at 1.1 percent with toll revenue increasing only 1.0 percent.
- The Boulevard Bridge transactions had a loss of 3.8 percent and a toll revenue loss of 2.0 percent.
- Average Toll is relatively stable in absolute terms.
- Monthly data follows:
  - Modest growth throughout FY19.
  - Varied monthly growth rates primarily as a function of days of the week in the month.