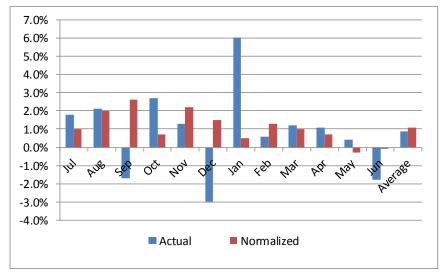

### 4. FY18 to FY19 Growth

- Overall traffic and revenue grew from FY18 to FY19, at 0.9 and 0.7 percent, respectively.
- The Powhite Parkway transactions grew the most in absolute and percent terms at 1.3 percent and an increase in toll revenue of 0.7 percent.
- The Downtown Expressway transactions showed decreased growth (as compared to the higher growth changes from FY17 to FY18) at 1.1 percent with toll revenue increasing only 1.0 percent.
- The Boulevard Bridge transactions had a loss of 3.8 percent and a toll revenue loss of 2.0 percent.
- Average Toll is relatively stable in absolute terms.
- Monthly data follows:
  - Modest growth throughout FY19.
  - Varied monthly growth rates primarily as a function of days of the week in the month.