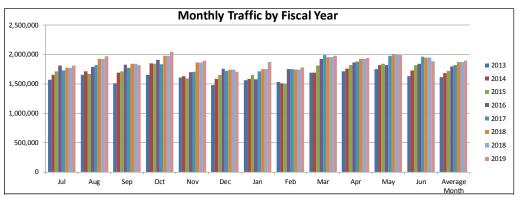

1,881,229  | 2.2%   | 1,923,308  | 1.0%   | 1,942,146  |
| May       | 1,751,793  | 3.8%   | 1,818,381  | 1.2%   | 1,840,747  | -1.2%              | 1,817,800       | 8.7%            | 1,975,403  | 2.0%   | 2,015,791  | -0.7%  | 2,001,785  |
| Jun       | 1,628,038  | 6.1%   | 1,727,519  | 5.4%   | 1,821,264  | 1.1%               | 1,840,709       | 6.6%            | 1,961,283  | -0.5%  | 1,951,045  | -3.4%  | 1,884,305  |
|           |            |        |            |        |            |                    |                 |                 |            |        |            |        |            |
| Total     | 19,344,580 | 4.6%   | 20,225,578 | 2.0%   | 20,623,336 | 4.5%               | 21,561,269      | 1.4%            | 21,863,219 | 2.7%   | 22,460,080 | 1.1%   | 22,701,568 |









### 13.5 Boulevard Bridge T&R Trends

|                                 |                         | Bridge Trans   |               | Daymont Tyr       | o by Day of | Week for FY2     | 0013 to EV2    | 010           |                |
|---------------------------------|-------------------------|----------------|---------------|-------------------|-------------|------------------|----------------|---------------|----------------|
| 2013                            | Cash                    | ETC *          | Non-Rev       | Violations        | ISF         | Total            | 013 to F12     | 019           |                |
| Mon                             | 7,741                   | 4,118          | 36            | 128               | 11          | 12,035           |