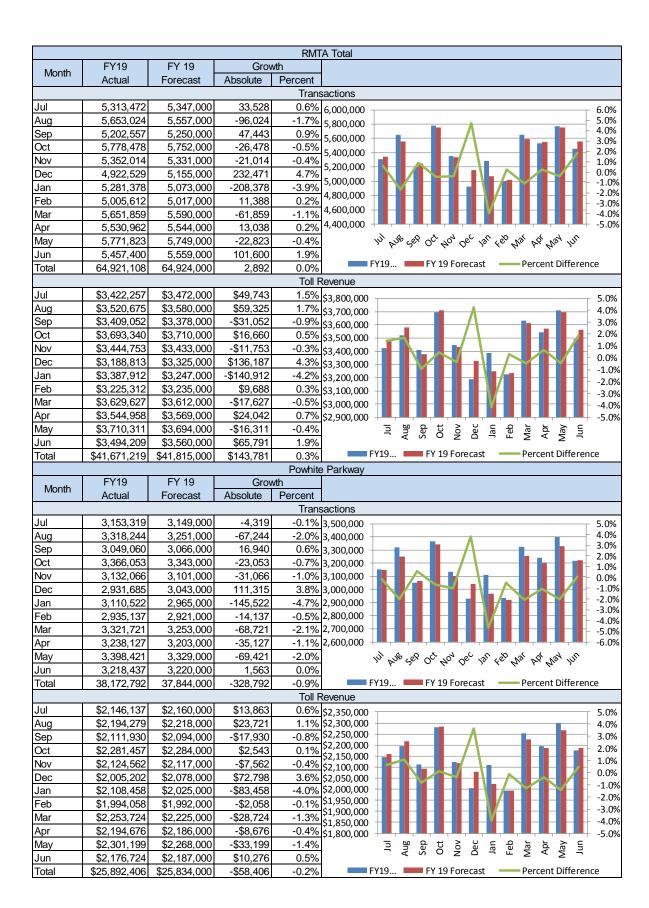

\$41,386,160

• The Boulevard Bridge transactions had a loss of 3.8 percent and a toll revenue loss of 2.0 percent

RMTA Total

Table 2: RMTA FY19 Traffic and Toll, Actual vs. Forecast

| FY19 - Actual versus Forecast |              |              |            |         |  |  |  |  |
|-------------------------------|--------------|--------------|------------|---------|--|--|--|--|
| Facility                      | Actual       | Forecast     | Differe    | ence    |  |  |  |  |
| racility                      | Actual       | Forecasi     | Absolute   | Percent |  |  |  |  |
|                               | Transac      | tions        |            |         |  |  |  |  |
| Powhite Parkway               | 38,172,792   | 37,844,000   | 328,792    | 0.9%    |  |  |  |  |
| Downtown Expressway           | 22,701,568   | 22,890,000   | -188,432   | -0.8%   |  |  |  |  |
| Boulevard Bridge              | 4,046,748    | 4,190,000    | -143,252   | -3.5%   |  |  |  |  |
| RMTA Total                    | 64,921,108   | 64,924,000   | -2,892     | 0.0%    |  |  |  |  |
|                               | Toll Rev     | enue         |            |         |  |  |  |  |
| Powhite Parkway               | \$25,892,406 | \$25,834,000 | \$58,406   | 0.2%    |  |  |  |  |
| Downtown Expressway           | \$14,359,467 | \$14,526,000 | -\$166,533 | -1.2%   |  |  |  |  |
| Boulevard Bridge              | \$1,419,346  | \$1,455,000  | -\$35,654  | -2.5%   |  |  |  |  |
| RMTA Total                    | \$41,671,219 | \$41,815,000 | -\$143,781 | -0.3%   |  |  |  |  |

 The overall transaction and toll revenue forecast was achieved due to modest growth across all RMTA's toll facilities

\$41,671,219

\$285,059

0.7%

Figure 1: Year over Year Employment Growth, in Absolute and Percent Terms