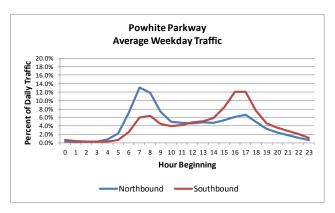

on the downtown roadway network that may occur during the AM peak period. With the implementation of ORT both roadways experienced a reduction in peak hour congestion. Additionally, improvements have been made to existing collection equipment in an effort to modernize technologies and decrease congestion during peak hours.

The weekend traffic is very typical of commuter routes with light traffic in the mornings and steady traffic from later morning to early evening, peaking at about 8 to 9 percent of the daily traffic in the noon to 5 pm time range. These lower peak percentages combined with lower overall traffic on weekend indicate that the typical weekend is congestion-free as is the known experience on the RMTA system.



Figure 5: Hourly Traffic Trends on the RMTA Expressway System















## 7. FY19 Percent Share of Traffic and Revenue by Facility

#### **Percent Share of Transactions - FY 2019**





#### Percent Share of Toll Revenue - FY2019





### 8. Normalized Traffic Growth

- Normalization of traffic growth rates takes into account the following:
  - Days of the week in the month
  - Timing of holidays
  - Weather events
  - Special events
- The most significant difference between actual growth and normalized growth for overall growth rates is
  accounting for the days of the week in the month year over year. This is demonstrated with the comparison
  of the average growth rates for normalized and actual, which are very close in many cases.
- Even with the attempted normalization, growth rates have a wide range, which illustrates the difficulty of nor