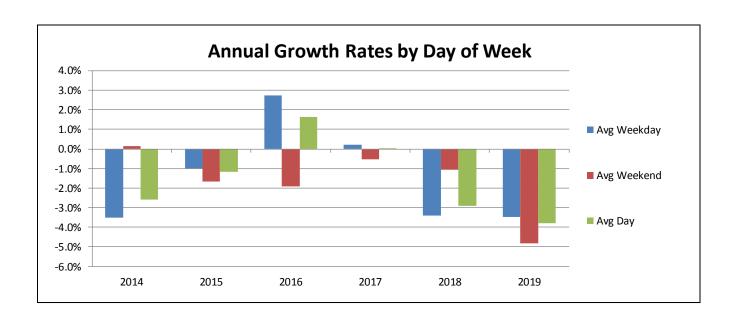

### 4. FY18 to FY19 Growth

- Overall traffic and revenue grew from FY18 to FY19, at 0.9 and 0.7 percent, respectively.
- The Powhite Parkway transactions grew the most in absolute and percent terms at 1.3 percent and an increase in toll revenue of 0.7 percent.
- The Downtown Expressway transactions showed decreased growth (as compared to the higher growth changes from FY17 to FY18) at 1.1 percent with toll revenue increasing only 1.0 percent.
- The Boulevard Bridge transactions had a loss of 3.8 percent and a toll revenue loss of 2.0 percent.
- Average Toll is relatively stable in absolute terms.
- Monthly data follows:
  - Modest growth throughout FY19.
  - Varied monthly growth rates primarily as a function of days of the week in the month.