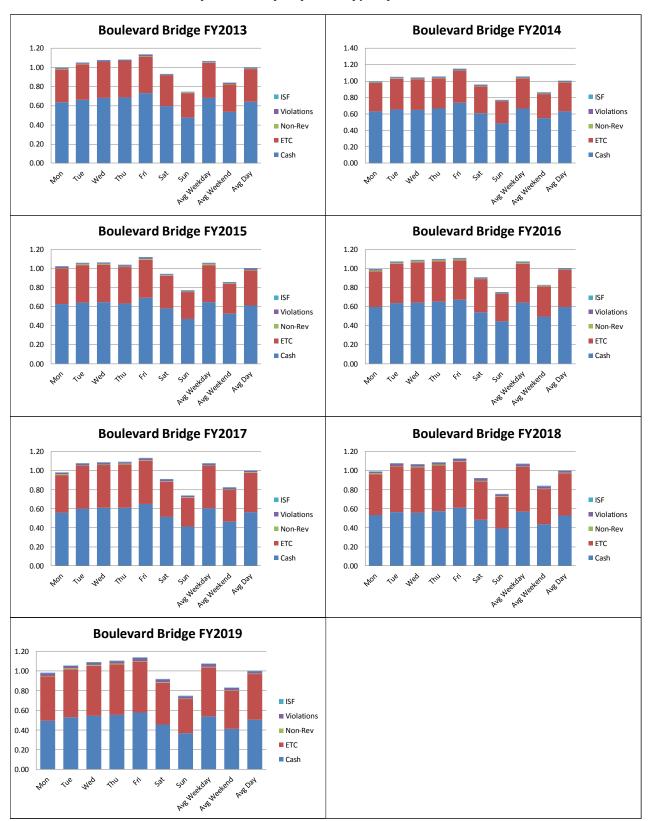

The current RMTA Expressway System consists of three facilities: the Powhite Parkway, the Downtown Expressway and the Boulevard Bridge. The location map of the RMTA Expressway System is shown in Figure 2 while Figure 3 shows the location of the system toll collection points. A further description of each of the facilities on the RMTA Expressway System follows.

The **Boulevard Bridge** was the first acquisition for the RMTA, having been purchased in November 1969. The steel truss bridge was built in 1925 to improve connectivity of the Westover Hills neighborhood south of the river to areas north of the river. With the opening of the Powhite Parkway, the Boulevard Bridge essentially serves the same role, as a neighborhood bridge for those with origins and/or destinations in close proximity to the bridge itself.