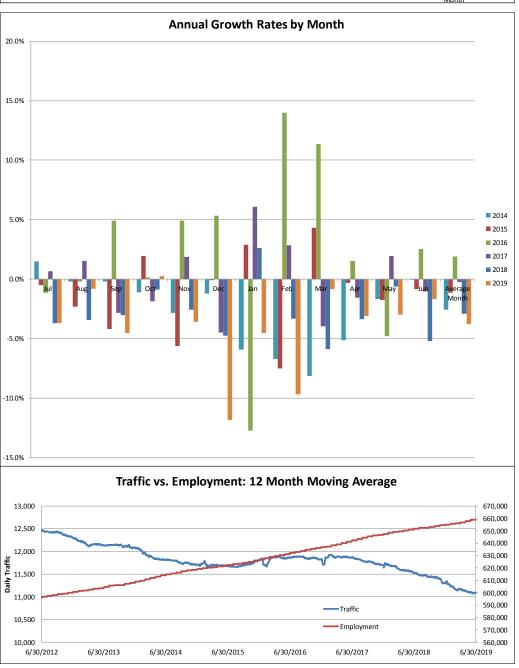

### 4. FY18 to FY19 Growth

- Overall traffic and revenue grew from FY18 to FY19, at 0.9 and 0.7 percent, respectively.
- The Powhite Parkway transactions grew the most in absolute and percent terms at 1.3 percent and an increase in toll revenue of 0.7 percent.
- The Downtown Expressway transactions showed decreased growth (as compared to the higher growth changes from FY17 to FY18) at 1.1 percent with toll revenue increasing only 1.0 percent.
- The Boulevard Bridge transactions had a loss of 3.8 percent and a toll revenue loss of 2.0 percent.
- Average Toll is relatively stable in absolute terms.
- Monthly data follows:
  - Modest growth throughout FY19.
  - Varied monthly growth rates primarily as a function of days of the week in the month.