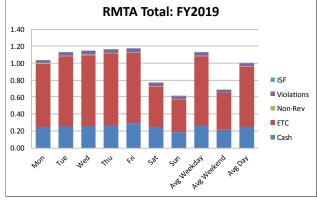

| -1.9%      | -0.1%       |
| 2015 to 2016 | -0.2%      | 7.1%       | 0.7%           | 9.6%           | -2.3%      | 4.7%       | 1.4%    | -1.5%      | 0.1%        |
| 2016 to 2017 | -5.2%      | 5.4%       | -2.2%          | 9.1%           | -22.2%     | 2.1%       | 2.1%    | -2.2%      | 0.2%        |
| 2017 to 2018 | -6.6%      | 4.7%       | -4.0%          | 2.9%           | -6.8%      | 1.3%       | 2.3%    | -2.3%      | 0.0%        |
| 2018 to 2019 | -7.4%      | 3.0%       | -0.1%          | 25.7%          | -0.3%      | 0.9%       | 1.5%    | -2.2%      | 0.7%        |

<sup>\*</sup> ETC transactions are reporting only paid E-ZPass transactions and not non-rev or violation transactions that are from E-ZPass





#### Day of Week by Payment Type by Fiscal Year



















<sup>\*</sup> ETC transactions are reporting only paid E-ZPass transactions and not non-rev or violation transactions that are from E-ZPass



| Month     |            |        |            |        | RMTA 1     | Total: Historical | Traffic by Month | and Fiscal Year |            |        |            |        |            |
|-----------|------------|--------|------------|--------|------------|-------------------|------------------|-----------------|------------|--------|------------|--------|------------|
| IVIOTILIT | 2013       | Growth | 2014       | Growth | 2015       | Growth            | 2016             | Growth          | 2017       | Growth | 2018       | Growth | 2019       |
| Jul       | 4,676,346  | 3.2%   | 4,825,959  | 3.4%   | 4,988,209  | 5.0%              | 5,238