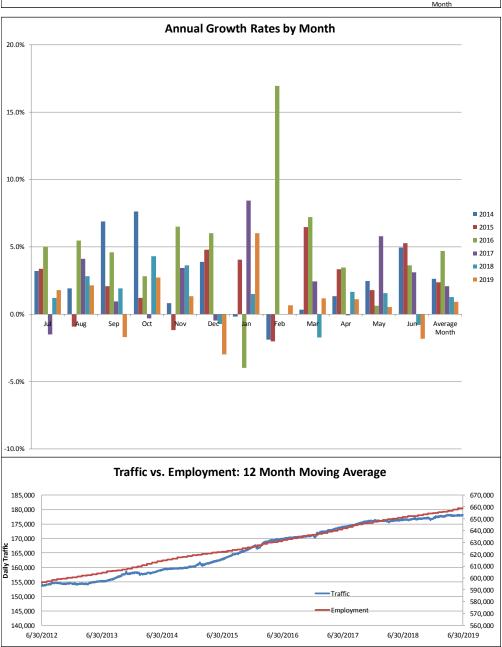

### 4. FY18 to FY19 Growth

- Overall traffic and revenue grew from FY18 to FY19, at 0.9 and 0.7 percent, respectively.
- The Powhite Parkway transactions grew the most in absolute and percent terms at 1.3 percent and an increase in toll revenue of 0.7 percent.
- The Downtown Expressway transactions showed decreased growth (as compared to the higher growth changes from FY17 to FY18) at 1.1 percent with toll revenue increasing only 1.0 percent.
- The Boulevard Bridge transactions had a loss of 3.8 percent and a toll revenue loss of 2.0 percent.
- Average Toll is relatively stable in absolute terms.
- Monthly data follows:
  - Modest growth throughout FY19.
  - Varied monthly growth rates primarily as a function of days of the week in the month.