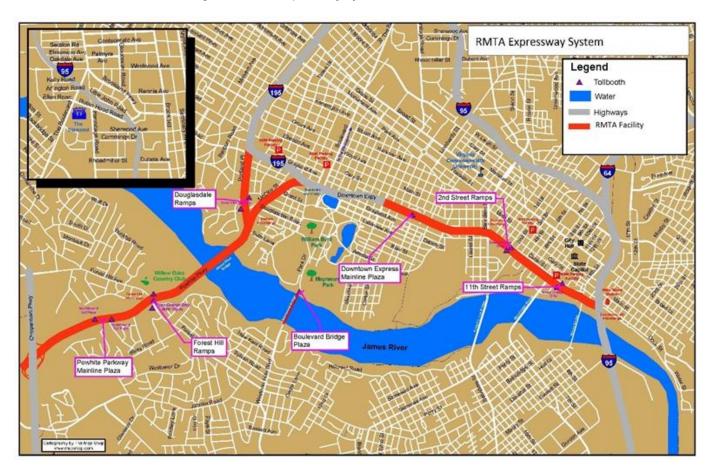

The current RMTA Expressway System consists of three facilities: the Powhite Parkway, the Downtown Expressway and the Boulevard Bridge. The location map of the RMTA Expressway System is shown in Figure 2 while Figure 3 shows the location of the system toll collection points. A further description of each of the facilities on the RMTA Expressway System follows.

The **Powhite Parkway** was opened to traffic on January 24, 1973. The limited access expressway extends 3.4 miles from Chippenham Parkway to the Cary Street ramps. The major function of the Powhite Parkway is as a crossing of the James River. There are currently three toll plazas on the Powhite Parkway, including the mainline plaza near the southern terminus, the Forest Hill ramp plaza and the Douglasdale Road ramp plaza that serve traffic to and from the north.

The **Downtown Expressway** opened to traffic in 1976, and was fully completed in 1977 with the connections to southbound I-95. The Downtown Expressway extends 2.5 miles from the Meadow Street Ramp in the west to I-95 in the east. The continuation of the Downtown Expressway to the west of Meadow Street is maintained by VDOT and offers a connection to I-195 to the north and the Powhite Parkway to the south. The Downtown Expressway has three toll plazas including the mainline plaza and two ramp plazas at 2nd and 11th streets.

The **Boulevard Bridge** was the first acquisition for the RMTA, having been purchased in November 1969. The steel truss bridge was built in 1925 to improve connectivity of the Westover Hills neighborhood south of the river to areas north of the river. With the opening of the Powhite Parkway, the Boulevard Bridge essentially serves the same role, as a neighborhood bridge for those with origins and/or destinations in close proximity to the bridge itself.

Figure 2: RMTA Expressway System

Figure 3 - RMTA Expressway System Toll Collection Points