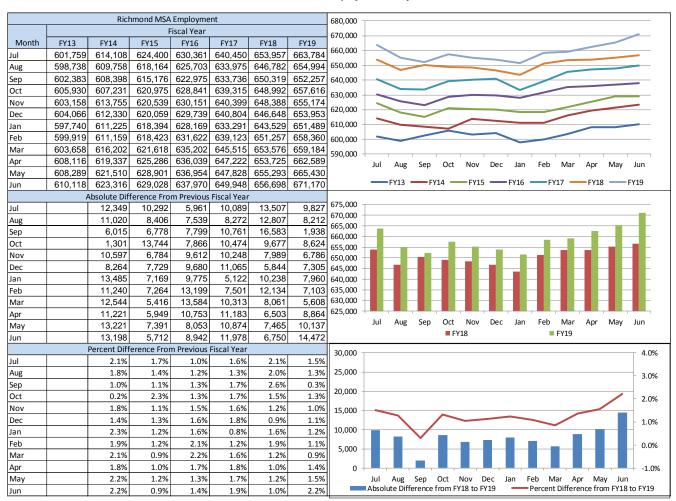

- Employment has emerged as one of the key economic indicators to forecast traffic on the RMTA system due to the commuter nature of the facilities, especially the Powhite Parkway and Downtown Expressway
- Employment growth for the Richmond Metropolitan Area started lower and grew stronger as the year went on from FY18 to FY19, with rates between 0.3 and 2.2 percent