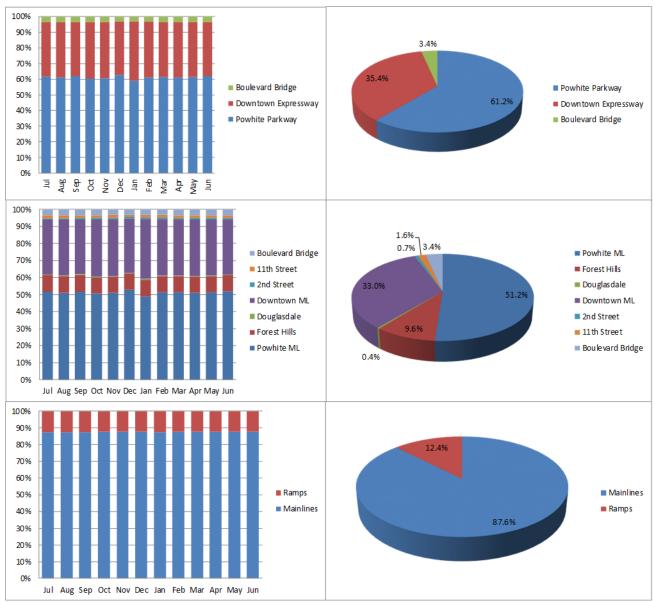

ionally, improvements have been made to existing collection equipment in an effort to modernize technologies and decrease congestion during peak hours.

The weekend traffic is very typical of commuter routes with light traffic in the mornings and steady traffic from later morning to early evening, peaking at about 8 to 9 percent of the daily traffic in the noon to 5 pm time range. These lower peak percentages combined with lower overall traffic on weekend indicate that the typical weekend is congestion-free as is the known experience on the RMTA system.



Figure 5: Hourly Traffic Trends on the RMTA Expressway System















## 7. FY19 Percent Share of Traffic and Revenue by Facility

#### **Percent Share of Transactions - FY 2019**





#### Percent Share of Toll Revenue - FY2019





### 8. Normalized Traffic Growth

- Normalization of traffic growth rates takes into account the following:
  - Days of the week in the month
  - Timing of holidays
  - Weather events
  - Special events
- The most significant difference between actual growth and normalized growth for overall growth rates is
  accounting for the days of the week in the month year over year. This is demonstrated with the comparison
  of the average growth rates for normalized and actual, which are very close in many cases.
- Even with the attempted normalization, growth rates have a wide range, which illustrates the difficulty of normalizing on small scales and the importance of the reliance of longer-term trends.
- Normalized overall growth ranged from -0.3 percent to +2.6 percent with an average +1.1 p