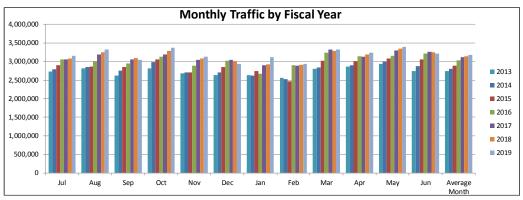

### 4. FY18 to FY19 Growth

- Overall traffic and revenue grew from FY18 to FY19, at 0.9 and 0.7 percent, respectively.
- The Powhite Parkway transactions grew the most in absolute and percent terms at 1.3 percent and an increase in toll revenue of 0.7 percent.
- The Downtown Expressway transactions showed decreased growth (as compared to the higher growth changes from FY17 to FY18) at 1.1 percent with toll revenue increasing only 1.0 percent.
- The Boulevard Bridge transactions had a loss of 3.8 percent and a toll revenue loss of 2.0 percent.
- Average Toll is relatively stable in absolute terms.
- Monthly data follows:
  - Modest growth throughout FY19.
  - Varied monthly growth rates primarily as a function of days of the week in the month.