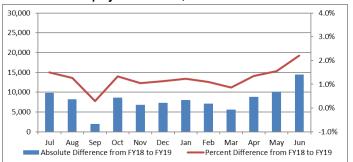

### 4. FY18 to FY19 Growth

- Overall traffic and revenue grew from FY18 to FY19, at 0.9 and 0.7 percent, respectively.
- The Powhite Parkway transactions grew the most in absolute and percent terms at 1.3 percent and an increase in toll revenue of 0.7 percent.
- The Downtown Expressway transactions showed decreased growth (as compared to the higher growth changes from FY17 to FY18) at 1.1 percent with toll revenue increasing only 1.0 percent.
- The Boulevard Bridge transactions had a loss of 3.8 percent and a toll revenue loss of 2.0 percent.
- Average Toll is relatively stable in absolute terms.
- Monthly data follows:
  - Modest growth throughout FY19.
  - Varied monthly growth rates primarily as a function of days of the week in the month.