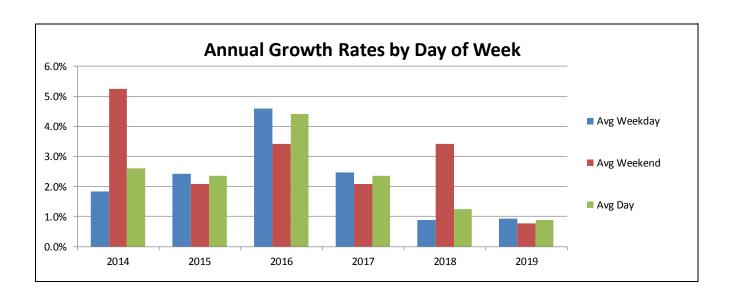

-0.2%          | -3.2%          | 15.6%      | 2.4%       | 2.0%    | -1.9%      | -0.1%       |
| 2015 to 2016 | -0.2%      | 7.1%       | 0.7%           | 9.6%           | -2.3%      | 4.7%       | 1.4%    | -1.5%      | 0.1%        |
| 2016 to 2017 | -5.2%      | 5.4%       | -2.2%          | 9.1%           | -22.2%     | 2.1%       | 2.1%    | -2.2%      | 0.2%        |
| 2017 to 2018 | -6.6%      | 4.7%       | -4.0%          | 2.9%           | -6.8%      | 1.3%       | 2.3%    | -2.3%      | 0.0%        |
| 2018 to 2019 | -7.4%      | 3.0%       | -0.1%          | 25.7%          | -0.3%      | 0.9%       | 1.5%    | -2.2%      | 0.7%        |

<sup>\*</sup> ETC transactions are reporting only paid E-ZPass transactions and not non-rev or violation transactions that are from E-ZPass





#### Day of Week by Payment Type by Fiscal Year



















<sup>\*</sup> ETC transactions are reporting only paid E-ZPass transactions and not non-rev or violation transactions that are from E-ZPass



| Month     |            |        |            |        | RMTA 1     | Total: Historical | Traffic by Month | and Fiscal Year |            |        |            |        |            |
|-----------|------------|--------|------------|--------|------------|-------------------|------------------|-----------------|------------|--------|------------|--------|------------|
| IVIOTILIT | 2013       | Growth | 2014       | Growth | 2015       | Growth            | 2016             | Growth          | 2017       | Growth | 2018       | Growth | 2019       |
| Jul       | 4,676,346  | 3.2%