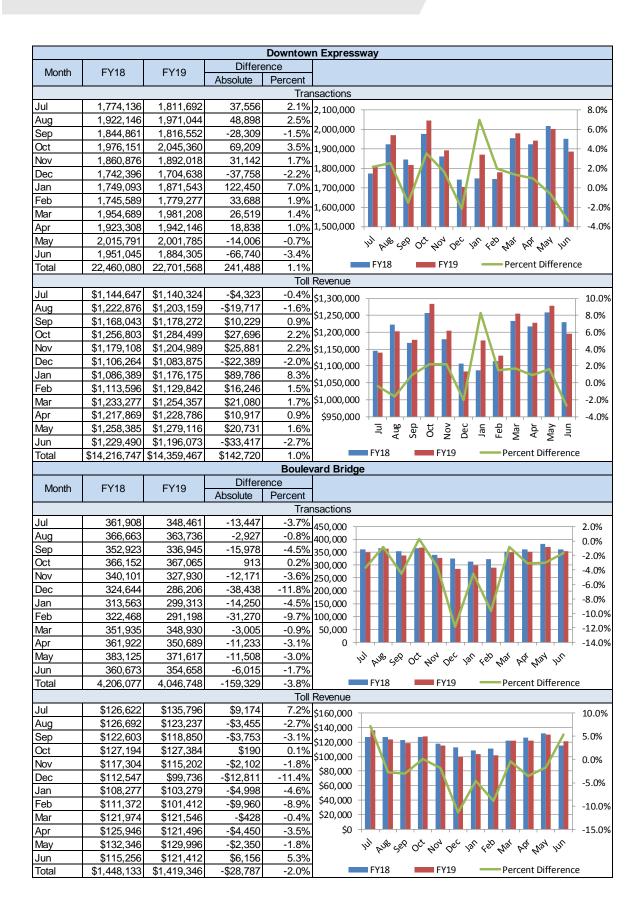

### 4. FY18 to FY19 Growth

- Overall traffic and revenue grew from FY18 to FY19, at 0.9 and 0.7 percent, respectively.
- The Powhite Parkway transactions grew the most in absolute and percent terms at 1.3 percent and an increase in toll revenue of 0.7 percent.
- The Downtown Expressway transactions showed decreased growth (as compared to the higher growth changes from FY17 to FY18) at 1.1 percent with toll revenue increasing only 1.0 percent.
- The Boulevard Bridge transactions had a loss of 3.8 percent and a toll revenue loss of 2.0 percent.
- Average Toll is relatively stable in absolute terms.
- Monthly data follows:
  - Modest growth throughout FY19.
  - Varied monthly growth rates primarily as a function of days of the week in the month.

|                                                                                                                                                                               |                    | FY18 to                                  | FY19                                                    |                 |                                                                                                              |  |
|-------------------------------------------------------------------------------------------------------------------------------------------------------------------------------|--------------------|------------------------------------------|---------------------------------------------------------|-----------------|--------------------------------------------------------------------------------------------------------------|--|
| Facil                                                                                                                                                                         | 4.                 | FY18                                     | FY19                                                    | Differ          | ence                                                                                                         |  |
| Facil                                                                                                                                                                         | ity                | FY18                                     | FY19                                                    | Absolute        | Percent                                                                                                      |  |
|                                                                                                                                                                               |                    | Transac                                  | ctions                                                  |                 |                                                                                                              |  |
| Powhite Parky                                                                                                                                                                 | vay                | 37,689,222                               | 38,172,792                                              | 483,570         | 1.3%                                                                                                         |  |
| Downtown Exp                                                                                                                                                                  | oressway           | 22,460,080                               | 22,701,568                                              | 241,488         | 1.1%                                                                                                         |  |
| Boulevard Brid                                                                                                                                                                | dge                | 4,206,077                                | 4,046,748                                               | -159,329        | -3.8%                                                                                                        |  |
| RMTA Total                                                                                                                                                                    |                    | 64,355,379                               | 64,921,108                                              | 565,729         | 0.9%                                                                                                         |  |
|                                                                                                                                                                               |                    | Toll Rev                                 |                                                         |                 |                                                                                                              |  |
| Powhite Parky                                                                                                                                                                 | •                  | \$25,721,280                             | \$25,892,406                                            | \$171,126       | 0.7%                                                                                                         |  |
| Downtown Exp                                                                                                                                                                  |                    | \$14,216,747                             | \$14,359,467                                            | \$142,720       | 1.0%                                                                                                         |  |
| Boulevard Brid                                                                                                                                                                | dge                | \$1,448,133                              | \$1,419,346                                             | -\$28,787       | -2.0%                                                                                                        |  |
| RMTA Total                                                                                                                                                                    |                    | \$41,386,160                             | \$41,671,219                                            | \$285,059       | 0.7%                                                                                                         |  |
| Destrict Destrict                                                                                                                                                             |                    | Average                                  |                                                         | <b>#</b> 0.0040 | 0.00/                                                                                                        |  |
| Powhite Parky                                                                                                                                                                 | •                  | \$0.682                                  | \$0.678                                                 | -\$0.0042       | -0.6%                                                                                                        |  |
| Downtown Exp                                                                                                                                                                  |                    | \$0.633                                  | \$0.633                                                 | -\$0.0004       | -0.1%                                                                                                        |  |
| Boulevard Brid                                                                                                                                                                | age                | \$0.344                                  | \$0.351                                                 | \$0.0064        | 1.9%                                                                                                         |  |
| RMTA Total                                                                                                                                                                    |                    | \$0.643                                  | \$0.642                                                 | -\$0.0012       | -0.2%                                                                                                        |  |
| 70,000,000                                                                                                                                                                    |                    | Annual T                                 | ransactions                                             |                 | 3.5%                                                                                                         |  |
| 60,000,000                                                                                                                                                                    |                    |                                          | -                                                       |                 | 2.5%                                                                                                         |  |
| 50,000,000                                                                                                                                                                    |                    |                                          |                                                         |                 | - 1.5%                                                                                                       |  |
|                                                                                                                                                                               |                    | •                                        |                                                         |                 | - 0.5%                                                                                                       |  |
| 40,000,000                                                                                                                                                                    |                    |                                          |                                                         |                 | 0.5%                                                                                                         |  |
| 30,000,000                                                                                                                                                                    |                    |                                          |                                                         |                 |                                                                                                              |  |
|                                                                                                                                                                               |                    |                                          |                                                         |                 | -1.5%                                                                                                        |  |
| 20,000,000                                                                                                                                                                    |                    |                                          |                                                         |                 | 2.5%                                                                                                         |  |
| 10,000,000                                                                                                                                                                    |                    |                                          |                                                         |                 | -3.5%                                                                                                        |  |
| o 🗕                                                                                                                                                                           |                    |                                          |                                                         |                 | -4.5%                                                                                                        |  |
|                                                                                                                                                                               | Powhite            | Downtown                                 | Boulevard                                               | RMTA Tota       |                                                                                                              |  |
|                                                                                                                                                                               | Parkway            | Expressway                               | Bridge                                                  |                 |                                                                                                              |  |
|                                                                                                                                                                               |                    |                                          |                                                         |                 |                                                                                                              |  |
|                                                                                                                                                                               | FY1                | 18 ■ FY19 🔸                              | Percent Difference                                      | ce              |                                                                                                              |  |
|                                                                                                                                                                               |                    |                                          |                                                         |                 |                                                                                                              |  |
| \$45,000,000                                                                                                                                                                  |                    |                                          |                                                         |                 |                                                                                                              |  |
|                                                                                                                                                                               |                    | Annual T                                 | oll Revenue                                             |                 | 3.5%                                                                                                         |  |
| \$40,000,000                                                                                                                                                                  |                    | Annual T                                 | oll Revenue                                             |                 | 3.5%                                                                                                         |  |
| \$40,000,000 -<br>\$35,000,000 -                                                                                                                                              |                    | Annual T                                 | oll Revenue                                             |                 | - 2.5%                                                                                                       |  |
| \$40,000,000 -<br>\$35,000,000 -<br>\$30,000,000 -                                                                                                                            |                    | Annual T                                 | oll Revenue                                             |                 |                                                                                                              |  |
| \$40,000,000 -<br>\$35,000,000 -<br>\$30,000,000 -<br>\$25,000,000 -                                                                                                          |                    | Annual T                                 | oll Revenue                                             |                 | - 2.5%                                                                                                       |  |
| \$40,000,000 -<br>\$35,000,000 -<br>\$30,000,000 -<br>\$25,000,000 -<br>\$20,000,000 -                                                                                        |                    | Annual T                                 | oll Revenue                                             |                 | 2.5%<br>1.5%<br>- 0.5%                                                                                       |  |
| \$40,000,000 -<br>\$35,000,000 -<br>\$30,000,000 -<br>\$25,000,000 -<br>\$20,000,000 -<br>\$15,000,000 -                                                                      |                    | Annual T                                 | oll Revenue                                             | •               | 2.5%<br>1.5%<br>- 0.5%                                                                                       |  |
| \$40,000,000 -<br>\$35,000,000 -<br>\$30,000,000 -<br>\$25,000,000 -<br>\$20,000,000 -<br>\$15,000,000 -<br>\$10,000,000 -                                                    |                    | Annual T                                 | oll Revenue                                             |                 | 2.5%<br>1.5%<br>- 0.5%<br>-0.5%                                                                              |  |
| \$40,000,000 -<br>\$35,000,000 -<br>\$30,000,000 -<br>\$25,000,000 -<br>\$20,000,000 -<br>\$15,000,000 -<br>\$5,000,000 -                                                     |                    | Annual T                                 | oll Revenue                                             |                 | 2.5%<br>1.5%<br>0.5%<br>-0.5%<br>-1.5%                                                                       |  |
| \$40,000,000 -<br>\$35,000,000 -<br>\$30,000,000 -<br>\$25,000,000 -<br>\$20,000,000 -<br>\$15,000,000 -<br>\$10,000,000 -                                                    |                    |                                          |                                                         |                 | 2.5%<br>1.5%<br>0.5%<br>-0.5%<br>-1.5%                                                                       |  |
| \$40,000,000 -<br>\$35,000,000 -<br>\$30,000,000 -<br>\$25,000,000 -<br>\$20,000,000 -<br>\$15,000,000 -<br>\$5,000,000 -                                                     | Powhite            | Downtown                                 | Boulevard                                               | RMTA Tot        | 2.5%<br>1.5%<br>0.5%<br>-0.5%<br>-1.5%                                                                       |  |
| \$40,000,000 -<br>\$35,000,000 -<br>\$30,000,000 -<br>\$25,000,000 -<br>\$20,000,000 -<br>\$15,000,000 -<br>\$5,000,000 -                                                     | Powhite<br>Parkway |                                          |                                                         | RMTA Tot        | 2.5%<br>1.5%<br>0.5%<br>-0.5%<br>-1.5%                                                                       |  |
| \$40,000,000 -<br>\$35,000,000 -<br>\$30,000,000 -<br>\$25,000,000 -<br>\$20,000,000 -<br>\$15,000,000 -<br>\$5,000,000 -                                                     |                    | Downtown<br>Expressway                   | Boulevard                                               |                 | 2.5%<br>1.5%<br>0.5%<br>-0.5%<br>-1.5%                                                                       |  |
| \$40,000,000 -<br>\$35,000,000 -<br>\$30,000,000 -<br>\$25,000,000 -<br>\$20,000,000 -<br>\$15,000,000 -<br>\$5,000,000 -                                                     | Parkway            | Downtown<br>Expressway                   | Boulevard<br>Bridge                                     |                 | 2.5%<br>1.5%<br>0.5%<br>-0.5%<br>-1.5%                                                                       |  |
| \$40,000,000 -<br>\$35,000,000 -<br>\$30,000,000 -<br>\$25,000,000 -<br>\$20,000,000 -<br>\$15,000,000 -<br>\$5,000,000 -                                                     | Parkway            | Downtown<br>Expressway                   | Boulevard<br>Bridge<br>Percent Differen                 |                 | 2.5%<br>1.5%<br>0.5%<br>-0.5%<br>-1.5%                                                                       |  |
| \$40,000,000   \$35,000,000   \$30,000,000   \$25,000,000   \$20,000,000   \$15,000,000   \$5,000,000   \$5,000,000   \$0,000,000   \$0,000,000   \$0,000,000                 | Parkway            | Downtown<br>Expressway                   | Boulevard<br>Bridge                                     |                 | - 2.5%<br>- 1.5%<br>- 0.5%<br>0.5%<br>1.5%<br>2.5%                                                           |  |
| \$40,000,000   \$35,000,000   \$30,000,000   \$25,000,000   \$20,000,000   \$15,000,000   \$5,000,000   \$5,000,000   \$0.800   \$0.700                                       | Parkway            | Downtown<br>Expressway                   | Boulevard<br>Bridge<br>Percent Differen                 |                 | 2.5% 1.5% 0.5% -0.5% -1.5% -2.5% al                                                                          |  |
| \$40,000,000   \$35,000,000   \$30,000,000   \$25,000,000   \$20,000,000   \$15,000,000   \$5,000,000   \$5,000,000   \$0.800   \$0.800   \$0.600                             | Parkway            | Downtown<br>Expressway                   | Boulevard<br>Bridge<br>Percent Differen                 |                 | 2.5% 1.5% -0.5% -0.5% -1.5% -2.5% al                                                                         |  |
| \$40,000,000   \$35,000,000   \$30,000,000   \$25,000,000   \$20,000,000   \$15,000,000   \$5,000,000   \$5,000,000   \$0.800   \$0.700   \$0.500                             | Parkway            | Downtown<br>Expressway                   | Boulevard<br>Bridge<br>Percent Differen                 |                 | - 2.5%<br>- 1.5%<br>- 0.5%<br>1.5%<br>2.5%<br>al                                                             |  |
| \$40,000,000   \$35,000,000   \$30,000,000   \$25,000,000   \$20,000,000   \$15,000,000   \$5,000,000   \$5,000,000   \$0.800   \$0.700   \$0.600   \$0.400                   | Parkway            | Downtown<br>Expressway                   | Boulevard<br>Bridge<br>Percent Differen                 |                 | - 2.5%<br>- 1.5%<br>- 0.5%<br>1.5%<br>2.5%<br>al<br>- 1.1%<br>- 0.9%<br>- 0.7%<br>- 0.5%                     |  |
| \$40,000,000   \$35,000,000   \$30,000,000   \$25,000,000   \$20,000,000   \$15,000,000   \$5,000,000   \$5,000,000   \$0.800   \$0.700   \$0.500                             | Parkway            | Downtown<br>Expressway                   | Boulevard<br>Bridge<br>Percent Differen                 |                 | - 2.5%<br>- 1.5%<br>- 0.5%<br>1.5%<br>2.5%<br>al<br>- 1.1%<br>- 0.9%<br>- 0.7%<br>- 0.5%<br>- 0.3%<br>- 0.1% |  |
| \$40,000,000   \$35,000,000   \$30,000,000   \$25,000,000   \$20,000,000   \$15,000,000   \$5,000,000   \$5,000,000   \$0.800   \$0.700   \$0.600   \$0.400                   | Parkway            | Downtown<br>Expressway                   | Boulevard<br>Bridge<br>Percent Differen                 |                 | 1.1% - 0.5% - 1.5% - 1.5% - 1.5% - 2.5% al - 1.1% - 0.9% - 0.7% - 0.3% - 0.1% - 0.1%                         |  |
| \$40,000,000<br>\$35,000,000<br>\$30,000,000<br>\$25,000,000<br>\$15,000,000<br>\$15,000,000<br>\$5,000,000<br>\$0.800<br>\$0.700<br>\$0.500<br>\$0.400<br>\$0.300<br>\$0.200 | Parkway            | Downtown<br>Expressway                   | Boulevard<br>Bridge<br>Percent Differen                 |                 | 1.1% - 0.5% - 1.5% - 1.5% - 1.5% - 2.5% al  1.1% - 0.9% - 0.7% - 0.5% - 0.1% - 0.1% - 0.3%                   |  |
| \$40,000,000<br>\$35,000,000<br>\$30,000,000<br>\$25,000,000<br>\$15,000,000<br>\$10,000,000<br>\$5,000,000<br>\$0.700<br>\$0.500<br>\$0.400<br>\$0.300<br>\$0.200<br>\$0.100 | Parkway            | Downtown<br>Expressway                   | Boulevard<br>Bridge<br>Percent Differen                 |                 | 1.1% - 0.5% - 1.5% - 1.5% - 1.5% - 2.5% al  1.1% - 0.9% - 0.7% - 0.5% - 0.1% - 0.1% - 0.3% - 0.5%            |  |
| \$40,000,000<br>\$35,000,000<br>\$30,000,000<br>\$25,000,000<br>\$15,000,000<br>\$15,000,000<br>\$5,000,000<br>\$0.800<br>\$0.700<br>\$0.500<br>\$0.400<br>\$0.300<br>\$0.200 | Parkway            | Downtown Expressway  18 FY19  Annual A   | Boulevard<br>Bridge<br>Percent Differen                 | ce              | 1.1% - 0.5% - 1.5% - 0.5% - 1.5% - 2.5% al  1.1% - 0.9% - 0.7% - 0.3% - 0.1% - 0.3% - 0.5% - 0.5% - 0.7%     |  |
| \$40,000,000<br>\$35,000,000<br>\$30,000,000<br>\$25,000,000<br>\$15,000,000<br>\$10,000,000<br>\$5,000,000<br>\$0.700<br>\$0.500<br>\$0.400<br>\$0.300<br>\$0.200<br>\$0.100 | Parkway            | Downtown Expressway  18 FY19  Annual A   | Boulevard<br>Bridge<br>Percent Differen                 |                 | 1.1% - 0.5% - 1.5% - 0.5% - 1.5% - 2.5% al  1.1% - 0.9% - 0.7% - 0.3% - 0.1% - 0.3% - 0.5% - 0.5% - 0.7%     |  |
| \$40,000,000<br>\$35,000,000<br>\$30,000,000<br>\$25,000,000<br>\$15,000,000<br>\$10,000,000<br>\$5,000,000<br>\$0.700<br>\$0.500<br>\$0.400<br>\$0.300<br>\$0.200<br>\$0.100 | Parkway  FY:       | Downtown Expressway  Downtown Expressway | Boulevard Bridge Percent Differen verage Toll Boulevard | RMTA Tota       | 1.1% - 0.5% - 1.5% - 0.5% - 1.5% - 2.5% al  1.1% - 0.9% - 0.7% - 0.3% - 0.1% - 0.3% - 0.5% - 0.5% - 0.7%     |  |