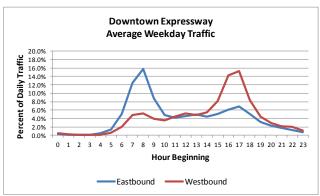

the downtown roadway network that may occur during the AM peak period. With the implementation of ORT both roadways experienced a reduction in peak hour congestion. Additionally, improvements have been made to existing collection equipment in an effort to modernize technologies and decrease congestion during peak hours.

The weekend traffic is very typical of commuter routes with light traffic in the mornings and steady traffic from later morning to early evening, peaking at about 8 to 9 percent of the daily traffic in the noon to 5 pm time range. These lower peak percentages combined with lower overall traffic on weekend indicate that the typical weekend is congestion-free as is the known experience on the RMTA system.



Figure 5: Hourly Traffic Trends on the RMTA Expressway System















## 7. FY19 Percent Share of Traffic and Revenue by Facility

#### **Percent Share of Transactions - FY 2019**





#### Percent Share of Toll Revenue - FY2019





### 8. Normalized Traffic Growth

- Normalization of traffic growth rates takes into account the following:
  - Days of the week in the month
  - Timing of holidays
  - Weather events
  - Special events
- The most significant difference between actual growth and normalized growth for overall growth rates is
  accounting for the days of the week in the month year over year. This is demonstrated with the comparison
  of the average growth rates for normalized and actual, which are very close in many cases.
- Even with the attempted normalization, growth rates have a wide range, which illustrates the difficulty of normali