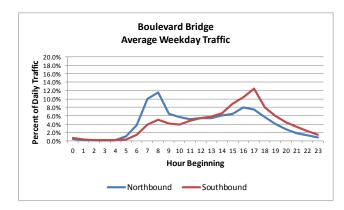

downtown roadway network that may occur during the AM peak period. With the implementation of ORT both roadways experienced a reduction in peak hour congestion. Additionally, improvements have been made to existing collection equipment in an effort to modernize technologies and decrease congestion during peak hours.

The weekend traffic is very typical of commuter routes with light traffic in the mornings and steady traffic from later morning to early evening, peaking at about 8 to 9 percent of the daily traffic in the noon to 5 pm time range. These lower peak percentages combined with lower overall traffic on weekend indicate that the typical weekend is congestion-free as is the known experience on the RMTA system.



Figure 5: Hourly Traffic Trends on the RMTA Expressway System















## 7. FY19 Percent Share of Traffic and Revenue by Facility

#### **Percent Share of Transactions - FY 2019**





#### Percent Share of Toll Revenue - FY2019





### 8. Normalized Traffic Growth

- Normalization of traffic growth rates takes into account the following:
  - Days of the week in the month
  - Timing of holidays
  - Weather events
  - Special events
- The most significant difference between actual growth and normalized growth for overall growth rates is
  accounting for the days of the week in the month year over year. This is demonstrated with the comparison
  of the average growth rates for normalized and actual, which are very close in many cases.
- Even with the attempted normalization, growth rates have a wide range, which illustrates the difficulty of normalizing