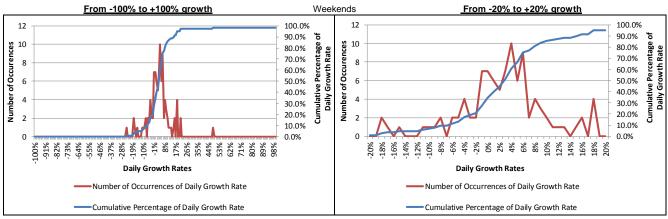

| Days of the Week | Daily Growth Rates |      |        |  |  |
|------------------|--------------------|------|--------|--|--|
| Days of the Week | Actual             | Mean | Median |  |  |
| All Days         | 0.9%               | 1.6% | 1.1%   |  |  |
| Weekdays         | 0.9%               | 1.7% | 1.1%   |  |  |
| Weekend Days     | 0.8%               | 1.6% | 1.2%   |  |  |











| Days of the Week | Daily Growth Rates |      |        |  |  |
|------------------|--------------------|------|--------|--|--|
| Days of the Week | Actual             | Mean | Median |  |  |
| All Days         | 1.3%               | 2.0% | 1.5%   |  |  |
| Weekdays         | 1.3%               | 2.1% | 1.4%   |  |  |
| Weekend Days     | 1.1%               | 1.8% | 1.7%   |  |  |











| Days of the Week | Daily Growth Rates |      |        |  |  |
|------------------|--------------------|------|--------|--|--|
| Days of the Week | Actual             | Mean | Median |  |  |
| All Days         | 1.1%               | 2.0% | 1.7%   |  |  |
| Weekdays         | 1.0%               | 1.9% | 1.4%   |  |  |
| Weekend Days     | 1.4%               | 2.4% | 2.7%   |  |  |











| Days of the Week | Daily Growth Rates |       |        |  |  |
|------------------|--------------------|-------|--------|--|--|
| Days of the Week | Actual             | Mean* | Median |  |  |
| All Days         | -3.8%              | -0.5% | -2.5%  |  |  |
| Weekdays         | -3.5%              | 0.4%  | -2.5%  |  |  |
| Weekend Days     | -4.8%              | -2.9% | -3.2%  |  |  |

<sup>\*</sup