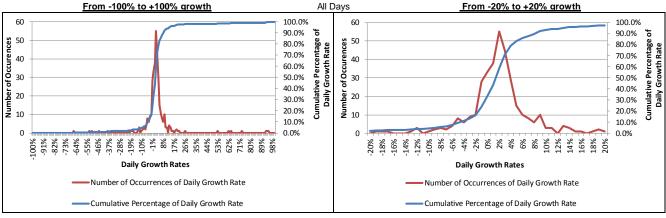

ation of normalized traffic growths which feed into the forecasting process.

#### Key takeaways:

- Weekend traffic has a wider distribution of growth rates than weekday traffic as a function of low traffic levels and various special events that occur;
- Weekday traffic on the Powhite Parkway has the narrowest distribution of growth rates; and
- The Boulevard Bridge has the widest distributions.











| Days of the Week | Daily Growth Rates |      |        |  |  |
|------------------|--------------------|------|--------|--|--|
| Days of the Week | Actual             | Mean | Median |  |  |
| All Days         | 0.9%               | 1.6% | 1.1%   |  |  |
| Weekdays         | 0.9%               | 1.7% | 1.1%   |  |  |
| Weekend Days     | 0.8%               | 1.6% | 1.2%   |  |  |











| Days of the Week | Daily Growth Rates |      |        |  |  |
|------------------|--------------------|------|--------|--|--|
| Days of the Week | Actual             | Mean | Median |  |  |
| All Days         | 1.3%               | 2.0% | 1.5%   |  |  |
| Weekdays         | 1.3%               | 2.1% | 1.4%   |  |  |
| Weekend Days     | 1.1%               | 1.8% | 1.7%   |  |  |











| Days of the Week | Daily Growth Rates |      |        |  |  |
|------------------|--------------------|------|--------|--|--|
| Days of the Week | Actual             | Mean | Median |  |  |
| All Days         | 1.1%               | 2.0% | 1.7%   |  |  |
| Weekdays         | 1.0%               | 1.9% | 1.4%   |  |  |
| Weekend Days     | 1.4%               | 2.4% | 2.7%   |  |  |











| Da