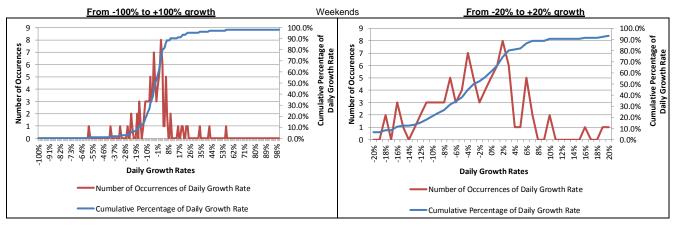

### 4. FY18 to FY19 Growth

- Overall traffic and revenue grew from FY18 to FY19, at 0.9 and 0.7 percent, respectively.
- The Powhite Parkway transactions grew the most in absolute and percent terms at 1.3 percent and an increase in toll revenue of 0.7 percent.
- The Downtown Expressway transactions showed decreased growth (as compared to the higher growth changes from FY17 to FY18) at 1.1 percent with toll revenue increasing only 1.0 percent.
- The Boulevard Bridge transactions had a loss of 3.8 percent and a toll revenue loss of 2.0 percent.
- Average Toll is relatively stable in absolute terms.
- Monthly data follows:
  - Modest growth throughout FY19.
  - Varied monthly growth rates primarily as a function of days of the week in the month.