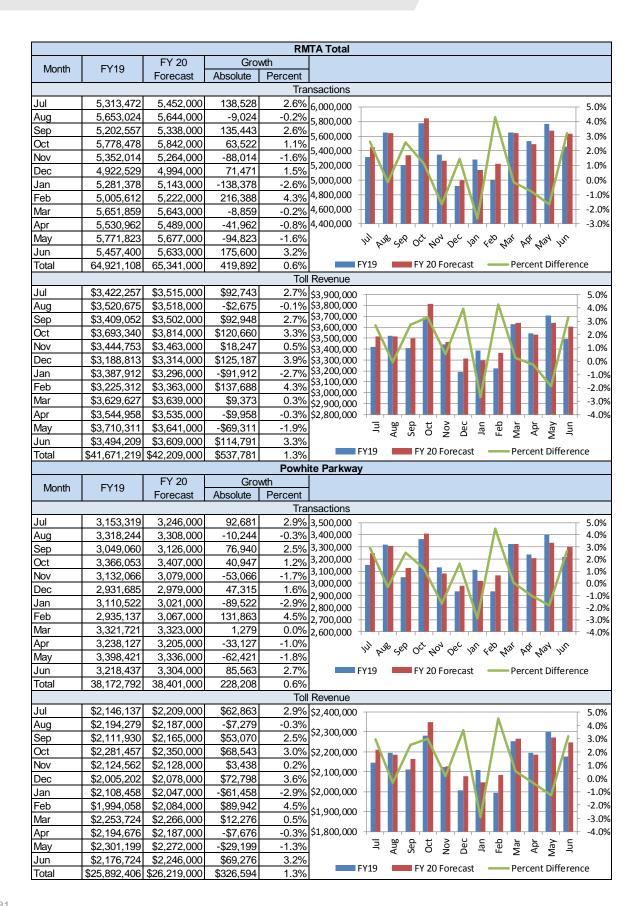

**FY18 to FY19** Difference **Facility** FY18 **FY19** Absolute Percent **Transactions** Powhite Parkway 37,689,222 38,172,792 483,570 1.3% Downtown Expressway 22,460,080 22,701,568 241,488 1.1% Boulevard Bridge 4,206,077 4,046,748 -159,329 -3.8% RMTA Total 64,355,379 64,921,108 565,729 0.9% Toll Revenue Powhite Parkway \$25,721,280 \$171,126 0.7% \$25,892,406 Downtown Expressway \$14,216,747 \$14,359,467 \$142,720 1.0% Boulevard Bridge \$1,448,133 \$1,419,346 -\$28,787 -2.0%

\$41,386,160

• The Boulevard Bridge transactions had a loss of 3.8 percent and a toll revenue loss of 2.0 percent

RMTA Total

Table 2: RMTA FY19 Traffic and Toll, Actual vs. Forecast

| FY19 - Actual versus Forecast |              |              |            |         |  |  |  |  |
|-------------------------------|--------------|--------------|------------|---------|--|--|--|--|
| Facility                      | Actual       | Forecast     | Differe    | ence    |  |  |  |  |
| racility                      | Actual       | Forecasi     | Absolute   | Percent |  |  |  |  |
|                               | Transac      | tions        |            |         |  |  |  |  |
| Powhite Parkway               | 38,172,792   | 37,844,000   | 328,792    | 0.9%    |  |  |  |  |
| Downtown Expressway           | 22,701,568   | 22,890,000   | -188,432   | -0.8%   |  |  |  |  |
| Boulevard Bridge              | 4,046,748    | 4,190,000    | -143,252   | -3.5%   |  |  |  |  |
| RMTA Total                    | 64,921,108   | 64,924,000   | -2,892     | 0.0%    |  |  |  |  |
|                               | Toll Rev     | enue         |            |         |  |  |  |  |
| Powhite Parkway               | \$25,892,406 | \$25,834,000 | \$58,406   | 0.2%    |  |  |  |  |
| Downtown Expressway           | \$14,359,467 | \$14,526,000 | -\$166,533 | -1.2%   |  |  |  |  |
| Boulevard Bridge              | \$1,419,346  | \$1,455,000  | -\$35,654  | -2.5%   |  |  |  |  |
| RMTA Total                    | \$41,671,219 | \$41,815,000 | -\$143,781 | -0.3%   |  |  |  |  |

 The overall transaction and toll revenue forecast was achieved due to modest growth across all RMTA's toll facilities

\$41,671,219

\$285,059

0.7%

Figure 1: Year over Year Employment Growth, in Absolute and Percent Terms