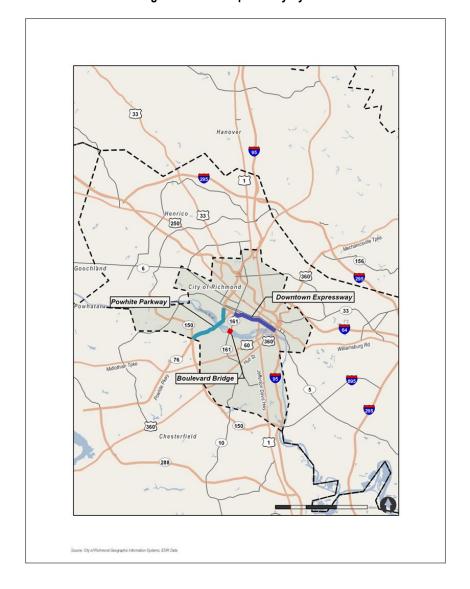

The current RMTA Expressway System consists of three facilities: the Powhite Parkway, the Downtown Expressway and the Boulevard Bridge. The location map of the RMTA Expressway System is shown in Figure 2 while Figure 3 shows the location of the system toll collection points. A further description of each of the facilities on the RMTA Expressway System follows.

The **Powhite Parkway** was opened to traffic on January 24, 1973. The limited access expressway extends 3.4 miles from Chippenham Parkway to the Cary Street ramps. The major function of the Powhite Parkway is as a crossing of the James River. There are currently three toll plazas on the Powhite Parkway, including the mainline plaza near the southern terminus, the Forest Hill ramp plaza and the Douglasdale Road ramp plaza that serve traffic to and from the north.

The **Downtown Expressway** opened to traffic in 1976, and was fully completed in 1977 with the connections to southbound I-95. The Downtown Expressway extends 2.5 miles from the Meadow Street Ramp in the west to I-95 in the east. The continuation of the Downtown Expressway to the west of Meadow Street is maintained by VDOT and offers a connection to I-195 to the north and the Powhite Parkway to the south. The Downtown Expressway has three toll plazas including the mainline plaza and two ramp plazas at 2nd and 11th streets.

The **Boulevard Bridge** was the first acquisition for the RMTA, having been purchased in November 1969. The steel truss bridge was built in 1925 to improve connectivity of the Westover Hills neighborhood south of the river to areas north of the river. With the opening of the Powhite Parkway, the Boulevard Bridge essentially serves the same role, as a neighborhood bridge for those with origins and/or destinations in close proximity to the bridge itself.