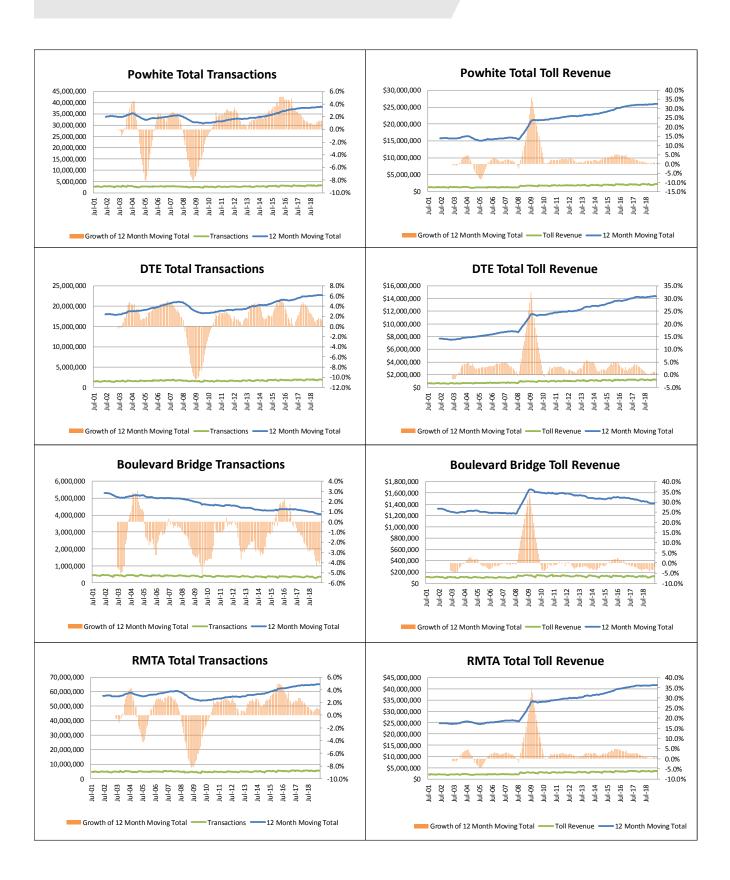

ilities demonstrated a loss in transactions in 2008-2010 due to two major factors, the Great Recession and the toll increase in September 2008. During this time toll revenue increased in spite of the loss in traffic, because the increase in toll rates outweighed the loss in traffic.

The Powhite Parkway had a decrease in traffic and toll revenue around 2004/2005 due to the opening of SH 288, which offers a limited access highway to parts west of the City of Richmond.

Over the last few years, as shown on the latter figures, the Powhite Parkway and Downtown Expressway have maintained steady growth of between 2 and 5 percent. The Boulevard Bridge halted a negative trend in FY16 with 2 percent growth; it then showed no growth in FY17 and exhibited a negative growth again in FY18 and FY19.







#### 13.2 RMTA Total T&R Trends

|                    | RMTA Tota | l: Transacti | ons by Payn | nent Type by | Day of Wee | k for FY2013 | to FY2019 |             |       |
|--------------------|-----------|--------------|-------------|--------------|------------|--------------|-----------|-------------|-------|
| 2013               | Cash      | ETC *        | Non-Rev     | Violations   | ISF        | Total        |           |             |       |
| Mon                | 54,082    | 102,948      | 1,038       | 4,500        | 173        | 162,741      |           |             |       |
| Tue                | 56,859    | 112,153      | 1,277       | 4,715        | 185        | 175,189      |           |             |       |
| Wed                | 58,248    | 112,967      | 1,230