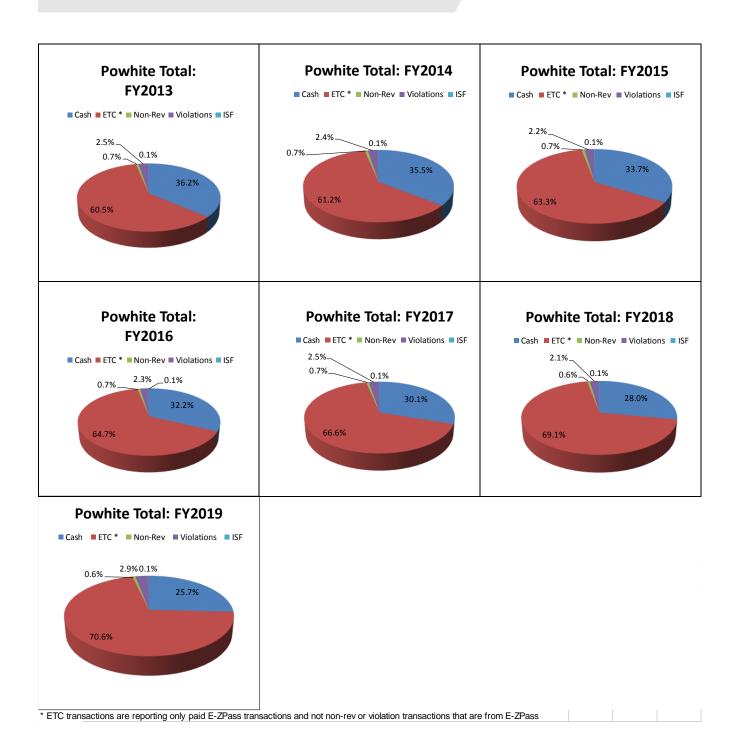

-7.5%          | 16.6%       | 3.1%       | 2.1%  | -1.8%      | -0.2%  |
| 2015 to 2016 | 0.4%       | 7.6%       | -0.3%         | 9.8%           | -7.8%       | 5.1%       | 1.5%  | -1.5%      | 0.1%   |
| 2016 to 2017 | -3.9%      | 5.8%       | -2.2%         | 13.7%          | -25.8%      | 2.8%       | 1.9%  | -2.1%      | 0.2%   |
| 2017 to 2018 | -6.1%      | 4.7%       | -4.0%         | -14.4%         | -3.4%       | 0.9%       | 2.5%  | -2.1%      | -0.4%  |
| 2018 to 2019 | -6.9%      | 3.4%       | 2.3%          | 39.1%          | 3.0%        | 1.3%       | 1.4%  | -2.3%      | 0.8%   |

<sup>\*</sup> ETC transactions are reporting only paid E-ZPass transactions and not non-rev or violation transactions that are from E-ZPass





Day of Week by Payment Type by Fiscal Year









| Month     |            |        |            |        | Powhite    | Total: Historical | Traffic by Mont | h and Fiscal Yea | ır         |        |            |        |            |
|-----------|------------|--------|------------|--------|------------|-------------------|-----------------|------------------|------------|--------|------------|--------|------------|
| IVIOTILIT | 2013       | Growth | 2014       | Growth | 2015       | Growth            | 2016            | Growth           | 2017       | Growth | 2018       | Growth | 2019       |
| Jul       | 2,729,646  | 2.3%   | 2,792,285  | 3.8%   | 2,897,937  | 5.4%              | 3,053,511       | 0.0%             | 3,052,797  | 1.1%   | 3,085,096  | 2.2%   | 3,153,319  |
| Aug       | 2,818,384  | 1.2%   | 2,853,185  | 0.2%