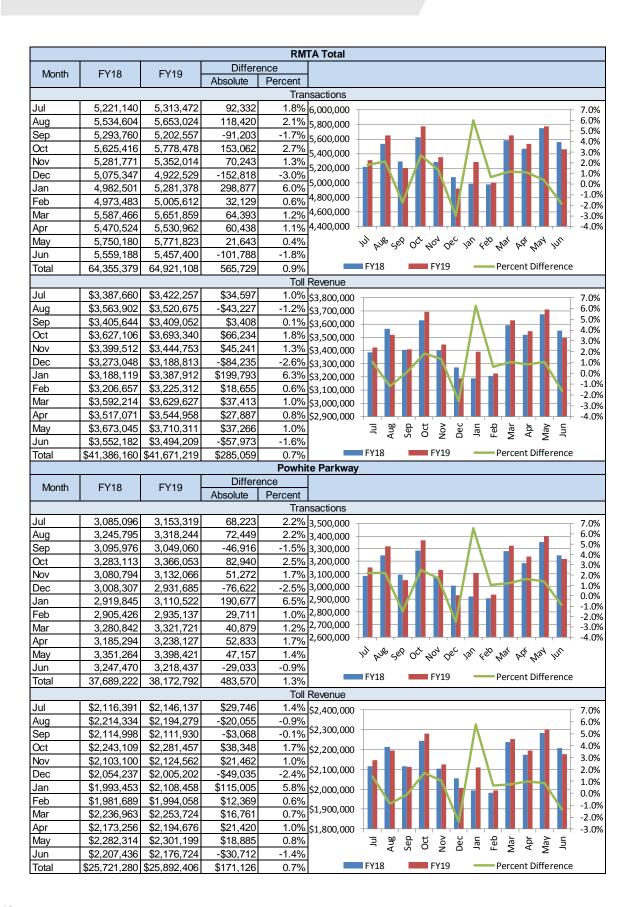

### 4. FY18 to FY19 Growth

- Overall traffic and revenue grew from FY18 to FY19, at 0.9 and 0.7 percent, respectively.
- The Powhite Parkway transactions grew the most in absolute and percent terms at 1.3 percent and an increase in toll revenue of 0.7 percent.
- The Downtown Expressway transactions showed decreased growth (as compared to the higher growth changes from FY17 to FY18) at 1.1 percent with toll revenue increasing only 1.0 percent.
- The Boulevard Bridge transactions had a loss of 3.8 percent and a toll revenue loss of 2.0 percent.
- Average Toll is relatively stable in absolute terms.
- Monthly data follows:
  - Modest growth throughout FY19.
  - Varied monthly growth rates primarily as a function of days of the week in the month.

|                                                                                                                                                                               |                    | FY18 to                                  | FY19                                                    |                 |                                                                                                              |  |
|-------------------------------------------------------------------------------------------------------------------------------------------------------------------------------|--------------------|------------------------------------------|---------------------------------------------------------|-----------------|--------------------------------------------------------------------------------------------------------------|--|
| Facil                                                                                                                                                                         | 4.                 | FY18                                     | FY19                                                    | Differ          | ence                                                                                                         |  |
| Facil                                                                                                                                                                         | ity                | FY18                                     | FY19                                                    | Absolute        | Percent                                                                                                      |  |
|                                                                                                                                                                               |                    | Transac                                  | ctions                                                  |                 |                                                                                                              |  |
| Powhite Parky                                                                                                                                                                 | vay                | 37,689,222                               | 38,172,792                                              | 483,570         | 1.3%                                                                                                         |  |
| Downtown Exp                                                                                                                                                                  | oressway           | 22,460,080                               | 22,701,568                                              | 241,488         | 1.1%                                                                                                         |  |
| Boulevard Brid                                                                                                                                                                | dge                | 4,206,077                                | 4,046,748                                               | -159,329        | -3.8%                                                                                                        |  |
| RMTA Total                                                                                                                                                                    |                    | 64,355,379                               | 64,921,108                                              | 565,729         | 0.9%                                                                                                         |  |
|                                                                                                                                                                               |                    | Toll Rev                                 |                                                         |                 |                                                                                                              |  |
| Powhite Parky                                                                                                                                                                 | •                  | \$25,721,280                             | \$25,892,406                                            | \$171,126       | 0.7%                                                                                                         |  |
| Downtown Exp                                                                                                                                                                  |                    | \$14,216,747                             | \$14,359,467                                            | \$142,720       | 1.0%                                                                                                         |  |
| Boulevard Brid                                                                                                                                                                | dge                | \$1,448,133                              | \$1,419,346                                             | -\$28,787       | -2.0%                                                                                                        |  |
| RMTA Total                                                                                                                                                                    |                    | \$41,386,160                             | \$41,671,219                                            | \$285,059       | 0.7%                                                                                                         |  |
| Destrict Destrict                                                                                                                                                             |                    | Average                                  |                                                         | <b>#</b> 0.0040 | 0.00/                                                                                                        |  |
| Powhite Parky                                                                                                                                                                 | •                  | \$0.682                                  | \$0.678                                                 | -\$0.0042       | -0.6%                                                                                                        |  |
| Downtown Exp                                                                                                                                                                  |                    | \$0.633                                  | \$0.633                                                 | -\$0.0004       | -0.1%                                                                                                        |  |
| Boulevard Brid                                                                                                                                                                | age                | \$0.344                                  | \$0.351                                                 | \$0.0064        | 1.9%                                                                                                         |  |
| RMTA Total                                                                                                                                                                    |                    | \$0.643                                  | \$0.642                                                 | -\$0.0012       | -0.2%                                                                                                        |  |
| 70,000,000                                                                                                                                                                    |                    | Annual T                                 | ransactions                                             |                 | 3.5%                                                                                                         |  |
| 60,000,000                                                                                                                                                                    |                    |                                          | -                                                       |                 | 2.5%                                                                                                         |  |
| 50,000,000                                                                                                                                                                    |                    |                                          |                                                         |                 | - 1.5%                                                                                                       |  |
|                                                                                                                                                                               |                    | •                                        |                                                         |                 | - 0.5%                                                                                                       |  |
| 40,000,000                                                                                                                                                                    |                    |                                          |                                                         |                 | 0.5%                                                                                                         |  |
| 30,000,000                                                                                                                                                                    |                    |                                          |                                                         |                 |                                                                                                              |  |
|                                                                                                                                                                               |                    |                                          |                                                         |                 | -1.5%                                                                                                        |  |
| 20,000,000                                                                                                                                                                    |                    |                                          |                                                         |                 | 2.5%                                                                                                         |  |
| 10,000,000                                                                                                                                                                    |                    |                                          |                                                         |                 | -3.5%                                                                                                        |  |
| o 🗕                                                                                                                                                                           |                    |                                          |                                                         |                 | -4.5%                                                                                                        |  |
|                                                                                                                                                                               | Powhite            | Downtown                                 | Boulevard                                               | RMTA Tota       |                                                                                                              |  |
|                                                                                                                                                                               | Parkway            | Expressway                               | Bridge                                                  |                 |                                                                                                              |  |
|                                                                                                                                                                               |                    |                                          |                                                         |                 |                                                                                                              |  |
|                                                                                                                                                                               | FY1                | 18 ■ FY19 🔸                              | Percent Difference                                      | ce              |                                                                                                              |  |
|                                                                                                                                                                               |                    |                                          |                                                         |                 |                                                                                                              |  |
| \$45,000,000                                                                                                                                                                  |                    |                                          |                                                         |                 |                                                                                                              |  |
|                                                                                                                                                                               |                    | Annual T                                 | oll Revenue                                             |                 | 3.5%                                                                                                         |  |
| \$40,000,000                                                                                                                                                                  |                    | Annual T                                 | oll Revenue                                             |                 | 3.5%                                                                                                         |  |
| \$40,000,000 -<br>\$35,000,000 -                                                                                                                                              |                    | Annual T                                 | oll Revenue                                             |                 | - 2.5%                                                                                                       |  |
| \$40,000,000 -<br>\$35,000,000 -<br>\$30,000,000 -                                                                                                                            |                    | Annual T                                 | oll Revenue                                             |                 |                                                                                                              |  |
| \$40,000,000 -<br>\$35,000,000 -<br>\$30,000,000 -<br>\$25,000,000 -                                                                                                          |                    | Annual T                                 | oll Revenue                                             |                 | - 2.5%                                                                                                       |  |
| \$40,000,000 -<br>\$35,000,000 -<br>\$30,000,000 -<br>\$25,000,000 -<br>\$20,000,000 -                                                                                        |                    | Annual T                                 | oll Revenue                                             |                 | 2.5%<br>1.5%<br>- 0.5%                                                                                       |  |
| \$40,000,000 -<br>\$35,000,000 -<br>\$30,000,000 -<br>\$25,000,000 -<br>\$20,000,000 -<br>\$15,000,000 -                                                                      |                    | Annual T                                 | oll Revenue                                             | •               | 2.5%<br>1.5%<br>- 0.5%                                                                                       |  |
| \$40,000,000 -<br>\$35,000,000 -<br>\$30,000,000 -<br>\$25,000,000 -<br>\$20,000,000 -<br>\$15,000,000 -<br>\$10,000,000 -                                                    |                    | Annual T                                 | oll Revenue                                             |                 | 2.5%<br>1.5%<br>- 0.5%<br>-0.5%                                                                              |  |
| \$40,000,000 -<br>\$35,000,000 -<br>\$30,000,000 -<br>\$25,000,000 -<br>\$20,000,000 -<br>\$15,000,000 -<br>\$5,000,000 -                                                     |                    | Annual T                                 | oll Revenue                                             |                 | 2.5%<br>1.5%<br>0.5%<br>-0.5%<br>-1.5%                                                                       |  |
| \$40,000,000 -<br>\$35,000,000 -<br>\$30,000,000 -<br>\$25,000,000 -<br>\$20,000,000 -<br>\$15,000,000 -<br>\$10,000,000 -                                                    |                    |                                          |                                                         |                 | 2.5%<br>1.5%<br>0.5%<br>-0.5%<br>-1.5%                                                                       |  |
| \$40,000,000 -<br>\$35,000,000 -<br>\$30,000,000 -<br>\$25,000,000 -<br>\$20,000,000 -<br>\$15,000,000 -<br>\$5,000,000 -                                                     | Powhite            | Downtown                                 | Boulevard                                               | RMTA Tot        | 2.5%<br>1.5%<br>0.5%<br>-0.5%<br>-1.5%                                                                       |  |
| \$40,000,000 -<br>\$35,000,000 -<br>\$30,000,000 -<br>\$25,000,000 -<br>\$20,000,000 -<br>\$15,000,000 -<br>\$5,000,000 -                                                     | Powhite<br>Parkway |                                          |                                                         | RMTA Tot        | 2.5%<br>1.5%<br>0.5%<br>-0.5%<br>-1.5%                                                                       |  |
| \$40,000,000 -<br>\$35,000,000 -<br>\$30,000,000 -<br>\$25,000,000 -<br>\$20,000,000 -<br>\$15,000,000 -<br>\$5,000,000 -                                                     |                    | Downtown<br>Expressway                   | Boulevard                                               |                 | 2.5%<br>1.5%<br>0.5%<br>-0.5%<br>-1.5%                                                                       |  |
| \$40,000,000 -<br>\$35,000,000 -<br>\$30,000,000 -<br>\$25,000,000 -<br>\$20,000,000 -<br>\$15,000,000 -<br>\$5,000,000 -                                                     | Parkway            | Downtown<br>Expressway                   | Boulevard<br>Bridge                                     |                 | 2.5%<br>1.5%<br>0.5%<br>-0.5%<br>-1.5%                                                                       |  |
| \$40,000,000 -<br>\$35,000,000 -<br>\$30,000,000 -<br>\$25,000,000 -<br>\$20,000,000 -<br>\$15,000,000 -<br>\$5,000,000 -                                                     | Parkway            | Downtown<br>Expressway                   | Boulevard<br>Bridge<br>Percent Differen                 |                 | 2.5%<br>1.5%<br>0.5%<br>-0.5%<br>-1.5%                                                                       |  |
| \$40,000,000   \$35,000,000   \$30,000,000   \$25,000,000   \$20,000,000   \$15,000,000   \$5,000,000   \$5,000,000   \$0,000,000   \$0,000,000   \$0,000,000                 | Parkway            | Downtown<br>Expressway                   | Boulevard<br>Bridge                                     |                 | - 2.5%<br>- 1.5%<br>- 0.5%<br>0.5%<br>1.5%<br>2.5%                                                           |  |
| \$40,000,000   \$35,000,000   \$30,000,000   \$25,000,000   \$20,000,000   \$15,000,000   \$5,000,000   \$5,000,000   \$0.800   \$0.700                                       | Parkway            | Downtown<br>Expressway                   | Boulevard<br>Bridge<br>Percent Differen                 |                 | 2.5% 1.5% 0.5% -0.5% -1.5% -2.5% al                                                                          |  |
| \$40,000,000   \$35,000,000   \$30,000,000   \$25,000,000   \$20,000,000   \$15,000,000   \$5,000,000   \$5,000,000   \$0.800   \$0.800   \$0.600                             | Parkway            | Downtown<br>Expressway                   | Boulevard<br>Bridge<br>Percent Differen                 |                 | 2.5% 1.5% -0.5% -0.5% -1.5% -2.5% al                                                                         |  |
| \$40,000,000   \$35,000,000   \$30,000,000   \$25,000,000   \$20,000,000   \$15,000,000   \$5,000,000   \$5,000,000   \$0.800   \$0.700   \$0.500                             | Parkway            | Downtown<br>Expressway                   | Boulevard<br>Bridge<br>Percent Differen                 |                 | - 2.5%<br>- 1.5%<br>- 0.5%<br>1.5%<br>2.5%<br>al                                                             |  |
| \$40,000,000   \$35,000,000   \$30,000,000   \$25,000,000   \$20,000,000   \$15,000,000   \$5,000,000   \$5,000,000   \$0.800   \$0.700   \$0.600   \$0.400                   | Parkway            | Downtown<br>Expressway                   | Boulevard<br>Bridge<br>Percent Differen                 |                 | - 2.5%<br>- 1.5%<br>- 0.5%<br>1.5%<br>2.5%<br>al<br>- 1.1%<br>- 0.9%<br>- 0.7%<br>- 0.5%                     |  |
| \$40,000,000   \$35,000,000   \$30,000,000   \$25,000,000   \$20,000,000   \$15,000,000   \$5,000,000   \$5,000,000   \$0.800   \$0.700   \$0.500                             | Parkway            | Downtown<br>Expressway                   | Boulevard<br>Bridge<br>Percent Differen                 |                 | - 2.5%<br>- 1.5%<br>- 0.5%<br>1.5%<br>2.5%<br>al<br>- 1.1%<br>- 0.9%<br>- 0.7%<br>- 0.5%<br>- 0.3%<br>- 0.1% |  |
| \$40,000,000   \$35,000,000   \$30,000,000   \$25,000,000   \$20,000,000   \$15,000,000   \$5,000,000   \$5,000,000   \$0.800   \$0.700   \$0.600   \$0.400                   | Parkway            | Downtown<br>Expressway                   | Boulevard<br>Bridge<br>Percent Differen                 |                 | 1.1% - 0.5% - 1.5% - 1.5% - 1.5% - 2.5% al - 1.1% - 0.9% - 0.7% - 0.3% - 0.1% - 0.1%                         |  |
| \$40,000,000<br>\$35,000,000<br>\$30,000,000<br>\$25,000,000<br>\$15,000,000<br>\$15,000,000<br>\$5,000,000<br>\$0.800<br>\$0.700<br>\$0.500<br>\$0.400<br>\$0.300<br>\$0.200 | Parkway            | Downtown<br>Expressway                   | Boulevard<br>Bridge<br>Percent Differen                 |                 | 1.1% - 0.5% - 1.5% - 1.5% - 1.5% - 2.5% al  1.1% - 0.9% - 0.7% - 0.5% - 0.1% - 0.1% - 0.3%                   |  |
| \$40,000,000<br>\$35,000,000<br>\$30,000,000<br>\$25,000,000<br>\$15,000,000<br>\$10,000,000<br>\$5,000,000<br>\$0.700<br>\$0.500<br>\$0.400<br>\$0.300<br>\$0.200<br>\$0.100 | Parkway            | Downtown<br>Expressway                   | Boulevard<br>Bridge<br>Percent Differen                 |                 | 1.1% - 0.5% - 1.5% - 1.5% - 1.5% - 2.5% al  1.1% - 0.9% - 0.7% - 0.5% - 0.1% - 0.1% - 0.3% - 0.5%            |  |
| \$40,000,000<br>\$35,000,000<br>\$30,000,000<br>\$25,000,000<br>\$15,000,000<br>\$15,000,000<br>\$5,000,000<br>\$0.800<br>\$0.700<br>\$0.500<br>\$0.400<br>\$0.300<br>\$0.200 | Parkway            | Downtown Expressway  18 FY19  Annual A   | Boulevard<br>Bridge<br>Percent Differen                 | ce              | 1.1% - 0.5% - 1.5% - 0.5% - 1.5% - 2.5% al  1.1% - 0.9% - 0.7% - 0.3% - 0.1% - 0.3% - 0.5% - 0.5% - 0.7%     |  |
| \$40,000,000<br>\$35,000,000<br>\$30,000,000<br>\$25,000,000<br>\$15,000,000<br>\$10,000,000<br>\$5,000,000<br>\$0.700<br>\$0.500<br>\$0.400<br>\$0.300<br>\$0.200<br>\$0.100 | Parkway            | Downtown Expressway  18 FY19  Annual A   | Boulevard<br>Bridge<br>Percent Differen                 |                 | 1.1% - 0.5% - 1.5% - 0.5% - 1.5% - 2.5% al  1.1% - 0.9% - 0.7% - 0.3% - 0.1% - 0.3% - 0.5% - 0.5% - 0.7%     |  |
| \$40,000,000<br>\$35,000,000<br>\$30,000,000<br>\$25,000,000<br>\$15,000,000<br>\$10,000,000<br>\$5,000,000<br>\$0.700<br>\$0.500<br>\$0.400<br>\$0.300<br>\$0.200<br>\$0.100 | Parkway  FY:       | Downtown Expressway  Downtown Expressway | Boulevard Bridge Percent Differen verage Toll Boulevard | RMTA Tota       | 1.1% - 0.5% - 1.5% - 0.5% - 1.5% - 2.5% al  1.1% - 0.9% - 0.7% - 0.3% - 0.1% - 0.3% - 0.5% - 0.5% - 0.7%     |  |