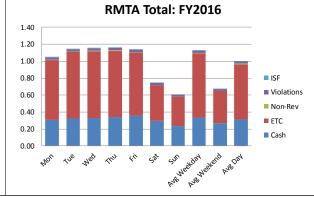

| 2.0%    | -1.9%      | -0.1%       |
| 2015 to 2016 | -0.2%      | 7.1%       | 0.7%           | 9.6%           | -2.3%      | 4.7%       | 1.4%    | -1.5%      | 0.1%        |
| 2016 to 2017 | -5.2%      | 5.4%       | -2.2%          | 9.1%           | -22.2%     | 2.1%       | 2.1%    | -2.2%      | 0.2%        |
| 2017 to 2018 | -6.6%      | 4.7%       | -4.0%          | 2.9%           | -6.8%      | 1.3%       | 2.3%    | -2.3%      | 0.0%        |
| 2018 to 2019 | -7.4%      | 3.0%       | -0.1%          | 25.7%          | -0.3%      | 0.9%       | 1.5%    | -2.2%      | 0.7%        |

<sup>\*</sup> ETC transactions are reporting only paid E-ZPass transactions and not non-rev or violation transactions that are from E-ZPass





#### Day of Week by Payment Type by Fiscal Year



















<sup>\*</sup> ETC transactions are reporting only paid E-ZPass transactions and not non-rev or violation transactions that are from E-ZPass



| Month     |            |        |            |        | RMTA 1     | Total: Historical | Traffic by Month | and Fiscal Year |            |        |            |        |            |
|-----------|------------|--------|------------|--------|------------|-------------------|------------------|-----------------|------------|--------|------------|--------|------------|
| IVIOTILIT | 2013       | Growth | 2014       | Growth | 2015       | Growth            | 2016             | Growth          | 2017       | Growth | 2018       | Growth | 2019       |
| Jul       | 4,676,346  | 3.2%   | 4,825,959  | 3.4%   | 4,988,209  | 5.0%              |