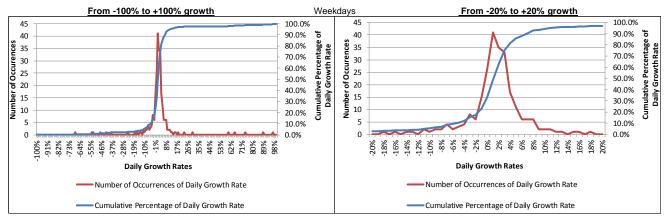

### 4. FY18 to FY19 Growth

- Overall traffic and revenue grew from FY18 to FY19, at 0.9 and 0.7 percent, respectively.
- The Powhite Parkway transactions grew the most in absolute and percent terms at 1.3 percent and an increase in toll revenue of 0.7 percent.
- The Downtown Expressway transactions showed decreased growth (as compared to the higher growth changes from FY17 to FY18) at 1.1 percent with toll revenue increasing only 1.0 percent.
- The Boulevard Bridge transactions had a loss of 3.8 percent and a toll revenue loss of 2.0 percent.
- Average Toll is relatively stable in absolute terms.
- Monthly data follows:
  - Modest growth throughout FY19.
  - Varied monthly growth rates primarily as a function of days of the week in the month.