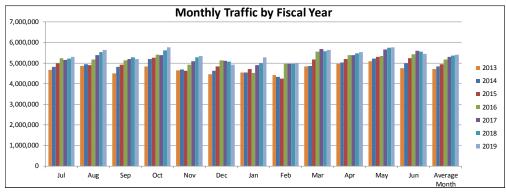

5,381,423  | 1.7%   | 5,470,524  | 1.1%   | 5,530,962  |
| May       | 5,094,049  | 2.5%   | 5,219,473  | 1.8%   | 5,312,390  | 0.6%              | 5,344,537        | 5.8%            | 5,653,827  | 1.7%   | 5,750,180  | 0.4%   | 5,771,823  |
| Jun       | 4,749,758  | 4.9%   | 4,984,489  | 5.2%   | 5,246,047  | 3.6%              | 5,435,728        | 3.1%            | 5,603,816  | -0.8%  | 5,559,188  | -1.8%  | 5,457,400  |
|           |            |        |            |        |            |                   |                  |                 |            |        |            |        |            |
| Total     | 56,613,043 | 2.6%   | 58,092,092 | 2.4%   | 59,465,430 | 4.7%              | 62,254,869       | 2.1%            | 63,550,021 | 1.3%   | 64,355,379 | 0.9%   | 64,921,108 |









### 13.3 Powhite Parkway T&R Trends

|             | Powhite 1      | otal: Transac   | tions by Pav | ment Type I | by Day of We | ek for FY201 | 3 to FY201     | 9           |        |
|-------------|----------------|-----------------|--------------|-------------|--------------|--------------|----------------|-------------|--------|
| 2013        | Cash           | ETC *           | Non-Rev      | Violations  | ISF          | Total        |                | -           |        |
| Mon         | 31,860         | 59,008          | 661          | 2,181       | 112          | 93,821       |                |             |        |
| Tue         | 33,169         | 63,697          | 772          | 2,319       | 118          | 100,076      |                |             |        |
| Wed