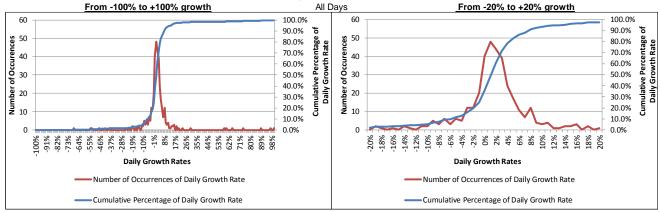

### 4. FY18 to FY19 Growth

- Overall traffic and revenue grew from FY18 to FY19, at 0.9 and 0.7 percent, respectively.
- The Powhite Parkway transactions grew the most in absolute and percent terms at 1.3 percent and an increase in toll revenue of 0.7 percent.
- The Downtown Expressway transactions showed decreased growth (as compared to the higher growth changes from FY17 to FY18) at 1.1 percent with toll revenue increasing only 1.0 percent.
- The Boulevard Bridge transactions had a loss of 3.8 percent and a toll revenue loss of 2.0 percent.
- Average Toll is relatively stable in absolute terms.
- Monthly data follows:
  - Modest growth throughout FY19.
  - Varied monthly growth rates primarily as a function of days of the week in the month.