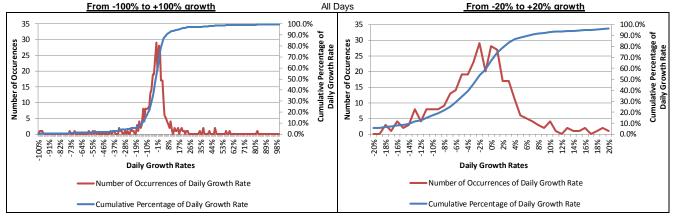

|  |











| Days of the Week | Daily Growth Rates |      |        |  |  |
|------------------|--------------------|------|--------|--|--|
| Days of the Week | Actual             | Mean | Median |  |  |
| All Days         | 1.3%               | 2.0% | 1.5%   |  |  |
| Weekdays         | 1.3%               | 2.1% | 1.4%   |  |  |
| Weekend Days     | 1.1%               | 1.8% | 1.7%   |  |  |











| Days of the Week | Daily Growth Rates |      |        |  |  |
|------------------|--------------------|------|--------|--|--|
| Days of the Week | Actual             | Mean | Median |  |  |
| All Days         | 1.1%               | 2.0% | 1.7%   |  |  |
| Weekdays         | 1.0%               | 1.9% | 1.4%   |  |  |
| Weekend Days     | 1.4%               | 2.4% | 2.7%   |  |  |











| Days of the Week | Daily Growth Rates |       |        |  |  |
|------------------|--------------------|-------|--------|--|--|
| Days of the Week | Actual             | Mean* | Median |  |  |
| All Days         | -3.8%              | -0.5% | -2.5%  |  |  |
| Weekdays         | -3.5%              | 0.4%  | -2.5%  |  |  |
| Weekend Days     | -4.8%              | -2.9% | -3.2%  |  |  |

<sup>\*</sup> Outliers as a result of weather closures were removed to achieve more realistic averages.



## 10. Employment Trends

- Employment in the Richmond Metropolitan Area has grown consistently for the last six years at an average annual rate of 1.5 percent.
- Traffic on the RMTA facilities grew at an average annual rate of 2.2 percent during the same time period.
- Average and median growth