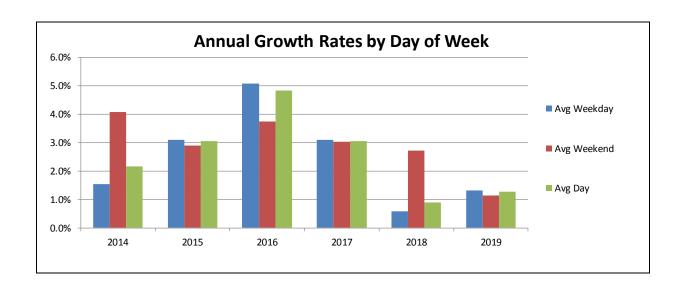

### 4. FY18 to FY19 Growth

- Overall traffic and revenue grew from FY18 to FY19, at 0.9 and 0.7 percent, respectively.
- The Powhite Parkway transactions grew the most in absolute and percent terms at 1.3 percent and an increase in toll revenue of 0.7 percent.
- The Downtown Expressway transactions showed decreased growth (as compared to the higher growth changes from FY17 to FY18) at 1.1 percent with toll revenue increasing only 1.0 percent.
- The Boulevard Bridge transactions had a loss of 3.8 percent and a toll revenue loss of 2.0 percent.
- Average Toll is relatively stable in absolute terms.
- Monthly data follows:
  - Modest growth throughout FY19.
  - Varied monthly growth rates primarily as a function of days of the week in the month.