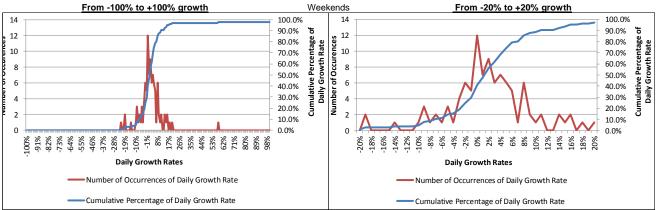

ded for all facilities combined (RMTA Total) and the three facilities individually. Two different scales are presented to be able to detail the middle range of growth rates, ranging from -20% to +20% on the right-hand side graphs. Additionally, the actual, the mean and the median growth rate are provided by facility for all days, weekdays, weekend days.

This analysis aids in the determination of normalized traffic growths which feed into the forecasting process.

#### Key takeaways:

- Weekend traffic has a wider distribution of growth rates than weekday traffic as a function of low traffic levels and various special events that occur;
- Weekday traffic on the Powhite Parkway has the narrowest distribution of growth rates; and
- The Boulevard Bridge has the widest distributions.











| Days of the Week | Daily Growth Rates |      |        |  |  |
|------------------|--------------------|------|--------|--|--|
| Days of the Week | Actual             | Mean | Median |  |  |
| All Days         | 0.9%               | 1.6% | 1.1%   |  |  |
| Weekdays         | 0.9%               | 1.7% | 1.1%   |  |  |
| Weekend Days     | 0.8%               | 1.6% | 1.2%   |  |  |











| Days of the Week | Daily Growth Rates |      |        |  |  |
|------------------|--------------------|------|--------|--|--|
| Days of the Week | Actual             | Mean | Median |  |  |
| All Days         | 1.3%               | 2.0% | 1.5%   |  |  |
| Weekdays         | 1.3%               | 2.1% | 1.4%   |  |  |
| Weekend Days     | 1.1%               | 1.8% | 1.7%   |  |  |











| Days o