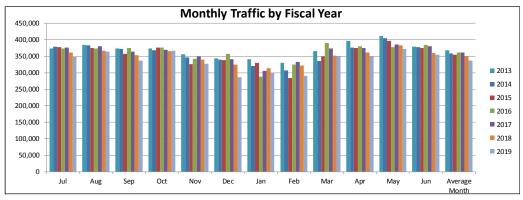

### 4. FY18 to FY19 Growth

- Overall traffic and revenue grew from FY18 to FY19, at 0.9 and 0.7 percent, respectively.
- The Powhite Parkway transactions grew the most in absolute and percent terms at 1.3 percent and an increase in toll revenue of 0.7 percent.
- The Downtown Expressway transactions showed decreased growth (as compared to the higher growth changes from FY17 to FY18) at 1.1 percent with toll revenue increasing only 1.0 percent.
- The Boulevard Bridge transactions had a loss of 3.8 percent and a toll revenue loss of 2.0 percent.
- Average Toll is relatively stable in absolute terms.
- Monthly data follows:
  - Modest growth throughout FY19.
  - Varied monthly growth rates primarily as a function of days of the week in the month.