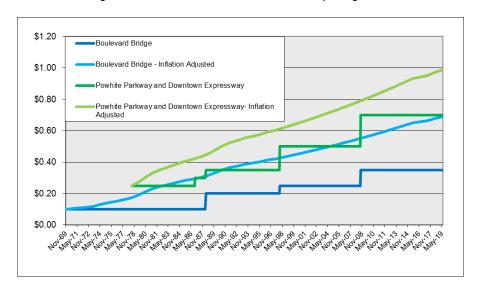

It is common for toll authorities to increase tolls to keep pace with inflation to cover operating expenses, roadway and toll plaza maintenance and other such expenses that increase over time. Figure 4 provides a look at the inflation adjusted toll rates based upon the opening toll rates for the respective facilities. The inflation rate was derived from the growth in the Consumer Price Index for the region over the same time period. As shown in the Figure, inflation-adjusted toll rates are much higher than the current mainline toll rates at both the Powhite Parkway and Downtown Expressway, and the bridge toll at the Boulevard Bridge. Based on the inflation-adjusted rates from the opening date of the facility, the toll rate would be approximately 71 percent more (\$1.19) than the current rate (\$0.70) for the Powhite Parkway, and 97 percent more (\$0.69) for the Boulevard Bridge (current rate of \$0.35). Based on July 1978, when the toll rates for the Powhite Parkway and the Downtown Expressway were increased to the same level of \$0.25, the inflation-adjusted toll for the two facilities of \$0.99 would be 41 percent (\$0.29) higher than the present toll of \$0.70. This means that in real terms, the tolls are much lower than they were in the past and in each successive year continue to retreat.

Figure 4: RMTA Historical Toll Rates Since Opening Years