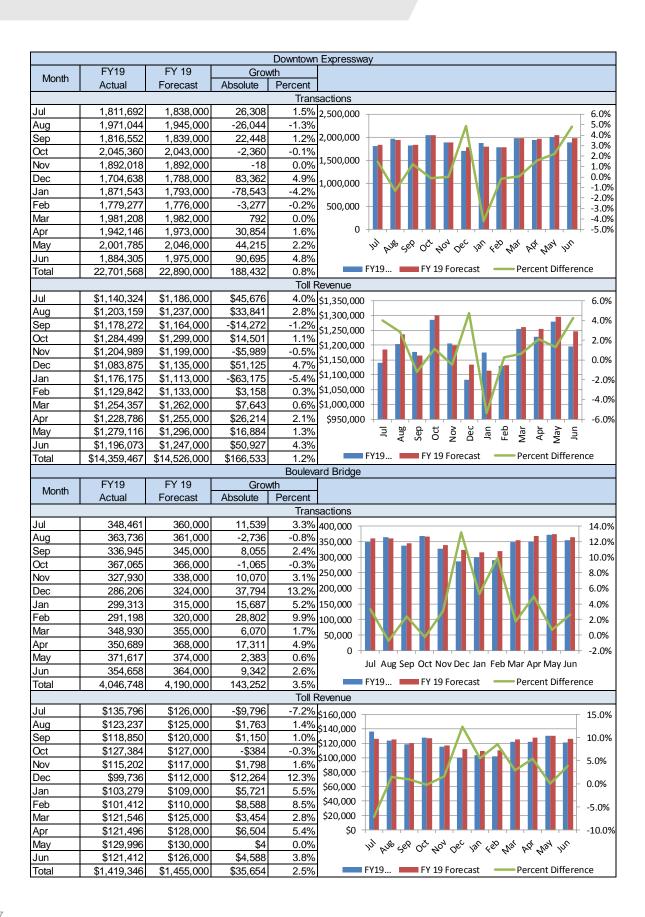

\$41,386,160

• The Boulevard Bridge transactions had a loss of 3.8 percent and a toll revenue loss of 2.0 percent

RMTA Total

Table 2: RMTA FY19 Traffic and Toll, Actual vs. Forecast

| FY19 - Actual versus Forecast |              |              |            |         |  |  |  |  |
|-------------------------------|--------------|--------------|------------|---------|--|--|--|--|
| Facility                      | Actual       | Forecast     | Differe    | ence    |  |  |  |  |
| racility                      | Actual       | Forecasi     | Absolute   | Percent |  |  |  |  |
|                               | Transac      | tions        |            |         |  |  |  |  |
| Powhite Parkway               | 38,172,792   | 37,844,000   | 328,792    | 0.9%    |  |  |  |  |
| Downtown Expressway           | 22,701,568   | 22,890,000   | -188,432   | -0.8%   |  |  |  |  |
| Boulevard Bridge              | 4,046,748    | 4,190,000    | -143,252   | -3.5%   |  |  |  |  |
| RMTA Total                    | 64,921,108   | 64,924,000   | -2,892     | 0.0%    |  |  |  |  |
|                               | Toll Rev     | enue         |            |         |  |  |  |  |
| Powhite Parkway               | \$25,892,406 | \$25,834,000 | \$58,406   | 0.2%    |  |  |  |  |
| Downtown Expressway           | \$14,359,467 | \$14,526,000 | -\$166,533 | -1.2%   |  |  |  |  |
| Boulevard Bridge              | \$1,419,346  | \$1,455,000  | -\$35,654  | -2.5%   |  |  |  |  |
| RMTA Total                    | \$41,671,219 | \$41,815,000 | -\$143,781 | -0.3%   |  |  |  |  |

 The overall transaction and toll revenue forecast was achieved due to modest growth across all RMTA's toll facilities

\$41,671,219

\$285,059

0.7%

Figure 1: Year over Year Employment Growth, in Absolute and Percent Terms