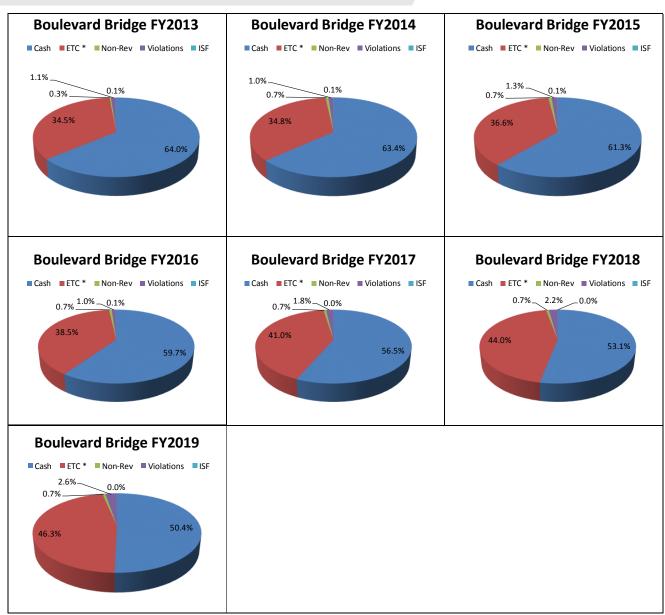

The current RMTA Expressway System consists of three facilities: the Powhite Parkway, the Downtown Expressway and the Boulevard Bridge. The location map of the RMTA Expressway System is shown in Figure 2 while Figure 3 shows the location of the system toll collection points. A further description of each of the facilities on the RMTA Expressway System follows.

The **Boulevard Bridge** was the first acquisition for the RMTA, having been purchased in November 1969. The steel truss bridge was built in 1925 to improve connectivity of the Westover Hills neighborhood south of the river to areas north of the river. With the opening of the Powhite Parkway, the Boulevard Bridge essentially serves the same role, as a neighborhood bridge for those with origins and/or destinations in close proximity to the bridge itself.