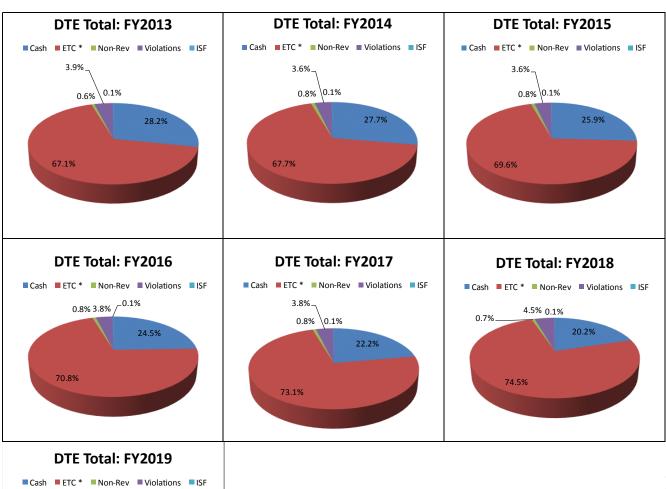

| 0.0%           | 15.2%     | 2.0%       | 1.9%  | -1.8%      | -0.1%  |
| 2015 to 2016 | -1.2%     | 6.3%       | 3.2%          | 11.4%          | 10.7%     | 4.5%       | 1.2%  | -1.4%      | 0.2%   |
| 2016 to 2017 | -7.9%     | 4.7%       | -2.2%         | 0.9%           | -13.8%    | 1.4%       | 2.3%  | -2.2%      | 0.0%   |
| 2017 to 2018 | -6.5%     | 4.7%       | -4.7%         | 21.4%          | -11.5%    | 2.7%       | 1.4%  | -2.0%      | 0.7%   |
| 2018 to 2019 | -7.9%     | 2.7%       | -2.6%         | 15.7%          | -5.8%     | 1.1%       | 1.2%  | -1.8%      | 0.6%   |

<sup>\*</sup> ETC transactions are reporting only paid E-ZPass transactions and not non-rev or violation transactions that are from E-ZPass





#### Day of Week by Payment Type by Fiscal Year









<sup>\*</sup> ETC transactions are reporting only paid E-ZPass transactions and not non-rev or violation transactions that are from E-ZPass



| Month     |            |        |            |        | DTE T      | otal: Historical T | raffic by Month | and Fiscal Year |            |        |            |        |            |
|-----------|------------|--------|------------|--------|------------|--------------------|-----------------|-----------------|------------|--------|------------|--------|------------|
| IVIOTILIT | 2013       | Growth | 2014       | Growth | 2015       | Growth             | 2016            | Growth          | 2017       | Growth | 2018       | Growth | 2019       |
| Jul       | 1,572,616  | 5.2%   | 1,653,976  | 3.5%   | 1,712,509  | 5.8%               | 1,811,