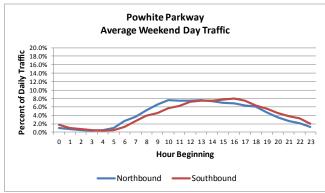

n the downtown roadway network that may occur during the AM peak period. With the implementation of ORT both roadways experienced a reduction in peak hour congestion. Additionally, improvements have been made to existing collection equipment in an effort to modernize technologies and decrease congestion during peak hours.

The weekend traffic is very typical of commuter routes with light traffic in the mornings and steady traffic from later morning to early evening, peaking at about 8 to 9 percent of the daily traffic in the noon to 5 pm time range. These lower peak percentages combined with lower overall traffic on weekend indicate that the typical weekend is congestion-free as is the known experience on the RMTA system.



Figure 5: Hourly Traffic Trends on the RMTA Expressway System















## 7. FY19 Percent Share of Traffic and Revenue by Facility

#### **Percent Share of Transactions - FY 2019**





#### Percent Share of Toll Revenue - FY2019





### 8. Normalized Traffic Growth

- Normalization of traffic growth rates takes into account the following:
  - Days of the week in the month
  - Timing of holidays
  - Weather events
  - Special events
- The most significant difference between actual growth and normalized growth for overall growth rates is
  accounting for the days of the week in the month year over year. This is demonstrated with the comparison
  of the average growth rates for normalized and actual, which are very close in many cases.
- Even with the attempted normalization, growth rates have a wide range, which illustrates the difficulty of norma