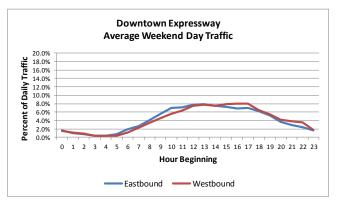

e downtown roadway network that may occur during the AM peak period. With the implementation of ORT both roadways experienced a reduction in peak hour congestion. Additionally, improvements have been made to existing collection equipment in an effort to modernize technologies and decrease congestion during peak hours.

The weekend traffic is very typical of commuter routes with light traffic in the mornings and steady traffic from later morning to early evening, peaking at about 8 to 9 percent of the daily traffic in the noon to 5 pm time range. These lower peak percentages combined with lower overall traffic on weekend indicate that the typical weekend is congestion-free as is the known experience on the RMTA system.



Figure 5: Hourly Traffic Trends on the RMTA Expressway System















## 7. FY19 Percent Share of Traffic and Revenue by Facility

#### **Percent Share of Transactions - FY 2019**





#### Percent Share of Toll Revenue - FY2019





### 8. Normalized Traffic Growth

- Normalization of traffic growth rates takes into account the following:
  - Days of the week in the month
  - Timing of holidays
  - Weather events
  - Special events
- The most significant difference between actual growth and normalized growth for overall growth rates is
  accounting for the days of the week in the month year over year. This is demonstrated with the comparison
  of the average growth rates for normalized and actual, which are very close in many cases.
- Even with the attempted normalization, growth rates have a wide range, which illustrates the difficulty of normalizi