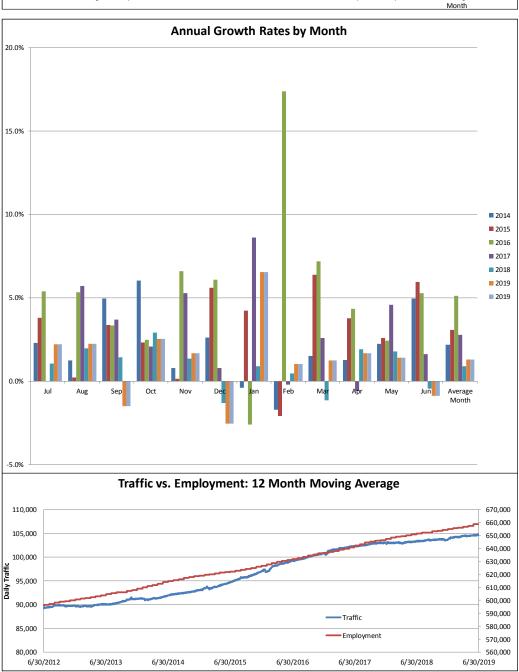

### 4. FY18 to FY19 Growth

- Overall traffic and revenue grew from FY18 to FY19, at 0.9 and 0.7 percent, respectively.
- The Powhite Parkway transactions grew the most in absolute and percent terms at 1.3 percent and an increase in toll revenue of 0.7 percent.
- The Downtown Expressway transactions showed decreased growth (as compared to the higher growth changes from FY17 to FY18) at 1.1 percent with toll revenue increasing only 1.0 percent.
- The Boulevard Bridge transactions had a loss of 3.8 percent and a toll revenue loss of 2.0 percent.
- Average Toll is relatively stable in absolute terms.
- Monthly data follows:
  - Modest growth throughout FY19.
  - Varied monthly growth rates primarily as a function of days of the week in the month.