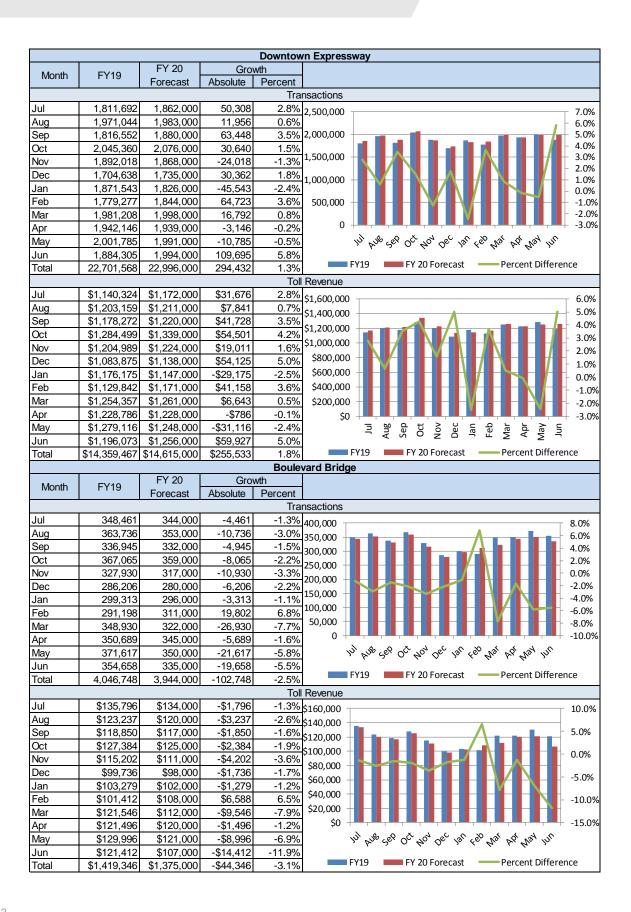

### 4. FY18 to FY19 Growth

- Overall traffic and revenue grew from FY18 to FY19, at 0.9 and 0.7 percent, respectively.
- The Powhite Parkway transactions grew the most in absolute and percent terms at 1.3 percent and an increase in toll revenue of 0.7 percent.
- The Downtown Expressway transactions showed decreased growth (as compared to the higher growth changes from FY17 to FY18) at 1.1 percent with toll revenue increasing only 1.0 percent.
- The Boulevard Bridge transactions had a loss of 3.8 percent and a toll revenue loss of 2.0 percent.
- Average Toll is relatively stable in absolute terms.
- Monthly data follows:
  - Modest growth throughout FY19.
  - Varied monthly growth rates primarily as a function of days of the week in the month.

|                                                                                                                                                                               |                    | FY18 to                                  | FY19                                                    |                 |                                                                                                              |  |
|-------------------------------------------------------------------------------------------------------------------------------------------------------------------------------|--------------------|------------------------------------------|---------------------------------------------------------|-----------------|--------------------------------------------------------------------------------------------------------------|--|
| Facil                                                                                                                                                                         | 4.                 | FY18                                     | FY19                                                    | Differ          | ence                                                                                                         |  |
| Facil                                                                                                                                                                         | ity                | FY18                                     | FY19                                                    | Absolute        | Percent                                                                                                      |  |
|                                                                                                                                                                               |                    | Transac                                  | ctions                                                  |                 |                                                                                                              |  |
| Powhite Parky                                                                                                                                                                 | vay                | 37,689,222                               | 38,172,792                                              | 483,570         | 1.3%                                                                                                         |  |
| Downtown Exp                                                                                                                                                                  | oressway           | 22,460,080                               | 22,701,568                                              | 241,488         | 1.1%                                                                                                         |  |
| Boulevard Brid                                                                                                                                                                | dge                | 4,206,077                                | 4,046,748                                               | -159,329        | -3.8%                                                                                                        |  |
| RMTA Total                                                                                                                                                                    |                    | 64,355,379                               | 64,921,108                                              | 565,729         | 0.9%                                                                                                         |  |
|                                                                                                                                                                               |                    | Toll Rev                                 |                                                         |                 |                                                                                                              |  |
| Powhite Parky                                                                                                                                                                 | •                  | \$25,721,280                             | \$25,892,406                                            | \$171,126       | 0.7%                                                                                                         |  |
| Downtown Exp                                                                                                                                                                  |                    | \$14,216,747                             | \$14,359,467                                            | \$142,720       | 1.0%                                                                                                         |  |
| Boulevard Brid                                                                                                                                                                | dge                | \$1,448,133                              | \$1,419,346                                             | -\$28,787       | -2.0%                                                                                                        |  |
| RMTA Total                                                                                                                                                                    |                    | \$41,386,160                             | \$41,671,219                                            | \$285,059       | 0.7%                                                                                                         |  |
| Destrict Destrict                                                                                                                                                             |                    | Average                                  |                                                         | <b>#</b> 0.0040 | 0.00/                                                                                                        |  |
| Powhite Parky                                                                                                                                                                 | •                  | \$0.682                                  | \$0.678                                                 | -\$0.0042       | -0.6%                                                                                                        |  |
| Downtown Exp                                                                                                                                                                  |                    | \$0.633                                  | \$0.633                                                 | -\$0.0004       | -0.1%                                                                                                        |  |
| Boulevard Brid                                                                                                                                                                | age                | \$0.344                                  | \$0.351                                                 | \$0.0064        | 1.9%                                                                                                         |  |
| RMTA Total                                                                                                                                                                    |                    | \$0.643                                  | \$0.642                                                 | -\$0.0012       | -0.2%                                                                                                        |  |
| 70,000,000                                                                                                                                                                    |                    | Annual T                                 | ransactions                                             |                 | 3.5%                                                                                                         |  |
| 60,000,000                                                                                                                                                                    |                    |                                          | -                                                       |                 | 2.5%                                                                                                         |  |
| 50,000,000                                                                                                                                                                    |                    |                                          |                                                         |                 | - 1.5%                                                                                                       |  |
|                                                                                                                                                                               |                    | •                                        |                                                         |                 | - 0.5%                                                                                                       |  |
| 40,000,000                                                                                                                                                                    |                    |                                          |                                                         |                 | 0.5%                                                                                                         |  |
| 30,000,000                                                                                                                                                                    |                    |                                          |                                                         |                 |                                                                                                              |  |
|                                                                                                                                                                               |                    |                                          |                                                         |                 | -1.5%                                                                                                        |  |
| 20,000,000                                                                                                                                                                    |                    |                                          |                                                         |                 | 2.5%                                                                                                         |  |
| 10,000,000                                                                                                                                                                    |                    |                                          |                                                         |                 | -3.5%                                                                                                        |  |
| o 🗕                                                                                                                                                                           |                    |                                          |                                                         |                 | -4.5%                                                                                                        |  |
|                                                                                                                                                                               | Powhite            | Downtown                                 | Boulevard                                               | RMTA Tota       |                                                                                                              |  |
|                                                                                                                                                                               | Parkway            | Expressway                               | Bridge                                                  |                 |                                                                                                              |  |
|                                                                                                                                                                               |                    |                                          |                                                         |                 |                                                                                                              |  |
|                                                                                                                                                                               | FY1                | 18 ■ FY19 🔸                              | Percent Difference                                      | ce              |                                                                                                              |  |
|                                                                                                                                                                               |                    |                                          |                                                         |                 |                                                                                                              |  |
| \$45,000,000                                                                                                                                                                  |                    |                                          |                                                         |                 |                                                                                                              |  |
|                                                                                                                                                                               |                    | Annual T                                 | oll Revenue                                             |                 | 3.5%                                                                                                         |  |
| \$40,000,000                                                                                                                                                                  |                    | Annual T                                 | oll Revenue                                             |                 | 3.5%                                                                                                         |  |
| \$40,000,000 -<br>\$35,000,000 -                                                                                                                                              |                    | Annual T                                 | oll Revenue                                             |                 | - 2.5%                                                                                                       |  |
| \$40,000,000 -<br>\$35,000,000 -<br>\$30,000,000 -                                                                                                                            |                    | Annual T                                 | oll Revenue                                             |                 |                                                                                                              |  |
| \$40,000,000 -<br>\$35,000,000 -<br>\$30,000,000 -<br>\$25,000,000 -                                                                                                          |                    | Annual T                                 | oll Revenue                                             |                 | - 2.5%                                                                                                       |  |
| \$40,000,000 -<br>\$35,000,000 -<br>\$30,000,000 -<br>\$25,000,000 -<br>\$20,000,000 -                                                                                        |                    | Annual T                                 | oll Revenue                                             |                 | 2.5%<br>1.5%<br>- 0.5%                                                                                       |  |
| \$40,000,000 -<br>\$35,000,000 -<br>\$30,000,000 -<br>\$25,000,000 -<br>\$20,000,000 -<br>\$15,000,000 -                                                                      |                    | Annual T                                 | oll Revenue                                             | •               | 2.5%<br>1.5%<br>- 0.5%                                                                                       |  |
| \$40,000,000 -<br>\$35,000,000 -<br>\$30,000,000 -<br>\$25,000,000 -<br>\$20,000,000 -<br>\$15,000,000 -<br>\$10,000,000 -                                                    |                    | Annual T                                 | oll Revenue                                             |                 | 2.5%<br>1.5%<br>- 0.5%<br>-0.5%                                                                              |  |
| \$40,000,000 -<br>\$35,000,000 -<br>\$30,000,000 -<br>\$25,000,000 -<br>\$20,000,000 -<br>\$15,000,000 -<br>\$5,000,000 -                                                     |                    | Annual T                                 | oll Revenue                                             |                 | 2.5%<br>1.5%<br>0.5%<br>-0.5%<br>-1.5%                                                                       |  |
| \$40,000,000 -<br>\$35,000,000 -<br>\$30,000,000 -<br>\$25,000,000 -<br>\$20,000,000 -<br>\$15,000,000 -<br>\$10,000,000 -                                                    |                    |                                          |                                                         |                 | 2.5%<br>1.5%<br>0.5%<br>-0.5%<br>-1.5%                                                                       |  |
| \$40,000,000 -<br>\$35,000,000 -<br>\$30,000,000 -<br>\$25,000,000 -<br>\$20,000,000 -<br>\$15,000,000 -<br>\$5,000,000 -                                                     | Powhite            | Downtown                                 | Boulevard                                               | RMTA Tot        | 2.5%<br>1.5%<br>0.5%<br>-0.5%<br>-1.5%                                                                       |  |
| \$40,000,000 -<br>\$35,000,000 -<br>\$30,000,000 -<br>\$25,000,000 -<br>\$20,000,000 -<br>\$15,000,000 -<br>\$5,000,000 -                                                     | Powhite<br>Parkway |                                          |                                                         | RMTA Tot        | 2.5%<br>1.5%<br>0.5%<br>-0.5%<br>-1.5%                                                                       |  |
| \$40,000,000 -<br>\$35,000,000 -<br>\$30,000,000 -<br>\$25,000,000 -<br>\$20,000,000 -<br>\$15,000,000 -<br>\$5,000,000 -                                                     |                    | Downtown<br>Expressway                   | Boulevard                                               |                 | 2.5%<br>1.5%<br>0.5%<br>-0.5%<br>-1.5%                                                                       |  |
| \$40,000,000 -<br>\$35,000,000 -<br>\$30,000,000 -<br>\$25,000,000 -<br>\$20,000,000 -<br>\$15,000,000 -<br>\$5,000,000 -                                                     | Parkway            | Downtown<br>Expressway                   | Boulevard<br>Bridge                                     |                 | 2.5%<br>1.5%<br>0.5%<br>-0.5%<br>-1.5%                                                                       |  |
| \$40,000,000 -<br>\$35,000,000 -<br>\$30,000,000 -<br>\$25,000,000 -<br>\$20,000,000 -<br>\$15,000,000 -<br>\$5,000,000 -                                                     | Parkway            | Downtown<br>Expressway                   | Boulevard<br>Bridge<br>Percent Differen                 |                 | 2.5%<br>1.5%<br>0.5%<br>-0.5%<br>-1.5%                                                                       |  |
| \$40,000,000   \$35,000,000   \$30,000,000   \$25,000,000   \$20,000,000   \$15,000,000   \$5,000,000   \$5,000,000   \$0,000,000   \$0,000,000   \$0,000,000                 | Parkway            | Downtown<br>Expressway                   | Boulevard<br>Bridge                                     |                 | - 2.5%<br>- 1.5%<br>- 0.5%<br>0.5%<br>1.5%<br>2.5%                                                           |  |
| \$40,000,000   \$35,000,000   \$30,000,000   \$25,000,000   \$20,000,000   \$15,000,000   \$5,000,000   \$5,000,000   \$0.800   \$0.700                                       | Parkway            | Downtown<br>Expressway                   | Boulevard<br>Bridge<br>Percent Differen                 |                 | 2.5% 1.5% 0.5% -0.5% -1.5% -2.5% al                                                                          |  |
| \$40,000,000   \$35,000,000   \$30,000,000   \$25,000,000   \$20,000,000   \$15,000,000   \$5,000,000   \$5,000,000   \$0.800   \$0.800   \$0.600                             | Parkway            | Downtown<br>Expressway                   | Boulevard<br>Bridge<br>Percent Differen                 |                 | 2.5% 1.5% -0.5% -0.5% -1.5% -2.5% al                                                                         |  |
| \$40,000,000   \$35,000,000   \$30,000,000   \$25,000,000   \$20,000,000   \$15,000,000   \$5,000,000   \$5,000,000   \$0.800   \$0.700   \$0.500                             | Parkway            | Downtown<br>Expressway                   | Boulevard<br>Bridge<br>Percent Differen                 |                 | - 2.5%<br>- 1.5%<br>- 0.5%<br>1.5%<br>2.5%<br>al                                                             |  |
| \$40,000,000   \$35,000,000   \$30,000,000   \$25,000,000   \$20,000,000   \$15,000,000   \$5,000,000   \$5,000,000   \$0.800   \$0.700   \$0.600   \$0.400                   | Parkway            | Downtown<br>Expressway                   | Boulevard<br>Bridge<br>Percent Differen                 |                 | - 2.5%<br>- 1.5%<br>- 0.5%<br>1.5%<br>2.5%<br>al<br>- 1.1%<br>- 0.9%<br>- 0.7%<br>- 0.5%                     |  |
| \$40,000,000   \$35,000,000   \$30,000,000   \$25,000,000   \$20,000,000   \$15,000,000   \$5,000,000   \$5,000,000   \$0.800   \$0.700   \$0.500                             | Parkway            | Downtown<br>Expressway                   | Boulevard<br>Bridge<br>Percent Differen                 |                 | - 2.5%<br>- 1.5%<br>- 0.5%<br>1.5%<br>2.5%<br>al<br>- 1.1%<br>- 0.9%<br>- 0.7%<br>- 0.5%<br>- 0.3%<br>- 0.1% |  |
| \$40,000,000   \$35,000,000   \$30,000,000   \$25,000,000   \$20,000,000   \$15,000,000   \$5,000,000   \$5,000,000   \$0.800   \$0.700   \$0.600   \$0.400                   | Parkway            | Downtown<br>Expressway                   | Boulevard<br>Bridge<br>Percent Differen                 |                 | 1.1% - 0.5% - 1.5% - 1.5% - 1.5% - 2.5% al - 1.1% - 0.9% - 0.7% - 0.3% - 0.1% - 0.1%                         |  |
| \$40,000,000<br>\$35,000,000<br>\$30,000,000<br>\$25,000,000<br>\$15,000,000<br>\$15,000,000<br>\$5,000,000<br>\$0.800<br>\$0.700<br>\$0.500<br>\$0.400<br>\$0.300<br>\$0.200 | Parkway            | Downtown<br>Expressway                   | Boulevard<br>Bridge<br>Percent Differen                 |                 | 1.1% - 0.5% - 1.5% - 1.5% - 1.5% - 2.5% al  1.1% - 0.9% - 0.7% - 0.5% - 0.1% - 0.1% - 0.3%                   |  |
| \$40,000,000<br>\$35,000,000<br>\$30,000,000<br>\$25,000,000<br>\$15,000,000<br>\$10,000,000<br>\$5,000,000<br>\$0.700<br>\$0.500<br>\$0.400<br>\$0.300<br>\$0.200<br>\$0.100 | Parkway            | Downtown<br>Expressway                   | Boulevard<br>Bridge<br>Percent Differen                 |                 | 1.1% - 0.5% - 1.5% - 1.5% - 1.5% - 2.5% al  1.1% - 0.9% - 0.7% - 0.5% - 0.1% - 0.1% - 0.3% - 0.5%            |  |
| \$40,000,000<br>\$35,000,000<br>\$30,000,000<br>\$25,000,000<br>\$15,000,000<br>\$15,000,000<br>\$5,000,000<br>\$0.800<br>\$0.700<br>\$0.500<br>\$0.400<br>\$0.300<br>\$0.200 | Parkway            | Downtown Expressway  18 FY19  Annual A   | Boulevard<br>Bridge<br>Percent Differen                 | ce              | 1.1% - 0.5% - 1.5% - 0.5% - 1.5% - 2.5% al  1.1% - 0.9% - 0.7% - 0.3% - 0.1% - 0.3% - 0.5% - 0.5% - 0.7%     |  |
| \$40,000,000<br>\$35,000,000<br>\$30,000,000<br>\$25,000,000<br>\$15,000,000<br>\$10,000,000<br>\$5,000,000<br>\$0.700<br>\$0.500<br>\$0.400<br>\$0.300<br>\$0.200<br>\$0.100 | Parkway            | Downtown Expressway  18 FY19  Annual A   | Boulevard<br>Bridge<br>Percent Differen                 |                 | 1.1% - 0.5% - 1.5% - 0.5% - 1.5% - 2.5% al  1.1% - 0.9% - 0.7% - 0.3% - 0.1% - 0.3% - 0.5% - 0.5% - 0.7%     |  |
| \$40,000,000<br>\$35,000,000<br>\$30,000,000<br>\$25,000,000<br>\$15,000,000<br>\$10,000,000<br>\$5,000,000<br>\$0.700<br>\$0.500<br>\$0.400<br>\$0.300<br>\$0.200<br>\$0.100 | Parkway  FY:       | Downtown Expressway  Downtown Expressway | Boulevard Bridge Percent Differen verage Toll Boulevard | RMTA Tota       | 1.1% - 0.5% - 1.5% - 0.5% - 1.5% - 2.5% al  1.1% - 0.9% - 0.7% - 0.3% - 0.1% - 0.3% - 0.5% - 0.5% - 0.7%     |  |