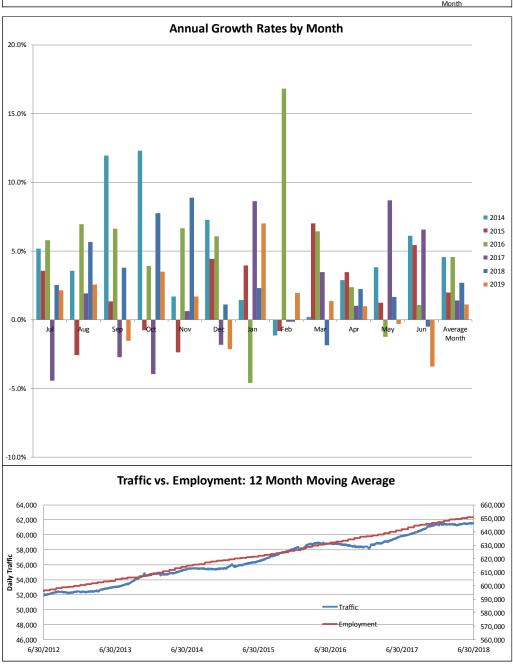

881,229  | 2.2%   | 1,923,308  | 1.0%   | 1,942,146  |
| May       | 1,751,793  | 3.8%   | 1,818,381  | 1.2%   | 1,840,747  | -1.2%              | 1,817,800       | 8.7%            | 1,975,403  | 2.0%   | 2,015,791  | -0.7%  | 2,001,785  |
| Jun       | 1,628,038  | 6.1%   | 1,727,519  | 5.4%   | 1,821,264  | 1.1%               | 1,840,709       | 6.6%            | 1,961,283  | -0.5%  | 1,951,045  | -3.4%  | 1,884,305  |
|           |            |        |            |        |            |                    |                 |                 |            |        |            |        |            |
| Total     | 19,344,580 | 4.6%   | 20,225,578 | 2.0%   | 20,623,336 | 4.5%               | 21,561,269      | 1.4%            | 21,863,219 | 2.7%   | 22,460,080 | 1.1%   | 22,701,568 |









### 13.5 Boulevard Bridge T&R Trends

|                                 |                         | Bridge Trans   |               | Daymont Tyr       | o by Day of | Week for FY2     | 0013 to EV2    | 010           |                |
|---------------------------------|-------------------------|----------------|---------------|-------------------|-------------|------------------|----------------|---------------|----------------|
| 2013                            | Cash                    | ETC *          | Non-Rev       | Violations        | ISF         | Total            | 013 to F12     | 019           |                |
| Mon                             | 7,741                   | 4,118          | 36            | 128               | 11          | 12,035           |                |