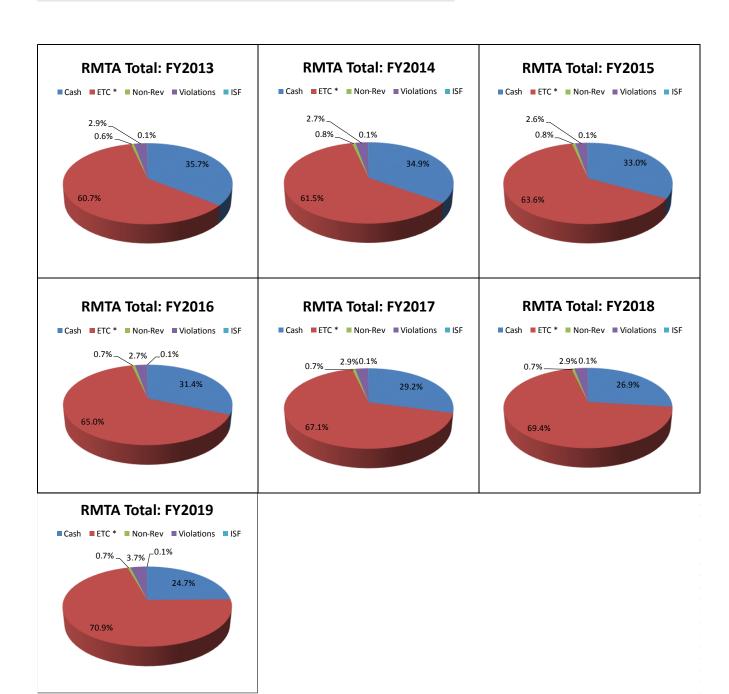

| -1.9%      | -0.1%       |
| 2015 to 2016 | -0.2%      | 7.1%       | 0.7%           | 9.6%           | -2.3%      | 4.7%       | 1.4%    | -1.5%      | 0.1%        |
| 2016 to 2017 | -5.2%      | 5.4%       | -2.2%          | 9.1%           | -22.2%     | 2.1%       | 2.1%    | -2.2%      | 0.2%        |
| 2017 to 2018 | -6.6%      | 4.7%       | -4.0%          | 2.9%           | -6.8%      | 1.3%       | 2.3%    | -2.3%      | 0.0%        |
| 2018 to 2019 | -7.4%      | 3.0%       | -0.1%          | 25.7%          | -0.3%      | 0.9%       | 1.5%    | -2.2%      | 0.7%        |

<sup>\*</sup> ETC transactions are reporting only paid E-ZPass transactions and not non-rev or violation transactions that are from E-ZPass





#### Day of Week by Payment Type by Fiscal Year



















<sup>\*</sup> ETC transactions are reporting only paid E-ZPass transactions and not non-rev or violation transactions that are from E-ZPass



| Month     |            |        |            |        | RMTA 1     | Total: Historical | Traffic by Month | and Fiscal Year |            |        |            |        |            |
|-----------|------------|--------|------------|--------|------------|-------------------|------------------|-----------------|------------|--------|------------|--------|------------|
| IVIOTILIT | 2013       | Growth | 2014       | Growth | 2015       | Growth            | 2016             | Growth          | 2017       | Growth | 2018       | Growth | 2019       |
| Jul       | 4,676,346  | 3.2%   | 4,825,959  | 3.4%   | 4,988,209  | 5.0%              | 5,238,336