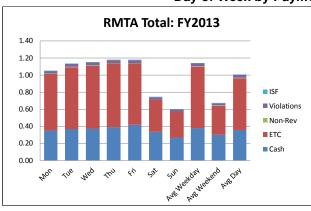

| 2.0%    | -1.9%      | -0.1%       |
| 2015 to 2016 | -0.2%      | 7.1%       | 0.7%           | 9.6%           | -2.3%      | 4.7%       | 1.4%    | -1.5%      | 0.1%        |
| 2016 to 2017 | -5.2%      | 5.4%       | -2.2%          | 9.1%           | -22.2%     | 2.1%       | 2.1%    | -2.2%      | 0.2%        |
| 2017 to 2018 | -6.6%      | 4.7%       | -4.0%          | 2.9%           | -6.8%      | 1.3%       | 2.3%    | -2.3%      | 0.0%        |
| 2018 to 2019 | -7.4%      | 3.0%       | -0.1%          | 25.7%          | -0.3%      | 0.9%       | 1.5%    | -2.2%      | 0.7%        |

<sup>\*</sup> ETC transactions are reporting only paid E-ZPass transactions and not non-rev or violation transactions that are from E-ZPass





#### Day of Week by Payment Type by Fiscal Year



















<sup>\*</sup> ETC transactions are reporting only paid E-ZPass transactions and not non-rev or violation transactions that are from E-ZPass



| Month     |            |        |            |        | RMTA 1     | Total: Historical | Traffic by Month | and Fiscal Year |            |        |            |        |            |
|-----------|------------|--------|------------|--------|------------|-------------------|------------------|-----------------|------------|--------|------------|--------|------------|
| IVIOTILIT | 2013       | Growth | 2014       | Growth | 2015       | Growth            | 2016             | Growth          | 2017       | Growth | 2018       | Growth | 2019       |
| Jul       | 4,676,346  | 3.2%   | 4,825,959  | 3.4%   | 4,988,209  | 5.0%