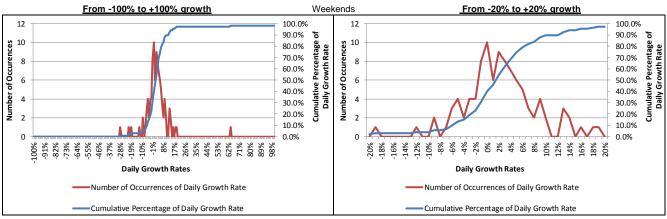

n of normalized traffic growths which feed into the forecasting process.

#### Key takeaways:

- Weekend traffic has a wider distribution of growth rates than weekday traffic as a function of low traffic levels and various special events that occur;
- Weekday traffic on the Powhite Parkway has the narrowest distribution of growth rates; and
- The Boulevard Bridge has the widest distributions.











| Days of the Week | Daily Growth Rates |      |        |  |  |
|------------------|--------------------|------|--------|--|--|
| Days of the Week | Actual             | Mean | Median |  |  |
| All Days         | 0.9%               | 1.6% | 1.1%   |  |  |
| Weekdays         | 0.9%               | 1.7% | 1.1%   |  |  |
| Weekend Days     | 0.8%               | 1.6% | 1.2%   |  |  |











| Days of the Week | Daily Growth Rates |      |        |  |  |
|------------------|--------------------|------|--------|--|--|
| Days of the Week | Actual             | Mean | Median |  |  |
| All Days         | 1.3%               | 2.0% | 1.5%   |  |  |
| Weekdays         | 1.3%               | 2.1% | 1.4%   |  |  |
| Weekend Days     | 1.1%               | 1.8% | 1.7%   |  |  |











| Days of the Week | Daily Growth Rates |      |        |  |  |
|------------------|--------------------|------|--------|--|--|
| Days of the Week | Actual             | Mean | Median |  |  |
| All Days         | 1.1%               | 2.0% | 1.7%   |  |  |
| Weekdays         | 1.0%               | 1.9% | 1.4%   |  |  |
| Weekend Days     | 1.4%               | 2.4% | 2.7%   |  |  |











| Days o