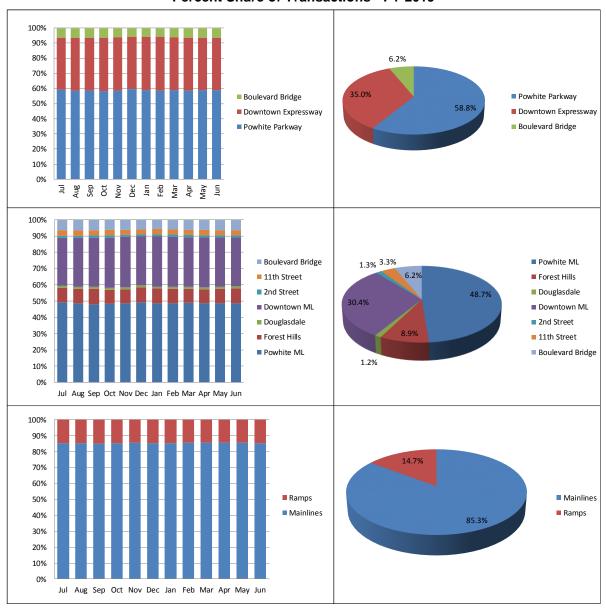

ienced a reduction in peak hour congestion. Additionally, improvements have been made to existing collection equipment in an effort to modernize technologies and decrease congestion during peak hours.

The weekend traffic is very typical of commuter routes with light traffic in the mornings and steady traffic from later morning to early evening, peaking at about 8 to 9 percent of the daily traffic in the noon to 5 pm time range. These lower peak percentages combined with lower overall traffic on weekend indicate that the typical weekend is congestion-free as is the known experience on the RMTA system.



Figure 5: Hourly Traffic Trends on the RMTA Expressway System















## 7. FY19 Percent Share of Traffic and Revenue by Facility

#### **Percent Share of Transactions - FY 2019**





#### Percent Share of Toll Revenue - FY2019





### 8. Normalized Traffic Growth

- Normalization of traffic growth rates takes into account the following:
  - Days of the week in the month
  - Timing of holidays
  - Weather events
  - Special events
- The most significant difference between actual growth and normalized growth for overall growth rates is
  accounting for the days of the week in the month year over year. This is demonstrated with the comparison
  of the average growth rates for normalized and actual, which are very close in many cases.
- Even with the attempted normalization, growth rates have a wide range, which illustrates the difficulty of normalizing on small scales and the importance of the reliance of longer-term trends.
- Normalized overall growth ranged from -0