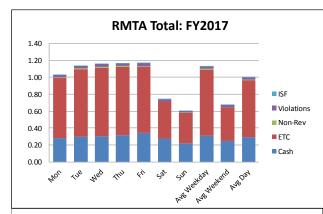

2.0%    | -1.9%      | -0.1%       |
| 2015 to 2016 | -0.2%      | 7.1%       | 0.7%           | 9.6%           | -2.3%      | 4.7%       | 1.4%    | -1.5%      | 0.1%        |
| 2016 to 2017 | -5.2%      | 5.4%       | -2.2%          | 9.1%           | -22.2%     | 2.1%       | 2.1%    | -2.2%      | 0.2%        |
| 2017 to 2018 | -6.6%      | 4.7%       | -4.0%          | 2.9%           | -6.8%      | 1.3%       | 2.3%    | -2.3%      | 0.0%        |
| 2018 to 2019 | -7.4%      | 3.0%       | -0.1%          | 25.7%          | -0.3%      | 0.9%       | 1.5%    | -2.2%      | 0.7%        |

<sup>\*</sup> ETC transactions are reporting only paid E-ZPass transactions and not non-rev or violation transactions that are from E-ZPass





#### Day of Week by Payment Type by Fiscal Year



















<sup>\*</sup> ETC transactions are reporting only paid E-ZPass transactions and not non-rev or violation transactions that are from E-ZPass



| Month     |            |        |            |        | RMTA 1     | Total: Historical | Traffic by Month | and Fiscal Year |            |        |            |        |            |
|-----------|------------|--------|------------|--------|------------|-------------------|------------------|-----------------|------------|--------|------------|--------|------------|
| IVIOTILIT | 2013       | Growth | 2014       | Growth | 2015       | Growth            | 2016             | Growth          | 2017       | Growth | 2018       | Growth | 2019       |
| Jul       | 4,676,346  | 3.2%   | 4,825,959  | 3.4%   | 4,988,209  | 5.0%              | 5