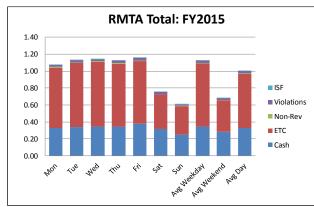

| 2.0%    | -1.9%      | -0.1%       |
| 2015 to 2016 | -0.2%      | 7.1%       | 0.7%           | 9.6%           | -2.3%      | 4.7%       | 1.4%    | -1.5%      | 0.1%        |
| 2016 to 2017 | -5.2%      | 5.4%       | -2.2%          | 9.1%           | -22.2%     | 2.1%       | 2.1%    | -2.2%      | 0.2%        |
| 2017 to 2018 | -6.6%      | 4.7%       | -4.0%          | 2.9%           | -6.8%      | 1.3%       | 2.3%    | -2.3%      | 0.0%        |
| 2018 to 2019 | -7.4%      | 3.0%       | -0.1%          | 25.7%          | -0.3%      | 0.9%       | 1.5%    | -2.2%      | 0.7%        |

<sup>\*</sup> ETC transactions are reporting only paid E-ZPass transactions and not non-rev or violation transactions that are from E-ZPass





#### Day of Week by Payment Type by Fiscal Year



















<sup>\*</sup> ETC transactions are reporting only paid E-ZPass transactions and not non-rev or violation transactions that are from E-ZPass



| Month     |            |        |            |        | RMTA 1     | Total: Historical | Traffic by Month | and Fiscal Year |            |        |            |        |            |
|-----------|------------|--------|------------|--------|------------|-------------------|------------------|-----------------|------------|--------|------------|--------|------------|
| IVIOTILIT | 2013       | Growth | 2014       | Growth | 2015       | Growth            | 2016             | Growth          | 2017       | Growth | 2018       | Growth | 2019       |
| Jul       | 4,676,346  | 3.2%   | 4,825,959  | 3.4%   | 4,988,209  | 5.0%