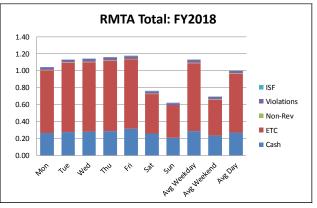

0%    | -1.9%      | -0.1%       |
| 2015 to 2016 | -0.2%      | 7.1%       | 0.7%           | 9.6%           | -2.3%      | 4.7%       | 1.4%    | -1.5%      | 0.1%        |
| 2016 to 2017 | -5.2%      | 5.4%       | -2.2%          | 9.1%           | -22.2%     | 2.1%       | 2.1%    | -2.2%      | 0.2%        |
| 2017 to 2018 | -6.6%      | 4.7%       | -4.0%          | 2.9%           | -6.8%      | 1.3%       | 2.3%    | -2.3%      | 0.0%        |
| 2018 to 2019 | -7.4%      | 3.0%       | -0.1%          | 25.7%          | -0.3%      | 0.9%       | 1.5%    | -2.2%      | 0.7%        |

<sup>\*</sup> ETC transactions are reporting only paid E-ZPass transactions and not non-rev or violation transactions that are from E-ZPass





#### Day of Week by Payment Type by Fiscal Year



















<sup>\*</sup> ETC transactions are reporting only paid E-ZPass transactions and not non-rev or violation transactions that are from E-ZPass



| Month     |            |        |            |        | RMTA 1     | Total: Historical | Traffic by Month | and Fiscal Year |            |        |            |        |            |
|-----------|------------|--------|------------|--------|------------|-------------------|------------------|-----------------|------------|--------|------------|--------|------------|
| IVIOTILIT | 2013       | Growth | 2014       | Growth | 2015       | Growth            | 2016             | Growth          | 2017       | Growth | 2018       | Growth | 2019       |
| Jul       | 4,676,346  | 3.2%   | 4,825,959  | 3.4%   | 4,988,209  | 5.0%              | 5,2