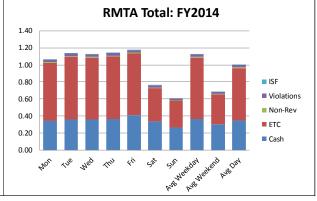

| 2.0%    | -1.9%      | -0.1%       |
| 2015 to 2016 | -0.2%      | 7.1%       | 0.7%           | 9.6%           | -2.3%      | 4.7%       | 1.4%    | -1.5%      | 0.1%        |
| 2016 to 2017 | -5.2%      | 5.4%       | -2.2%          | 9.1%           | -22.2%     | 2.1%       | 2.1%    | -2.2%      | 0.2%        |
| 2017 to 2018 | -6.6%      | 4.7%       | -4.0%          | 2.9%           | -6.8%      | 1.3%       | 2.3%    | -2.3%      | 0.0%        |
| 2018 to 2019 | -7.4%      | 3.0%       | -0.1%          | 25.7%          | -0.3%      | 0.9%       | 1.5%    | -2.2%      | 0.7%        |

<sup>\*</sup> ETC transactions are reporting only paid E-ZPass transactions and not non-rev or violation transactions that are from E-ZPass





#### Day of Week by Payment Type by Fiscal Year



















<sup>\*</sup> ETC transactions are reporting only paid E-ZPass transactions and not non-rev or violation transactions that are from E-ZPass



| Month     |            |        |            |        | RMTA 1     | Total: Historical | Traffic by Month | and Fiscal Year |            |        |            |        |            |
|-----------|------------|--------|------------|--------|------------|-------------------|------------------|-----------------|------------|--------|------------|--------|------------|
| IVIOTILIT | 2013       | Growth | 2014       | Growth | 2015       | Growth            | 2016             | Growth          | 2017       | Growth | 2018       | Growth | 2019       |
| Jul       | 4,676,346  | 3.2%   | 4,825,959  | 3.4%   | 4,988,209  | 5.0%