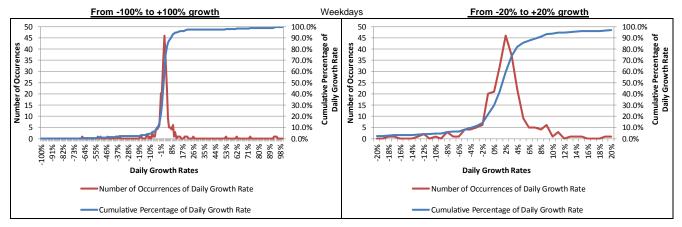

ion of normalized traffic growths which feed into the forecasting process.

#### Key takeaways:

- Weekend traffic has a wider distribution of growth rates than weekday traffic as a function of low traffic levels and various special events that occur;
- Weekday traffic on the Powhite Parkway has the narrowest distribution of growth rates; and
- The Boulevard Bridge has the widest distributions.











| Days of the Week | Daily Growth Rates |      |        |  |  |
|------------------|--------------------|------|--------|--|--|
| Days of the Week | Actual             | Mean | Median |  |  |
| All Days         | 0.9%               | 1.6% | 1.1%   |  |  |
| Weekdays         | 0.9%               | 1.7% | 1.1%   |  |  |
| Weekend Days     | 0.8%               | 1.6% | 1.2%   |  |  |











| Days of the Week | Daily Growth Rates |      |        |  |  |
|------------------|--------------------|------|--------|--|--|
| Days of the Week | Actual             | Mean | Median |  |  |
| All Days         | 1.3%               | 2.0% | 1.5%   |  |  |
| Weekdays         | 1.3%               | 2.1% | 1.4%   |  |  |
| Weekend Days     | 1.1%               | 1.8% | 1.7%   |  |  |











| Days of the Week | Daily Growth Rates |      |        |  |  |
|------------------|--------------------|------|--------|--|--|
| Days of the Week | Actual             | Mean | Median |  |  |
| All Days         | 1.1%               | 2.0% | 1.7%   |  |  |
| Weekdays         | 1.0%               | 1.9% | 1.4%   |  |  |
| Weekend Days     | 1.4%               | 2.4% | 2.7%   |  |  |











| Days