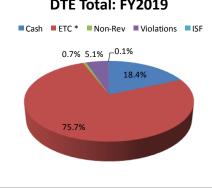

| 0.0%           | 15.2%     | 2.0%       | 1.9%  | -1.8%      | -0.1%  |
| 2015 to 2016 | -1.2%     | 6.3%       | 3.2%          | 11.4%          | 10.7%     | 4.5%       | 1.2%  | -1.4%      | 0.2%   |
| 2016 to 2017 | -7.9%     | 4.7%       | -2.2%         | 0.9%           | -13.8%    | 1.4%       | 2.3%  | -2.2%      | 0.0%   |
| 2017 to 2018 | -6.5%     | 4.7%       | -4.7%         | 21.4%          | -11.5%    | 2.7%       | 1.4%  | -2.0%      | 0.7%   |
| 2018 to 2019 | -7.9%     | 2.7%       | -2.6%         | 15.7%          | -5.8%     | 1.1%       | 1.2%  | -1.8%      | 0.6%   |

<sup>\*</sup> ETC transactions are reporting only paid E-ZPass transactions and not non-rev or violation transactions that are from E-ZPass





#### Day of Week by Payment Type by Fiscal Year









<sup>\*</sup> ETC transactions are reporting only paid E-ZPass transactions and not non-rev or violation transactions that are from E-ZPass



| Month     |            |        |            |        | DTE T      | otal: Historical T | raffic by Month | and Fiscal Year |            |        |            |        |            |
|-----------|------------|--------|------------|--------|------------|--------------------|-----------------|-----------------|------------|--------|------------|--------|------------|
| IVIOTILIT | 2013       | Growth | 2014       | Growth | 2015       | Growth             | 2016            | Growth          | 2017       | Growth | 2018       | Growth | 2019       |
| Jul       | 1,572,616  | 5.2%   | 1,653,976  | 3.5%   | 1,712,509  | 5.8%               | 1,811,35