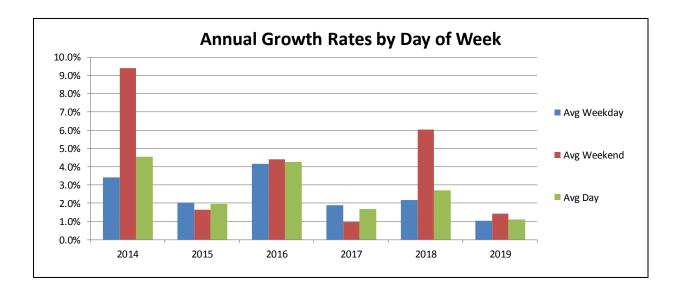

### 4. FY18 to FY19 Growth

- Overall traffic and revenue grew from FY18 to FY19, at 0.9 and 0.7 percent, respectively.
- The Powhite Parkway transactions grew the most in absolute and percent terms at 1.3 percent and an increase in toll revenue of 0.7 percent.
- The Downtown Expressway transactions showed decreased growth (as compared to the higher growth changes from FY17 to FY18) at 1.1 percent with toll revenue increasing only 1.0 percent.
- The Boulevard Bridge transactions had a loss of 3.8 percent and a toll revenue loss of 2.0 percent.
- Average Toll is relatively stable in absolute terms.
- Monthly data follows:
  - Modest growth throughout FY19.
  - Varied monthly growth rates primarily as a function of days of the week in the month.