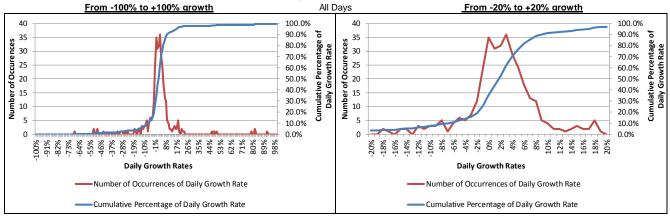

ons.











| Days of the Week | Daily Growth Rates |      |        |  |  |
|------------------|--------------------|------|--------|--|--|
| Days of the Week | Actual             | Mean | Median |  |  |
| All Days         | 0.9%               | 1.6% | 1.1%   |  |  |
| Weekdays         | 0.9%               | 1.7% | 1.1%   |  |  |
| Weekend Days     | 0.8%               | 1.6% | 1.2%   |  |  |











| Days of the Week | Daily Growth Rates |      |        |  |  |
|------------------|--------------------|------|--------|--|--|
| Days of the Week | Actual             | Mean | Median |  |  |
| All Days         | 1.3%               | 2.0% | 1.5%   |  |  |
| Weekdays         | 1.3%               | 2.1% | 1.4%   |  |  |
| Weekend Days     | 1.1%               | 1.8% | 1.7%   |  |  |











| Days of the Week | Daily Growth Rates |      |        |  |  |
|------------------|--------------------|------|--------|--|--|
| Days of the Week | Actual             | Mean | Median |  |  |
| All Days         | 1.1%               | 2.0% | 1.7%   |  |  |
| Weekdays         | 1.0%               | 1.9% | 1.4%   |  |  |
| Weekend Days     | 1.4%               | 2.4% | 2.7%   |  |  |











| Days of the Week | Daily Growth Rates |       |        |  |  |
|------------------|--------------------|-------|--------|--|--|
| Days of the Week | Actual             | Mean* | Median |  |  |
| All Days         | -3.8%              | -0.5% | -2.5%  |  |  |
| Weekdays         | -3.5%              | 0.4%  | -2.5%  |  |  |
| Weekend Days     | -4.8%              | -2.9% | -3.2%  |  |  |

<sup>\*<